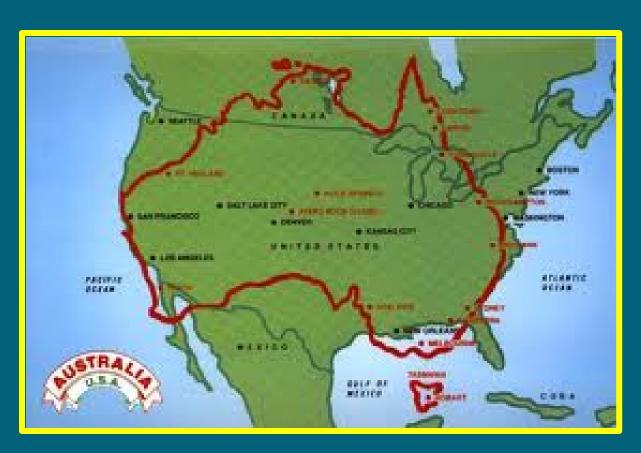

# AUSTRALIA AND THE U.S. A REFRESHER.....

POPULATION 22 VS. 312 MILLION

**STATES 7 VS. 50** 

AVG. SIZE OF STATE 423,000 VS. 76,000 SQ MI

POP DENSITY 7 VS. 82!

#### HOW FAR TO "OZ"?