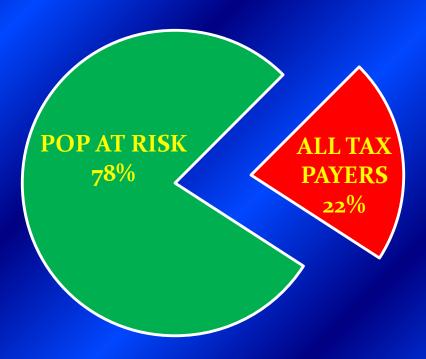

ORMAL

QUESTION 4

WHAT IS A "TASMANIAN DEVIL"?







#### **GETTING DOWN TO BUSINESS!**



FLOODPLAIN
MANAGEMENT
DOWNUNDER

"HOW DO THE
AUSTRALIAN'S
PERCEIVE
FLOODPLAIN
MANAGEMENT?"

- RESPONDENTS FROM 3 STATES
  - QUEENSLAND
  - NEW SOUTH WALES
  - VICTORIA





- SIX CATEGORIES 32 QUESTIONS
  - MAPPING 6
  - REGULATION 4
  - LEVEES 9
  - INSURANCE 5
  - POLITICAL 7
  - GENERAL -1













**REGULATION** 



#### **REGULATION**





#### **REGULATION**

## REQUIRED ELEVATION OR DEMOLITION FOR REPETITIVELY DAMAGED STRUCTURES ?



# FORMAL SURVEY QUESTIONS REGULATION



# FORMAL SURVEY QUESTIONS LEVEES



**LEVEES** 





**LEVEES** 



#### **INSURANCE**



#### **INSURANCE**

## MANDATORY INSURANCE IN THE FLOODPLAIN



#### **INSURANCE**

## RESPONSIBILITY OF FLOOD INSURANCE COSTS



# FORMAL SURVEY QUESTIONS POLITICAL



#### **POLITICAL**



# FORMAL SURVEY QUESTIONS POLITICAL



# FORMAL SURVEY QUESTIONS POLITICAL



POLITICAL

SHOULD POLITICIANS STAY COMPLETELY
OUT OF MAPPING AND REGULATORY
PROGRAMS?



#### **GENERAL**



## VACATION OR WORK?













# CHEERS!