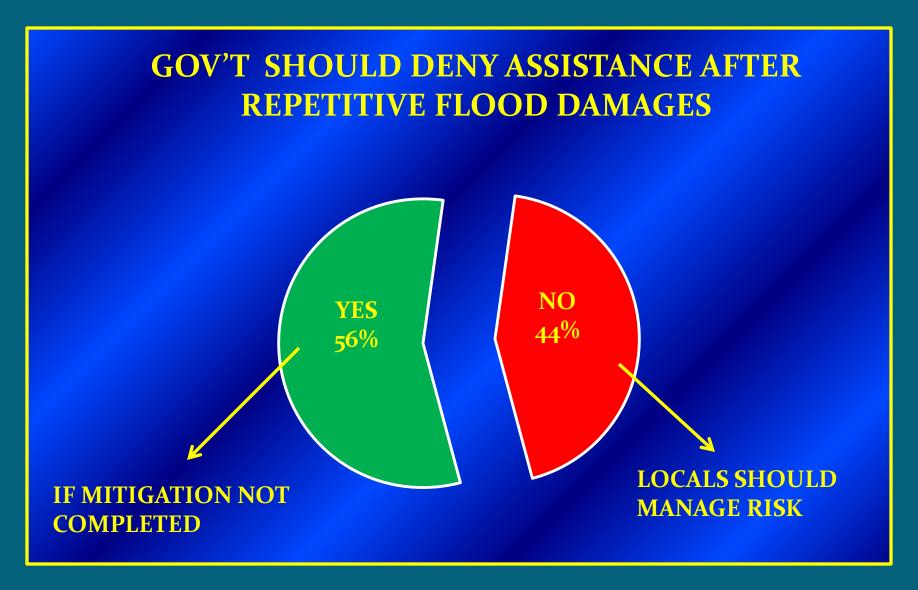

## REQUIRED ELEVATION OR DEMOLITION FOR REPETITIVELY DAMAGED STRUCTURES ?

# FORMAL SURVEY QUESTIONS REGULATION