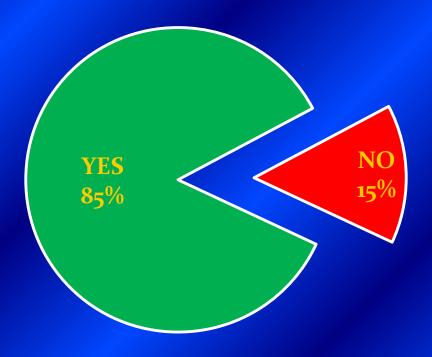

## REQUIRED ELEVATION OR DEMOLITION FOR REPETITIVELY DAMAGED STRUCTURES ?

# FORMAL SURVEY QUESTIONS REGULATION