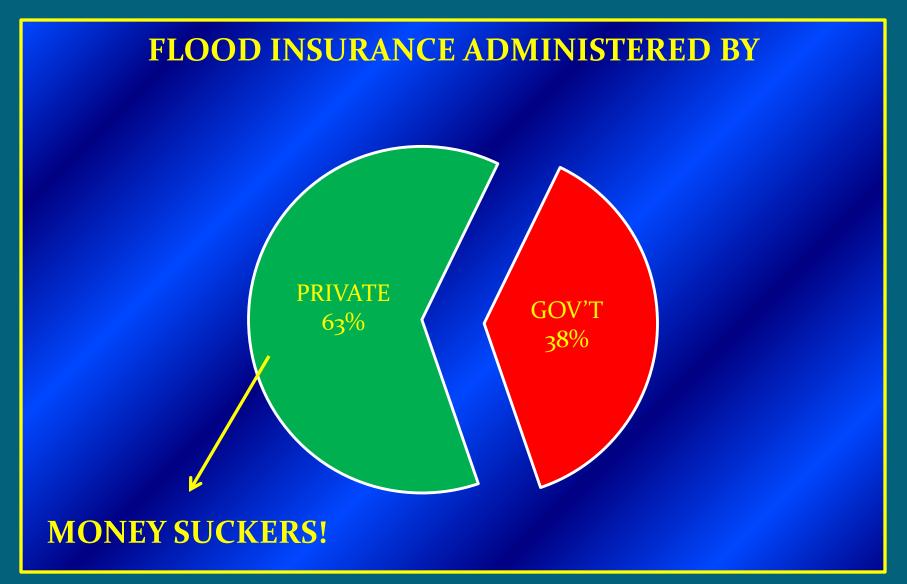

INFORMAL QUESTION 3

#### WHAT IS "DOWN UNDER"?

"where the beer does flow and men chunder"

"chunder" = <u>vomit!</u>



### INFORMAL

QUESTION 4

WHAT IS A "TASMANIAN DEVIL"?







#### **GETTING DOWN TO BUSINESS!**



FLOODPLAIN
MANAGEMENT
DOWNUNDER

"HOW DO THE
AUSTRALIAN'S
PERCEIVE
FLOODPLAIN
MANAGEMENT?"

- RESPONDENTS FROM 3 STATES
  - QUEENSLAND
  - NEW SOUTH WALES
  - VICTORIA





- SIX CATEGORIES 32 QUESTIONS
  - MAPPING 6
  - REGULATION 4
  - LEVEES 9
  - INSURANCE 5
  - POLITICAL 7
  - GENERAL -1













**REGULATION** 



#### **REGULATION**





#### **REGULATION**

## REQUIRED ELEVATION OR DEMOLITION FOR REPETITIVELY DAMAGED STRUCTURES ?



# FORMAL SURVEY QUESTIONS REGULATION



# FORMAL SURVEY QUESTIONS LEVEES



**LEVEES** 





**LEVEES** 



#### **INSURANCE**



#### **INSURANCE**

## MANDATORY INSURANCE IN THE FLOODPLAIN



#### **INSURANCE**

## RESPONSIBILITY OF FLOOD INSURANCE COSTS



# FORMAL SURVEY QUESTIONS POLITICAL



#### **POLITICAL**



# FORMAL SURVEY QUESTIONS POLITICAL



# FORMAL SURVEY QUESTIONS POLITICAL



POLITICAL

SHOULD POLITICIANS STAY COMPLETELY
OUT OF MAPPING AND REGULATORY
PROGRAMS?



#### **GENERAL**



## VACATION OR WORK?













# CHEERS!