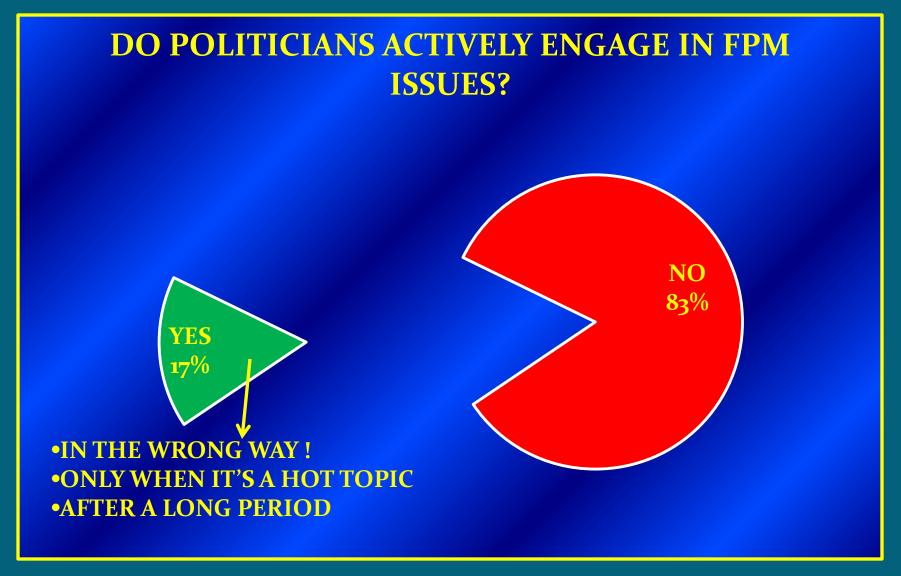

# FORMAL SURVEY QUESTIONS POLITICAL

#### **POLITICAL**

# FORMAL SURVEY QUESTIONS POLITICAL

POLITICAL

SHOULD POLITICIANS STAY COMPLETELY
OUT OF MAPPING AND REGULATORY
PROGRAMS?