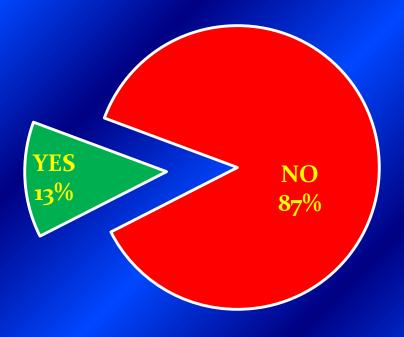

# FORMAL SURVEY QUESTIONS POLITICAL

POLITICAL

SHOULD POLITICIANS STAY COMPLETELY
OUT OF MAPPING AND REGULATORY
PROGRAMS?