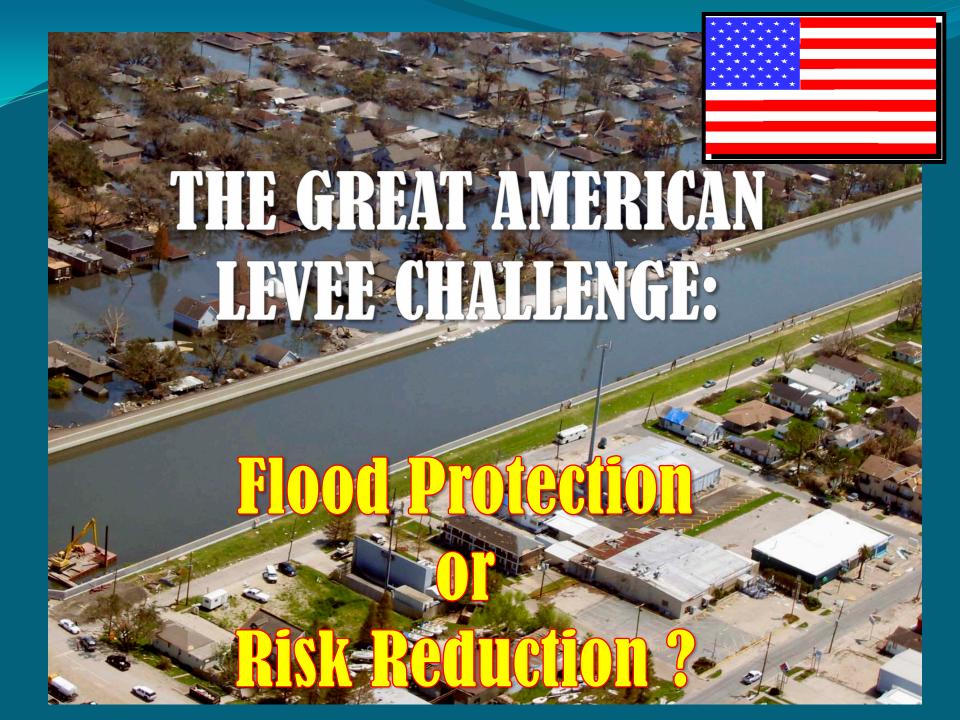

#### The National Levee Challenge

Levees and the FEMA Flood Map Modernization Initiative

Report of the Interagency Levee Policy Review Committee Washington, DC

September 2006

This report was prepared for the Federal Emergency Management Agency by an Interspency Lerve Policy Review Committee with support from Michael Baker Corporation under contract HSFEHQ.44-10005, Tack Order Ne. HSFEHQ.05-1000. The recommendations of this report are close of the committee and do not accessarily reflect the views of the participation agencies.