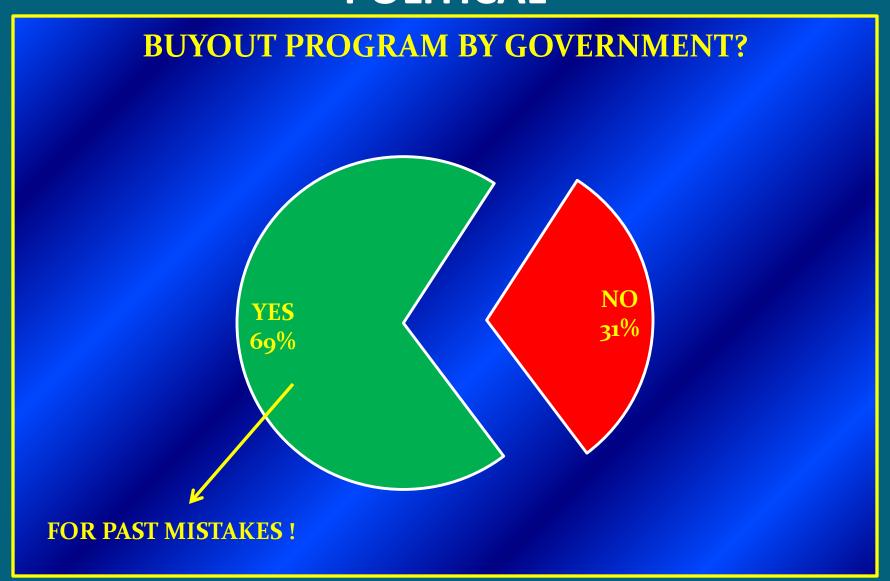

# FORMAL SURVEY QUESTIONS POLITICAL

#### **POLITICAL**

# FORMAL SURVEY QUESTIONS POLITICAL

POLITICAL

SHOULD POLITICIANS STAY COMPLETELY
OUT OF MAPPING AND REGULATORY
PROGRAMS?