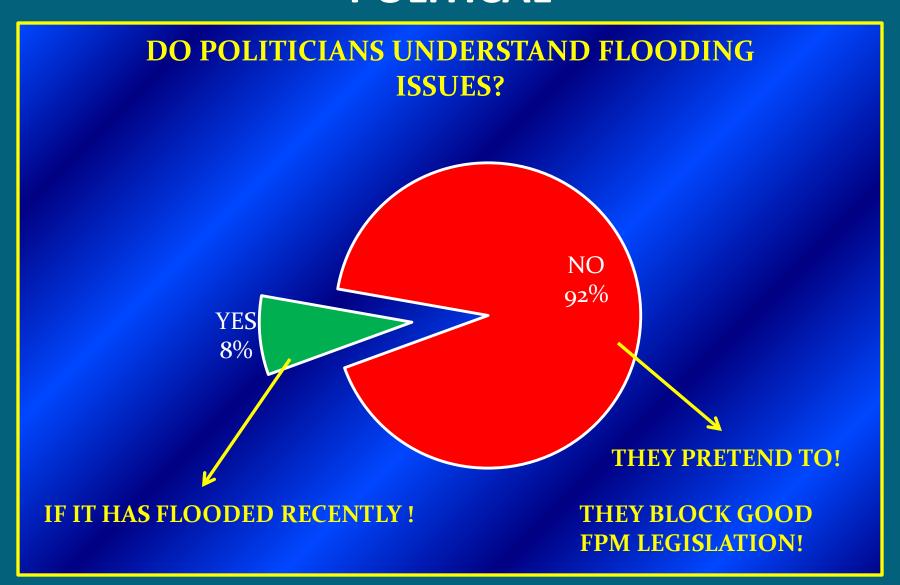

# FORMAL SURVEY QUESTIONS POLITICAL

#### **POLITICAL**

# FORMAL SURVEY QUESTIONS POLITICAL

POLITICAL

SHOULD POLITICIANS STAY COMPLETELY
OUT OF MAPPING AND REGULATORY
PROGRAMS?