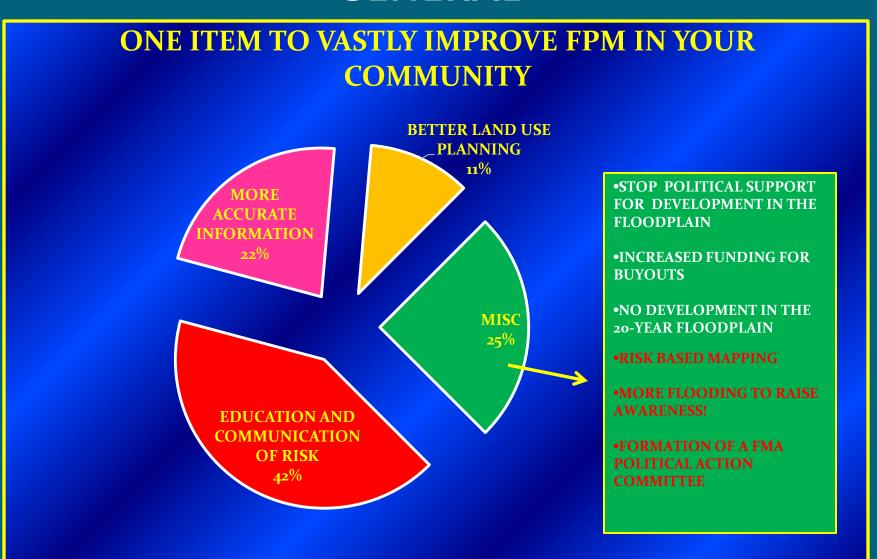

#### **GETTING DOWN TO BUSINESS!**

FLOODPLAIN
MANAGEMENT
DOWNUNDER

"HOW DO THE
AUSTRALIAN'S
PERCEIVE
FLOODPLAIN
MANAGEMENT?"

- RESPONDENTS FROM 3 STATES
  - QUEENSLAND
  - NEW SOUTH WALES
  - VICTORIA

- SIX CATEGORIES 32 QUESTIONS
  - MAPPING 6
  - REGULATION 4
  - LEVEES 9
  - INSURANCE 5
  - POLITICAL 7
  - GENERAL -1