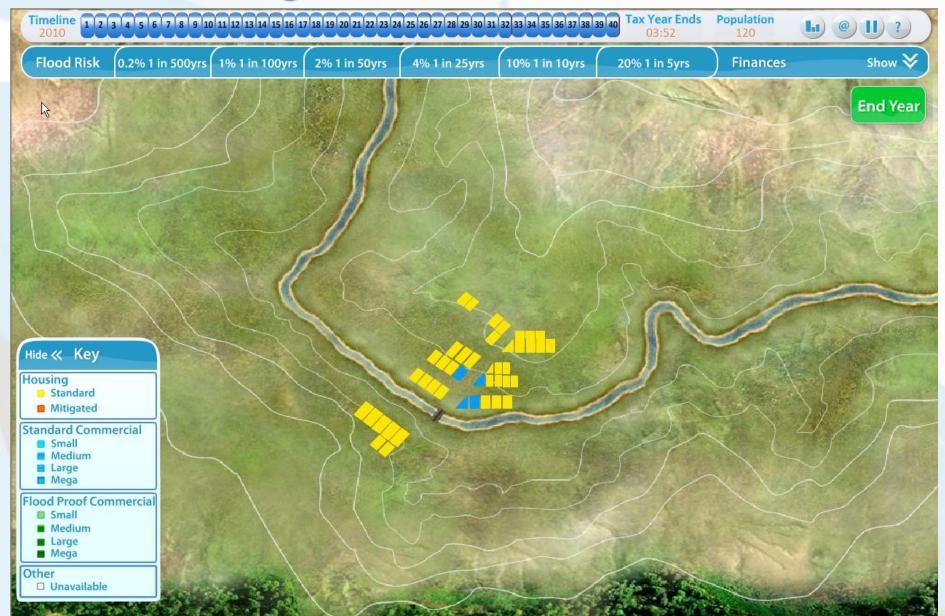

#### **Main Overview**

| Floodplain            | Overall Properties                                       | Properties Insured                                     | Buyout                | Damages Damages | Potential Unprotected Damages |
|-----------------------|----------------------------------------------------------|--------------------------------------------------------|-----------------------|-----------------|-------------------------------|
| 0.2% (1 in 500 years) | <b>☆</b> 0 <b>≝</b> 0                                    | <b>1</b> 0 <b>1</b> 0 0                                | <b>₫</b> 0 <b>■</b> 0 | 0%              | 0%                            |
| 1% (1 in 100 years)   | <b>☆</b> 0 <b>≝</b> 0                                    | <b>1</b> 0 <b>1</b> 0 <b>1</b> 0 <b>1</b> 0 <b>1</b> 0 | <b>₫</b> 0 <b>■</b> 0 | 0%              | 0%                            |
| 2% (1 in 50 years)    | <b>☆</b> 0 <b>幽</b> 0                                    | <u></u>                                                | <b>₫</b> 0 <b>■</b> 0 | 0%              | 0%                            |
| 4% (1 in 20 years)    | <b>1</b> 20 <b>1</b> 0 € 0                               | <b>1</b>                                               | <b>₫</b> 0 <b>■</b> 0 | 0%              | 0%                            |
| 10% (1 in 10 years)   | <b>1</b> 10 <b>1</b> 0 <b>1</b> 0 <b>1</b> 0 <b>1</b> 0  | <b>1</b>                                               | <b>☆</b> 0 <b>■</b> 0 | 0%              | 0%                            |
| 20% (1 in 5 years)    | <b>1</b> 10 <b>1</b> 1 1 1 1 1 1 1 1 1 1 1 1 1 1 1 1 1 1 | <b>1</b>                                               | ₫ 0 🛍 0               | 0%              | 0%                            |
| Total                 | 41                                                       | 8                                                      | 0                     | 0%              | 0%                            |