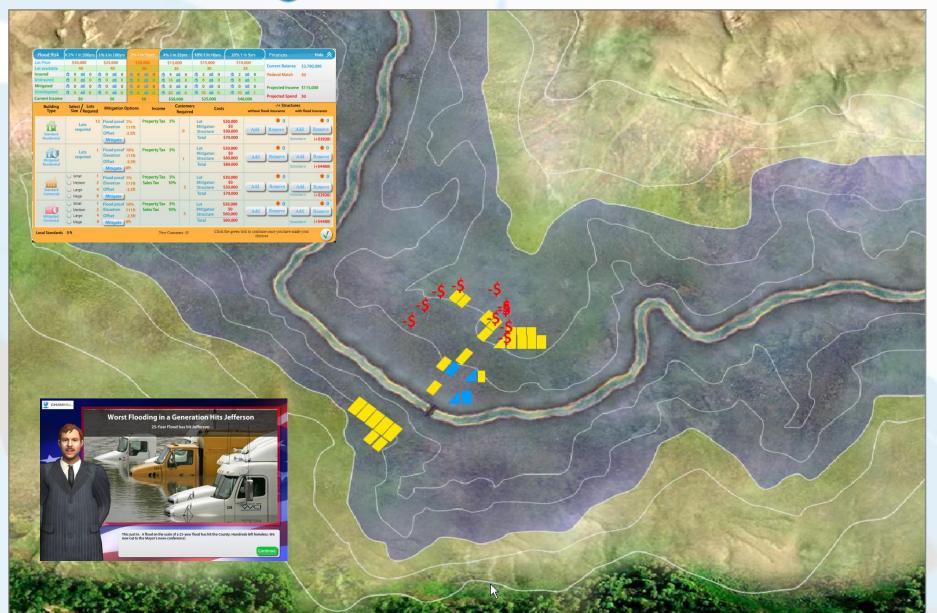

#### **Financial Overview**

**Money Remaining** \$3,700,000 **Property Tax** \$132,500 Sales Tax \$10,000 **Insurance Claims** \$0 \$3,842,500

| Insurrance Premiums + | \$5,100 |             |
|-----------------------|---------|-------------|
| Damages +             | \$0     | New Total   |
| Total Buyout Value +  | \$0     | \$3,837,400 |
|                       |         |             |

\$5,100

#### **Policy and Grant Options**

You have no policy or grant options available at this time.

You can move the mouse over icons and text to display help infomation.

Photos: Dave Butler