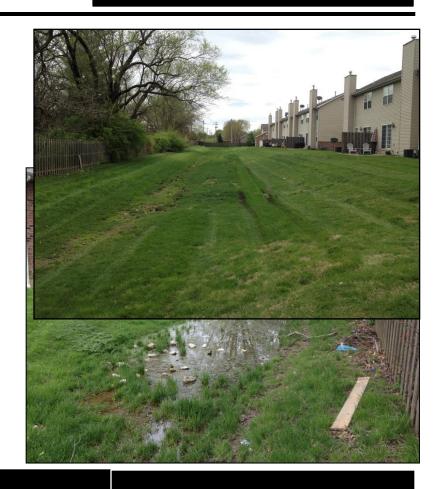

### **STORMWATER**

Case: Private Citizen vs. Municipality

Position: Plaintiff's Expert

Opinion:

Detention Design doesn't meet Ordinance Stormwater Connection Exacerbates Flooding Downstream Private Citizen Floods

Result: On appeal requesting proper design