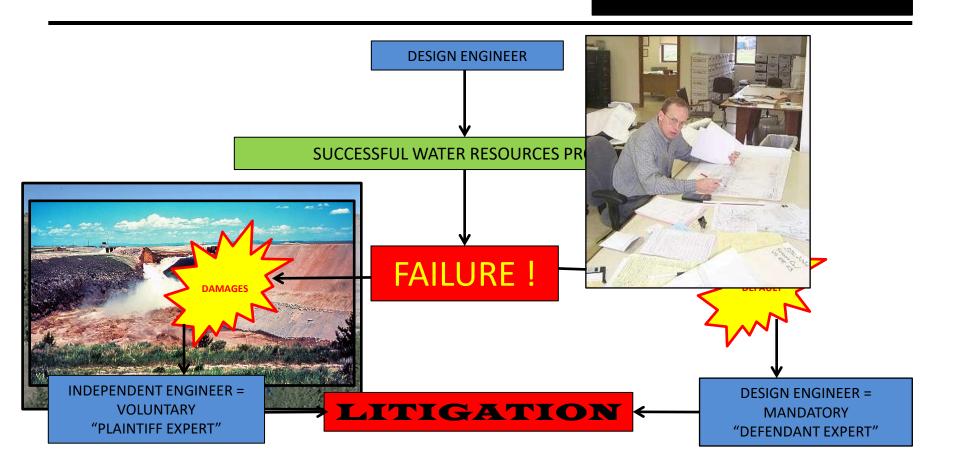

### PLAINTIFF EXPERT SERVICES\*

- Review existing data
- Advise legal counsel/client
- Prepare and obtain approval for scope
- Complete inspection & field work, if applicable
- Prepare independent analysis
- Provide written opinion, report or affidavit
- Expert testimony

### **DEFENDANT EXPERT SERVICES**

- Review original design documentation
- Coordinate with client/management
- Advise legal counsel/insurance company
- Review plaintiff expert opinion
- Provide opinion, report or affidavit
- Expert testimony

\* Be careful!