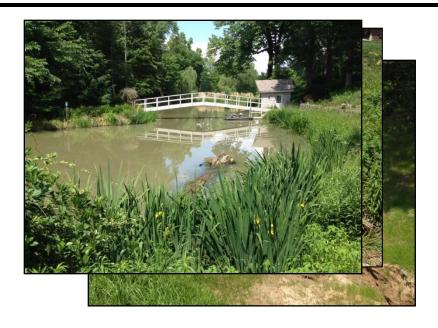

### **EROSION AND SEDIMENTATION**

Case: Private Owner vs. Developer

Position: Plaintiff's Expert

Opinion:

Development Activity Caused
Owners Lake Filled with Sediment

Result: \$1.6 million in damages awarded

Client Dredged and Restored Lake

### **EROSION AND SEDIMENTATION**

Case: Private Owner vs. Developer

Position: Plaintiff's Expert

Opinion:

Development Activity Caused
Owners Lake to Fill with Sediment

Result: \$300,000 in Damages Awarded

Proper Erosion and Sedimentation

**Techniques Constructed** 