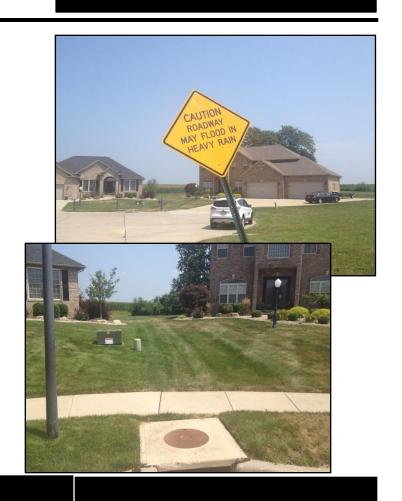

### **STORMWATER**

Case: Private Citizen vs. Municipality

Position: Plaintiff's Expert

Opinion:

Detention Design doesn't meet Ordinance Stormwater Connection Exacerbates Flooding Downstream Private Citizen Floods

Result: On appeal requesting proper design