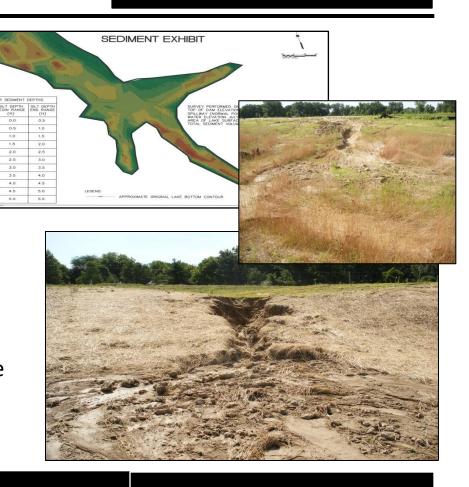

### **EROSION AND SEDIMENTATION**

Case: Private Owner vs. Developer

Position: Plaintiff's Expert

Opinion:

Development Activity Caused
Owners Lake Filled with Sediment

Result: \$1.6 million in damages awarded

Client Dredged and Restored Lake

### **EROSION AND SEDIMENTATION**

Case: Private Owner vs. Developer

Position: Plaintiff's Expert

Opinion:

Development Activity Caused
Owners Lake to Fill with Sediment

Result: \$300,000 in Damages Awarded

Proper Erosion and Sedimentation

**Techniques Constructed** 