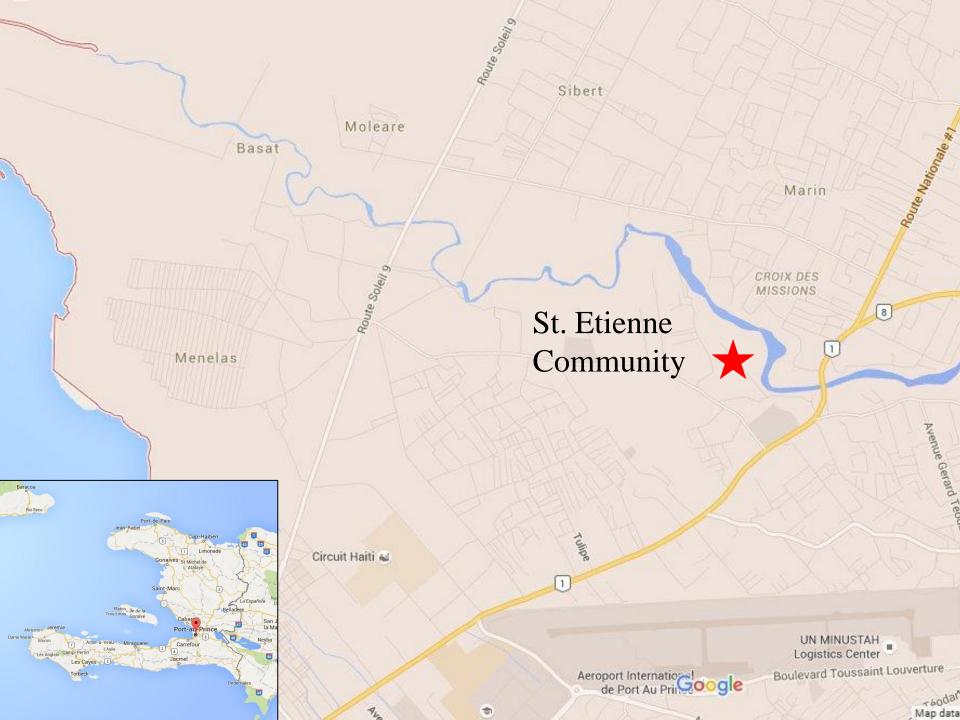

# Migration in Port-au-Prince, Haiti

- Port-au-Prince hit hard by 2010 Earthquake
- People Moving from Urban Center

# Migration in Port-au-Prince, Haiti

- Relocate to Rural Zones Nearby
- St. Etienne Community Forms

## Hurricane Isaac & Sandy 2012

St. Etienne Community