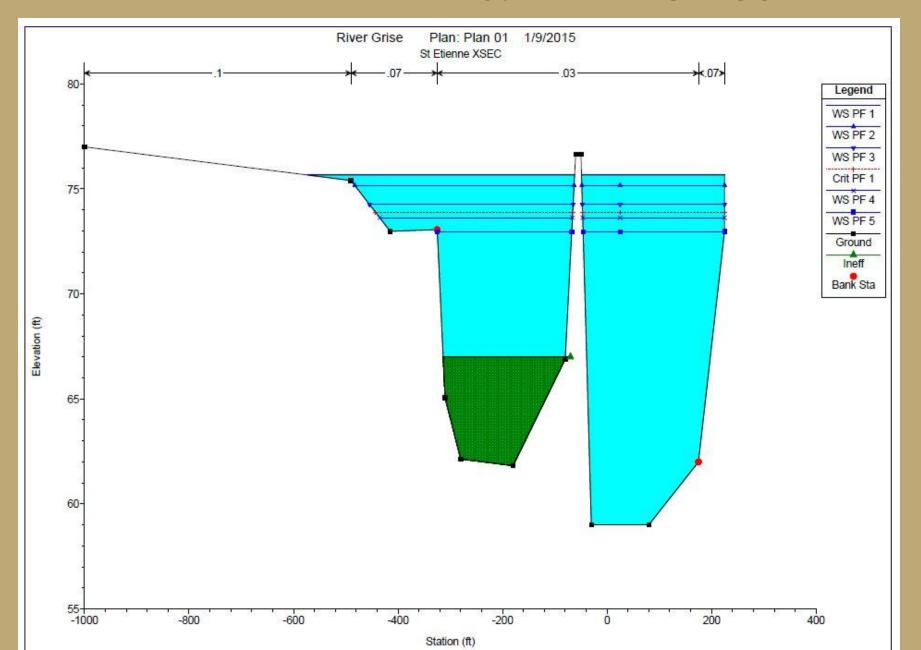

Nearby
- St. Etienne Community Forms





## Hurricane Isaac & Sandy - 2012

Route Nationale #1 Bridge





## Hurricane Isaac & Sandy 2012

Boulevard des Americains Bridge (Route Soleil 9)



## Hurricane Isaac & Sandy 2012

St. Etienne Community



#### **CHALLENGES**

- Local Engineer Rapid Assessment: Predicted
   5-10' of Flooding in 100-Year Storm
- No FEMA FIS
- I 000 Square Mile Watershed No Gauges
- No Discharges
- No Topo Or Cross Sections
- \$20,000 Budget

#### **STRENGTHS**

- YouTube
- Eye Witness Accounts

## Flood Risk Assessment **I.SURVEY** Bridge to Survey - Bridge Deck Elevation t Americain bridge<mark>NB</mark> 1 Photo 004 ST 8 ST 7 ST 11 Google earth

#### 2. SITE VISIT



#### 2. SITE VISIT



#### 2. SITE VISIT



## Flood Risk Assessment 3. EROSION CONTROL









#### FIGURE 6



#### 4. CONCLUSIONS

- V3 Confirmed 0-2' Flooding in Hurricanes
- V3 Predicted I-5' Flooding in I00-Year
- St. Etienne Investment is Continuing









## **QUESTIONS?**