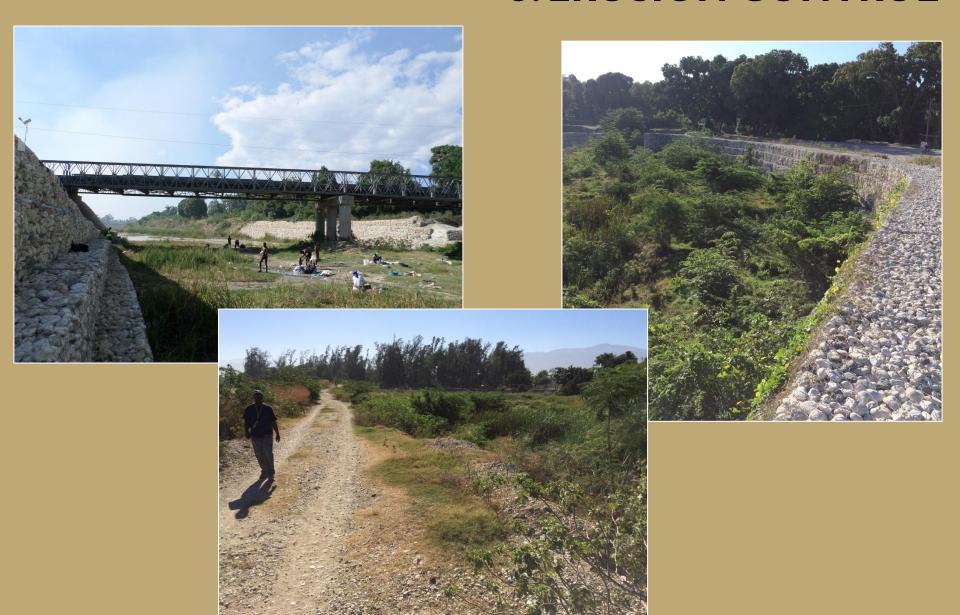

Zones Nearby
- St. Etienne Community Forms





## Hurricane Isaac & Sandy - 2012

Route Nationale #1 Bridge





## Hurricane Isaac & Sandy 2012

Boulevard des Americains Bridge (Route Soleil 9)



## Hurricane Isaac & Sandy 2012

St. Etienne Community



#### **CHALLENGES**

- Local Engineer Rapid Assessment: Predicted
   5-10' of Flooding in 100-Year Storm
- No FEMA FIS
- I 000 Square Mile Watershed No Gauges
- No Discharges
- No Topo Or Cross Sections
- \$20,000 Budget

#### **STRENGTHS**

- YouTube
- Eye Witness Accounts

## Flood Risk Assessment **I.SURVEY** Bridge to Survey - Bridge Deck Elevation t Americain bridge<mark>NB</mark> 1 Photo 004 ST 8 ST 7 ST 11 Google earth

#### 2. SITE VISIT



#### 2. SITE VISIT



#### 2. SITE VISIT



## Flood Risk Assessment 3. EROSION CONTROL









#### FIGURE 6



#### 4. CONCLUSIONS

- V3 Confirmed 0-2' Flooding in Hurricanes
- V3 Predicted I-5' Flooding in I00-Year
- St. Etienne Investment is Continuing









## **QUESTIONS?**