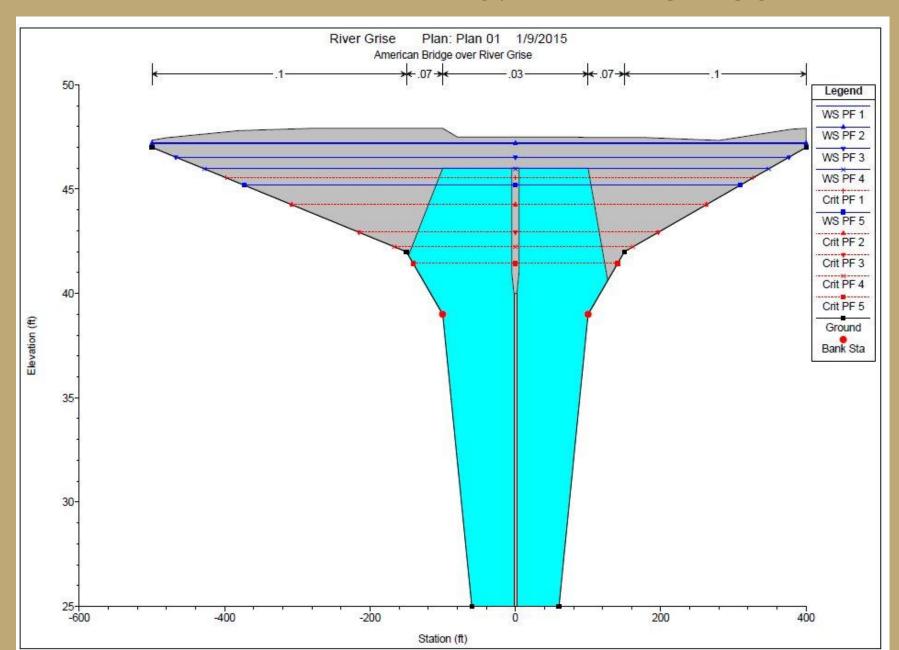

## Flood Risk Assessment **I.SURVEY** Bridge to Survey - Bridge Deck Elevation t Americain bridge<mark>NB</mark> 1 Photo 004 ST 8 ST 7 ST 11 Google earth

## Hurricane Isaac & Sandy - 2012

Route Nationale #1 Bridge