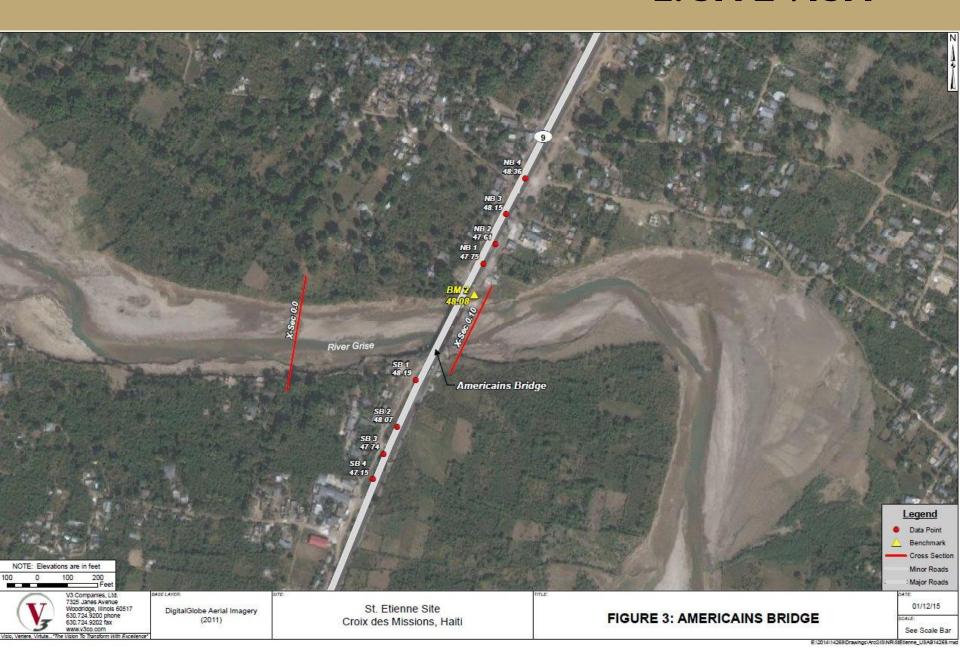

## Hurricane Isaac & Sandy 2012

Boulevard des Americains Bridge (Route Soleil 9)