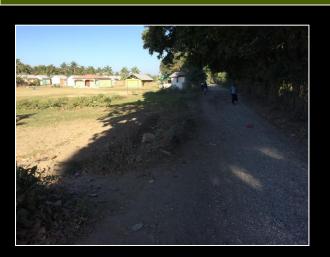

## Croix des Missions, Haiti H&H Modeling from Thin Air

Greg Wolterstorff, P.E. IAFSM 2016







## Outline of Topics

- I. Where in the World?
- 2. Migration in Port-au-Prince, Haiti
- 3. Hurricane Isaac & Sandy Flood Event
- 4. Flood Risk Assessment





# Migration in Port-au-Prince, Haiti

- Port-au-Prince hit hard by 2010 Earthquake
- People Moving from Urban Center



# Migration in Port-au-Prince, Haiti

- Relocate to Rural Zones Nearby
- St. Etienne Community Forms





## Hurricane Isaac & Sandy - 2012

Route Nationale #1 Bridge





## Hurricane Isaac & Sandy 2012

Boulevard des Americains Bridge (Route Soleil 9)



## Hurricane Isaac & Sandy 2012

St. Etienne Community



#### **CHALLENGES**

- Local Engineer Rapid Assessment: Predicted
   5-10' of Flooding in 100-Year Storm
- No FEMA FIS
- I 000 Square Mile Watershed No Gauges
- No Discharges
- No Topo Or Cross Secti