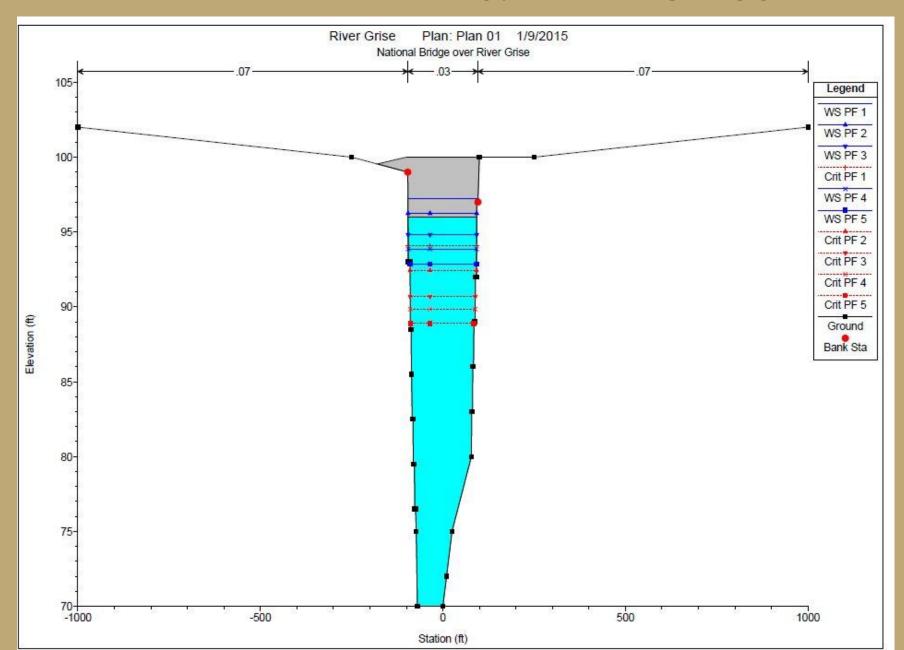

es Nearby
- St. Etienne Community Forms





## Hurricane Isaac & Sandy - 2012

Route Nationale #1 Bridge





## Hurricane Isaac & Sandy 2012

Boulevard des Americains Bridge (Route Soleil 9)



## Hurricane Isaac & Sandy 2012

St. Etienne Community



#### **CHALLENGES**

- Local Engineer Rapid Assessment: Predicted
   5-10' of Flooding in 100-Year Storm
- No FEMA FIS
- I 000 Square Mile Watershed No Gauges
- No Discharges
- No Topo Or Cross Sections
- \$20,000 Budget

#### **STRENGTHS**

- YouTube
- Eye Witness Accounts

## Flood Risk Assessment **I.SURVEY** Bridge to Survey - Bridge Deck Elevation t Americain bridge<mark>NB</mark> 1 Photo 004 ST 8 ST 7 ST 11 Google earth

#### 2. SITE VISIT



#### 2. SITE VISIT



#### 2. SITE VISIT



## Flood Risk Assessment 3. EROSION CONTROL









#### FIGURE 6



#### 4. CONCLUSIONS

- V3 Confirmed 0-2' Flooding in Hurricanes
- V3 Predicted I-5' Flooding in I00-Year
- St. Etienne Investment is Continuing









## **QUESTIONS?**