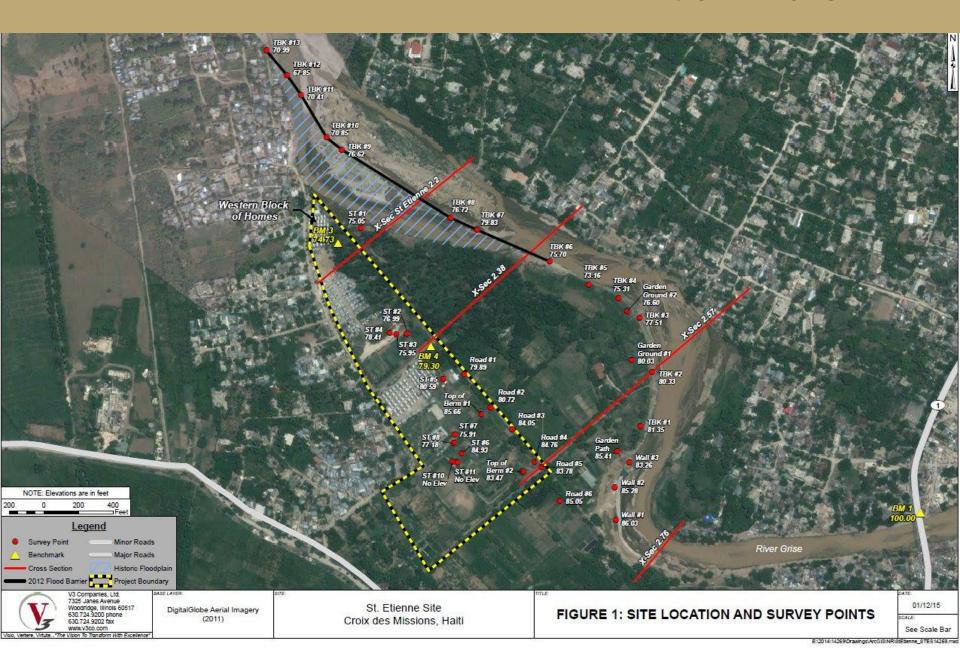

## Flood Risk Assessment **I.SURVEY** Bridge to Survey - Bridge Deck Elevation t Americain bridge<mark>NB</mark> 1 Photo 004 ST 8 ST 7 ST 11 Google earth