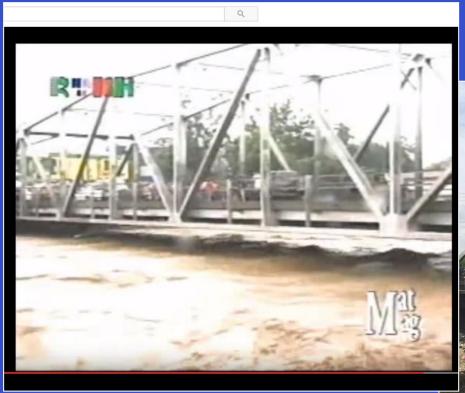

## Croix des Missions, Haiti H&H Modeling from Thin Air

Greg Wolterstorff, P.E. IAFSM 2016







## Outline of Topics

- I. Where in the World?
- 2. Migration in Port-au-Prince, Haiti
- 3. Hurricane Isaac & Sandy Flood Event
- 4. Flood Risk Assessment





# Migration in Port-au-Prince, Haiti

- Port-au-Prince hit hard by 2010 Earthquake
- People Moving from Urban Center



# Migration in Port-au-Prince, Haiti

- Relocate to Rural Zones Nearby
- St. Etienne Community Forms





## Hurricane Isaac & Sandy - 2012

Route Nationale #1 Bridge





## Hurricane Isaac & Sandy 2012

Boulevard des Americains Bridge (Route Soleil 9)



## Hurricane Isaac & Sandy 2012

St. Etienne Community



#### **CHALLENGES**

- Local Engineer Rapid Assessment: Predicted
   5-10' of Flooding in 100-Year Storm
- No FEMA FIS
- I 000 Square Mile Watershed No Gauges
- No Discharges
- No Topo Or Cross Sections
- \$20,000 Budget

#### **STRENGTHS**

- YouTube
- Eye Witness Accounts

## Flood Risk Assessment **I.SURVEY** Bridge to Survey - Bridge Deck Elevation t Americain bridge<mark>NB</mark> 1 Photo 004 ST 8 ST 7 ST 11 Google earth

#### 2. SITE VISIT



#### 2. SITE VISIT



#### 2. SITE VISIT



## Flood Risk Assessment 3. EROSION CONTROL









#### FIGURE 6



#### 4. CONCLUSIONS

- V3 Confirmed 0-2' Flooding in Hurricanes
- V3 Predicted I-5' Fl