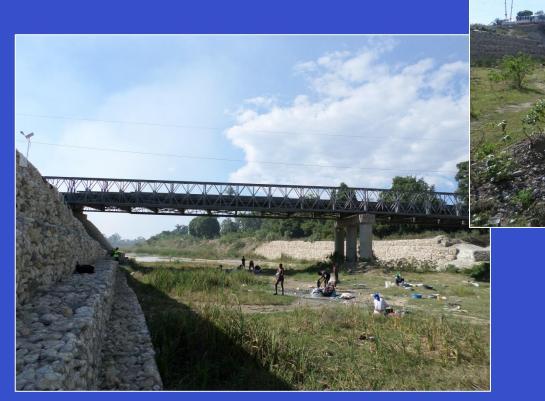

## Croix des Missions, Haiti H&H Modeling from Thin Air

Greg Wolterstorff, P.E. IAFSM 2016







## Outline of Topics

- I. Where in the World?
- 2. Migration in Port-au-Prince, Haiti
- 3. Hurricane Isaac & Sandy Flood Event
- 4. Flood Risk Assessment





# Migration in Port-au-Prince, Haiti

- Port-au-Prince hit hard by 2010 Earthquake
- People Moving from Urban Center



# Migration in Port-au-Prince, Haiti

- Relocate to Rural Zones Nearby
- St. Etienne Community Forms





## Hurricane Isaac & Sandy - 2012

Route Nationale #1 Bridge





## Hurricane Isaac & Sandy 2012

Boulevard des Americains Bridge (Route Soleil 9)



## Hurricane Isaac & Sandy 2012

St. Etienne Community



#### **CHALLENGES**

- Local Engineer Rapid Assessment: Predicted
   5-10' of Flooding in 100-Year Storm
- No FEMA FIS
- I 000 Square Mile Watershed No Gauges
- No Discharges
- No Topo Or Cross Sections
- \$20,000 Budget

#### **STRENGTHS**

- YouTube
- Eye Witness Accounts

## Flood Risk Assessment **I.SURVEY** Bridge to Survey - Bridge Deck Elevation t Americain bridge<mark>NB</mark> 1 Photo 004 ST 8 ST 7 ST 11 Google earth

#### 2. SITE VISIT



#### 2. SITE VISIT



#### 2. SITE VISIT



## Flood Risk Assessment 3. EROSION CONTROL









#### FIGURE 6



#### 4. CONCLUSIONS

- V3 Confirmed 0-2' Flooding in Hurricanes
- V3 Predicted I-5' Flooding in I00-Year
- St. Etienne Investment is Continuing









## **QUESTIONS?**