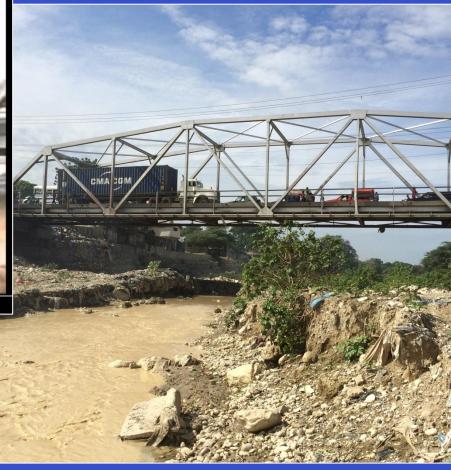

## Hurricane Isaac & Sandy 2012

Boulevard des Americains Bridge (Route Soleil 9)