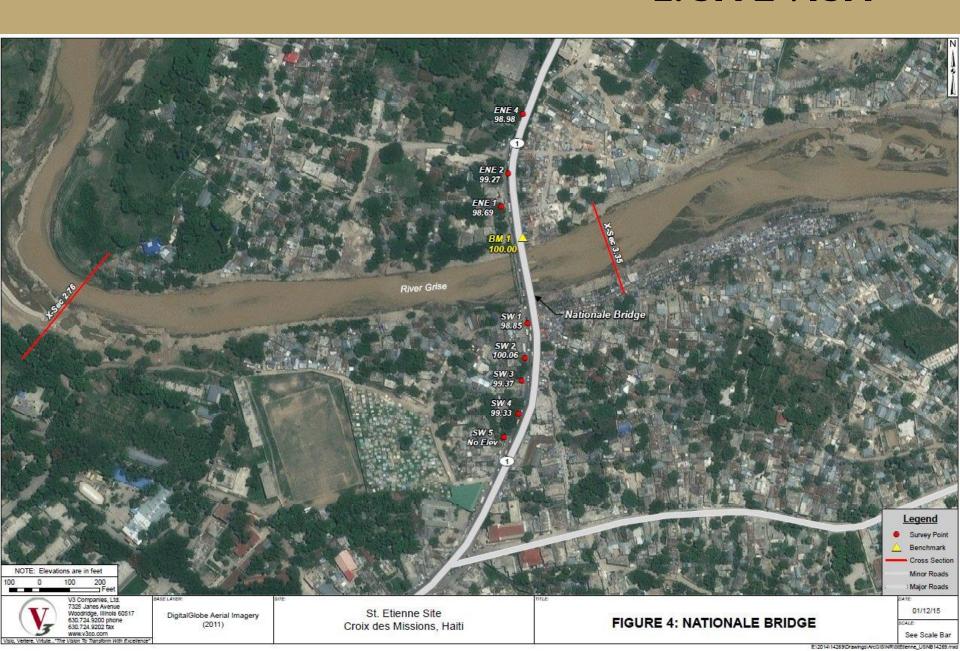

n in Port-au-Prince, Haiti

- Relocate to Rural Zones Nearby
- St. Etienne Community Forms





## Hurricane Isaac & Sandy - 2012

Route Nationale #1 Bridge





## Hurricane Isaac & Sandy 2012

Boulevard des Americains Bridge (Route Soleil 9)



## Hurricane Isaac & Sandy 2012

St. Etienne Community



#### **CHALLENGES**

- Local Engineer Rapid Assessment: Predicted
   5-10' of Flooding in 100-Year Storm
- No FEMA FIS
- I 000 Square Mile Watershed No Gauges
- No Discharges
- No Topo Or Cross Sections
- \$20,000 Budget

#### **STRENGTHS**

- YouTube
- Eye Witness Accounts

## Flood Risk Assessment **I.SURVEY** Bridge to Survey - Bridge Deck Elevation t Americain bridge<mark>NB</mark> 1 Photo 004 ST 8 ST 7 ST 11 Google earth

#### 2. SITE VISIT



#### 2. SITE VISIT



#### 2. SITE VISIT



## Flood Risk Assessment 3. EROSION CONTROL









#### FIGURE 6



#### 4. CONCLUSIONS

- V3 Confirmed 0-2' Flooding in Hurricanes
- V3 Predicted I-5' Flooding in I00-Year
- St. Etienne Investment is Continuing









## **QUESTIONS?**