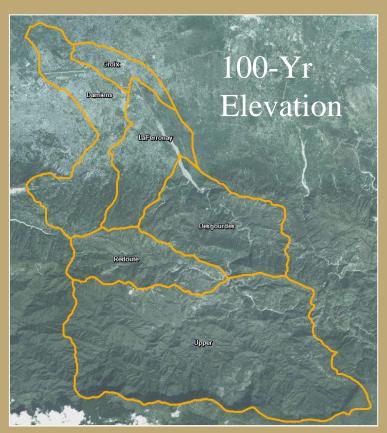

#### **CHALLENGES**

- Local Engineer Rapid Assessment: Predicted
   5-10' of Flooding in 100-Year Storm
- No FEMA FIS
- I 000 Square Mile Watershed No Gauges
- No Discharges
- No Topo Or Cross Sections
- \$20,000 Budget

#### 4. CONCLUSIONS

- V3 Confirmed 0-2' Flooding in Hurricanes
- V3 Predicted I-5' Flooding in I00-Year
- St. Etienne Investment is Continuing