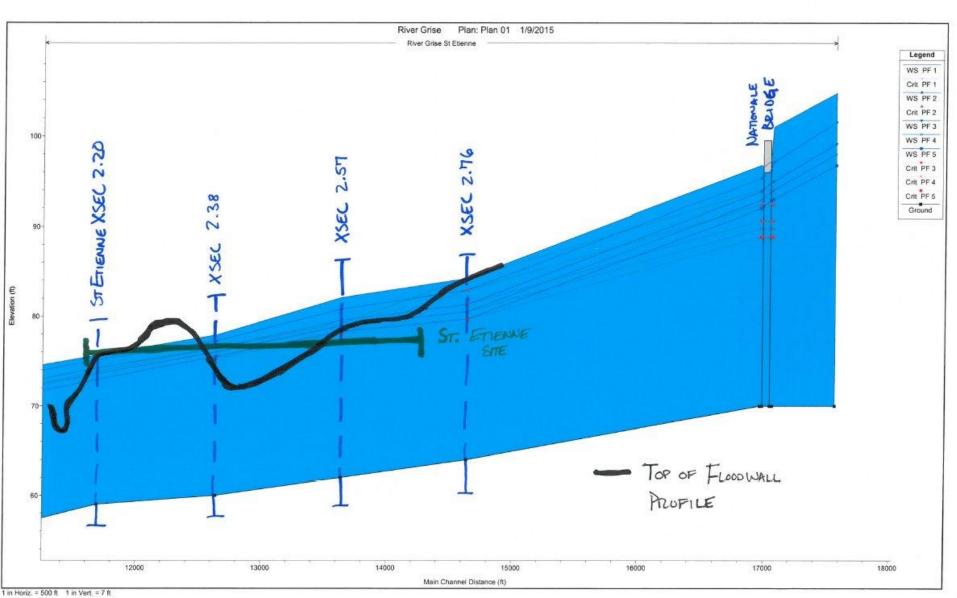

#### 4. CONCLUSIONS

- V3 Confirmed 0-2' Flooding in Hurricanes
- V3 Predicted I-5' Flooding in I00-Year
- St. Etienne Investment is Continuing