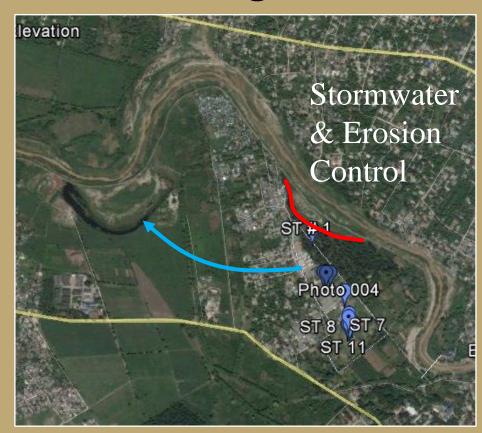

## Flood Risk Assessment 3. EROSION CONTROL

## Flood Risk Assessment **I.SURVEY** Bridge to Survey - Bridge Deck Elevation t Americain bridge<mark>NB</mark> 1 Photo 004 ST 8 ST 7 ST 11 Google earth