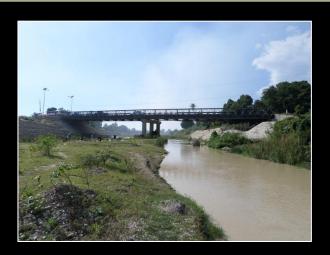

## Croix des Missions, Haiti H&H Modeling from Thin Air

Greg Wolterstorff, P.E. IAFSM 2016







## Outline of Topics

- I. Where in the World?
- 2. Migration in Port-au-Prince, Haiti
- 3. Hurricane Isaac & Sandy Flood Event
- 4. Flood Risk Assessment





# Migration in Port-au-Prince, Haiti

- Port-au-Prince hit hard by 2010 Earthquake
- People Moving from Urban Center



# Migration in Port-au-Prince, Haiti

- Relocate to Rural Zones Nearby
- St. Etienne Community Forms





## Hurricane Isaac & Sandy - 2012

Route Nationale #1 Bridge





## Hurricane Isaac & Sandy 2012

Boulevard des Americains Bridge (Route Soleil 9)



## Hurricane Isaac & Sandy 2012

St. Etienne Community



#### **CHALLENGES**

- Local Engineer Rapid Assessment: Predicted
   5-10' of Flooding in 100-Year Storm
- No FEMA FIS
- I 000 Square Mile Watershed No Gauges
- No Discharges
- No Topo Or Cross Sections