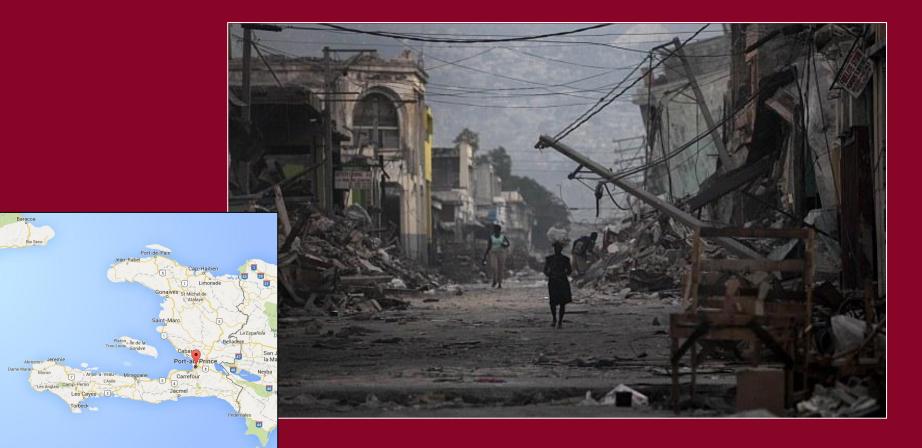

# Migration in Port-au-Prince, Haiti

- Port-au-Prince hit hard by 2010 Earthquake
- People Moving from Urban Center