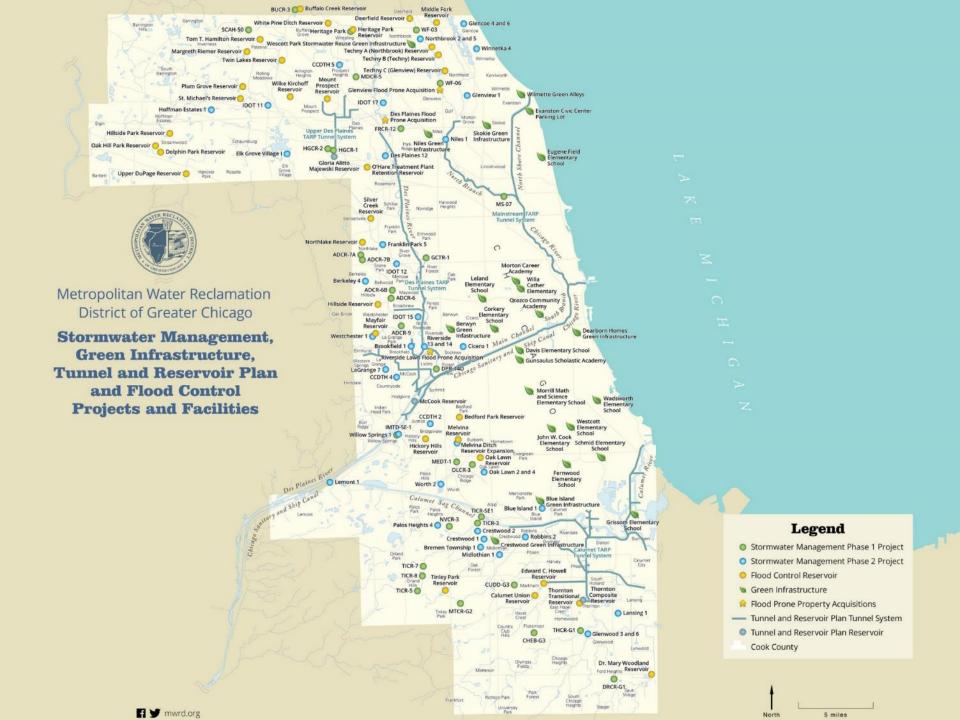

# **Five Stormwater Masterplans**

One in each of the four Counsels of Government Of Cook County and one in Chicago. The study areas were selected by the counsels and the City.

The studies investigate urban flooding issues and develop conceptual green and gray infrastructure solutions.