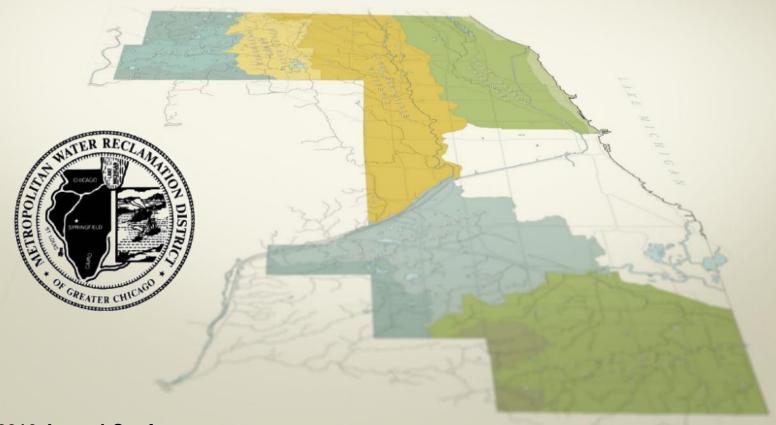

# **Five Stormwater Masterplans**

One in each of the four Counsels of Government Of Cook County and one in Chicago. The study areas were selected by the counsels and the City.

The studies investigate urban flooding issues and develop conceptual green and gray infrastructure solutions.

## MWRD STORMWATER MASTERPLAN STUDY AREAS