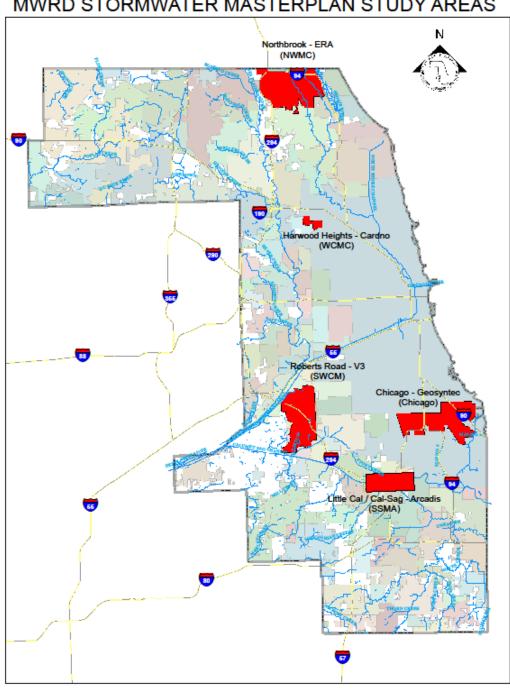

## MWRD STORMWATER MASTERPLAN STUDY AREAS

# **Five Stormwater Masterplans**

One in each of the four Counsels of Government Of Cook County and one in Chicago. The study areas were selected by the counsels and the City.

The studies investigate urban flooding issues and develop conceptual green and gray infrastructure solutions.

## **Chicago - Geosyntec**

Matt Bardol, PE, CFM,CPESC, D.WRE – Geosyntec Consultants Rebeca Bell - Bluestem Communications

## <u>Harwood Heights - Cardno</u>

Heather Schwar, PE – Cardno Mark Wagstaff, PE – M3 Engineering Group Eli Cosky – Metro Strategies

#### <u>Little Cal / Cal-Sag - Arcadis</u>

Gunilla M. Goulding, PE – Arcadis Mark VanAuken, PE – Arcadis

# Northbrook - ERA

John Mayer, PE, CFM – ERA Marty Michalisko, PE, CFM – ERA Jenny Loewenstein, PE, CFM, CPESC – ERA

#### Roberts Road - V3

Jennifer Maercklein, PE, CFM – V3 Rebeca Bell - Bluestem Communications