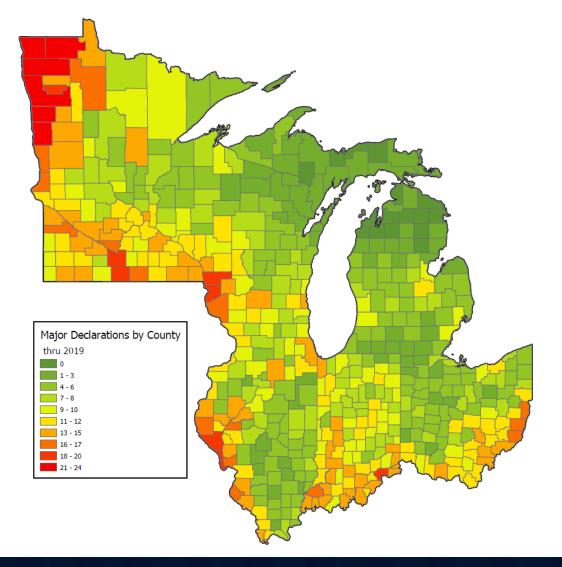

y 24, 2019 - July 3, 2019 Data Layer / Map Description Incident PeakRiver Flood Stage information was during the incident period of February 24 derived from the National Oceanic and Atmospheric Administration's National Weather Service (NWS), which provides temporal hydrographs, historical records of crest and observed river gauge height, **County Designation** Public Assistance (27) No Designation (75) State Emergency Operations Center County Designation Inches of Rainfall Public Assistance (27) 50 to 60 No Designation (75) NOAA NWS River Gauges Incident Period Peak Flood Stage 30 to 35 Malor Moderate Minor Not Defined National Flood Hazard Layer Flood Zone 0.01 to 2.5 Less than 0.01



### FEMA-4461-DR-IL Disaster Declaration 9/19/2019





### FEMA RV Disaster Declarations 1988 - 2019





# DR-4461-IL HM Branch Org Chart





Hazard Mitigation Strategy

- IEMA, IDNR and FEMA RV joint collaboration
- What is included in the document?
  - Purpose
  - Event Description
  - Goals
  - Objectives
  - Tasks
  - Responsible Parties
  - Implementation Timeline



### HM Strategy Timeline

Grants
Planning
Grants and Planning
Floodplain Management





| ٠ | /14/19 <b>04 0</b> |