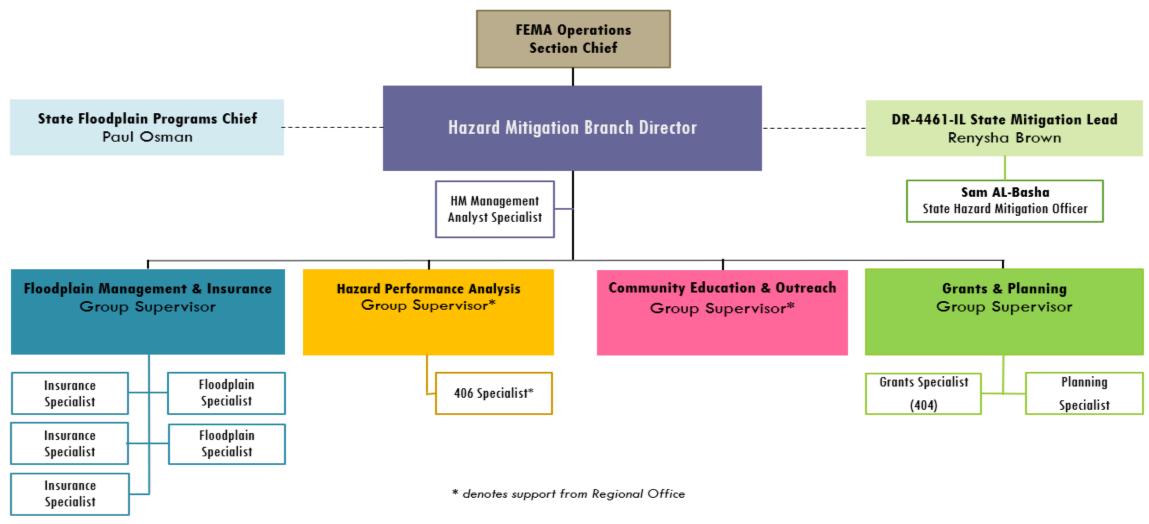

# DR-4461-IL HM Branch Org Chart

Hazard Mitigation Strategy

- IEMA, IDNR and FEMA RV joint collaboration
- What is included in the document?
  - Purpose
  - Event Description
  - Goals
  - Objectives
  - Tasks
  - Responsible Parties
  - Implementation Timeline