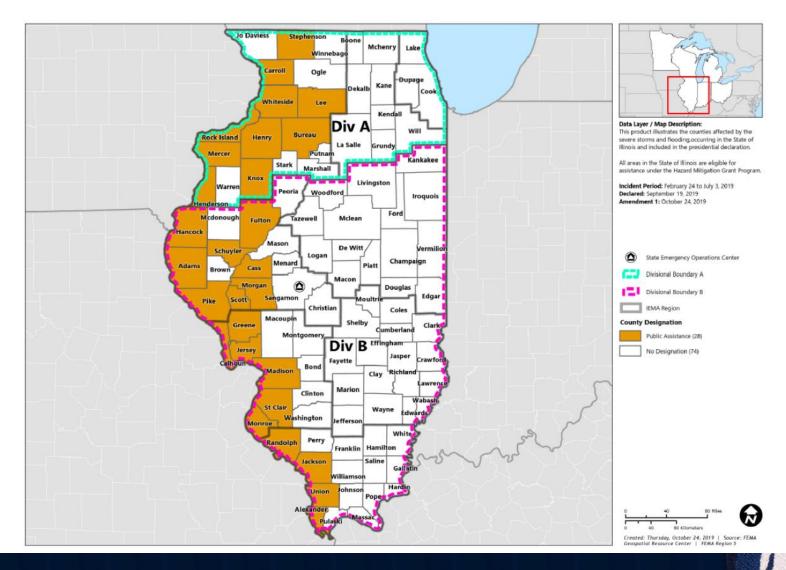

etween 2/24/19 - 7/3/19 Total Precipitation February 24, 2019 - July 3, 2019 Data Layer / Map Description Incident PeakRiver Flood Stage information was during the incident period of February 24 derived from the National Oceanic and Atmospheric Administration's National Weather Service (NWS), which provides temporal hydrographs, historical records of crest and observed river gauge height, **County Designation** Public Assistance (27) No Designation (75) State Emergency Operations Center County Designation Inches of Rainfall Public Assistance (27) 50 to 60 No Designation (75) NOAA NWS River Gauges Incident Period Peak Flood Stage 30 to 35 Malor Moderate Minor Not Defined National Flood Hazard Layer Flood Zone 0.01 to 2.5 Less than 0.01



### FEMA-4461-DR-IL Disaster Declaration 9/19/2019





### FEMA RV Disaster Declarations 1988 - 2019





# DR-4461-IL HM Branch Org Chart





Hazard Mitigation Strategy

- IEMA, IDNR and FEMA RV joint collaboration
- What is included in the document?
  - Purpose
  - Event Description
  - Goals
  - Objectives
  - Tasks
  - Responsible Parties
  - Implementation Timeline



### HM Strategy Timeline

Grants
Planning
Grants and Planning
Floodplain Management





| ٠ | /14/19 <b>04 0</b> |