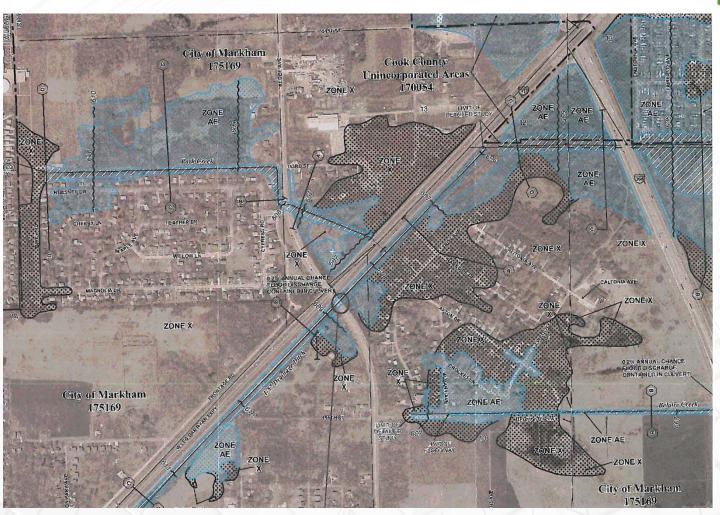

Case Study: I-57 & I-294 Interchange

Relocation of I-57 **Drainage Ditch Floodway** 

Village of Markham & Cook County, IL

#### **Project Location**









# Historic Flooding



#### **Current FIRM**









## Current

#### 120" Sewer Headwall





#### Dixie Creek Profile









## Design Features

## Dropseed Prairie





## Retaining Wall





#### **Channel Relocation**





#### **Kedzie Culvert**









#### Kedzie Culvert

#### **Kedzie Culvert**







WS 100yr -Nat

WS 50yr

WS 10yr

Ground

Ineff

Bank Sta

Encroachment

800

#### **Headwall Relocation**





### Proposed Headwall





#### Flood Storage





#### Approvals Required



- IDOT Hydraulic Reports
- Tollway Hydraulic Reports
- IDNR Floodway Permit & CLOMR concurrence
- Cook County & Markham CLOMR signoff
- FEMA CLOMR

#### Hydraulic Models



- Effective WSP2 (paper copy)
- Duplicate Effective WSP2
- Duplicate Effective HEC-RAS
- Modified Existing HEC-RAS, surveyed
- Corrected Existing raised n values
- Natura