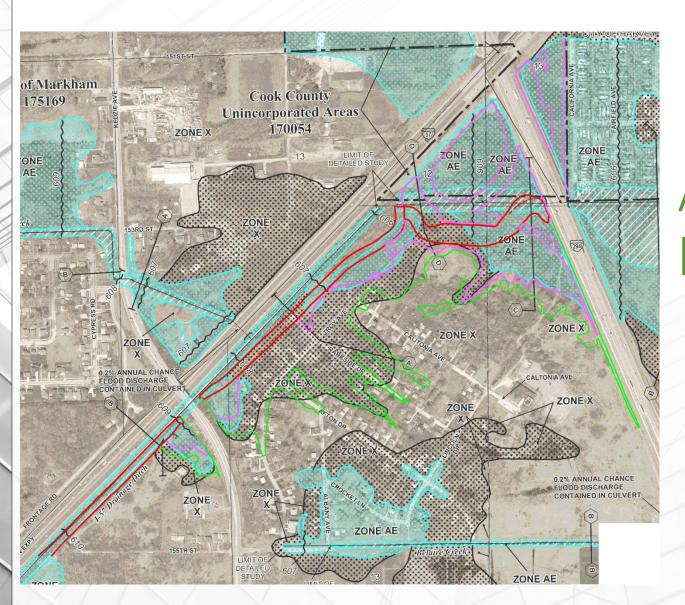

Survey XS | 127 ft D/S of Kedzie Ave CL<br>(D/S Face of culvert under Kedzie<br>Avenue along I-57 Drainage Ditch | 2.2                          | 2.0                                   | 9709                              | 9989                                       | 281%       | 608.2                   | 608.2                            |
| 23            | New Survey XS | 701 ft D/S of Kedzie Ave CL                                                                          | 1.4                          | 1.2                                   | 17777                             | 19067                                      | 7%         | 607.6                   | 607.6                            |

#### **Avoiding Piers**





## Modeling Ramp Bridges





#### **Certified Topography**









## Annotated FIRM



## QUESTIONS