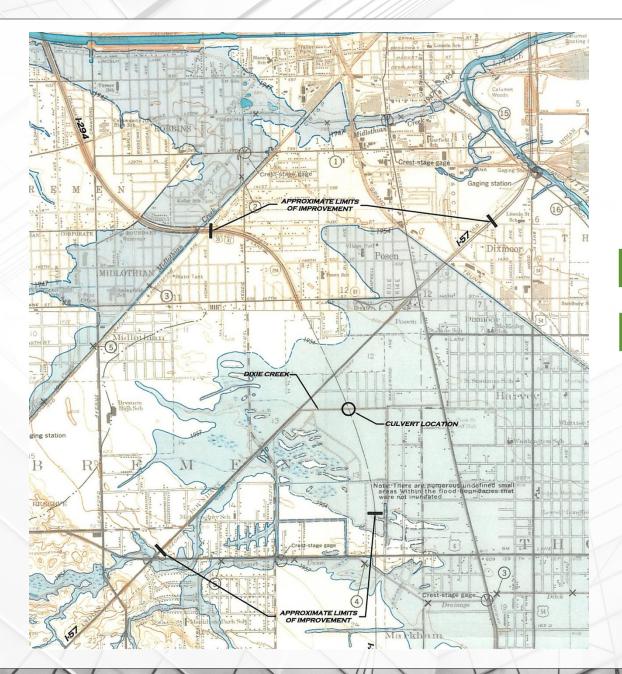

Case Study: I-57 & I-294 Interchange

Relocation of I-57 **Drainage Ditch Floodway** 

Village of Markham & Cook County, IL

#### **Project Location**









# Historic Flooding



#### **Current FIRM**









## Current

#### 120" Sewer Headwall





#### Dixie Creek Profile









## Design Features

## Dropseed Prairie





## Retaining Wall





#### **Channel Relocation**





#### **Kedzie Culvert**









#### Kedzie Culvert

#### **Kedzie Culvert**







WS 100yr -Nat

WS 50yr

WS 10yr

Ground

Ineff

Bank Sta

Encroachment

800

#### **Headwall Relocation**





### Proposed Headwall





#### Flood Storage





#### Approvals Required



- IDOT Hydraulic Reports
- Tollway Hydraulic Reports
- IDNR Floodway Permit & CLOMR concurrence
- Cook County & Markham CLOMR signoff
- FEMA CLOMR

#### Hydraulic Models



- Effective WSP2 (paper copy)
- Duplicate Effective WSP2
- Duplicate Effective HEC-RAS
- Modified Existing HEC-RAS, su