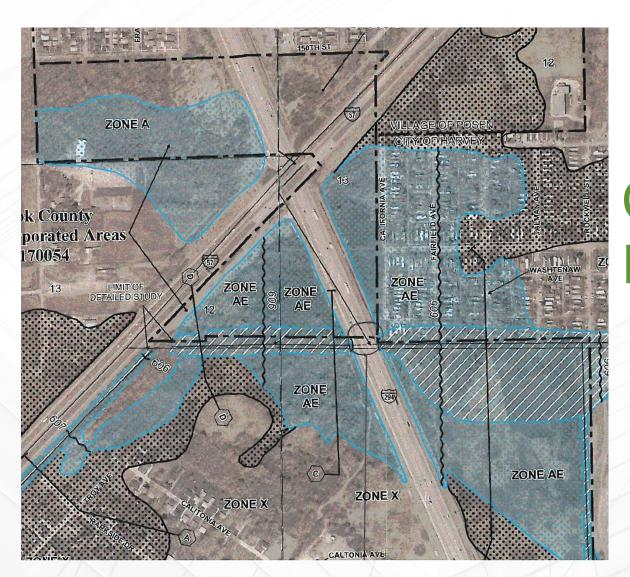

Case Study: I-57 & I-294 Interchange

Relocation of I-57 **Drainage Ditch Floodway** 

Village of Markham & Cook County, IL

#### **Project Location**









# Historic Flooding



#### **Current FIRM**









## Current

#### 120" Sewer Headwall





#### Dixie Creek Profile









## Design Features

## Dropseed Prairie





## Retaining Wall





#### **Channel Relocation**





#### **Kedzie Culvert**









#### Kedzie Culvert

#### **Kedzie Culvert**







WS 100yr -Nat

WS 50yr

WS 10yr

Ground

Ineff

Bank Sta

Encroachment

800

#### **Headwall Relocation**





### Proposed Headwall





#### Flood Storage





#### Approvals Required



- IDOT Hydraulic Reports
- Tollway Hydraulic Reports
- IDNR Floodway Permit & CLOMR concurrence
- Cook County & Markham CLOMR signoff
- FEMA CLOMR

#### Hydraulic Models



- Effective WSP2 (paper copy)
- Duplicate Effective WSP2
- Duplicate Effective HEC-RAS
- Modified Existing HEC-RAS, surveyed
- Corrected Existing raised n values
- Natural