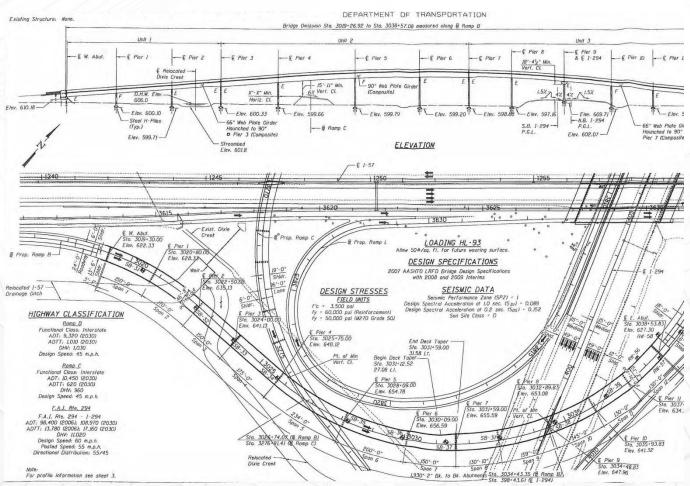

| 608.7                            |
| 26            | New Survey XS | 127 ft D/S of Kedzie Ave CL<br>(D/S Face of culvert under Kedzie<br>Avenue along I-57 Drainage Ditch | 2.2                          | 2.0                                   | 9709                              | 9989                                       | 281%       | 608.2                   | 608.2                            |
| 23            | New Survey XS | 701 ft D/S of Kedzie Ave CL                                                                          | 1.4                          | 1.2                                   | 17777                             | 19067                                      | 7%         | 607.6                   | 607.6                            |

#### **Avoiding Piers**





## Modeling Ramp Bridges





#### **Certified Topography**









## Annotated FIRM



## QUESTIONS