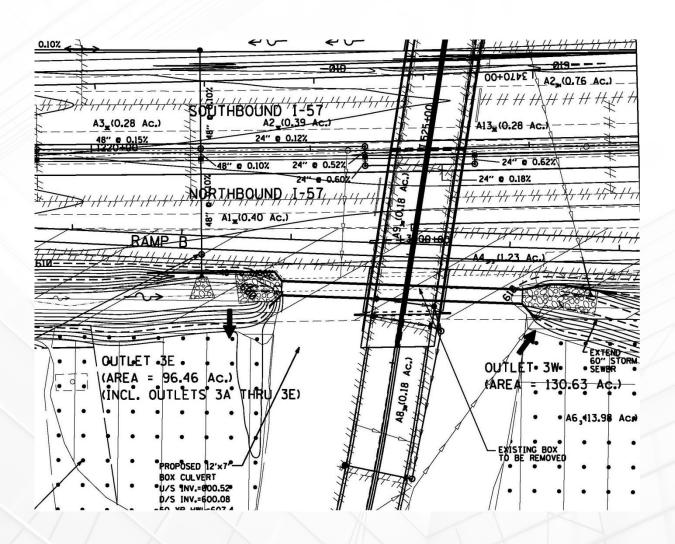

Case Study: I-57 & I-294 Interchange

Relocation of I-57 **Drainage Ditch Floodway** 

Village of Markham & Cook County, IL

#### **Project Location**









# Historic Flooding



#### **Current FIRM**









## Current

#### 120" Sewer Headwall





#### Dixie Creek Profile









## Design Features

## Dropseed Prairie





## Retaining Wall





#### **Channel Relocation**





#### **Kedzie Culvert**









#### Kedzie Culvert

#### **Kedzie Culvert**







WS 100yr -Nat

WS 50yr

WS 10yr

Ground

Ineff

Bank Sta

Encroachment

800

#### **Headwall Relocation**





### Proposed Headwall





#### Flood Storage





#### Approvals Required



- IDOT Hydraulic Reports
- Tollway Hydraulic Reports
- IDNR Floodway Permit & CLOMR concurrence
- Cook County & Markham CLOMR signoff
- FEMA CLOMR

#### Hydraulic Models



- Effective WSP2 (paper copy)
- Duplicate Effective WSP2
- Duplicate Effective HEC-RAS
- Modified Existing HEC-RAS, surveyed
- Corrected Existing raised n values
- Natural Structures Removed
- Proposed
- Corrected Existing Floodway
- Proposed Floodway

### Conveyance & Velocity



Existing Revised and Proposed Floodway Velocity and Conveyance (100-Year Frequency)

| Cross Secti