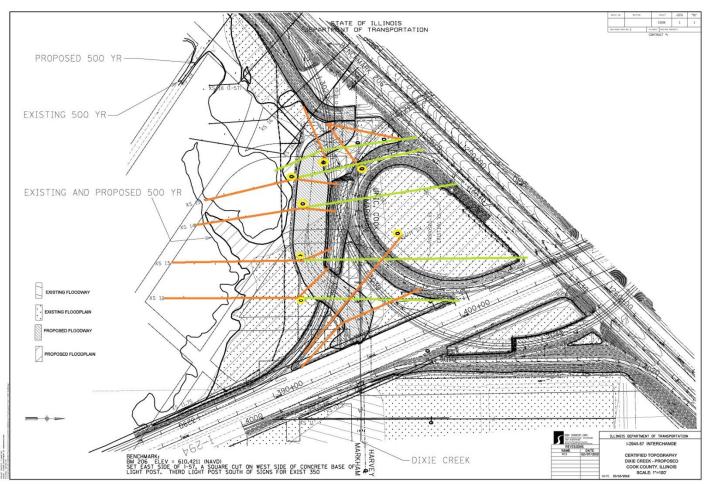

ew Survey XS | 127 ft D/S of Kedzie Ave CL<br>(D/S Face of culvert under Kedzie<br>Avenue along I-57 Drainage Ditch | 2.2                          | 2.0                                   | 9709                              | 9989                                       | 281%       | 608.2                   | 608.2                            |
| 23            | New Survey XS | 701 ft D/S of Kedzie Ave CL                                                                          | 1.4                          | 1.2                                   | 17777                             | 19067                                      | 7%         | 607.6                   | 607.6                            |

#### **Avoiding Piers**





## Modeling Ramp Bridges





#### **Certified Topography**









## Annotated FIRM



## QUESTIONS