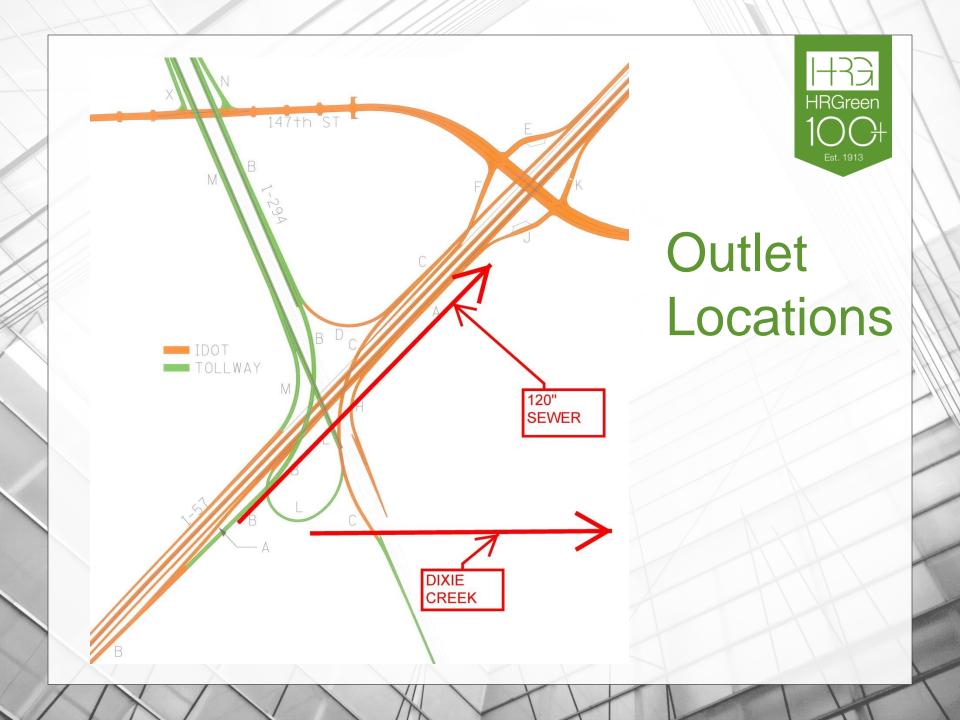

Case Study: I-57 & I-294 Interchange

Relocation of I-57 **Drainage Ditch Floodway** 

Village of Markham & Cook County, IL

#### **Project Location**









# Historic Flooding



#### **Current FIRM**









## Current

#### 120" Sewer Headwall





#### Dixie Creek Profile









## Design Features

## Dropseed Prairie





## Retaining Wall





#### **Channel Relocation**





#### **Kedzie Culvert**









#### Kedzie Culvert

#### **Kedzie Culvert**







WS 100yr -Nat

WS 50yr

WS 10yr

Ground

Ineff

Bank Sta

Encroachment

800

#### **Headwall Relocation**





### Proposed Headwall





#### Flood Storage





#### Approvals Required



- IDOT Hydraulic Reports
- Tollway Hydraulic Reports
- IDNR Floodway Permit & CLOMR concurrence
- Cook County & Markham CLOMR signoff
- FEMA CLOMR

#### Hydraulic Models



- Effective WSP2 (paper copy)
- Duplicate Effective WSP2
- Duplicate Effective HEC-RAS
- Modified Existing HEC-RAS, surveyed
- Corrected Existi