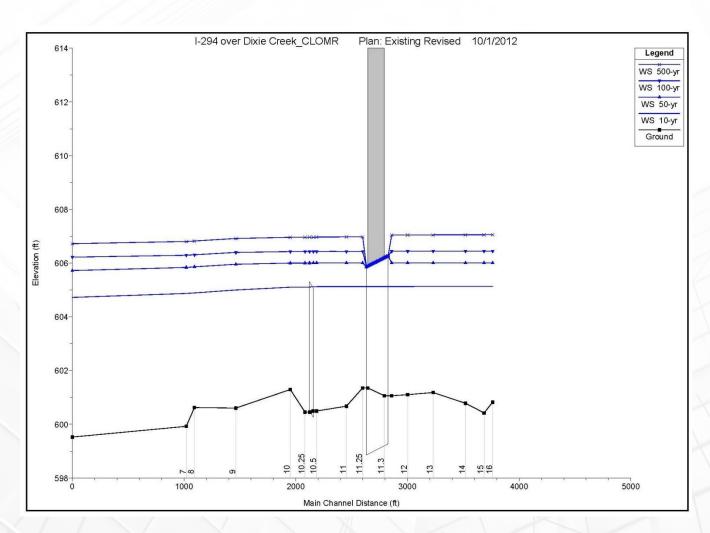

Case Study: I-57 & I-294 Interchange

Relocation of I-57 **Drainage Ditch Floodway** 

Village of Markham & Cook County, IL

#### **Project Location**









# Historic Flooding



#### **Current FIRM**









## Current

#### 120" Sewer Headwall





#### Dixie Creek Profile









## Design Features

## Dropseed Prairie





## Retaining Wall





#### **Channel Relocation**





#### **Kedzie Culvert**









#### Kedzie Culvert

#### **Kedzie Culvert**







WS 100yr -Nat

WS 50yr

WS 10yr

Ground

Ineff

Bank Sta

Encroachment

800

#### **Headwall Relocation**





### Proposed Headwall





#### Flood Storage





#### Approvals Required



- IDOT Hydraulic Reports
- Tollway Hydraulic Reports
- IDNR Floodway Permit & CLOMR concurrence
- Cook County & Markham CLOMR signoff
- FEMA CLOMR

#### Hydraulic Models



- Effective WSP2 (paper copy)
- Duplicate Effective WSP2
- Duplicate Effective HEC-RAS
- Modified Existing HEC-RAS, surveyed
- Corrected Existing raised n values
- Natural Structures Removed
- Proposed
- Corrected Existing Floodway
- Proposed Flo