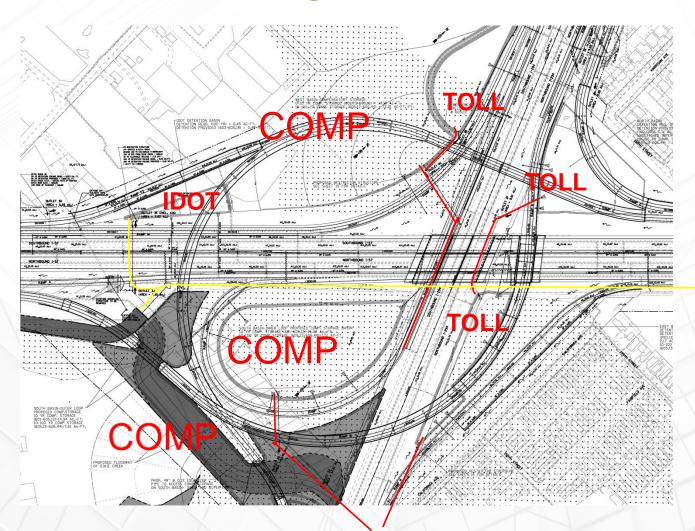

#### **Project Location**

#### Approvals Required

- IDOT Hydraulic Reports
- Tollway Hydraulic Reports
- IDNR Floodway Permit & CLOMR concurrence
- Cook County & Markham CLOMR signoff
- FEMA CLOMR