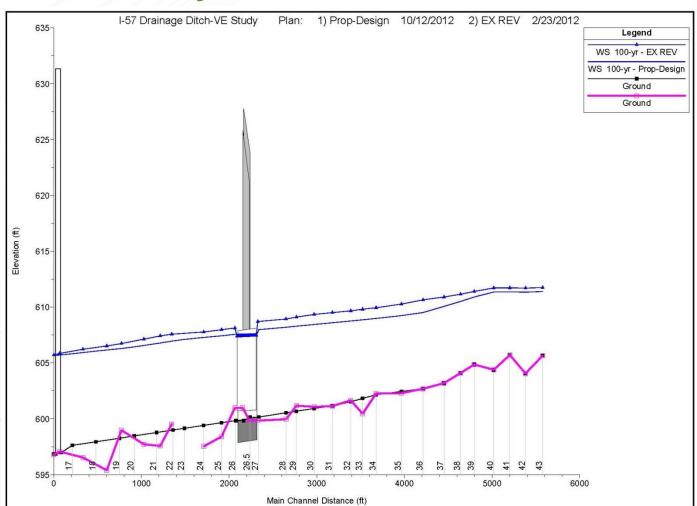

| 17635                  | 13%        | 606.2                   | 606.1        |
| 17            | New Survey XS | 1,980 ft D/S of Kedzie Ave CL                                                                                                       | 1.9                          | 1.4                  | 11525                             | 16276                  | 29%        | 605.8                   | 605.8        |
| 16            | New Survey XS | 2,045 ft D/S of Kedzie Ave CL                                                                                                       | 1.9                          | 1.4                  | 11592                             | 17445                  | 34%        | 605.7                   | 605.7        |

#### Conveyance





#### Match Elevations, Match Conveyance



Existing Revised and Proposed Floodway Velocity and Conveyance (100-Year Frequency) (with Proposed Conveyance Check Run)

| Cross Section | Description   | Location                                                                                             | Floodway Velocity            |                                       | Floodway Conveyance               |                                            |            | Floodway Elevation      |                                  |
|---------------|---------------|------------------------------------------------------------------------------------------------------|------------------------------|---------------------------------------|-----------------------------------|-------------------------