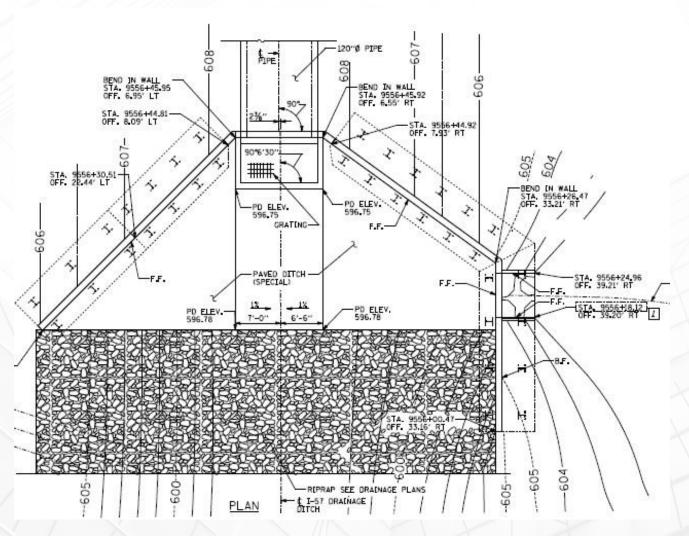

Case Study: I-57 & I-294 Interchange

Relocation of I-57 **Drainage Ditch Floodway** 

Village of Markham & Cook County, IL

#### **Project Location**









# Historic Flooding



#### **Current FIRM**









## Current

#### 120" Sewer Headwall





#### Dixie Creek Profile









## Design Features

## Dropseed Prairie





## Retaining Wall





#### **Channel Relocation**





#### **Kedzie Culvert**









#### Kedzie Culvert

#### **Kedzie Culvert**







WS 100yr -Nat

WS 50yr

WS 10yr

Ground

Ineff

Bank Sta

Encroachment

800

#### **Headwall Relocation**





### Proposed Headwall





#### Flood Storage





#### Approvals Required



- IDOT Hydraulic Reports
- Tollway Hydraulic Reports
- IDNR Floodway Permit & CLOMR concurrence
- Cook County & Markham CLOMR signoff
- FEMA CLOMR

#### Hydraulic Models



- Effective WSP2 (paper copy)
- Duplicate Effective WSP2
- Duplicate Effective HEC-RAS
- Modified Existing HEC-RAS, surveyed
- Corrected Existing raised n values
- Natural Structures Removed
- Proposed
- Corrected Existing Floodway
- Proposed Floodway

### Conveyance & Velocity



Existing Revised and Proposed Floodway Velocity and Conveyance (100-Year Frequency)

| Cross Section | Description   | Location                                                                                                                            | Floodway Velocity            |