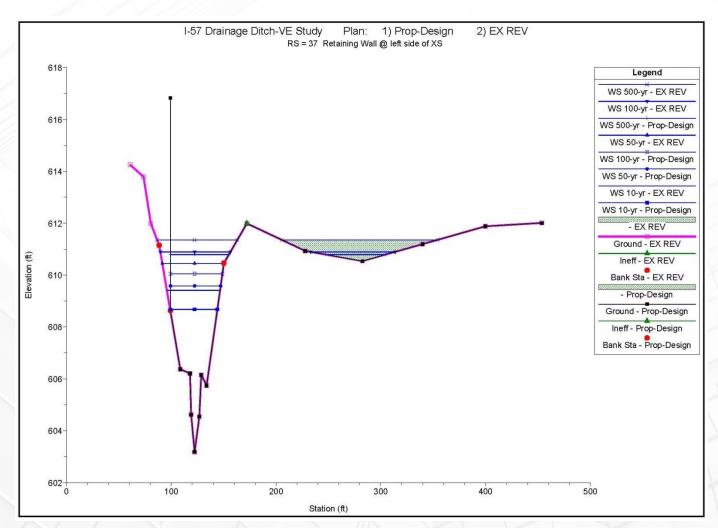

Case Study: I-57 & I-294 Interchange

Relocation of I-57 **Drainage Ditch Floodway** 

Village of Markham & Cook County, IL

#### **Project Location**









# Historic Flooding



#### **Current FIRM**









## Current

#### 120" Sewer Headwall





#### Dixie Creek Profile









## Design Features

## Dropseed Prairie





## Retaining Wall





#### **Channel Relocation**





#### **Kedzie Culvert**









#### Kedzie Culvert

#### **Kedzie Culvert**







WS 100yr -Nat

WS 50yr

WS 10yr

Ground

Ineff

Bank Sta

Encroachment

800

#### **Headwall Relocation**





### Proposed Headwall





#### Flood Storage





#### Approvals Required



- IDOT Hydraulic Reports
- Tollway Hydraulic Reports
- IDNR Floodway Permit & CLOMR concurrence
- Cook County & Markham CLOMR signoff
- FEMA CLOMR

#### Hydraulic Models



- Effective WSP2 (paper copy)
- Duplicate Effective WSP2
- Duplicate Effective HEC-RAS
- Modified Existing HEC-RAS, surveyed
- Corrected Existing raised n values
- Natural Structures Removed
- Proposed
- Corrected Existing Floodway
- Proposed Floodway

### Conveyance & Velocity



Existing Revised and Proposed Floodw