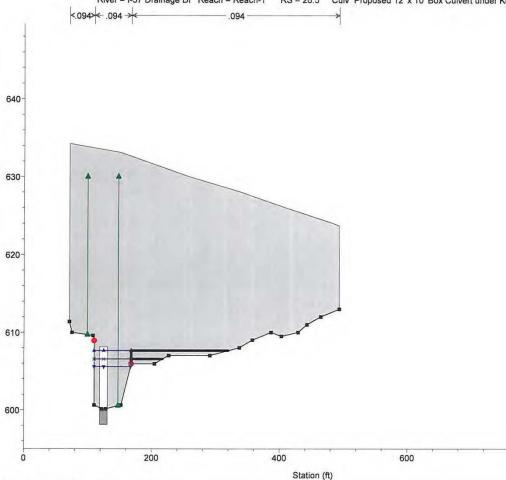

Case Study: I-57 & I-294 Interchange

Relocation of I-57 **Drainage Ditch Floodway** 

Village of Markham & Cook County, IL

#### **Project Location**









# Historic Flooding



#### **Current FIRM**









## Current

#### 120" Sewer Headwall





#### Dixie Creek Profile









## Design Features

## Dropseed Prairie





## Retaining Wall





#### **Channel Relocation**





#### **Kedzie Culvert**









#### Kedzie Culvert

#### **Kedzie Culvert**







WS 100yr -Nat

WS 50yr

WS 10yr

Ground

Ineff

Bank Sta

Encroachment

800

#### **Headwall Relocation**





### Proposed Headwall





#### Flood Storage





#### Approvals Required



- IDOT Hydraulic Reports
- Tollway Hydraulic Reports
- IDNR Floodway Permit & CLOMR concurrence
- Cook County & Markham CLOMR signoff
- FEMA CLOMR

#### Hydraulic Models



- Effective WSP2 (paper copy)
- Duplicate Effective WSP2
- Duplicate Effective HEC-RAS
- Modified Existing HEC-RAS, surveyed
- Corrected Existing raised n values
- Natural Structures Removed
- Proposed
- Corrected Existing Floodway
- Proposed Floodway

### Conveyance & Velocity



Existing Revised and Proposed Floodway Velocity and Conveyance (100-Year Frequency)

| Cross Section | Description   | Location