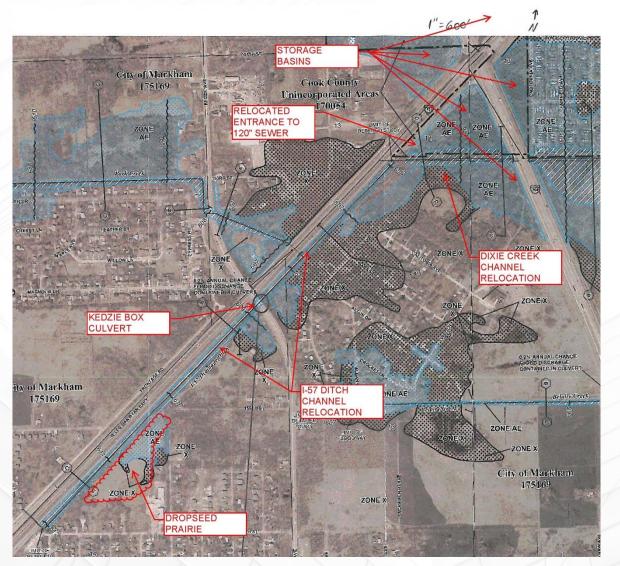

## Design Features

## Dropseed Prairie

## Retaining Wall

#### **Channel Relocation**

#### Flood Storage