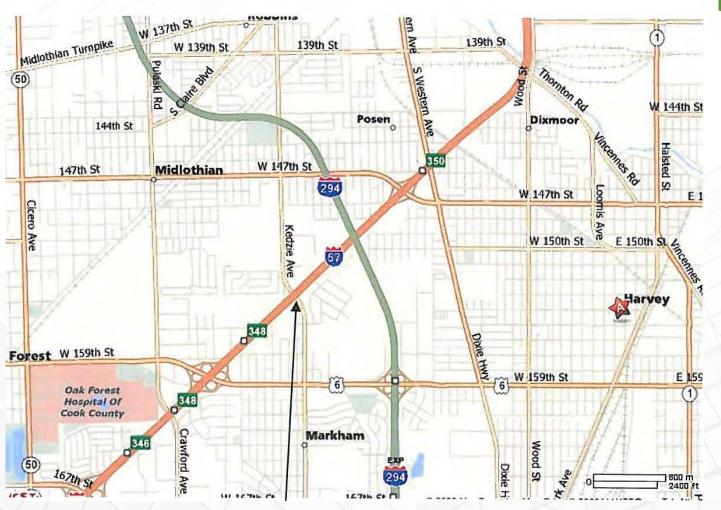

Case Study: I-57 & I-294 Interchange

Relocation of I-57 **Drainage Ditch Floodway** 

Village of Markham & Cook County, IL

#### **Project Location**









# Historic Flooding



#### **Current FIRM**









## Current

#### 120" Sewer Headwall





#### Dixie Creek Profile









## Design Features

## Dropseed Prairie





## Retaining Wall





#### **Channel Relocation**





#### **Kedzie Culvert**









#### Kedzie Culvert

#### **Kedzie Culvert**







WS 100yr -Nat

WS 50yr

WS 10yr

Ground

Ineff

Bank Sta

Encroachment

800

#### **Headwall Relocation**





### Proposed Headwall





#### Flood Storage





#### Approvals Required



- IDOT Hydraulic Reports
- Tollway Hydraulic Reports
- IDNR Floodway Permit & CLOMR concurrence
- Cook County & Markham CLOMR signoff
- FEMA CLOMR

#### Hydraulic Models



- Effective WSP2 (paper copy)
- Duplicate Effective WSP2
- Duplicate Effective HEC-RAS
- Modified Existing HEC-RAS,