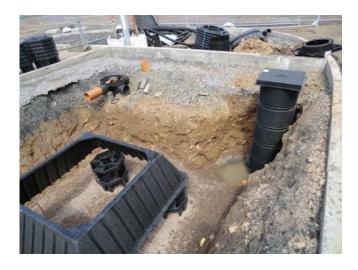

## **ArborFlow Installation Dundee**

Water flowing into the system from parking lot strip drain.

Shows outlet drain - no water flow outwards after 2 hours of rain fall, demonstrating attenuation in action. Some post installation debris visible. This is 80" (2m) down.