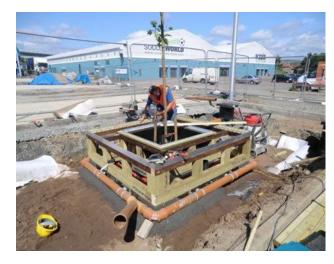

## Healthy root systems

MAKE FOR

Healthy trees and sustainable stormwater management.























Importance of Void Space and Structural Capacity



Structural Soil























## **ArborFlow Installation Dundee**













## **ArborFlow Installation Dundee**













## **ArborFlow Installation Dundee**

















Water flowing into the system from parking lot strip drain.

Shows outlet drain - no water flow outwards after 2 hours of rain fall, demonstrating attenuation in action. Some post installation debris visible. This is 80" (2m) down.



## STORMWATER MANAGEMENT

**DEVELOPMENT TYPE:** Small scale commercial with carpark

SITE AREA: 0.42 ha - 98% Impervious





















































## SQUARE TREEPIT - PLAN



SQUARE TREEPIT - SECTION AA

COMPONENT LIST

## Design Services

Our FREE design services and bestpractice consulting make it easy to incorporate high quality tree pit layouts into your design.

GreenBlu