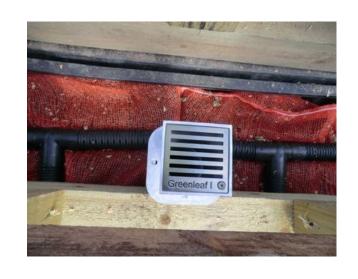

## **ArborFlow Installation Dundee**

Water flowing into the system from parking lot strip drain.

Shows outlet drain - no water flow outwards after 2 hours of rain fall, demonstrating attenuation in action. Some post installation debris visible. This is 80" (2m) down.