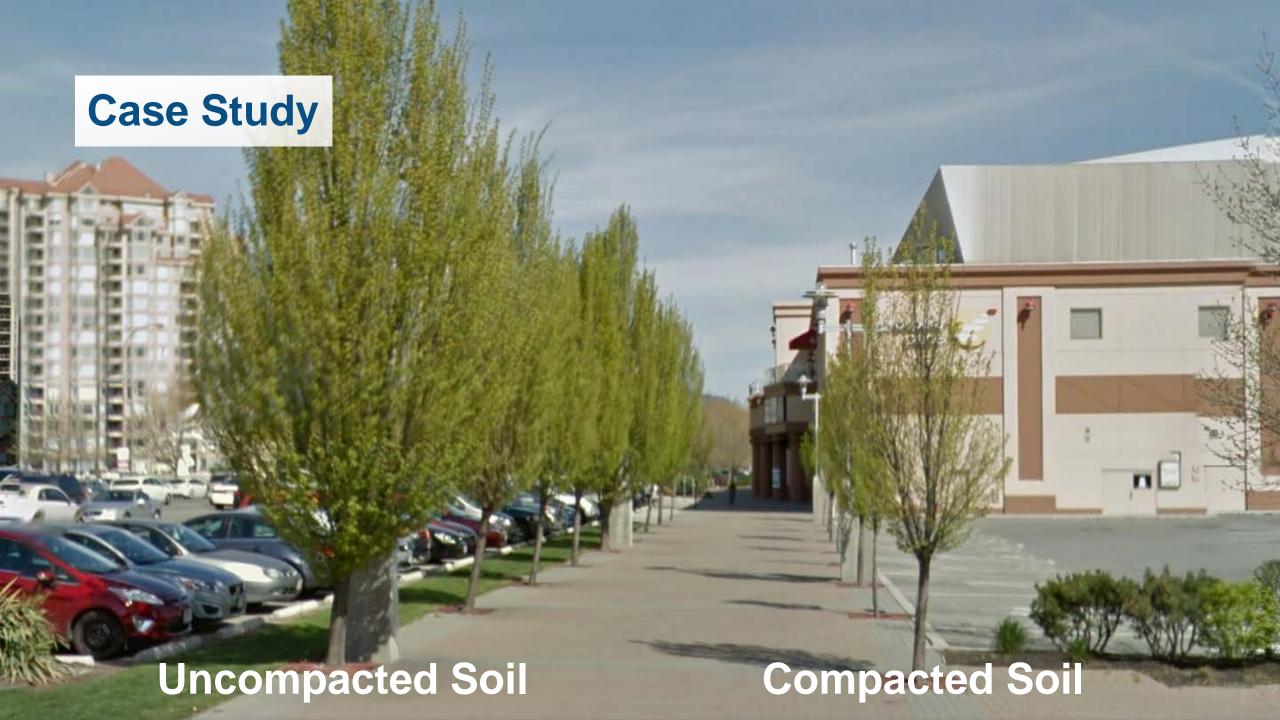

## Healthy root systems

MAKE FOR

Healthy trees and sustainable stormwater management.























Importance of Void Space and Structural Capacity



Structural Soil























## **ArborFlow Installation Dundee**













## **ArborFlow Installation Dundee**













## **ArborFlow Installation Dundee**

















Water flowing into the system from parking lot strip drain.

Shows outlet drain - no water flow outwards after 2 hours of rain fall, demonstrating attenuation in action. Some post installation debris visible. This is 80" (2m) down.



## STORMWATER MANAGEMENT

**DEVELOPMENT TYPE:** Small scale commercial with carpark

SITE AREA: 0.42 ha - 98% Impervious





















































## SQUARE TREEPIT - PLAN



SQUARE TREEPIT - SECTION AA

COMPONENT LIST

## Design Services

Our FREE design services and bestprac