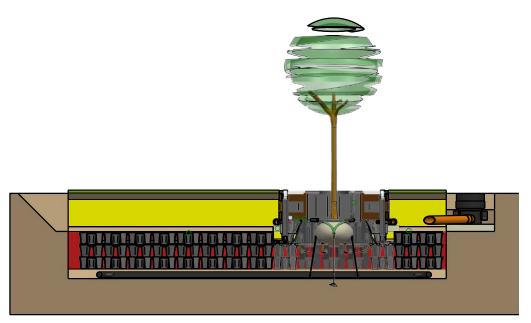

## Healthy root systems

MAKE FOR

Healthy trees and sustainable stormwater management.























Importance of Void Space and Structural Capacity



Structural Soil























## **ArborFlow Installation Dundee**













## **ArborFlow Installation Dundee**













## **ArborFlow Installation Dundee**

















Water flowing into the system from parking lot strip drain.

Shows outlet drain - no water flow outwards after 2 hours of rain fall, demonstrating attenuation in action. Some post installation debris visible. This is 80" (2m) down.



## STORMWATER MANAGEMENT

**DEVELOPMENT TYPE:** Small scale commercial with carpark

SITE AREA: 0.42 ha - 98% Impervious





















































## SQUARE TREEPIT - PLAN



SQUARE TREEPIT - SECTION AA

COMPONENT LIST

## Design Services

Our FREE design services and bestpractice consulting make it easy to incorporate high quality tree pit layouts into your design.

GreenBlu