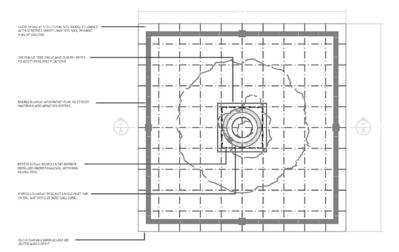

## Healthy root systems

MAKE FOR

Healthy trees and sustainable stormwater management.























Importance of Void Space and Structural Capacity



Structural Soil























## **ArborFlow Installation Dundee**













## **ArborFlow Installation Dundee**













## **ArborFlow Installation Dundee**

















Water flowing into the system from parking lot strip drain.

Shows outlet drain - no water flow outwards after 2 hours of rain fall, demonstrating attenuation in action. Some post installation debris visible. This is 80" (2m) down.



## STORMWATER MANAGEMENT

**DEVELOPMENT TYPE:** Small scale commercial with carpark

SITE AREA: 0.42 ha - 98% Impervious





















































## SQUARE TREEPIT - PLAN



SQUARE TREEPIT - SECTION AA

COMPONENT LIST

## Design Services

Our FREE design services and bestpractice consulting make it easy to incorporate high quality tree pit layouts into your design.

GreenBlu