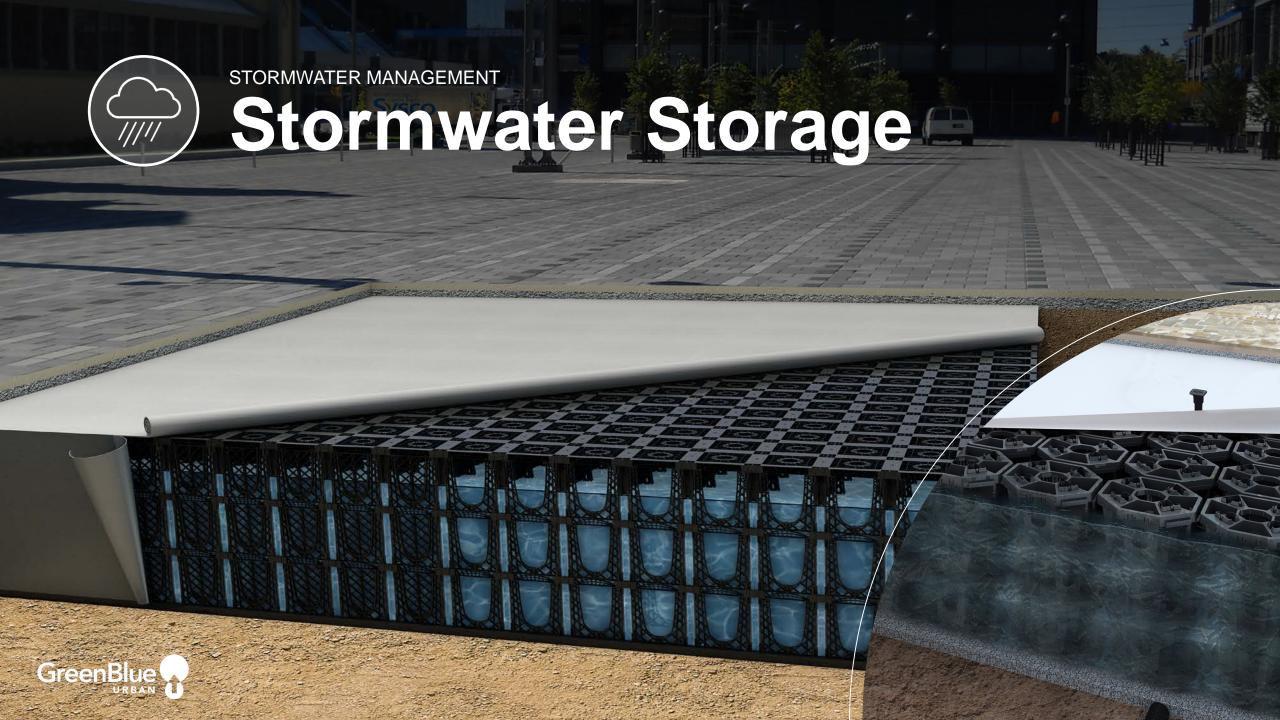

## Healthy root systems

MAKE FOR

Healthy trees and sustainable stormwater management.























Importance of Void Space and Structural Capacity



Structural Soil























## **ArborFlow Installation Dundee**













## **ArborFlow Installation Dundee**













## **ArborFlow Installation Dundee**

















Water flowing into the system from parking lot strip drain.

Shows outlet drain - no water flow outwards after 2 hours of rain fall, demonstrating attenuation in action. Some post installation debris visible. This is 80" (2m) down.



## STORMWATER MANAGEMENT

**DEVELOPMENT TYPE:** Small scale commercial with carpark

SITE AREA: 0.42 ha - 98% Impervious





















































## SQUARE TREEPIT - PLAN



SQUARE TREEPIT - SECTION AA

COMPONENT LIST

## Design Services

Our FREE design services and bestpractice consulting make it easy to incorporate high quality tree pit layouts into your desig