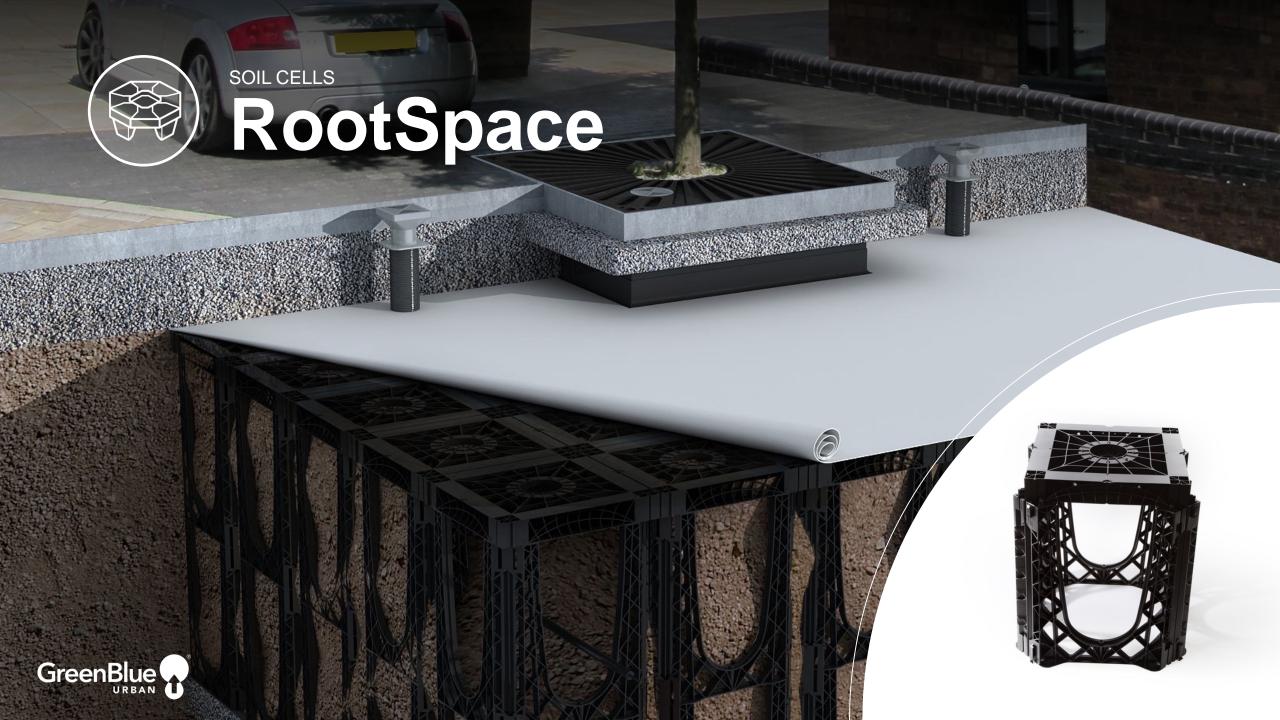

## Healthy root systems

MAKE FOR

Healthy trees and sustainable stormwater management.

Importance of Void Space and Structural Capacity

Structural Soil