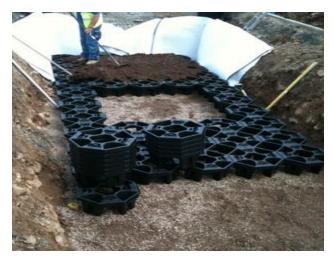

## **ArborFlow Installation Dundee**

Water flowing into the system from parking lot strip drain.

Shows outlet drain - no water flow outwards after 2 hours of rain fall, demonstrating attenuation in action. Some post installation debris visible. This is 80" (2m) down.