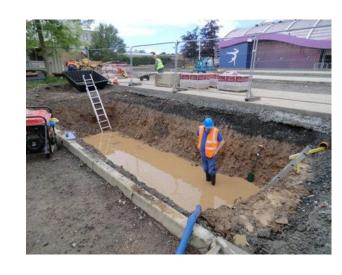

## **ArborFlow Installation Dundee**

## **ArborFlow Installation Dundee**

Water flowing into the system from parking lot strip drain.

Shows outlet drain - no water flow outwards after 2 hours of rain fall, demonstrating attenuation in action. Some post installation debris visible. This is 80" (2m) down.