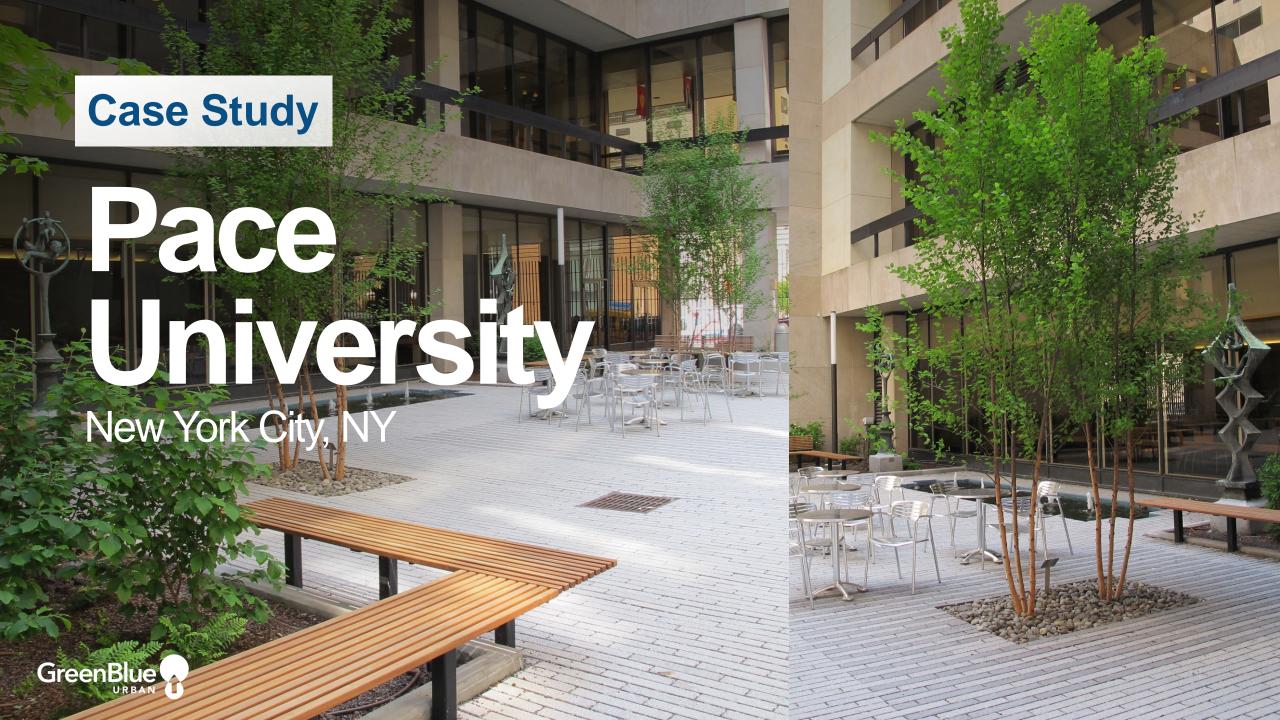

## Healthy root systems

MAKE FOR

Healthy trees and sustainable stormwater management.























Importance of Void Space and Structural Capacity



Structural Soil























## **ArborFlow Installation Dundee**













## **ArborFlow Installation Dundee**













## **ArborFlow Installation Dundee**

















Water flowing into the system from parking lot strip drain.

Shows outlet drain - no water flow outwards after 2 hours of rain fall, demonstrating attenuation in action. Some post installation debris visible. This is 80" (2m) down.



## STORMWATER MANAGEMENT

**DEVELOPMENT TYPE:** Small scale commercial with carpark

SITE AREA: 0.42 ha - 98% Impervious





















































## SQUARE TREEPIT - PLAN



SQUARE TREEPIT - SECTION AA

COMPONENT LIST

## Design Services

Our FREE design services and bestpractice consulting make it easy to incorporate high quality tree pit layouts into your design.

GreenBlu