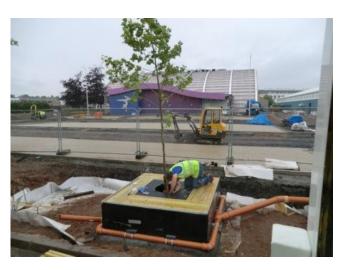

## **ArborFlow Installation Dundee**

Water flowing into the system from parking lot strip drain.

Shows outlet drain - no water flow outwards after 2 hours of rain fall, demonstrating attenuation in action. Some post installation debris visible. This is 80" (2m) down.