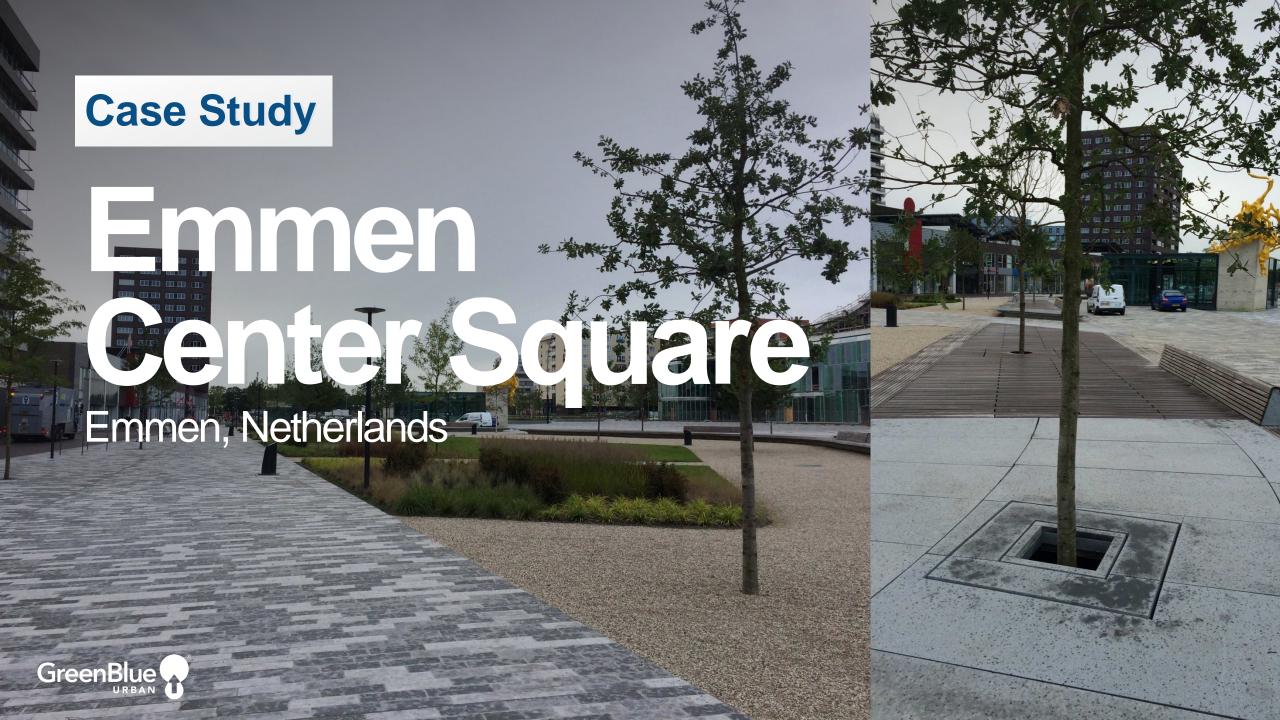

## Healthy root systems

MAKE FOR

Healthy trees and sustainable stormwater management.























Importance of Void Space and Structural Capacity



Structural Soil























## **ArborFlow Installation Dundee**













## **ArborFlow Installation Dundee**













## **ArborFlow Installation Dundee**

















Water flowing into the system from parking lot strip drain.

Shows outlet drain - no water flow outwards after 2 hours of rain fall, demonstrating attenuation in action. Some post installation debris visible. This is 80" (2m) down.



## STORMWATER MANAGEMENT

**DEVELOPMENT TYPE:** Small scale commercial with carpark

SITE AREA: 0.42 ha - 98% Impervious





















































## SQUARE TREEPIT - PLAN



SQUARE TREEPIT - SECTION AA

COMPONENT LIST

## Design Services

Our FREE design services and bestpractice consulting make it easy to incorporate high quality tree pit layouts into your design.

GreenBlu