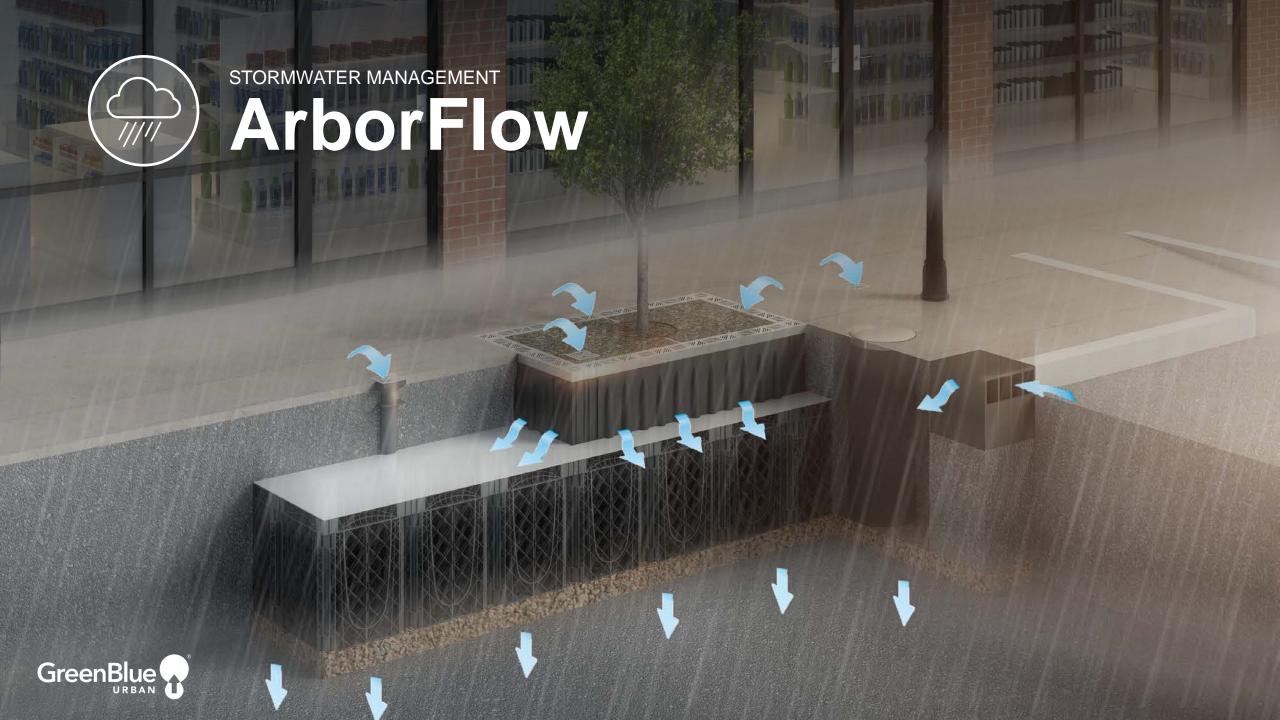

## **ArborFlow Installation Dundee**

## **ArborFlow Installation Dundee**

Water flowing into the system from parking lot strip drain.

Shows outlet drain - no water flow outwards after 2 hours of rain fall, demonstrating attenuation in action. Some post installation debris visible. This is 80" (2m) down.