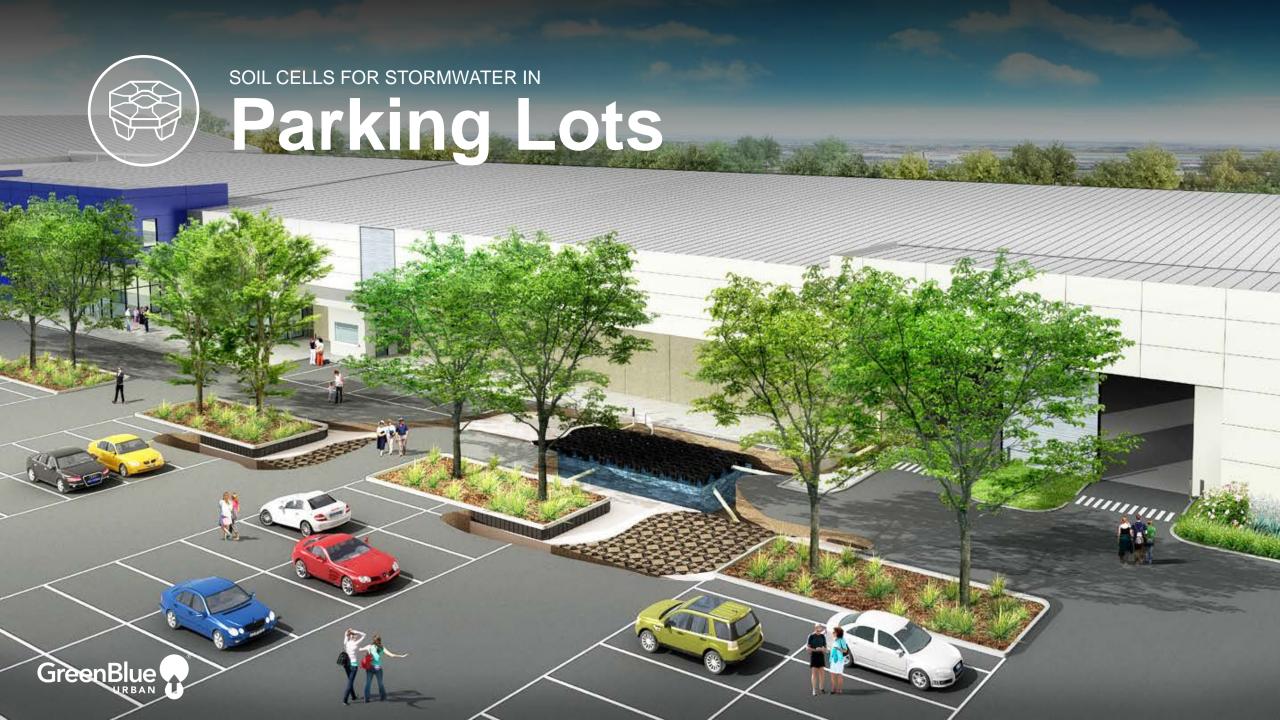

## Healthy root systems

MAKE FOR

Healthy trees and sustainable stormwater management.























Importance of Void Space and Structural Capacity



Structural Soil























## **ArborFlow Installation Dundee**













## **ArborFlow Installation Dundee**













## **ArborFlow Installation Dundee**

















Water flowing into the system from parking lot strip drain.

Shows outlet drain - no water flow outwards after 2 hours of rain fall, demonstrating attenuation in action. Some post installation debris visible. This is 80" (2m) down.



## STORMWATER MANAGEMENT

**DEVELOPMENT TYPE:** Small scale commercial with carpark

SITE AREA: 0.42 ha - 98% Impervious





















































## SQUARE TREEPIT - PLAN



SQUARE TREEPIT - SECTION AA

COMPONENT LIST

## Design Services

Our FREE design services and bestpractice consulting make it easy to incorporate high quality tree pit layouts into your design.