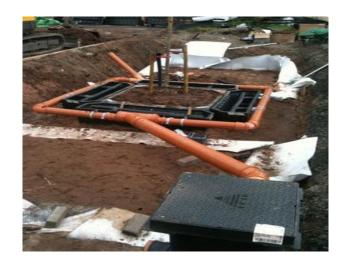

## **ArborFlow Installation Dundee**

## **ArborFlow Installation Dundee**

Water flowing into the system from parking lot strip drain.

Shows outlet drain - no water flow outwards after 2 hours of rain fall, demonstrating attenuation in action. Some post installation debris visible. This is 80" (2m) down.