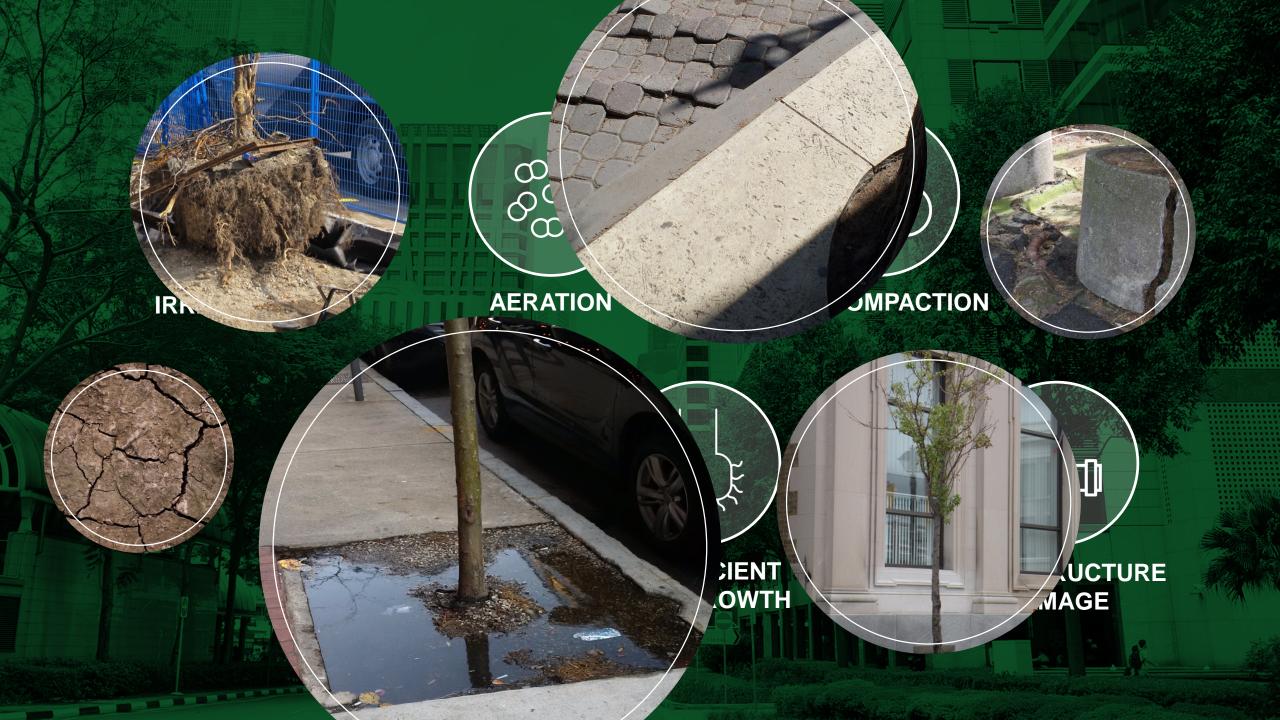

## Healthy root systems

MAKE FOR

Healthy trees and sustainable stormwater management.























Importance of Void Space and Structural Capacity



Structural Soil























## **ArborFlow Installation Dundee**













## **ArborFlow Installation Dundee**













## **ArborFlow Installation Dundee**

















Water flowing into the system from parking lot strip drain.

Shows outlet drain - no water flow outwards after 2 hours of rain fall, demonstrating attenuation in action. Some post installation debris visible. This is 80" (2m) down.



## STORMWATER MANAGEMENT

**DEVELOPMENT TYPE:** Small scale commercial with carpark

SITE AREA: 0.42 ha - 98% Impervious





















































## SQUARE TREEPIT - PLAN



SQU