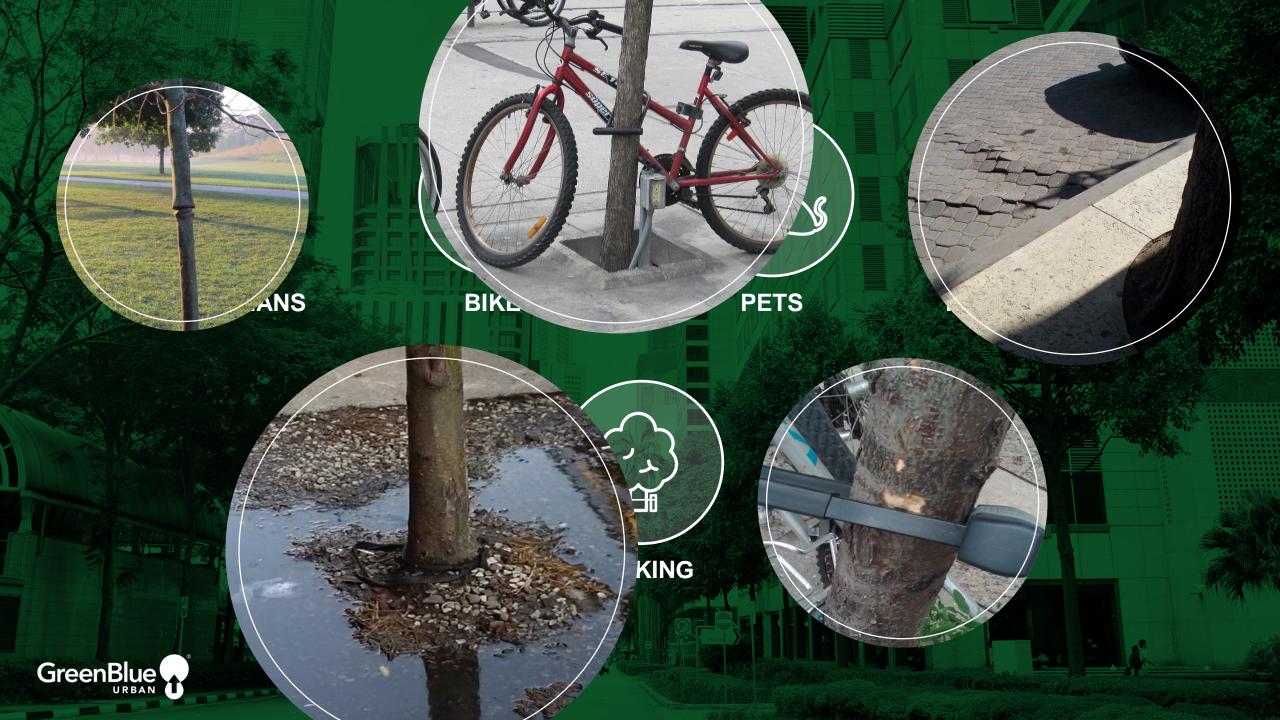

## Healthy root systems

MAKE FOR

Healthy trees and sustainable stormwater management.























Importance of Void Space and Structural Capacity



Structural Soil























## **ArborFlow Installation Dundee**













## **ArborFlow Installation Dundee**













## **ArborFlow Installation Dundee**

















Water flowing into the system from parking lot strip drain.

Shows outlet drain - no water flow outwards after 2 hours of rain fall, demonstrating attenuation in action. Some post installation debris visible. This is 80" (2m) down.



## STORMWATER MANAGEMENT

**DEVELOPMENT TYPE:** Small scale commercial with carpark

SITE AREA: 0.42 ha - 98% Impervious





















































## SQUARE TREEPIT - PLAN



S