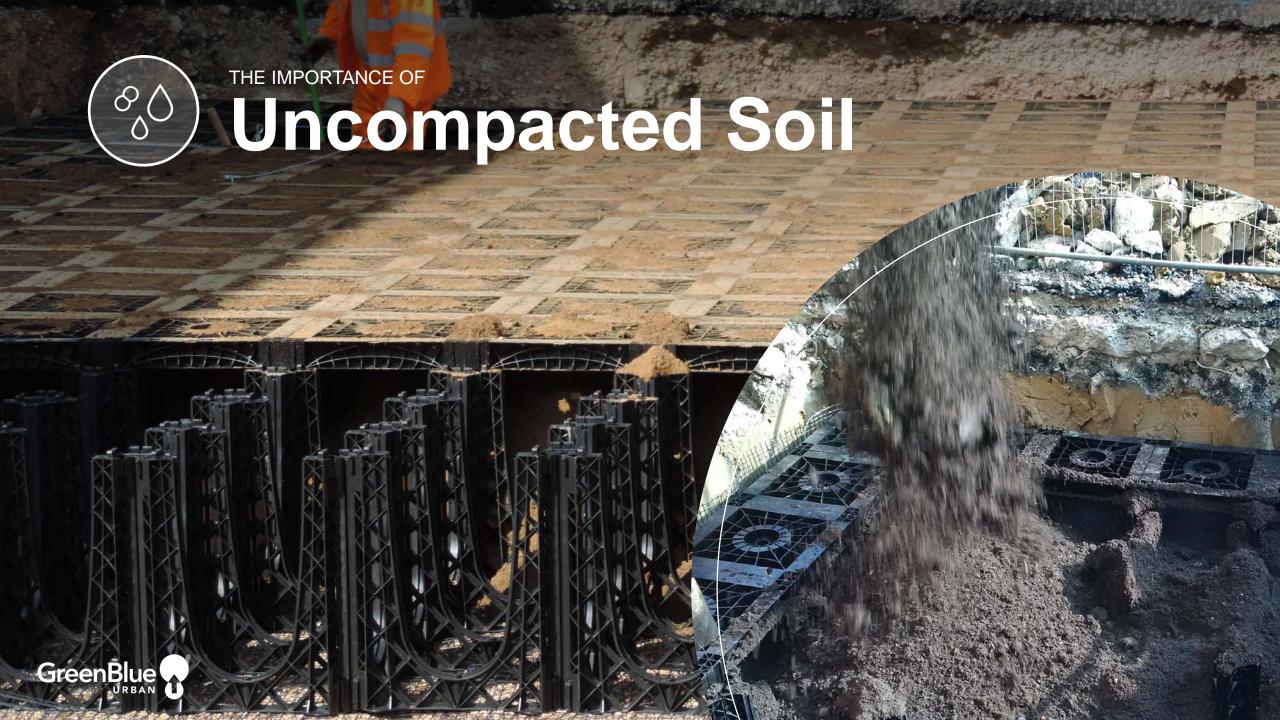

## Healthy root systems

MAKE FOR

Healthy trees and sustainable stormwater management.

Importance of Void Space and Structural Capacity

Structural Soil