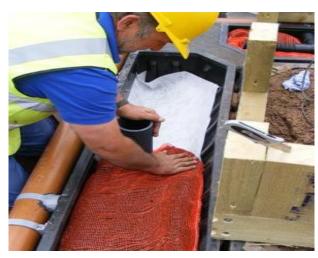

## **ArborFlow Installation Dundee**

## **ArborFlow Installation Dundee**

Water flowing into the system from parking lot strip drain.

Shows outlet drain - no water flow outwards after 2 hours of rain fall, demonstrating attenuation in action. Some post installation debris visible. This is 80" (2m) down.