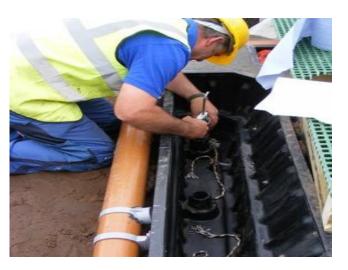

## **ArborFlow Installation Dundee**

## **ArborFlow Installation Dundee**

Water flowing into the system from parking lot strip drain.

Shows outlet drain - no water flow outwards after 2 hours of rain fall, demonstrating attenuation in action. Some post installation debris visible. This is 80" (2m) down.