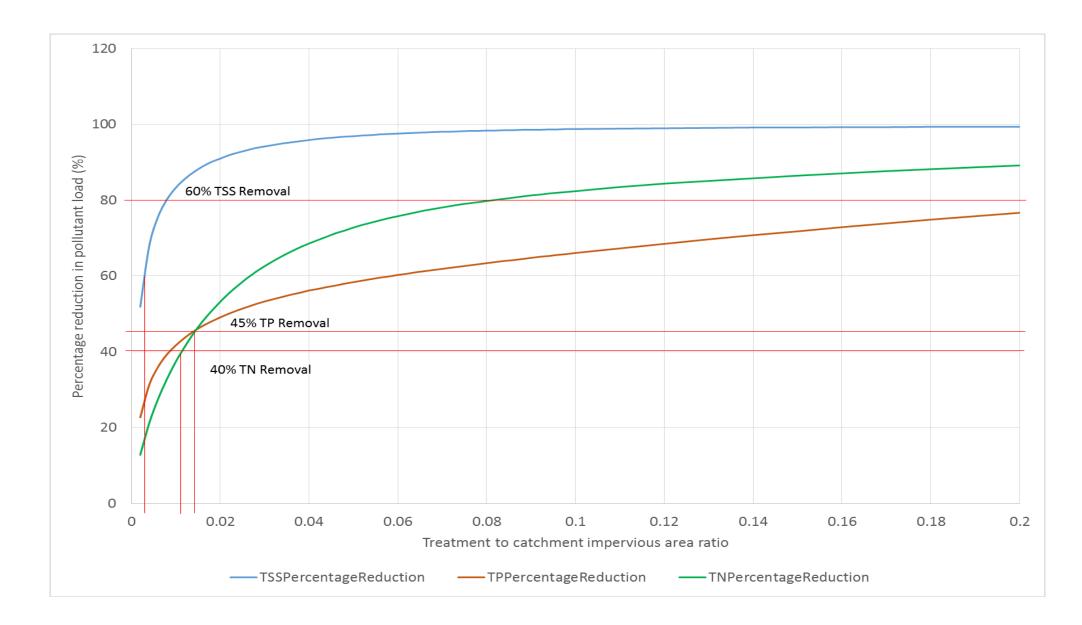

## STORMWATER MANAGEMENT

**DEVELOPMENT TYPE:** Small scale commercial with carpark

SITE AREA: 0.42 ha - 98% Impervious