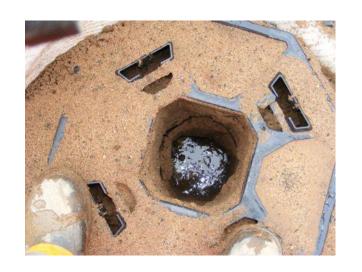

## **ArborFlow Installation Dundee**

Water flowing into the system from parking lot strip drain.

Shows outlet drain - no water flow outwards after 2 hours of rain fall, demonstrating attenuation in action. Some post installation debris visible. This is 80" (2m) down.