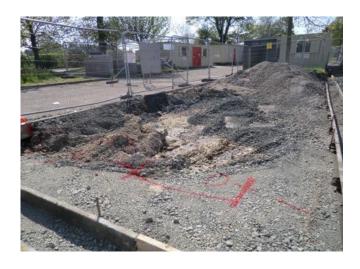

## **ArborFlow Installation Dundee**

## **ArborFlow Installation Dundee**

Water flowing into the system from parking lot strip drain.

Shows outlet drain - no water flow outwards after 2 hours of rain fall, demonstrating attenuation in action. Some post installation debris visible. This is 80" (2m) down.