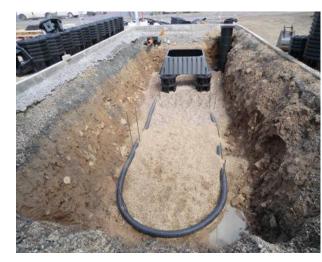

## **ArborFlow Installation Dundee**

## **ArborFlow Installation Dundee**

Water flowing into the system from parking lot strip drain.

Shows outlet drain - no water flow outwards after 2 hours of rain fall, demonstrating attenuation in action. Some post installation debris visible. This is 80" (2m) down.