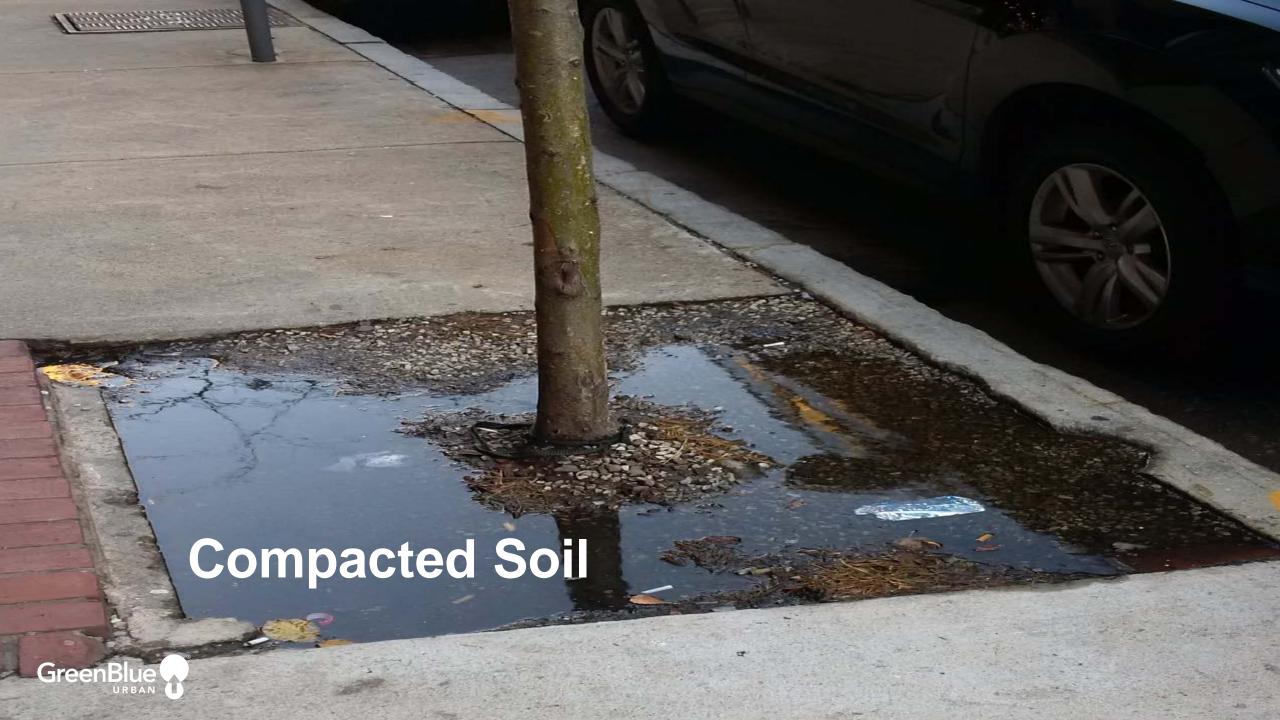

## Healthy root systems

MAKE FOR

Healthy trees and sustainable stormwater management.























Importance of Void Space and Structural Capacity



Structural Soil























## **ArborFlow Installation Dundee**













## **ArborFlow Installation Dundee**













## **ArborFlow Installation Dundee**

















Water flowing into the system from parking lot strip drain.

Shows outlet drain - no water flow outwards after 2 hours of rain fall, demonstrating attenuation in action. Some post installation debris visible. This is 80" (2m) down.



## STORMWATER MANAGEMENT

**DEVELOPMENT TYPE:** Small scale commercial with carpark

SITE AREA: 0.42 ha - 98% Impervious





















































## SQUARE TREEPIT - PLAN



SQUARE TREEPIT - SECTION AA

COMPONENT LIST

## Design Services

Our FREE design services and bestpracti