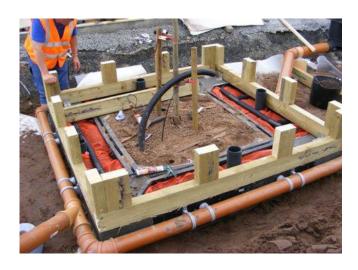

## Healthy root systems

MAKE FOR

Healthy trees and sustainable stormwater management.























Importance of Void Space and Structural Capacity



Structural Soil























## **ArborFlow Installation Dundee**













## **ArborFlow Installation Dundee**













## **ArborFlow Installation Dundee**

















Water flowing into the system from parking lot strip drain.

Shows outlet drain - no water flow outwards after 2 hours of rain fall, demonstrating attenuation in action. Some post installation debris visible. This is 80" (2m) down.



## STORMWATER MANAGEMENT

**DEVELOPMENT TYPE:** Small scale commercial with carpark

SITE AREA: 0.42 ha - 98% Impervious





















































## SQUARE TREEPIT - PLAN



SQUARE TREEPIT - SECTION AA

COMPONENT LIST

## Design Services

Our FREE design services and bestpractice consulting make it easy to incorporate high quality tree pit layouts into your design.

GreenBlu