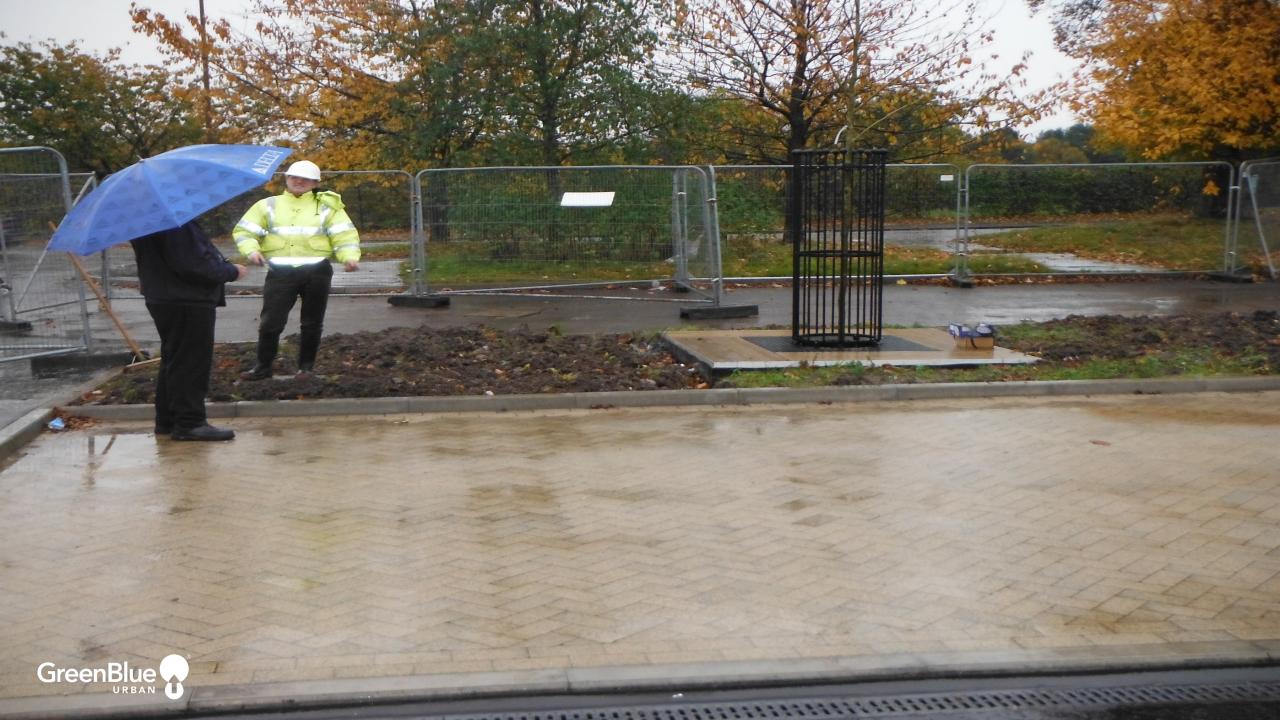

## Healthy root systems

MAKE FOR

Healthy trees and sustainable stormwater management.























Importance of Void Space and Structural Capacity



Structural Soil























## **ArborFlow Installation Dundee**













## **ArborFlow Installation Dundee**













## **ArborFlow Installation Dundee**

















Water flowing into the system from parking lot strip drain.

Shows outlet drain - no water flow outwards after 2 hours of rain fall, demonstrating attenuation in action. Some post installation debris visible. This is 80" (2m) down.



## STORMWATER MANAGEMENT

**DEVELOPMENT TYPE:** Small scale commercial with carpark

SITE AREA: 0.42 ha - 98% Impervious





















































## SQUARE TREEPIT - PLAN



SQUARE TREEPIT - SECTION AA

COMPONENT LIST

## Design Services

Our FREE design services and bestpractice consulting make it easy to incorporate high quality tree pit layouts into your design.

GreenBlu