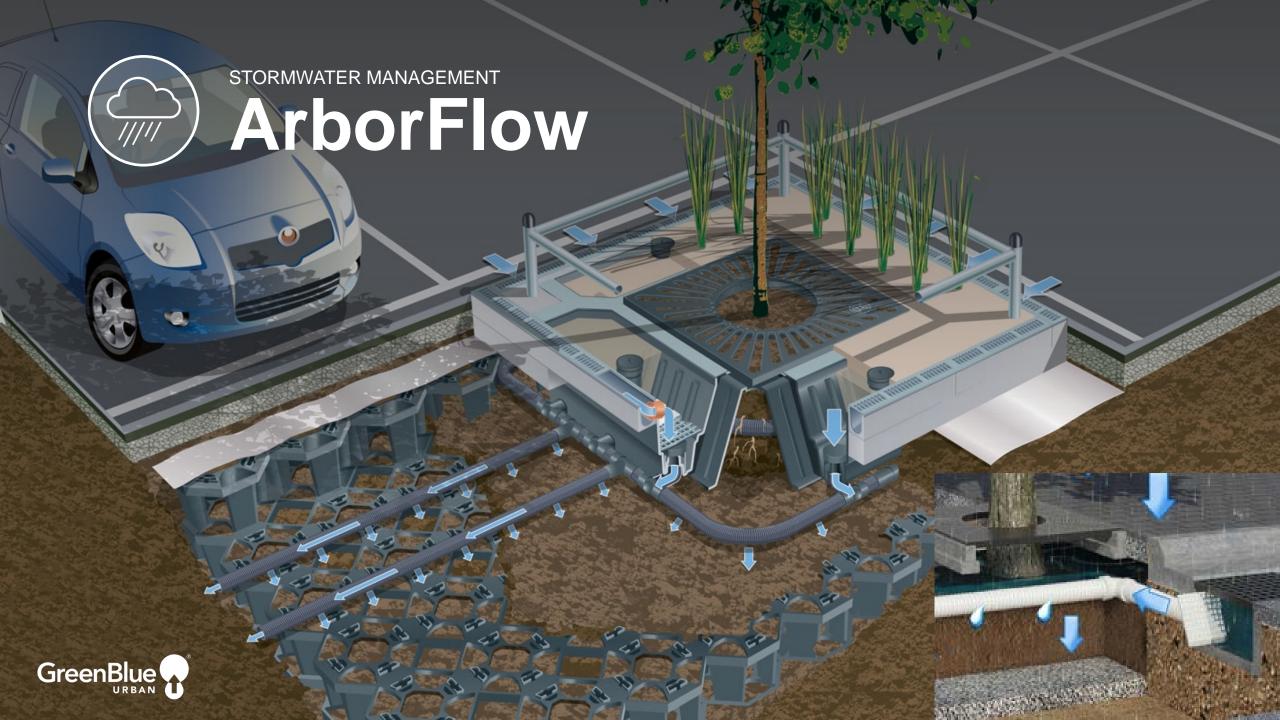

## STORMWATER MANAGEMENT

**DEVELOPMENT TYPE:** Small scale commercial with carpark

SITE AREA: 0.42 ha - 98% Impervious