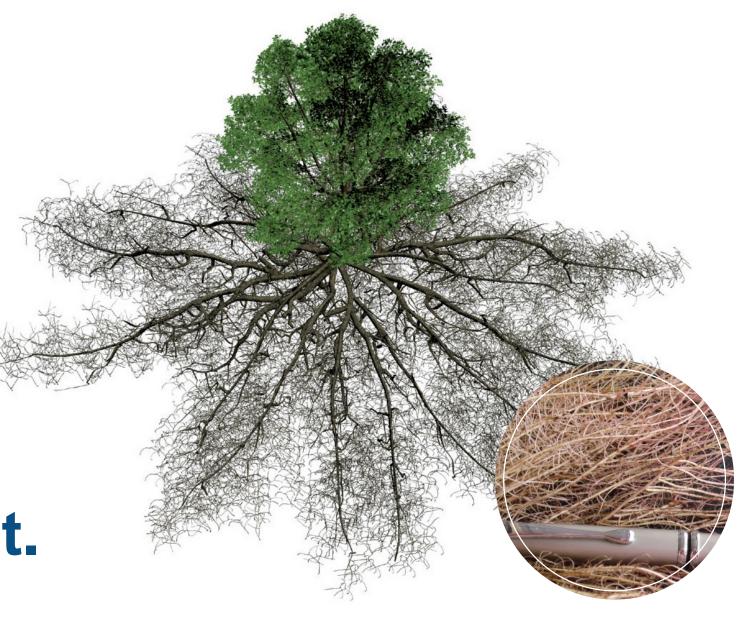

## Healthy root systems

MAKE FOR

Healthy trees and sustainable stormwater management.

Importance of Void Space and Structural Capacity

Structural Soil