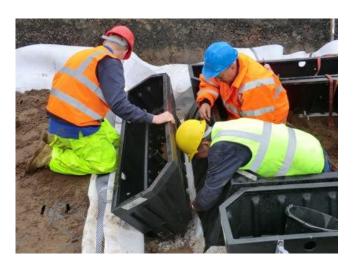

## **ArborFlow Installation Dundee**

## **ArborFlow Installation Dundee**

Water flowing into the system from parking lot strip drain.

Shows outlet drain - no water flow outwards after 2 hours of rain fall, demonstrating attenuation in action. Some post installation debris visible. This is 80" (2m) down.