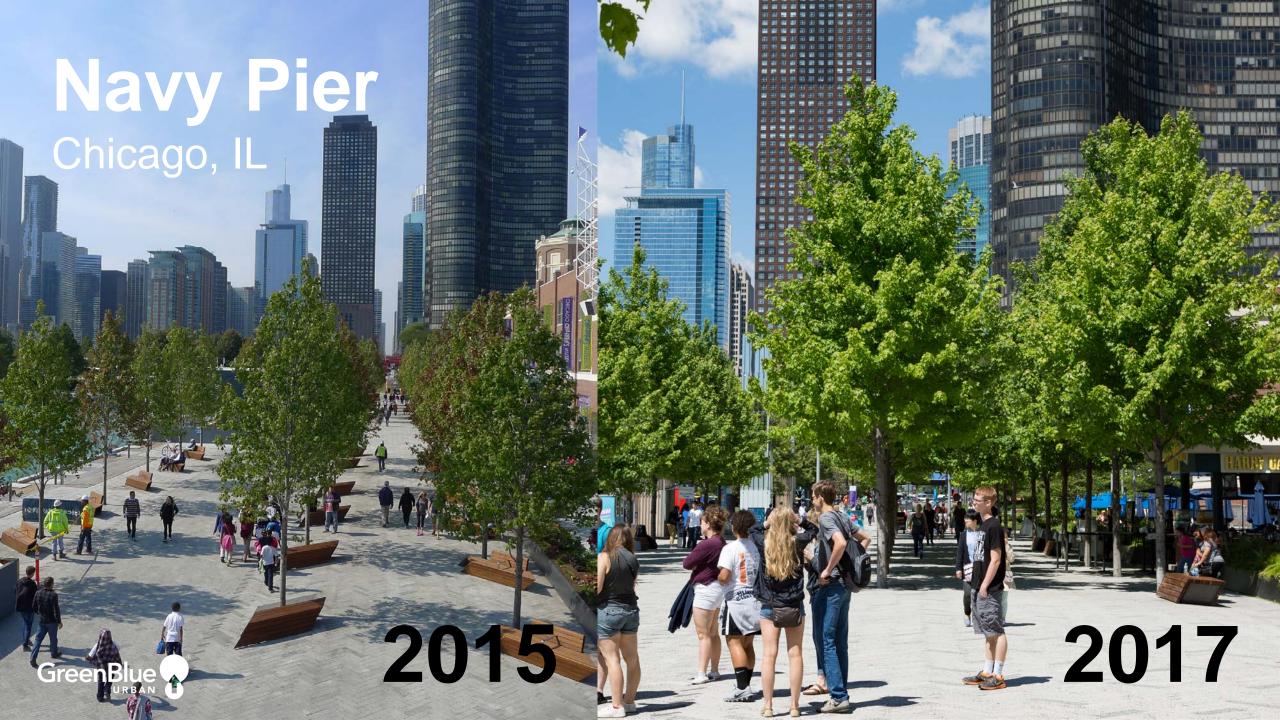

## Healthy root systems

MAKE FOR

Healthy trees and sustainable stormwater management.























Importance of Void Space and Structural Capacity



Structural Soil























## **ArborFlow Installation Dundee**













## **ArborFlow Installation Dundee**













## **ArborFlow Installation Dundee**

















Water flowing into the system from parking lot strip drain.

Shows outlet drain - no water flow outwards after 2 hours of rain fall, demonstrating attenuation in action. Some post installation debris visible. This is 80" (2m) down.



## STORMWATER MANAGEMENT

**DEVELOPMENT TYPE:** Small scale commercial with carpark

SITE AREA: 0.42 ha - 98% Impervious





















































## SQUARE TREEPIT - PLAN



SQUARE TREEPIT - SECTION AA

COMPONENT LIST

## Design Services

Our FREE design services and bestpractice consulting make it easy to incorporate high quality tree pit layouts into your design.

GreenBlu