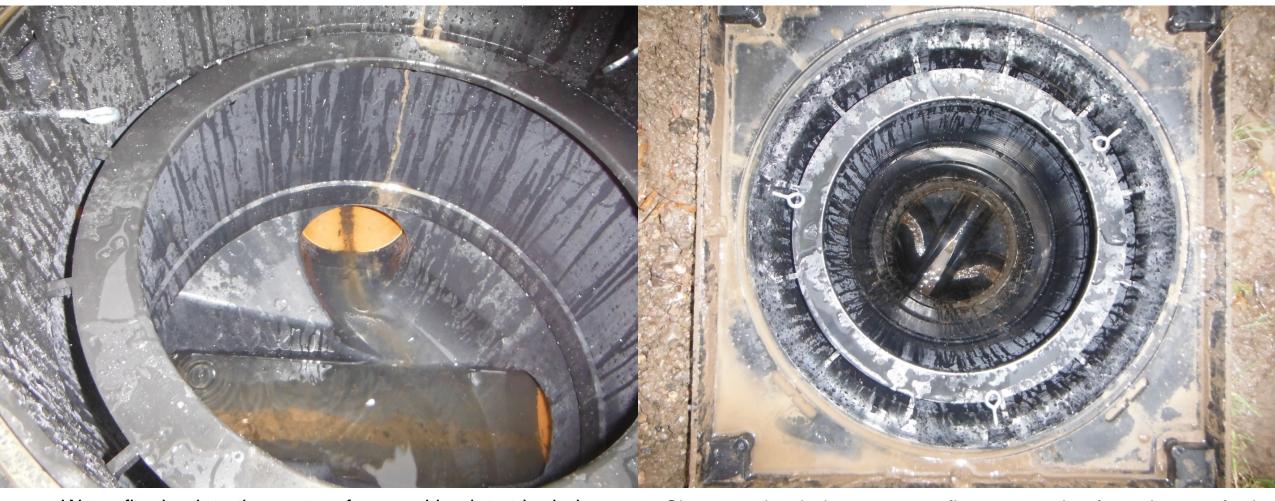

## **ArborFlow Installation Dundee**

Water flowing into the system from parking lot strip drain.

Shows outlet drain - no water flow outwards after 2 hours of rain fall, demonstrating attenuation in action. Some post installation debris visible. This is 80" (2m) down.