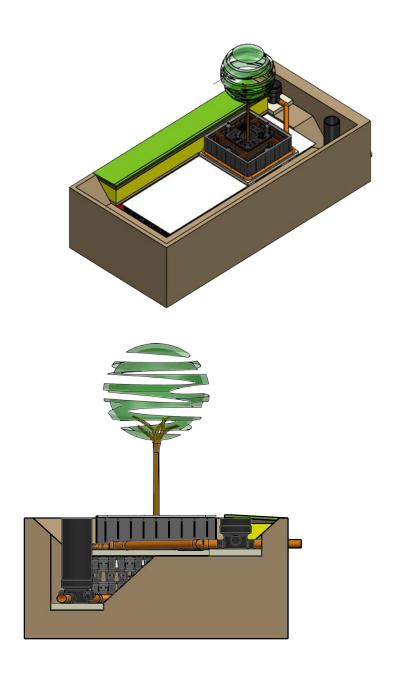

## Healthy root systems

MAKE FOR

Healthy trees and sustainable stormwater management.























Importance of Void Space and Structural Capacity



Structural Soil























## **ArborFlow Installation Dundee**













## **ArborFlow Installation Dundee**













## **ArborFlow Installation Dundee**

















Water flowing into the system from parking lot strip drain.

Shows outlet drain - no water flow outwards after 2 hours of rain fall, demonstrating attenuation in action. Some post installation debris visible. This is 80" (2m) down.



## STORMWATER MANAGEMENT

**DEVELOPMENT TYPE:** Small scale commercial with carpark

SITE AREA: 0.42 ha - 98% Impervious





















































## SQUARE TREEPIT - PLAN



SQUARE TREEPIT - SECTION AA

COMPONENT LIST

## Design Services

Our FREE design services and bestpractice consulting make it easy to incorporate high quality tree pit layouts into your design.

GreenBlu