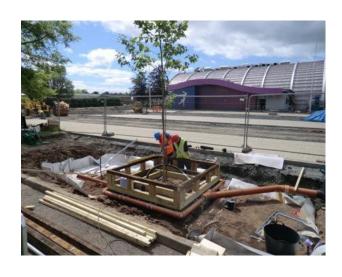

## Healthy root systems

MAKE FOR

Healthy trees and sustainable stormwater management.























Importance of Void Space and Structural Capacity



Structural Soil























## **ArborFlow Installation Dundee**













## **ArborFlow Installation Dundee**













## **ArborFlow Installation Dundee**

















Water flowing into the system from parking lot strip drain.

Shows outlet drain - no water flow outwards after 2 hours of rain fall, demonstrating attenuation in action. Some post installation debris visible. This is 80" (2m) down.



## STORMWATER MANAGEMENT

**DEVELOPMENT TYPE:** Small scale commercial with carpark

SITE AREA: 0.42 ha - 98% Impervious





















































## SQUARE TREEPIT - PLAN



SQUARE TREEPIT - SECTION AA

COMPONENT LIST

## Design Services

Our FREE design services and bestpractice consulting make it easy to incorporate high quality tree pit layouts into your design.

GreenBlu