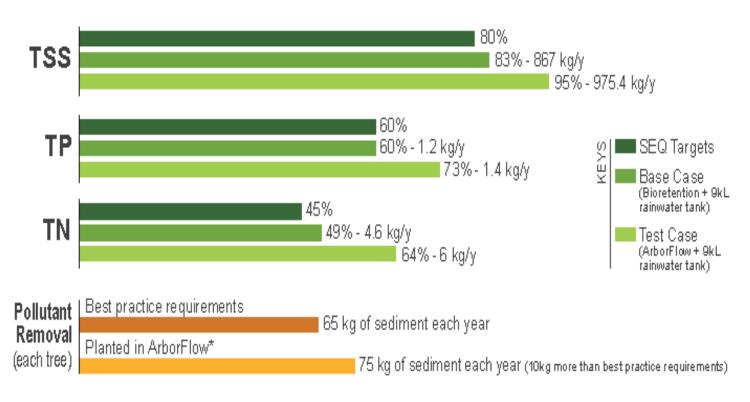

## STORMWATER MANAGEMENT

**DEVELOPMENT TYPE:** Small scale commercial with carpark

SITE AREA: 0.42 ha - 98% Impervious