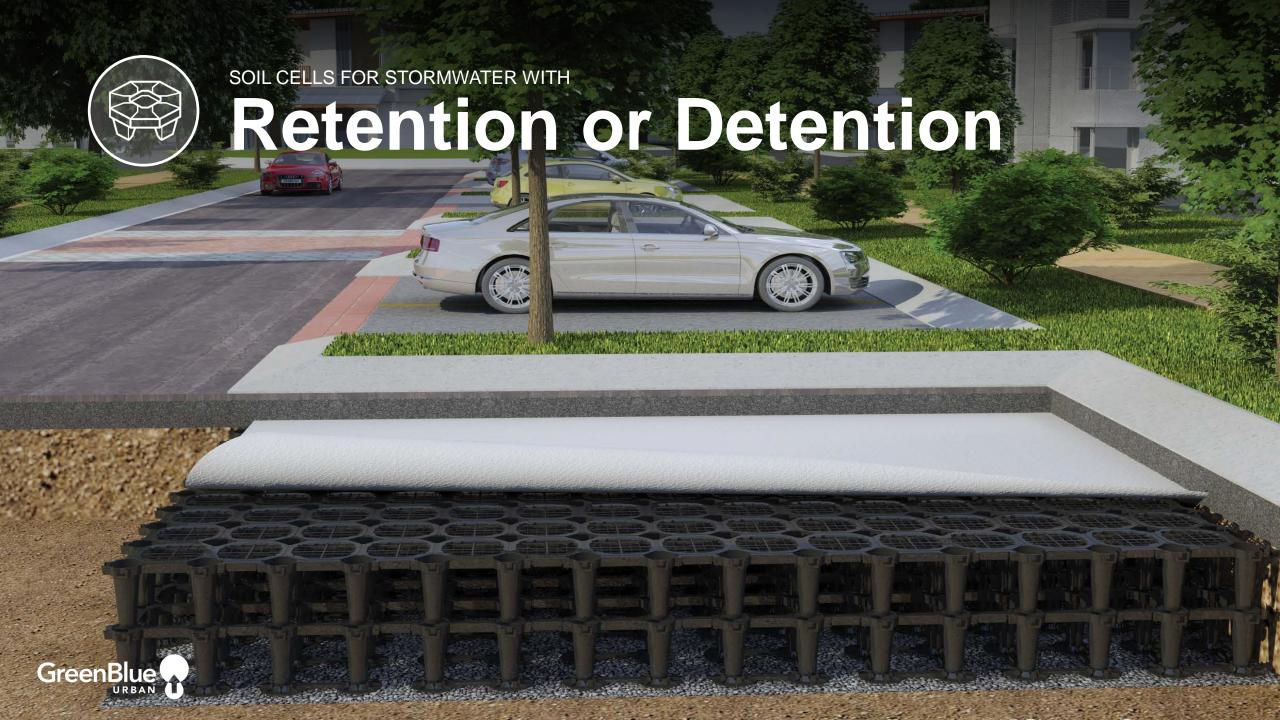

## Healthy root systems

MAKE FOR

Healthy trees and sustainable stormwater management.























Importance of Void Space and Structural Capacity



Structural Soil























## **ArborFlow Installation Dundee**













## **ArborFlow Installation Dundee**













## **ArborFlow Installation Dundee**

















Water flowing into the system from parking lot strip drain.

Shows outlet drain - no water flow outwards after 2 hours of rain fall, demonstrating attenuation in action. Some post installation debris visible. This is 80" (2m) down.



## STORMWATER MANAGEMENT

**DEVELOPMENT TYPE:** Small scale commercial with carpark

SITE AREA: 0.42 ha - 98% Impervious





















































## SQUARE TREEPIT - PLAN



SQUARE TREEPIT - SECTION AA

COMPONENT LIST

## Design Services

Our FREE design services and bestpractice consulting make it easy to incorporate high quality tree pit layouts into your des