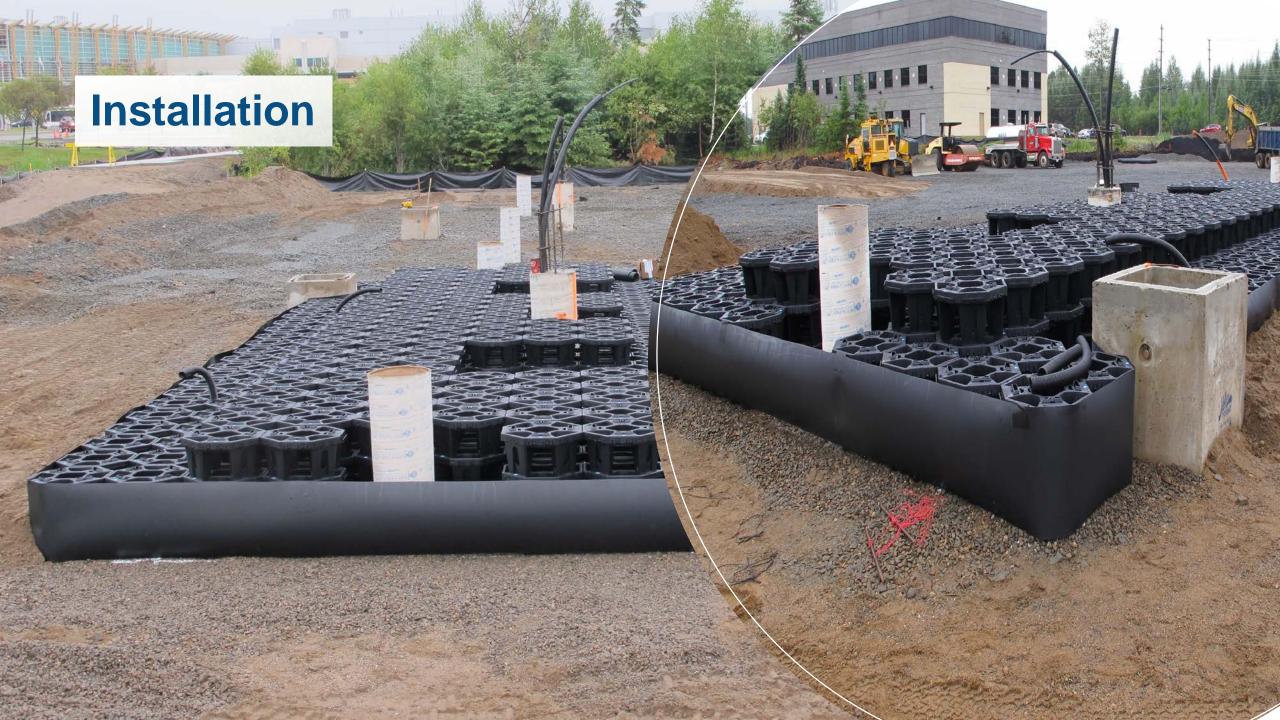

## **ArborFlow Installation Dundee**

## **ArborFlow Installation Dundee**

Water flowing into the system from parking lot strip drain.

Shows outlet drain - no water flow outwards after 2 hours of rain fall, demonstrating attenuation in action. Some post installation debris visible. This is 80" (2m) down.