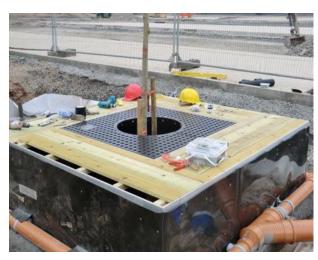

## Healthy root systems

MAKE FOR

Healthy trees and sustainable stormwater management.























Importance of Void Space and Structural Capacity



Structural Soil























## **ArborFlow Installation Dundee**













## **ArborFlow Installation Dundee**













## **ArborFlow Installation Dundee**

















Water flowing into the system from parking lot strip drain.

Shows outlet drain - no water flow outwards after 2 hours of rain fall, demonstrating attenuation in action. Some post installation debris visible. This is 80" (2m) down.



## STORMWATER MANAGEMENT

**DEVELOPMENT TYPE:** Small scale commercial with carpark

SITE AREA: 0.42 ha - 98% Impervious





















































## SQUARE TREEPIT - PLAN



SQUARE TREEPIT - SECTION AA

COMPONENT LIST

## Design Services

Our FREE design services and bestpractice consulting make it easy to incorporate high quality tree pit layouts into your design.

GreenBlu