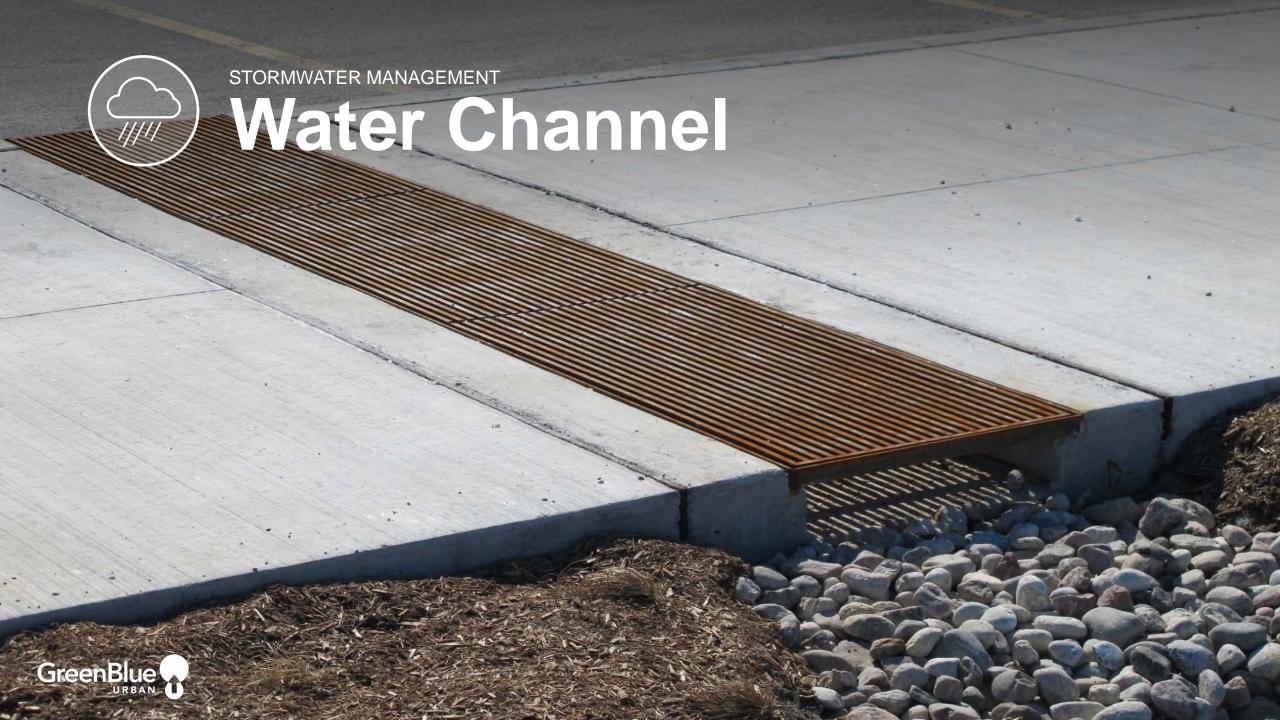

## **ArborFlow Installation Dundee**

Water flowing into the system from parking lot strip drain.

Shows outlet drain - no water flow outwards after 2 hours of rain fall, demonstrating attenuation in action. Some post installation debris visible. This is 80" (2m) down.