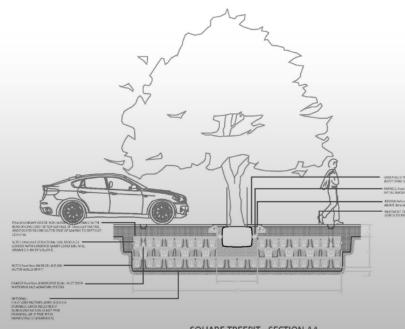

## Healthy root systems

MAKE FOR

Healthy trees and sustainable stormwater management.























Importance of Void Space and Structural Capacity



Structural Soil























## **ArborFlow Installation Dundee**













## **ArborFlow Installation Dundee**













## **ArborFlow Installation Dundee**

















Water flowing into the system from parking lot strip drain.

Shows outlet drain - no water flow outwards after 2 hours of rain fall, demonstrating attenuation in action. Some post installation debris visible. This is 80" (2m) down.



## STORMWATER MANAGEMENT

**DEVELOPMENT TYPE:** Small scale commercial with carpark

SITE AREA: 0.42 ha - 98% Impervious





















































## SQUARE TREEPIT - PLAN



SQUARE TREEPIT - SECTION AA

COMPONENT LIST

## Design Services

Our FREE design services and bestpractice consulting make it easy to incorporate high quality tree pit layouts into your design.

GreenBlu