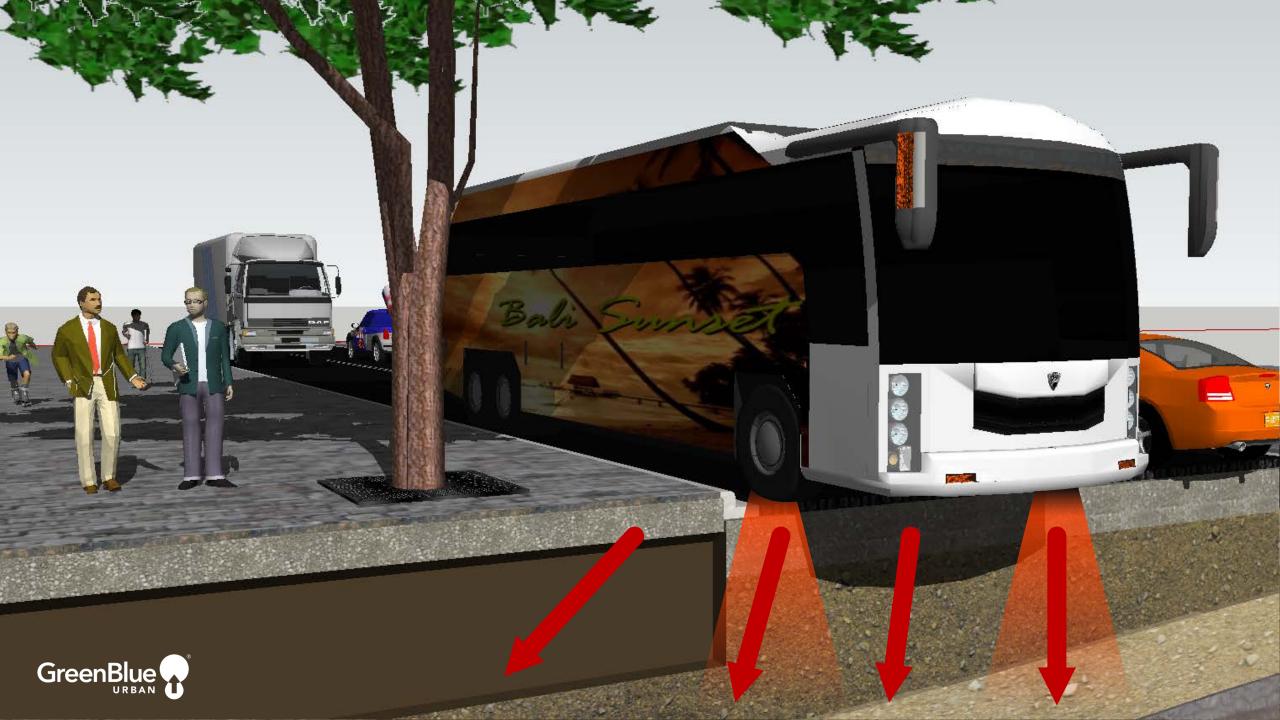

## STORMWATER MANAGEMENT

**DEVELOPMENT TYPE:** Small scale commercial with carpark

SITE AREA: 0.42 ha - 98% Impervious