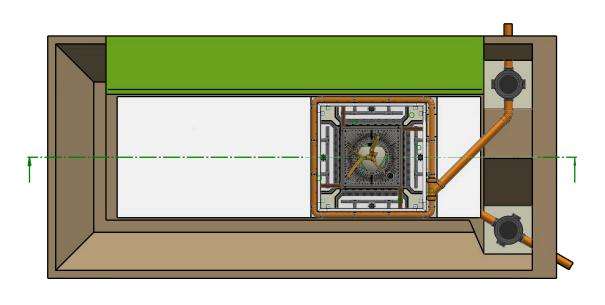

## Healthy root systems

MAKE FOR

Healthy trees and sustainable stormwater management.























Importance of Void Space and Structural Capacity



Structural Soil























## **ArborFlow Installation Dundee**













## **ArborFlow Installation Dundee**













## **ArborFlow Installation Dundee**

















Water flowing into the system from parking lot strip drain.

Shows outlet drain - no water flow outwards after 2 hours of rain fall, demonstrating attenuation in action. Some post installation debris visible. This is 80" (2m) down.



## STORMWATER MANAGEMENT

**DEVELOPMENT TYPE:** Small scale commercial with carpark

SITE AREA: 0.42 ha - 98% Impervious





















































## SQUARE TREEPIT - PLAN



SQUARE TREEPIT - SECTION AA

COMPONENT LIST

## Design Services

Our FREE design services and bestpractice consulting make it easy to incorporate high quality tree pit layouts into your design.

GreenBlu