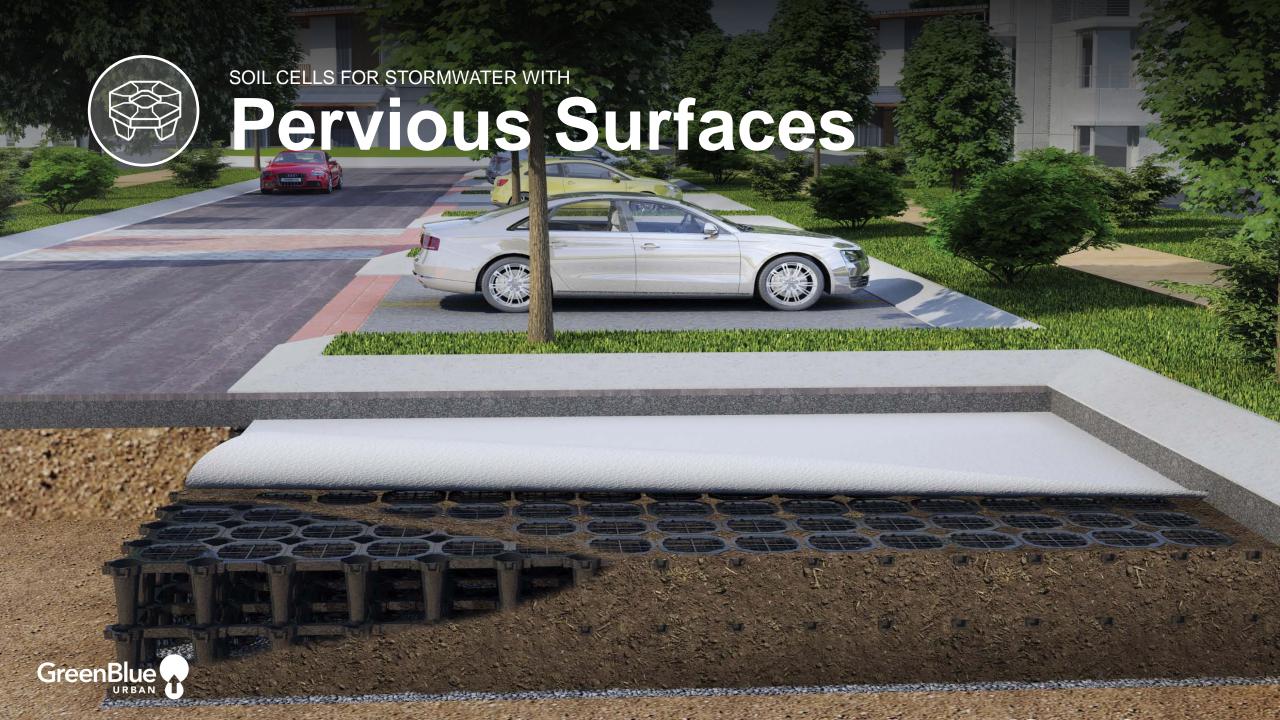

## Healthy root systems

MAKE FOR

Healthy trees and sustainable stormwater management.























Importance of Void Space and Structural Capacity



Structural Soil























## **ArborFlow Installation Dundee**













## **ArborFlow Installation Dundee**













## **ArborFlow Installation Dundee**

















Water flowing into the system from parking lot strip drain.

Shows outlet drain - no water flow outwards after 2 hours of rain fall, demonstrating attenuation in action. Some post installation debris visible. This is 80" (2m) down.



## STORMWATER MANAGEMENT

**DEVELOPMENT TYPE:** Small scale commercial with carpark

SITE AREA: 0.42 ha - 98% Impervious





















































## SQUARE TREEPIT - PLAN



SQUARE TREEPIT - SECTION AA

COMPONENT LIST

## Design Services

Our FREE design services and bestpractice consulting make it easy to incorporate high quality tree pit layouts into your d