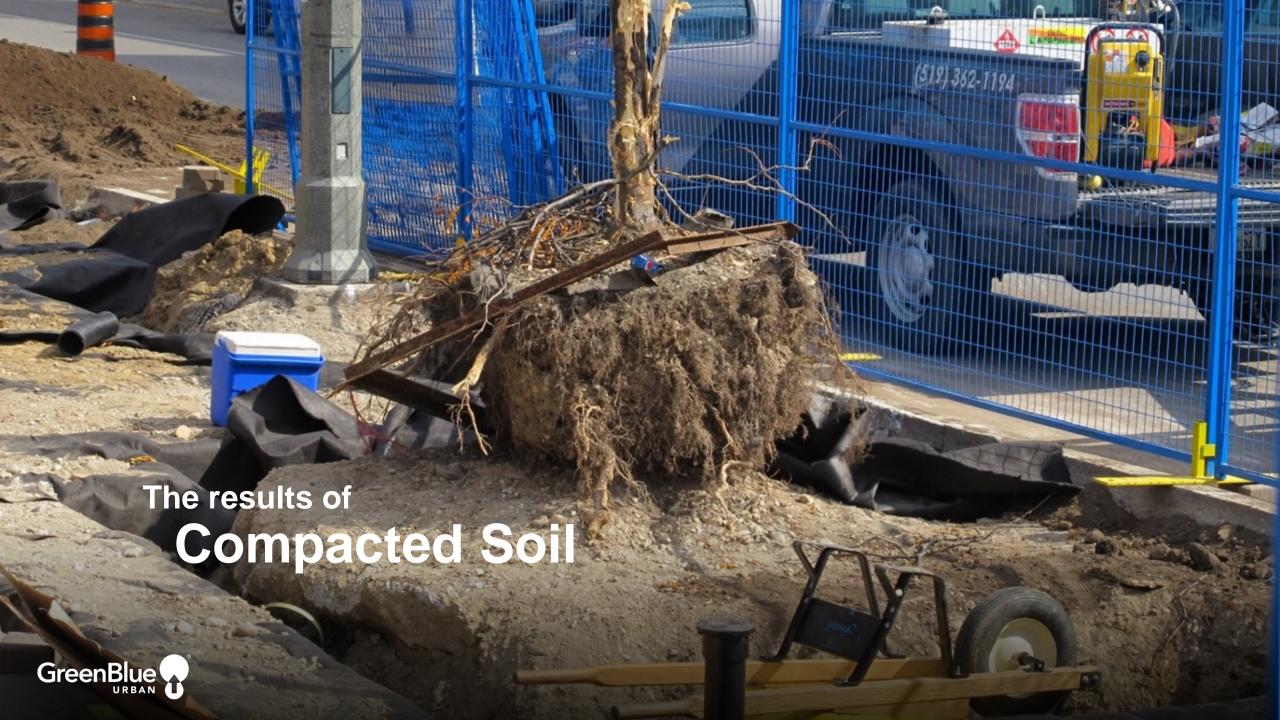

## Healthy root systems

MAKE FOR

Healthy trees and sustainable stormwater management.























Importance of Void Space and Structural Capacity



Structural Soil























## **ArborFlow Installation Dundee**













## **ArborFlow Installation Dundee**













## **ArborFlow Installation Dundee**

















Water flowing into the system from parking lot strip drain.

Shows outlet drain - no water flow outwards after 2 hours of rain fall, demonstrating attenuation in action. Some post installation debris visible. This is 80" (2m) down.



## STORMWATER MANAGEMENT

**DEVELOPMENT TYPE:** Small scale commercial with carpark

SITE AREA: 0.42 ha - 98% Impervious





















































## SQUARE TREEPIT - PLAN



SQUARE TREEPIT - SECTION AA

COMPONENT LIST

## Design Services

Our FREE design services and bestpractice