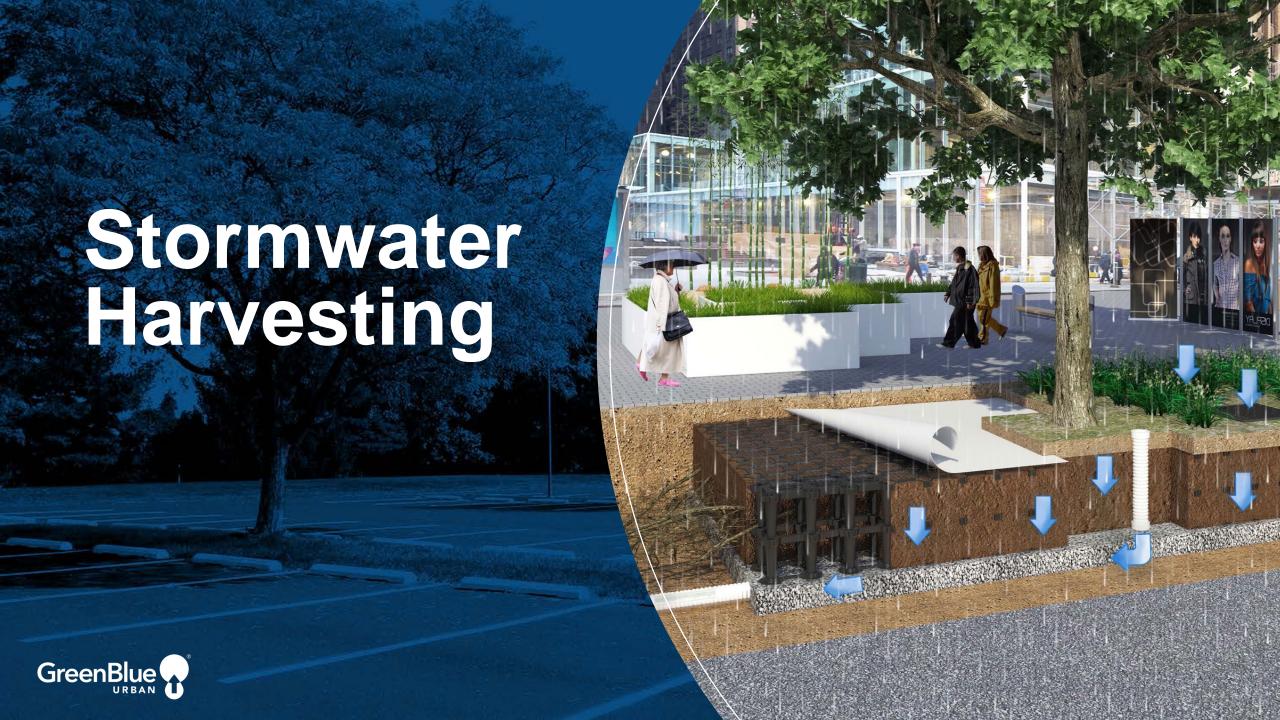

## Healthy root systems

MAKE FOR

Healthy trees and sustainable stormwater management.























Importance of Void Space and Structural Capacity



Structural Soil























## **ArborFlow Installation Dundee**













## **ArborFlow Installation Dundee**













## **ArborFlow Installation Dundee**

















Water flowing into the system from parking lot strip drain.

Shows outlet drain - no water flow outwards after 2 hours of rain fall, demonstrating attenuation in action. Some post installation debris visible. This is 80" (2m) down.



## STORMWATER MANAGEMENT

**DEVELOPMENT TYPE:** Small scale commercial with carpark

SITE AREA: 0.42 ha - 98% Impervious





















































## SQUARE TREEPIT - PLAN



SQUARE TREEPIT - SECTION AA

COMPONENT LIST

## Design Services

Our FREE design services and bestpractice consulting make it easy to incorporate high quality tree pit layouts into your design.