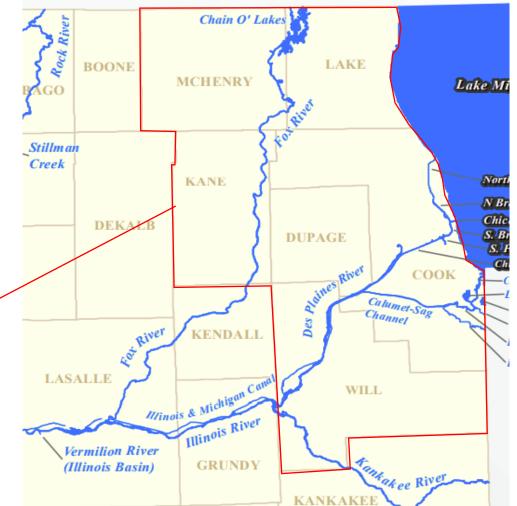

#### **DOWNSTATE COUNTIES**

All jurisdictional streams are Part 3700 Rules regardless of the floodway/floodplain mapping (no Part 3708 for downstate areas)

#### **NORTHEASTERN ILLINOIS**

Part 3700 for jurisdictional streams which do <u>not</u> have regulatory designated floodways

The Part 3708 Rules only applies to Northeastern Illinois

Two types of Part 3700 Rule Permits offered:

Part 3708 regulatory floodway construction jurisdiction of watercourses in Cook, DuPage, Kane, Lake, McHenry and Will counties (not in the City of Chicago) if the watercourse has a drainage area of:

- 1 square miles or more (640 acres) in an urban area
- 10 square miles or more (6400 acres) in a rural area (not developed within 5 years)
- Consult with IDNR/OWR for assistance with determining jurisdiction