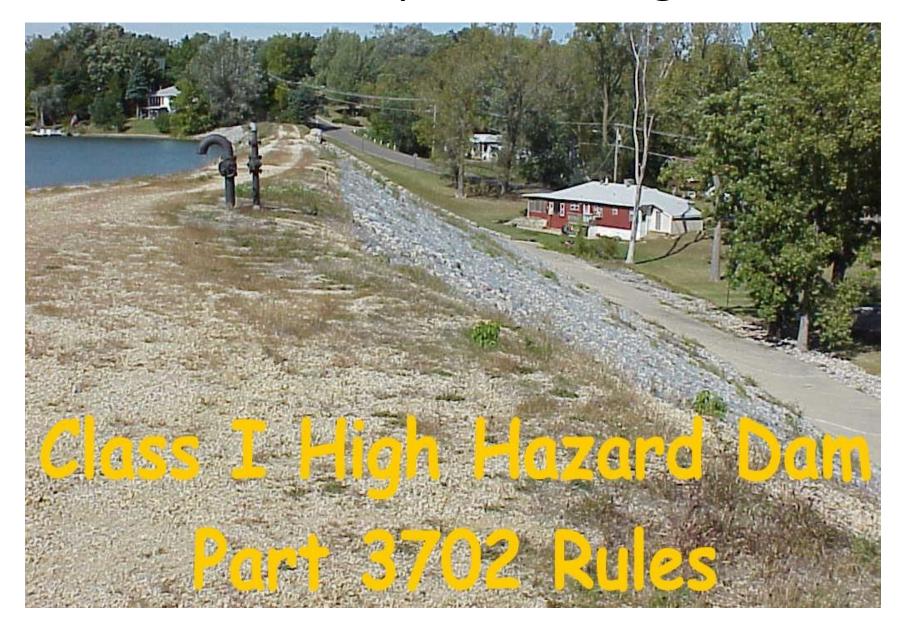

Dam Safety Program Navigating Public Waters

- Part 3702 Construction and Maintenance of Dams
- Part 3704 Regulation of Public Waters

Lake Michigan Water Allocation (Drinking and Navigation)

Part 3730 Allocation of Water from Lake Michigan