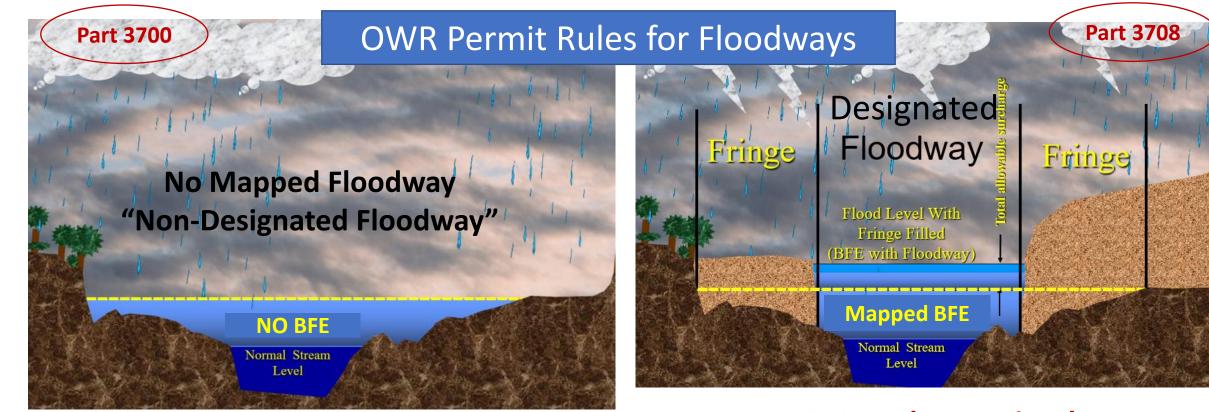

## IDNR/OWR Permit Programs Administrative Rules

Formal, Statewide, Regional Permit #3, Delegated

- Part 3700 Construction in Floodways of Rivers, Lakes and Streams
- Part 3708 Floodway Construction in Northeastern Illinois

### Part 3708 A State Permit is required in a Mapped Floodway "Designated Floodway"

#### Part 3700

Floodplain with no identified, mapped Floodway "Non-Designated Floodway"

Waterway Drains more than 1 Square Mile (Urban) and 10 Square Miles (Rural)

A floodway **allows for development in floodplain fringe**. A floodway is smaller of <u>0.1 ft water increase</u> **OR** <u>90%-volume</u>

The IDNR/OWR has jurisdiction over **new floodway construction in** watercourses which have a drainage watershed area of: