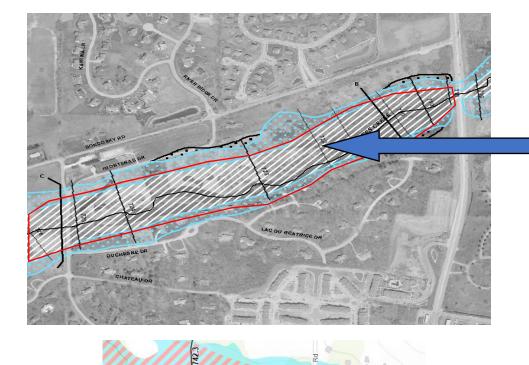

c fee payment

Various Floodplain Management Documents

https://www2.illinois.gov/dnr/WaterResources/Pages/default.aspx

Needed for Formal

Permits + Delegation

## IDNR/OWR Permit Programs Administrative Rules

Formal, Statewide, Regional Permit #3, Delegated

- Part 3700 Construction in Floodways of Rivers, Lakes and Streams
- Part 3708 Floodway Construction in Northeastern Illinois

Dam Safety Program Navigating Public Waters

- Part 3702 Construction and Maintenance of Dams
- Part 3704 Regulation of Public Waters



Lake Michigan Water Allocation (Drinking and Navigation)

Part 3730 Allocation of Water from Lake Michigan

## Use same 100-yr. flow (Q100)

%06 UO

Total all nois is b Fringe

# Fringe Floodway

Flood Level With Fringe Filled (BFE with Floodway)

BFE

Normal Stream Level



Zone AF

Zone AE

### Part 3708 A State Permit is required in a Mapped Floodway "Designated Floodway"

#### Part 3700

Floodplain with no identified, mapped Floodway "Non-Designated Floodway"

Waterway Drains more than 1 Square Mile (Urban) and 10 Square Miles (Rural)



#### Part 3700 Rules require that:

#### Issue a Formal Permit with:

Project Channel Conveyance must be maintained New Bridges < 0.5-foot W.S. increase (0.1 ft 1000 upstream) Replace Bridges =>conveyance, damage assessment List of exempted activities: maintenance, remove culverts/debris Minor construction may apply for <u>Statewide Permit</u> No Delegation option

#### Part 3708 Rules require that:

Issue a Formal Permit with: Velocity not be increased by 10% through the reach 0-10 and 10-100-year Compensatory Storage n