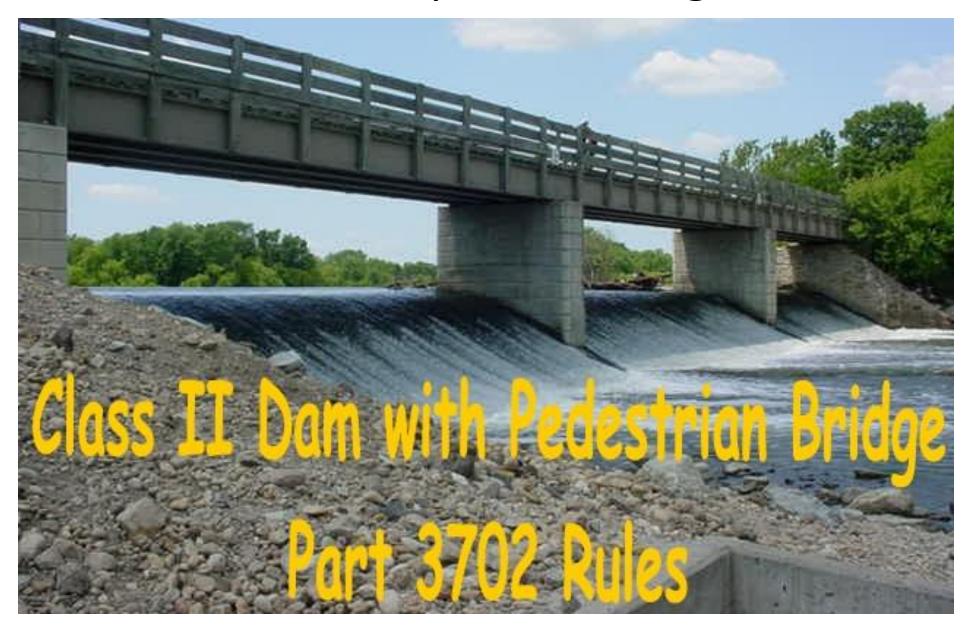

Dam Safety Program Navigating Public Waters

- Part 3702 Construction and Maintenance of Dams
- Part 3704 Regulation of Public Waters

Lake Michigan Water Allocation (Drinking and Navigation)

Part 3730 Allocation of Water from Lake Michigan