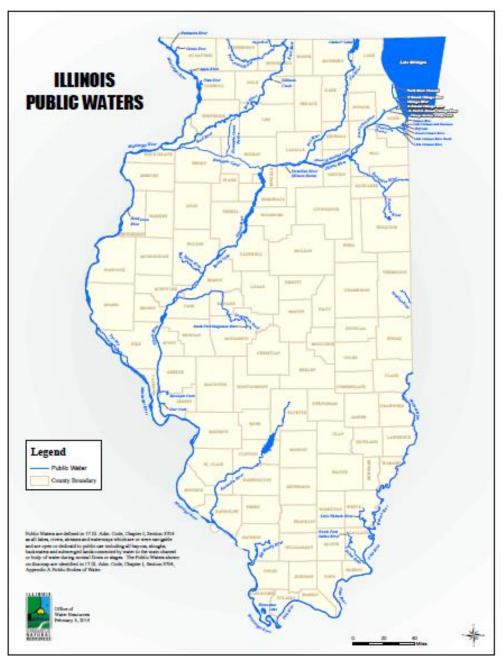

#### Stream Conditions

- Current Flood Map
- Public Waters
- Summary Table (River Stage)
- Flood Surveillance

**Useful Links** 

Web Accessibility

Search Site

About DNR

FAQs

Podcasts