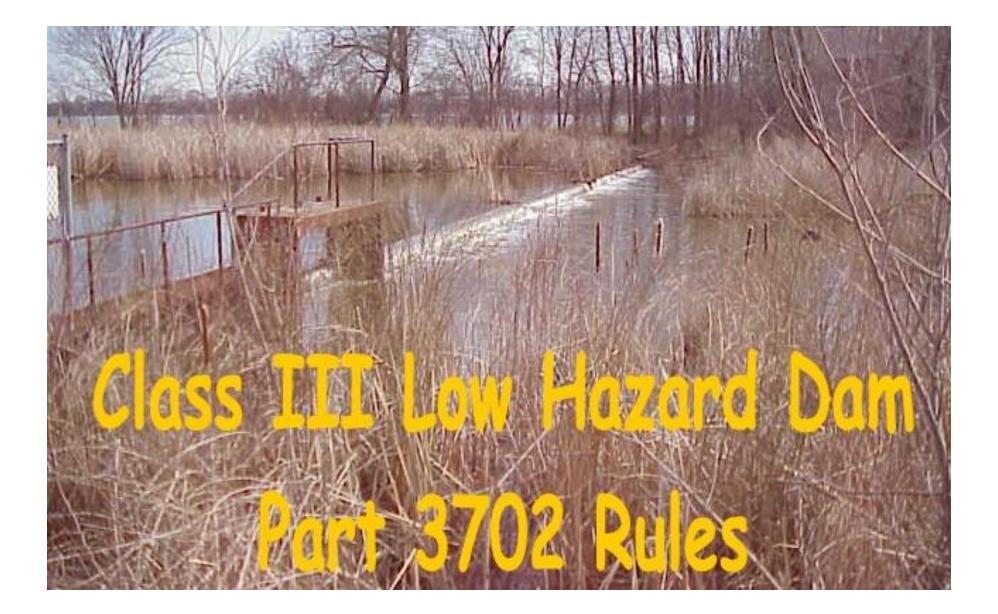

Dam Safety Program Navigating Public Waters

- Part 3702 Construction and Maintenance of Dams
- Part 3704 Regulation of Public Waters

Lake Michigan Water Allocation (Drinking and Navigation)

Part 3730 Allocation of Water from Lake Michigan