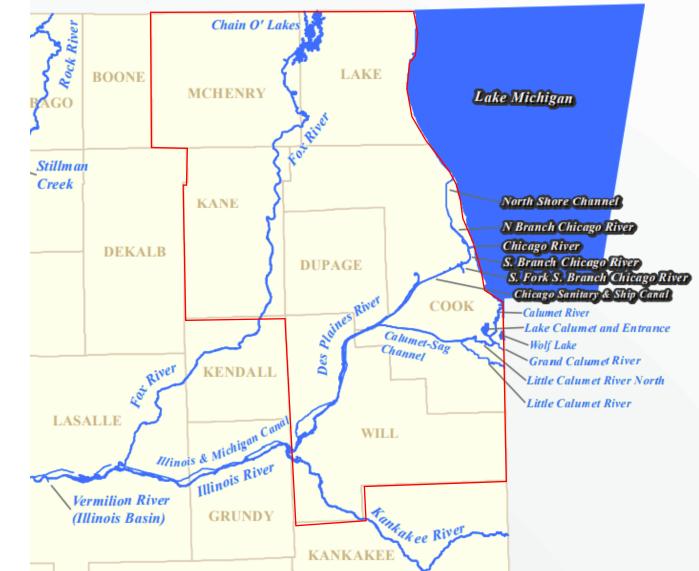

#### **Protecting The Great Lakes**

Protecting the Great Lakes is vital to millions of people from Illinois and throughout the Midwest who rely on these waterways for their livelihoods. Asian carp eradication measures include increased fish collection, population suppression, biological control efforts and electric barriers. These methods assist in the prevention of Asian carp bypass between the Des Plaines River and the Chicago Sanitary and Ship Canal (CSSC) as well as the Illinois and Michigan Canal and CSSC during flooding.

Part 3708 regulatory floodway construction jurisdiction of watercourses in Cook, DuPage, Kane, Lake, McHenry and Will counties (not in the City of Chicago) if the watercourse has a drainage area of:

- 1 square miles or more (640 acres) in an urban area
- 10 square miles or more (6400 acres) in a rural area (not developed within 5 years)
- Consult with IDNR/OWR for assistance with determining jurisdiction