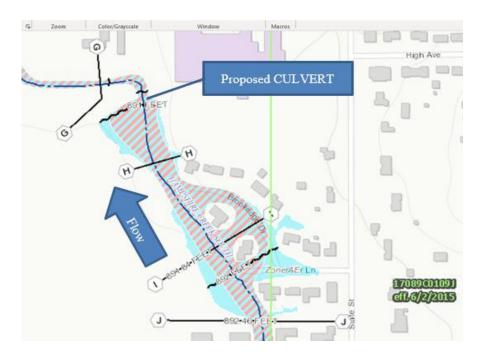

ILLINOIS



Illinois Department of Natural Resources Office of Water Resources (IDNR/OWR)



## **Rules and Regulations for:**

- State Floodway Construction Permits
- Dams
- Public Waters
- Lake Michigan Water Allocation





Illinois DNR 
Water Resources

1

2

4

#### Water Resources

# Protectin throughout Asian and

# Upper half of the opening IDNR screen

#### **Protecting The Great Lakes**

Protecting the Great Lakes is vital to millions of people from Illinois and throughout the Midwest who rely on these waterways for their livelihoods. Asian carp eradication measures include increased fish collection, population suppression, biological control efforts and electric barriers. These methods assist in the prevention of Asian carp bypass between the Des Plaines River and the Chicago Sanitary and Ship Canal (CSSC) as well as the Illinois and Michigan Canal and CSSC during flooding.



#### https://www2.illinois.gov/dnr/WaterResources/Pages/default.aspx

#### About OWR - Past & Present

- Mission and Struc