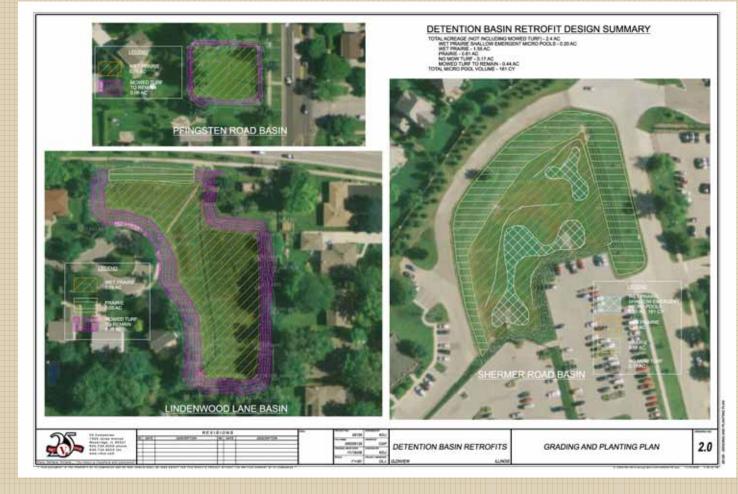

- **Glenview Detention Basins** •
  - Existing Site Constraints Public Perception
    - Original Design Intent
    - Turf Grass
    - Drainage Issues
    - Design/Build

- - Burning/Maintenance
  - Drainage
  - Native Plants