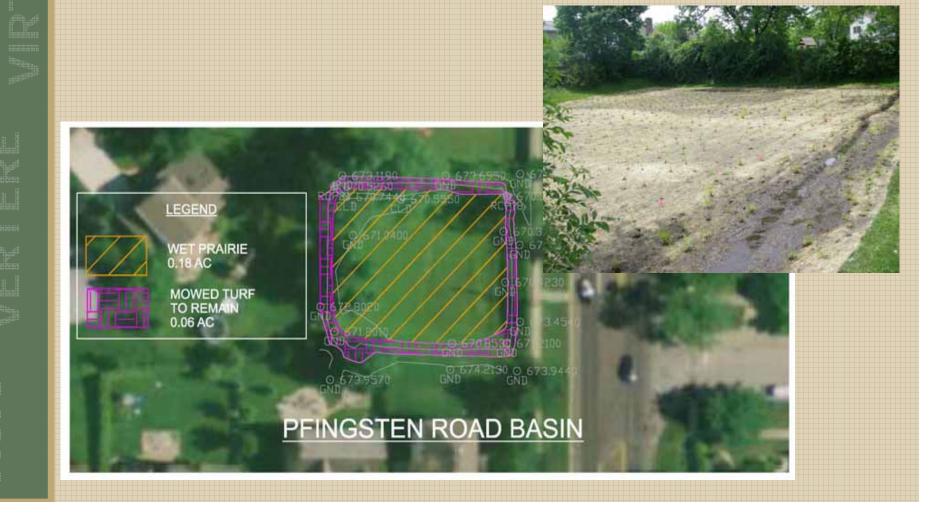

- **Glenview Detention Basins** •
  - Existing Site Constraints Public Perception
    - Original Design Intent
    - Turf Grass
    - Drainage Issues
    - Design/Build

- - Burning/Maintenance
  - Drainage
  - Native Plants