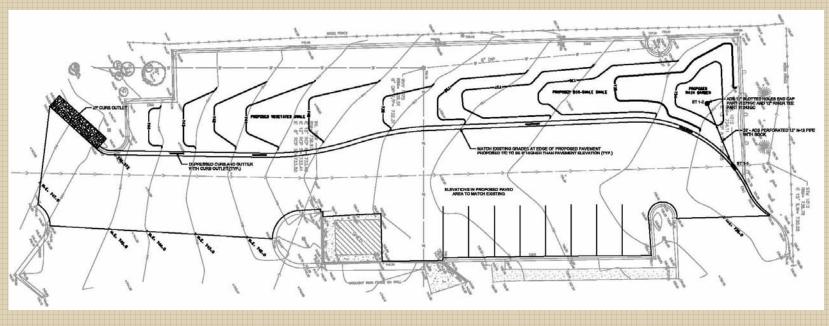

- Downers Grove Bio-Swale & Rain Garden
  - BMP Design
    - 2 "Bio-Swale" Pods
    - Rain Garden

- Glenview Detention Basins
  - Federally Funded
  - Overall Goal: Improve Stormwater Management, Water Quality and Provide Educational Tool

- **Glenview Detention Basins** •
  - Existing Site Constraints Public Perception
    - Original Design Intent
    - Turf Grass
    - Drainage Issues
    - Design/Build

- - Burning/Maintenance
  - Drainage
  - Native Plants