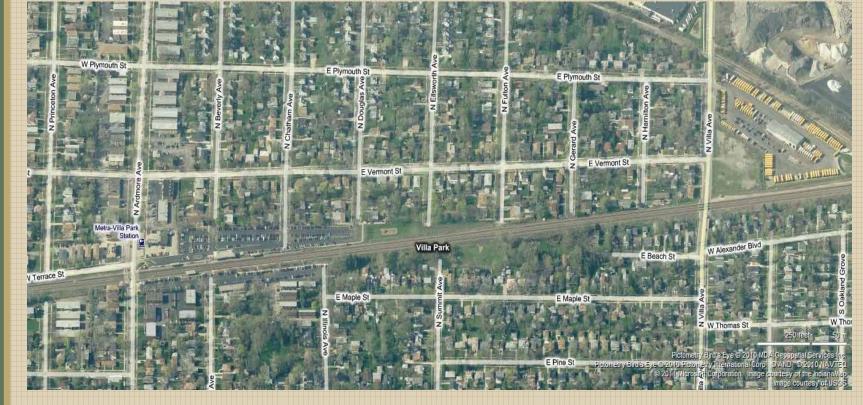

- Villa Park Train Station Detention Basin
  - Locally Funded
  - Overall Goal: Provide Detention for already Developed Area

- Villa Park Train Station Detention Basin
  - Existing Site Constraints
    - NO SPACE
    - Adjacent Railroad/Setbacks
    - Adjacent Site Topography

#### Villa Park Train Station Detention Basin

- Existing Site Constraints
  - Existing Utilities
  - Excavated Material

- Downers Grove Bio-Swale & Rain Garden
  - Locally Funded
  - Overall Goal: Improve Stormwater Management, Water Quality and Provide Educational Tool