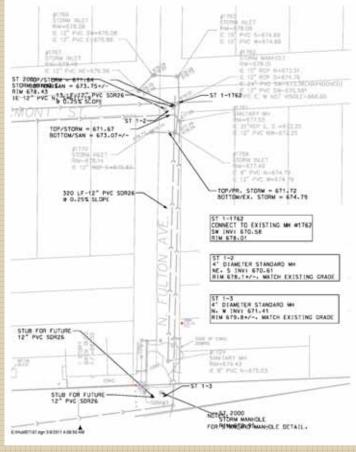

- Villa Park Train Station Detention Basin
  - Locally Funded
  - Overall Goal: Provide Detention for already Developed Area

- Villa Park Train Station Detention Basin
  - Existing Site Constraints
    - NO SPACE
    - Adjacent Railroad/Setbacks
    - Adjacent Site Topography

#### Villa Park Train Station Detention Basin

- Existing Site Constraints
  - Existing Utilities
  - Excavated Material

- Downers Grove Bio-Swale & Rain Garden
  - Locally Funded
  - Overall Goal: Improve Stormwater Management, Water Quality and Provide Educational Tool