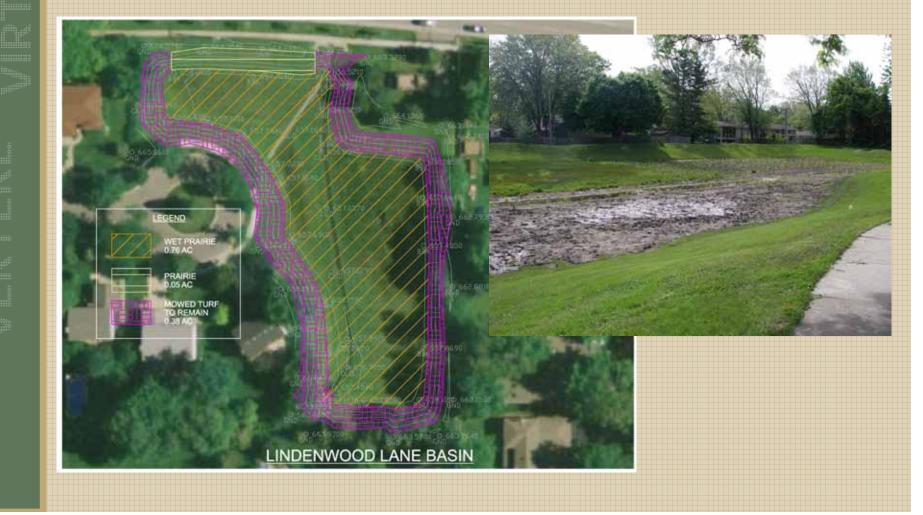

- **Glenview Detention Basins** •
  - Existing Site Constraints Public Perception
    - Original Design Intent
    - Turf Grass
    - Drainage Issues
    - Design/Build

- - Burning/Maintenance
  - Drainage
  - Native Plants