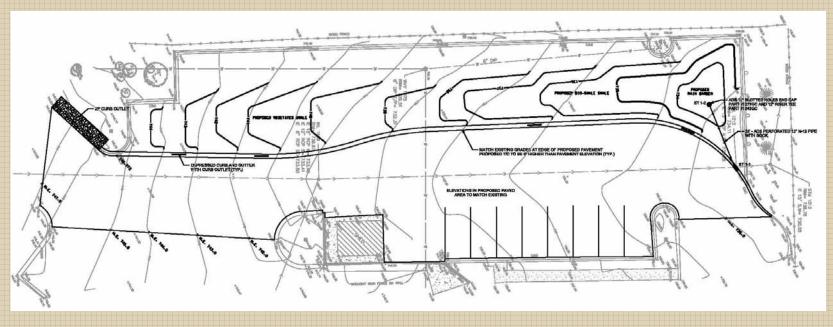

- Downers Grove Bio-Swale & Rain Garden
  - BMP Design
    - 2 "Bio-Swale" Pods
    - Rain Garden

- Glenview Detention Basins
  - Federally Funded
  - Overall Goal: Improve Stormwater Management, Water Quality and Provide Educational Tool

- **Glenview Detention Basins** •
  - Existing Site Constraints Public Perception
    - Original Design Intent
    - Turf Grass
    - Drainage Issues
    - Design/Build

- - Burning/Maintenance
  - Drainage
  - Native Plants