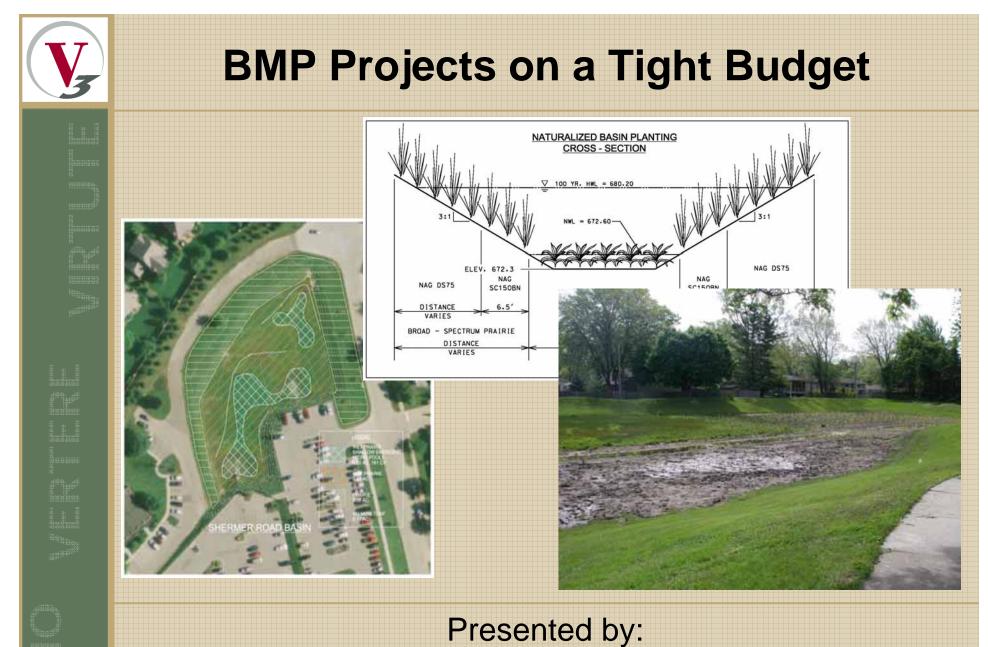

- Downers Grove Bio-Swale & Rain Garden
  - BMP Design
    - 2 "Bio-Swale" Pods
    - Rain Garden

- Glenview Detention Basins
  - Federally Funded
  - Overall Goal: Improve Stormwater Management, Water Quality and Provide Educational Tool

- **Glenview Detention Basins** •
  - Existing Site Constraints Public Perception
    - Original Design Intent
    - Turf Grass
    - Drainage Issues
    - Design/Build

- - Burning/Maintenance
  - Drainage
  - Native Plants