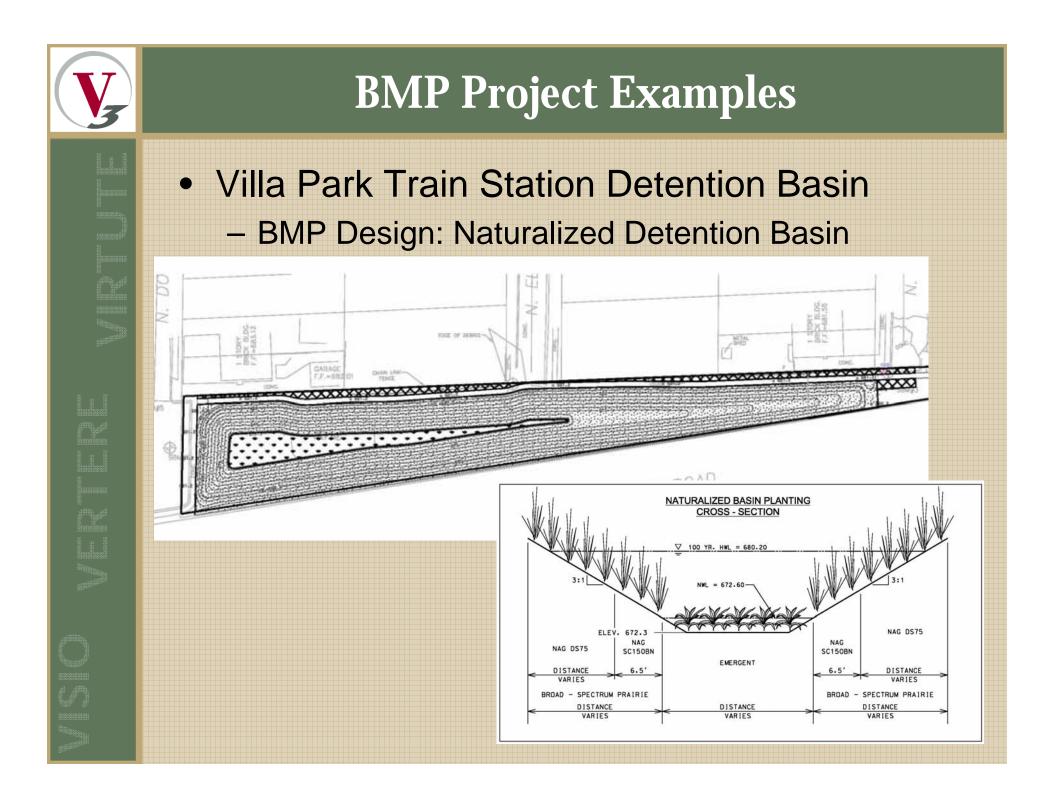

- Villa Park Train Station Detention Basin
  - Locally Funded
  - Overall Goal: Provide Detention for already Developed Area

- Villa Park Train Station Detention Basin
  - Existing Site Constraints
    - NO SPACE
    - Adjacent Railroad/Setbacks
    - Adjacent Site Topography

#### Villa Park Train Station Detention Basin

- Existing Site Constraints
  - Existing Utilities
  - Excavated Material

- Downers Grove Bio-Swale & Rain Garden
  - Locally Funded
  - Overall Goal: Improve Stormwater Management, Water Quality and Provide Educational Tool