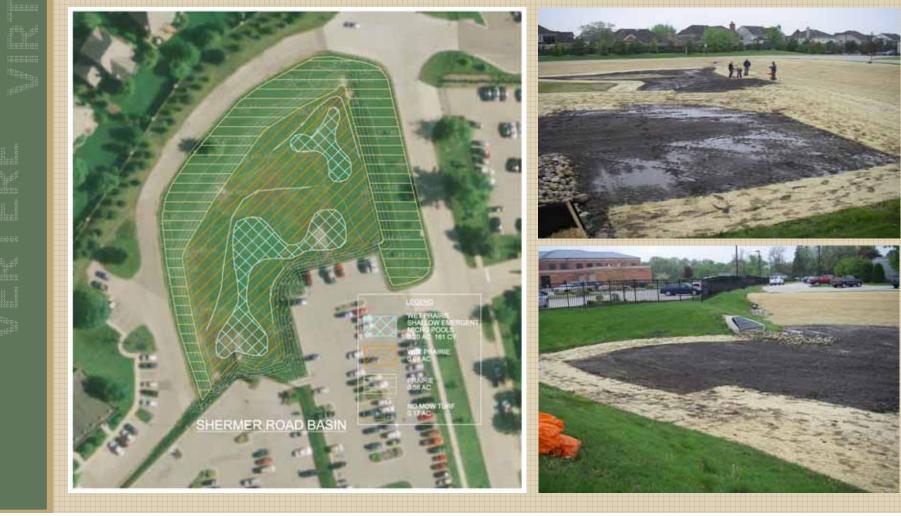

- **Glenview Detention Basins** •
  - Existing Site Constraints Public Perception
    - Original Design Intent
    - Turf Grass
    - Drainage Issues
    - Design/Build

- - Burning/Maintenance
  - Drainage
  - Native Plants