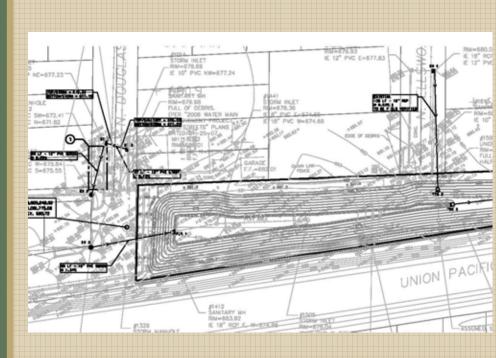

- Villa Park Train Station Detention Basin
  - Locally Funded
  - Overall Goal: Provide Detention for already Developed Area

- Villa Park Train Station Detention Basin
  - Existing Site Constraints
    - NO SPACE
    - Adjacent Railroad/Setbacks
    - Adjacent Site Topography

#### Villa Park Train Station Detention Basin

- Existing Site Constraints
  - Existing Utilities
  - Excavated Material

- Downers Grove Bio-Swale & Rain Garden
  - Locally Funded
  - Overall Goal: Improve Stormwater Management, Water Quality and Provide Educational Tool