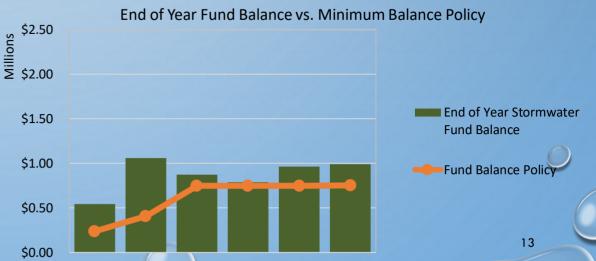

# CITY OF GENEVA - STORMWATER FINANCIAL ANALYSIS

- \$500K "SEED" LOAN FROM CITY GENERAL FUND TO ESTABLISH STORMWATER FUND
  - PAID BACK AT NOMINAL INTEREST
- DEVELOPMENT OF SEVERAL RATE ALTERNATIVES:
  - FIXED FEE PER WATER CUSTOMER ACCOUNT
  - FIXED FEE PER PARCEL
  - RATE PER \$100 ASSESSED VALUE
- MINIMUM FUND BALANCE POLICY RECOMMENDATION = 25% O&M + 1 YEAR DEBT SERVICE
- IMPERVIOUS AREA FEE NOT CONSIDERED AT THIS TIME. MAY LOOK AT ACCURACY OF GIS DATA IF CONSIDERED