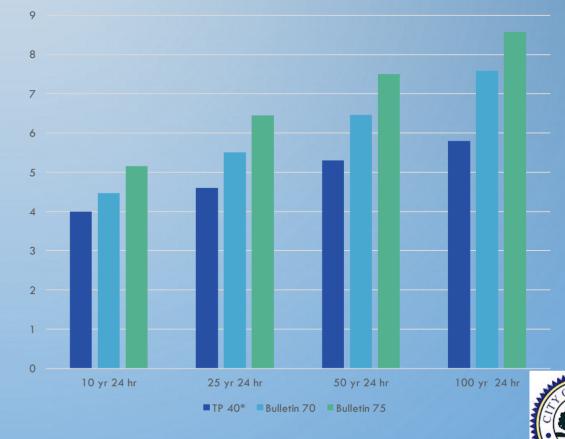

# RAINFALL DATA

| Return Periods(yr. ) | Duration<br>(hr.) | TP 40* | Bulletin 70 | Bulletin 75 |
|----------------------|-------------------|--------|-------------|-------------|
| 10                   | 1                 | 2      | 2.1         | 2.42        |
| 10                   | 24                | 4      | 4.47        | 5.15        |
| 25                   | 1                 | 2.3    | 2.59        | 3.03        |
| 25                   | 24                | 4.6    | 5.51        | 6.45        |
| 50                   | 1                 | 2.5    | 3.04        | 3.53        |
| 30                   | 24                | 5.3    | 6.46        | 7.5         |
| 100                  | 1                 | 2.75   | 3.56        | 4.03        |
| 100                  | 24                | 5.8    | 7.58        | 8.57        |

#### Raingfall Depth Comparison

Purpose of study was to provide the City a comprehensive list of problem areas with conceptual costs for evaluating funding options.