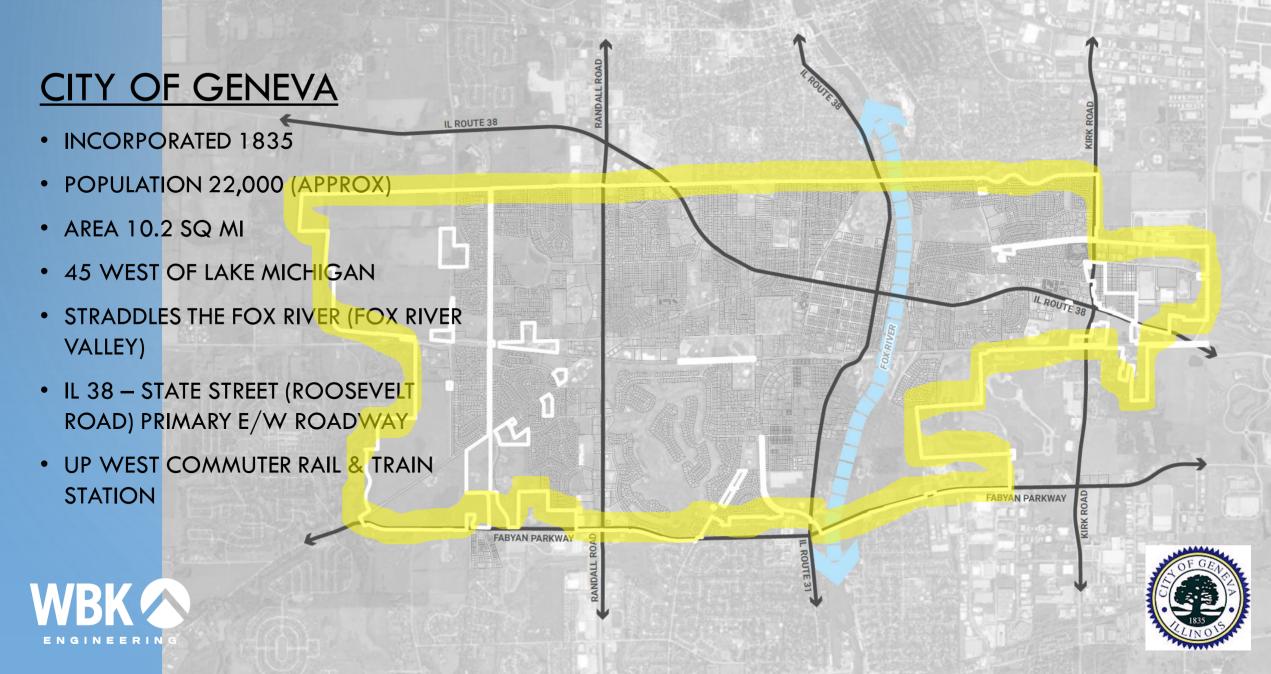

# IASFM CITY OF GENEVA WATERSHED STUDY "BUILDING COMMUNITY RESILIENCE"

TUESDAY, MARCH 8, 2022

#### **COMMUNITY RESPONSE TO CHANGES IN RAINFALL DATA AND "LEGACY" INFRASTRUCTURE**