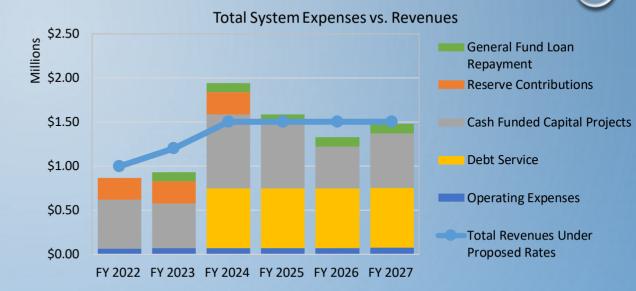

# ECONOMIC ANALYSIS

NewGen Strategies provided in depth analysis of possible funding options for the improvements--within a 5-year and 10-year horizon.

Analysis included reviewing current funding, and City budgets and forecasting out annual expenditures.

# CITY OF GENEVA - STORMWATER FINANCIAL ANALYSIS

- \$500K "SEED" LOAN FROM CITY GENERAL FUND TO ESTABLISH STORMWATER FUND
  - PAID BACK AT NOMINAL INTEREST
- DEVELOPMENT OF SEVERAL RATE ALTERNATIVES:
  - FIXED FEE PER WATER CUSTOMER ACCOUNT
  - FIXED FEE PER PARCEL
  - RATE PER \$100 ASSESSED VALUE
- MINIMUM FUND BALANCE POLICY RECOMMENDATION = 25% O&M + 1 YEAR DEBT SERVICE
- IMPERVIOUS AREA FEE NOT CONSIDERED AT THIS TIME. MAY LOOK AT ACCURACY OF GIS DATA IF CONSIDERED