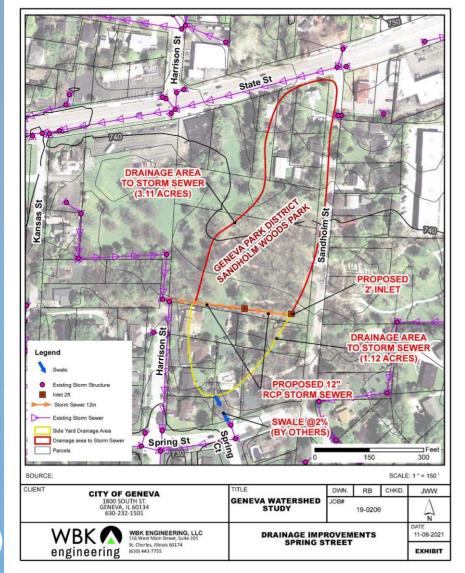

10   | it awrea @nt rhibatus.com        |                         |             |                      |

| ілііі Стеек | 55 | 42 | 3 | U |
|-------------|----|----|---|---|
| Fox River   | 33 | 8  | 3 | 0 |
| Kress Creek | 5  | 0  | 0 | 0 |





verview & Study Development









# STUDY AREA ANALYSIS

- LEVEL OF ANALYSIS VARIED BETWEEN THE STUDY AREAS, BUT OVERALL CONCEPTUAL IN NATURE.
- UTILIZED RATIONAL METHOD, AND HEC-HMS FOR HYDROLOGY (BULLETIN 75 RAINFALL), AND HY-8 AND STORM SEWER ANALYSIS SOFTWARE FOR HYDRAULICS.
- DELIVERABLE FOR EACH STUDY AREA WAS A SHORT REPORT WITH EXECUTIVE SUMMARY, DESCRIPTION OF PROBLEM, ANALYSIS PERFORMED, PROPOSED ALTERNATIVES, AND RECOMMENDED ALTERNATIVE. THE REPORT ALSO INCLUDED A CONCEPTUAL COST ESTIMATE.



# DIFFERENT LEVELS OF ANALYSIS

LEGENDS









# RAINFALL DATA

| Return Periods(yr. ) | Duration<br>(hr.) | TP 40* | Bulletin 70 | Bulletin 75 |
|----------------------|-------------------|--------|-------------|-------------|
| 10                   | 1                 | 2      | 2.1         | 2.42        |
| 10                   | 24                | 4      | 4.47        | 5.15        |
| 25                   | 1                 | 2.3    | 2.59        | 3.03        |
| 25                   | 24                | 4.6    | 5.51        | 6.45        |
| 50                   | 1                 | 2.5    | 3.04        | 3.53        |
| 30                   | 24                | 5.3    | 6.46        | 7.5         |
| 100                  | 1                 | 2.75   | 3.56        | 4.03        |
| 100                  | 24