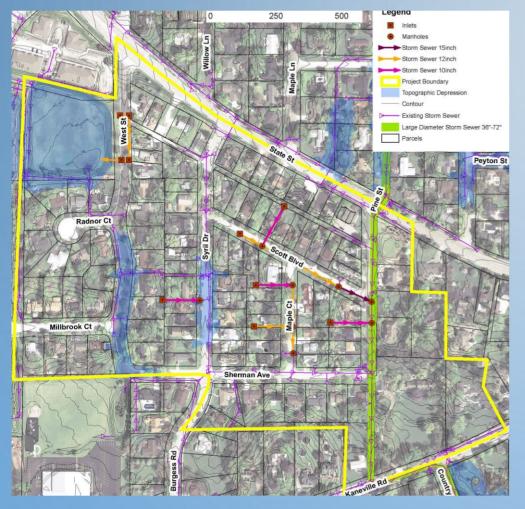

|             |                      |
|             |               |               | 100100                        |                        | SIGS, 68 Street                   | Horse Steel Yard                 | Erste gale blacked & collect to too erstal to drafe value                                                                 | Open Horse               |                    |                            |                       |          | Trank Kellemoa                           | 0120-000-0210   | it awrea @nt rhibatus.com        |                         |             |                      |

| ілііі Стеек | 55 | 42 | 3 | U |
|-------------|----|----|---|---|
| Fox River   | 33 | 8  | 3 | 0 |
| Kress Creek | 5  | 0  | 0 | 0 |





verview & Study Development









# STUDY AREA ANALYSIS

- LEVEL OF ANALYSIS VARIED BETWEEN THE STUDY AREAS, BUT OVERALL CONCEPTUAL IN NATURE.
- UTILIZED RATIONAL METHOD, AND HEC-HMS FOR HYDROLOGY (BULLETIN 75 RAINFALL), AND HY-8 AND STORM SEWER ANALYSIS SOFTWARE FOR HYDRAULICS.
- DELIVERABLE FOR EACH STUDY AREA WAS A SHORT REPORT WITH EXECUTIVE SUMMARY, DESCRIPTION OF PROBLEM, ANALYSIS PERFORMED, PROPOSED ALTERNATIVES, AND RECOMMENDED ALTERNATIVE. THE REPORT ALSO INCLUDED A CONCEPTUAL COST ESTIMATE.



# DIFFERENT LEVELS OF ANALYSIS

LEGENDS









# RAINFALL DATA

| Return Periods(yr. ) | Duration<br>(hr.) | TP 40* | Bulletin 70 | Bulletin 75 |
|----------------------|-------------------|--------|-------------|-------------|
| 10                   | 1                 | 2      | 2.1         | 2.42        |
| 10