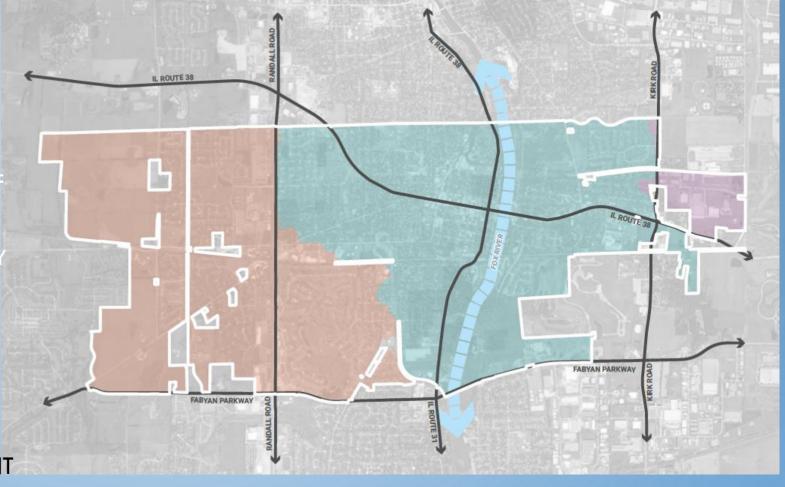

# STUDY AREA ANALYSIS

- LEVEL OF ANALYSIS VARIED BETWEEN THE STUDY AREAS, BUT OVERALL CONCEPTUAL IN NATURE.
- UTILIZED RATIONAL METHOD, AND HEC-HMS FOR HYDROLOGY (BULLETIN 75 RAINFALL), AND HY-8 AND STORM SEWER ANALYSIS SOFTWARE FOR HYDRAULICS.
- DELIVERABLE FOR EACH STUDY AREA WAS A SHORT REPORT WITH EXECUTIVE SUMMARY, DESCRIPTION OF PROBLEM, ANALYSIS PERFORMED, PROPOSED ALTERNATIVES, AND RECOMMENDED ALTERNATIVE. THE REPORT ALSO INCLUDED A CONCEPTUAL COST ESTIMATE.

# DIFFERENT LEVELS OF ANALYSIS

LEGENDS