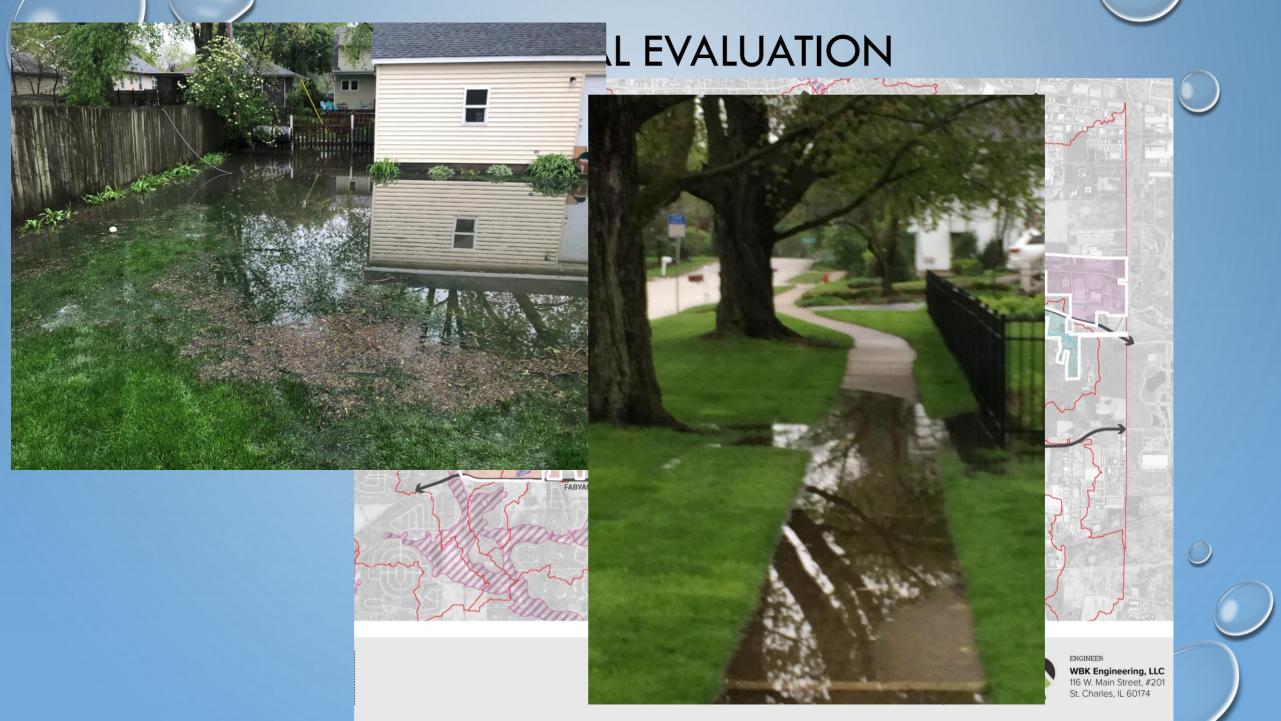

# STUDY AREA ANALYSIS

- LEVEL OF ANALYSIS VARIED BETWEEN THE STUDY AREAS, BUT OVERALL CONCEPTUAL IN NATURE.
- UTILIZED RATIONAL METHOD, AND HEC-HMS FOR HYDROLOGY (BULLETIN 75 RAINFALL), AND HY-8 AND STORM SEWER ANALYSIS SOFTWARE FOR HYDRAULICS.
- DELIVERABLE FOR EACH STUDY AREA WAS A SHORT REPORT WITH EXECUTIVE SUMMARY, DESCRIPTION OF PROBLEM, ANALYSIS PERFORMED, PROPOSED ALTERNATIVES, AND RECOMMENDED ALTERNATIVE. THE REPORT ALSO INCLUDED A CONCEPTUAL COST ESTIMATE.

# DIFFERENT LEVELS OF ANALYSIS

LEGENDS