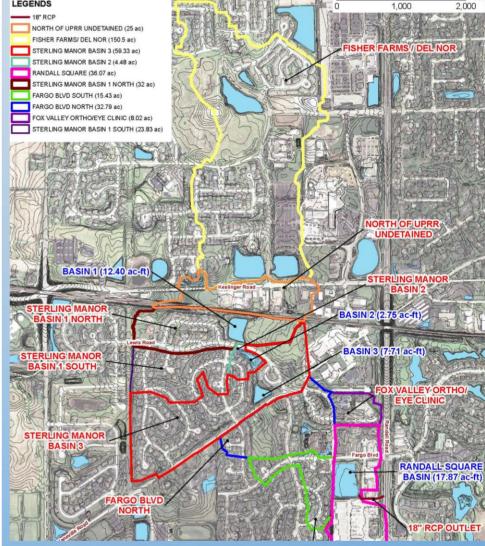

| it awrea @nt rhibatus.com        |                         |             |                      |

| ілііі Стеек | 55 | 42 | 3 | U |
|-------------|----|----|---|---|
| Fox River   | 33 | 8  | 3 | 0 |
| Kress Creek | 5  | 0  | 0 | 0 |





verview & Study Development









# STUDY AREA ANALYSIS

- LEVEL OF ANALYSIS VARIED BETWEEN THE STUDY AREAS, BUT OVERALL CONCEPTUAL IN NATURE.
- UTILIZED RATIONAL METHOD, AND HEC-HMS FOR HYDROLOGY (BULLETIN 75 RAINFALL), AND HY-8 AND STORM SEWER ANALYSIS SOFTWARE FOR HYDRAULICS.
- DELIVERABLE FOR EACH STUDY AREA WAS A SHORT REPORT WITH EXECUTIVE SUMMARY, DESCRIPTION OF PROBLEM, ANALYSIS PERFORMED, PROPOSED ALTERNATIVES, AND RECOMMENDED ALTERNATIVE. THE REPORT ALSO INCLUDED A CONCEPTUAL COST ESTIMATE.



# DIFFERENT LEVELS OF ANALYSIS

LEGENDS









# RAINFALL DATA

| Return Periods(yr. ) | Duration<br>(hr.) | TP 40* | Bulletin 70 | Bulletin 75 |
|----------------------|-------------------|--------|-------------|-------------|
| 10                   | 1                 | 2      | 2.1         | 2.42        |
| 10                   | 24                | 4      | 4.47        | 5.15        |
| 25                   | 1                 | 2.3    | 2.59        | 3.03        |
| 25                   | 24                | 4.6    | 5.51        | 6.45        |
| 50                   | 1                 | 2.5    | 3.04        | 3.53        |
| 30                   | 24                | 5.3    | 6.46        | 7.5         |
| 100                  | 1                 | 2.75   | 3.56        | 4.03        |
| 100                  | 24