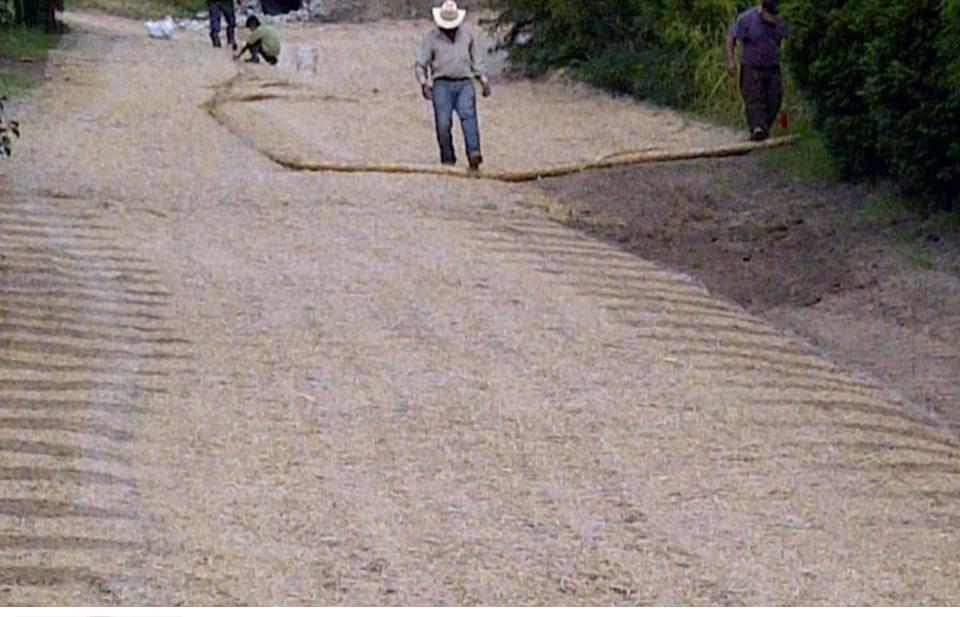

# **GILBERTS GLEN DRAINAGE IMPROVEMENTS**

VILLAGE OF GILBERTS, KANE COUNTY, ILLINOIS SECTION 25, TOWNSHIP 42 NORTH, RANGE 7 EAST

2012

ESI CONSULTANTS PROJECT NO: 11-393