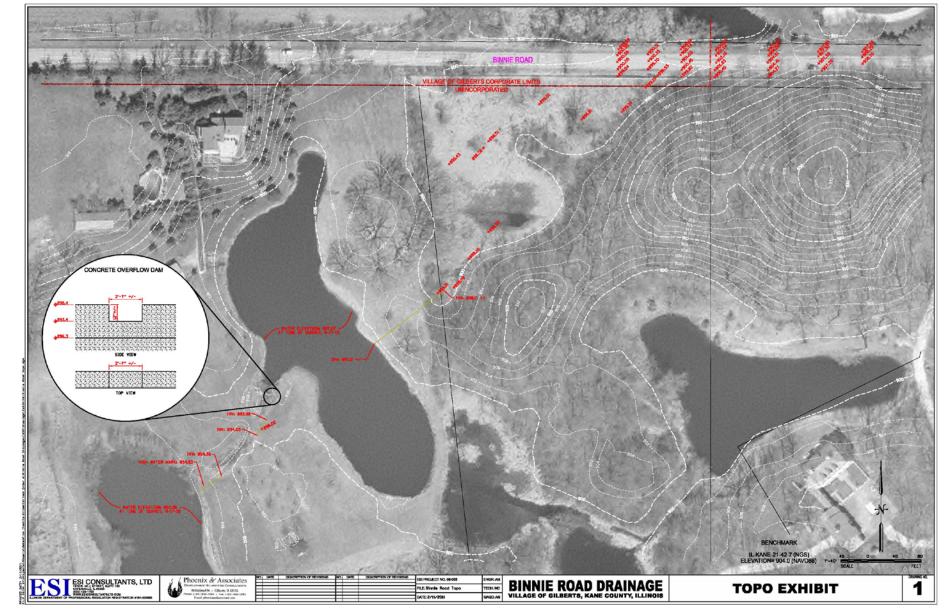

# **GILBERTS GLEN DRAINAGE IMPROVEMENTS**

VILLAGE OF GILBERTS, KANE COUNTY, ILLINOIS SECTION 25, TOWNSHIP 42 NORTH, RANGE 7 EAST

2012

ESI CONSULTANTS PROJECT NO: 11-393

# BENCHMARKS

BENCHMARK 1 KANE COUNTY BENCHMARK 35-42-7 ELEVATION: 920.37 N: 1981-873-164 E: 962042.743

BENCHMARK 2 KANE COUNTY BENCHMARK 21-42-7 ELEVATION: 903.97 N: 1981437.164 E: 962042,743