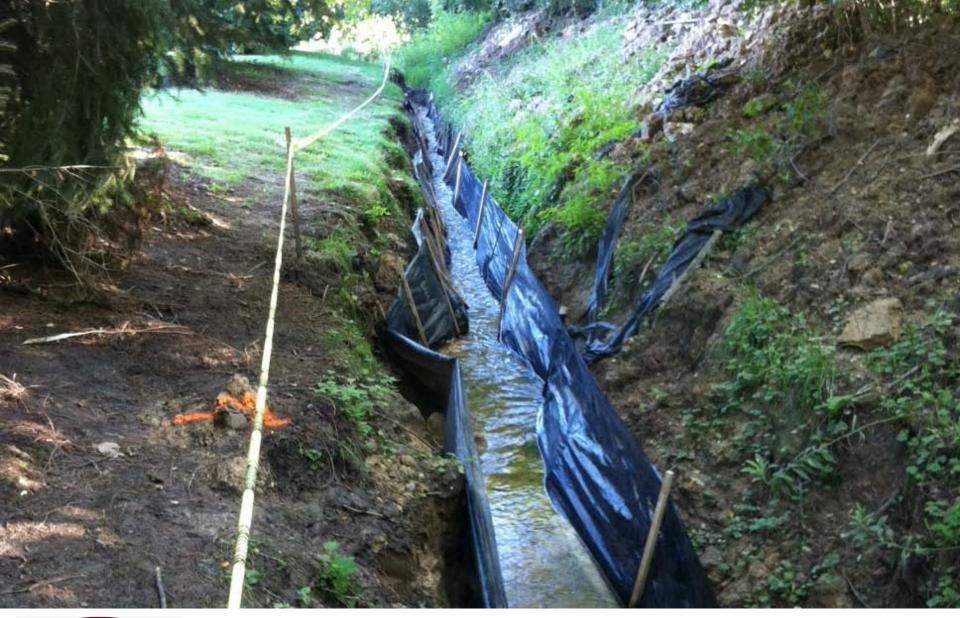

# **GILBERTS GLEN DRAINAGE IMPROVEMENTS**

VILLAGE OF GILBERTS, KANE COUNTY, ILLINOIS SECTION 25, TOWNSHIP 42 NORTH, RANGE 7 EAST

2012

ESI CONSULTANTS PROJECT NO: 11-393