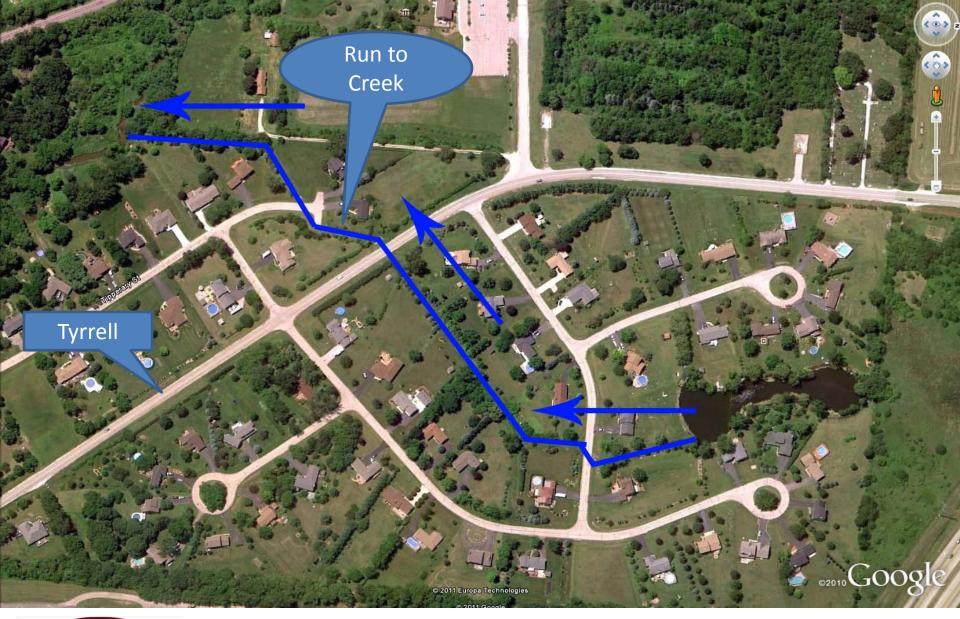

AT THESE "RECORD DRAININGS"
SAF PART OF THIS PROLICE THAT LINGUISTION IS SUBSTANTIAL CORPORANCE WITH

DATED THIS \_\_\_\_\_\_ DAY OF \_\_\_\_\_ . A.D.. 2012

ILLINOIS REG. PROF. ENGINEER NO.062-049869 EXPIRATION DATE 11/30/2013

Know what's below. Call before you dig.

ESI CONSULTANTS, LTD

1978 x MLI STREET, BUTE 100

AND STREET, BUT

Phoenix & Associates
DEVELOPMENT & LANGUAGE CONSILEZANTS
SHARIMORDE - Giberta, IR 00316
PROCE: 1447-436-1299 - Proc. 1-447-839-1392
Entall-photometassesses

GILBERTS GLEN DRAINAGE IMPROVEMENTS GILBERTS, ILLINOIS

**COVER SHEET** 

1











































































































































































































































































## Phoenix & Associates DEVELOPMENT & LAND USE CONSULTANTS

94 RAILROAD ST., GILBERTS, IL 60136 PHONE: 847-836-1090 FAX: 847-836-1092