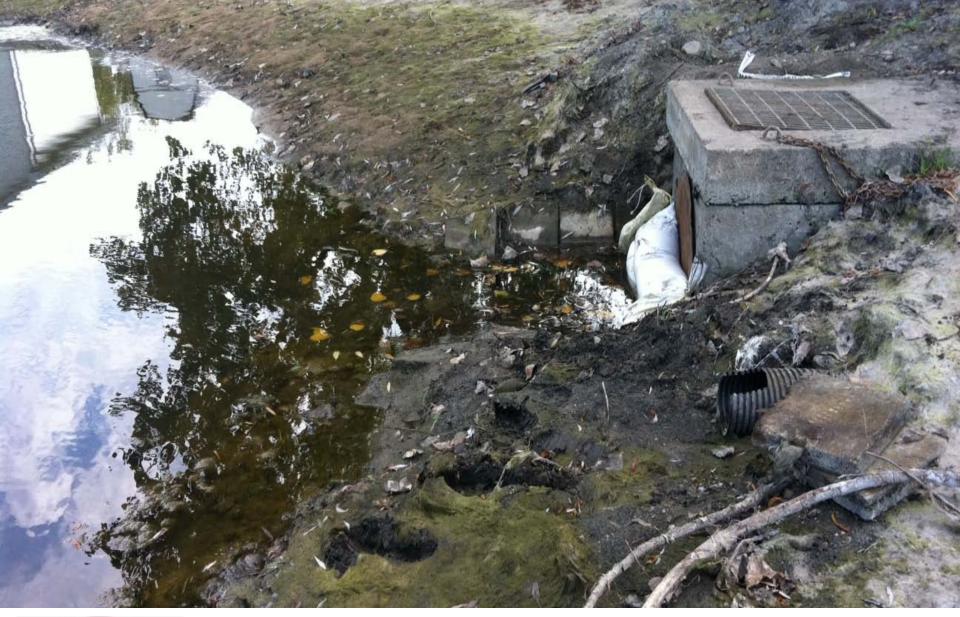

# Gilberts Glen/Binnie Road Storm Sewer and Detention Pond Improvements

# **GILBERTS GLEN DRAINAGE IMPROVEMENTS**

VILLAGE OF GILBERTS, KANE COUNTY, ILLINOIS SECTION 25, TOWNSHIP 42 NORTH, RANGE 7 EAST

2012

ESI CONSULTANTS PROJECT NO: 11-393