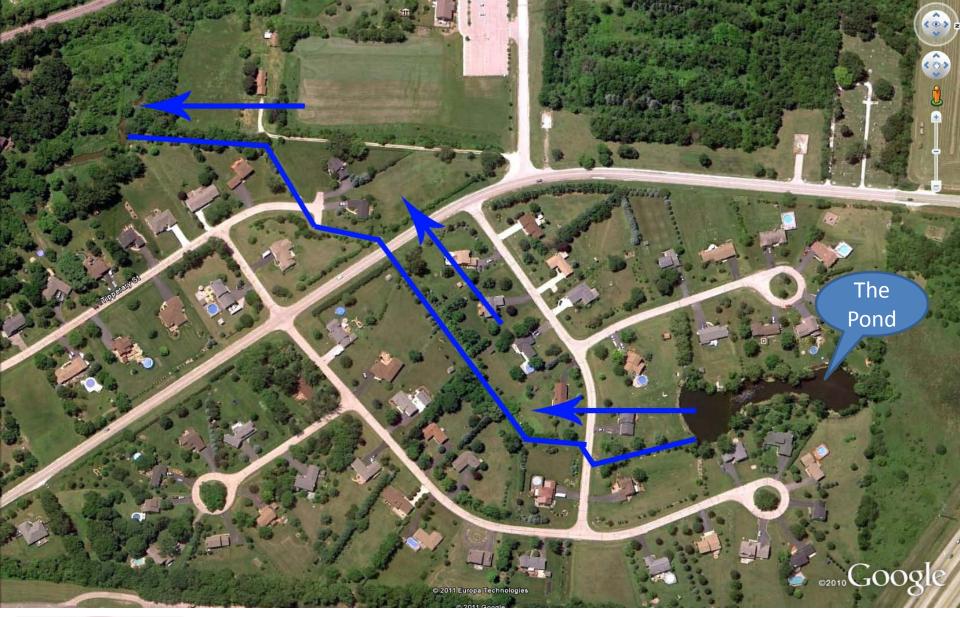

# **GILBERTS GLEN DRAINAGE IMPROVEMENTS**

VILLAGE OF GILBERTS, KANE COUNTY, ILLINOIS SECTION 25, TOWNSHIP 42 NORTH, RANGE 7 EAST

2012

ESI CONSULTANTS PROJECT NO: 11-393