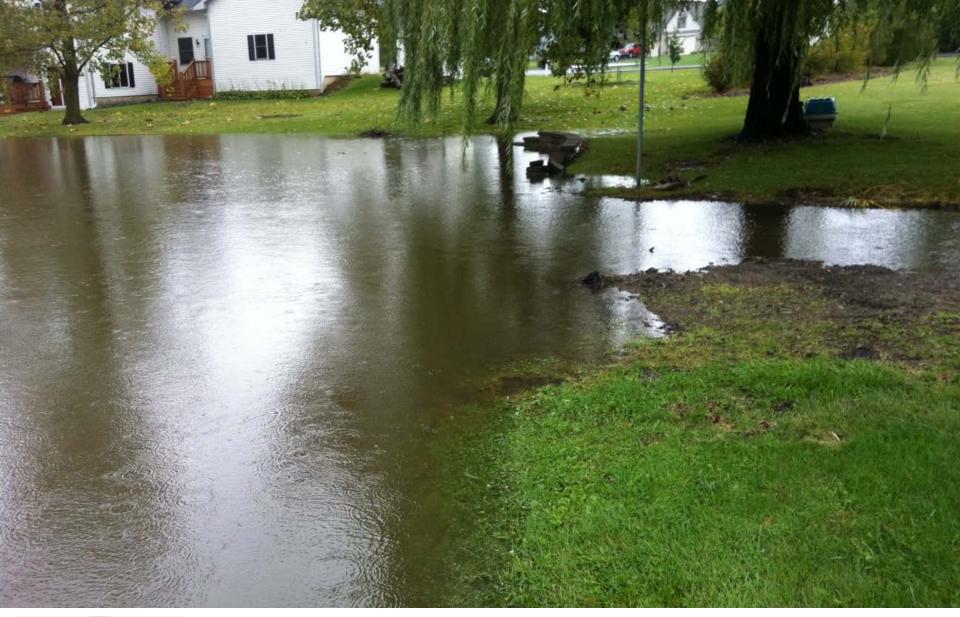

# Gilberts Glen/Binnie Road Storm Sewer and Detention Pond Improvements

# **GILBERTS GLEN DRAINAGE IMPROVEMENTS**

VILLAGE OF GILBERTS, KANE COUNTY, ILLINOIS SECTION 25, TOWNSHIP 42 NORTH, RANGE 7 EAST

2012

ESI CONSULTANTS PROJECT NO: 11-393