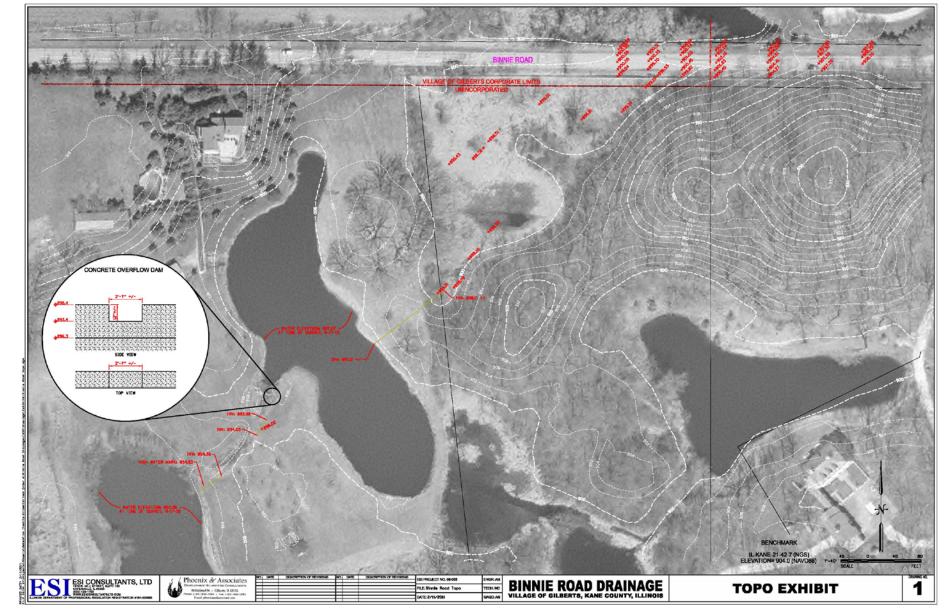

# **GILBERTS GLEN DRAINAGE IMPROVEMENTS**

VILLAGE OF GILBERTS, KANE COUNTY, ILLINOIS SECTION 25, TOWNSHIP 42 NORTH, RANGE 7 EAST

2012

ESI CONSULTANTS PROJECT NO: 11-393