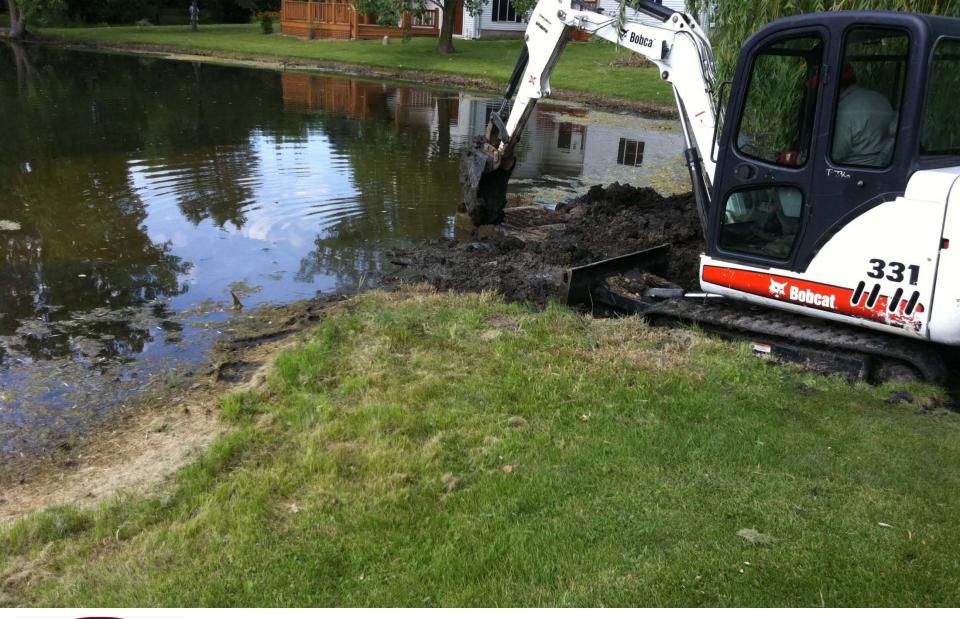

# Gilberts Glen/Binnie Road Storm Sewer and Detention Pond Improvements

# **GILBERTS GLEN DRAINAGE IMPROVEMENTS**

VILLAGE OF GILBERTS, KANE COUNTY, ILLINOIS SECTION 25, TOWNSHIP 42 NORTH, RANGE 7 EAST

2012

ESI CONSULTANTS PROJECT NO: 11-393