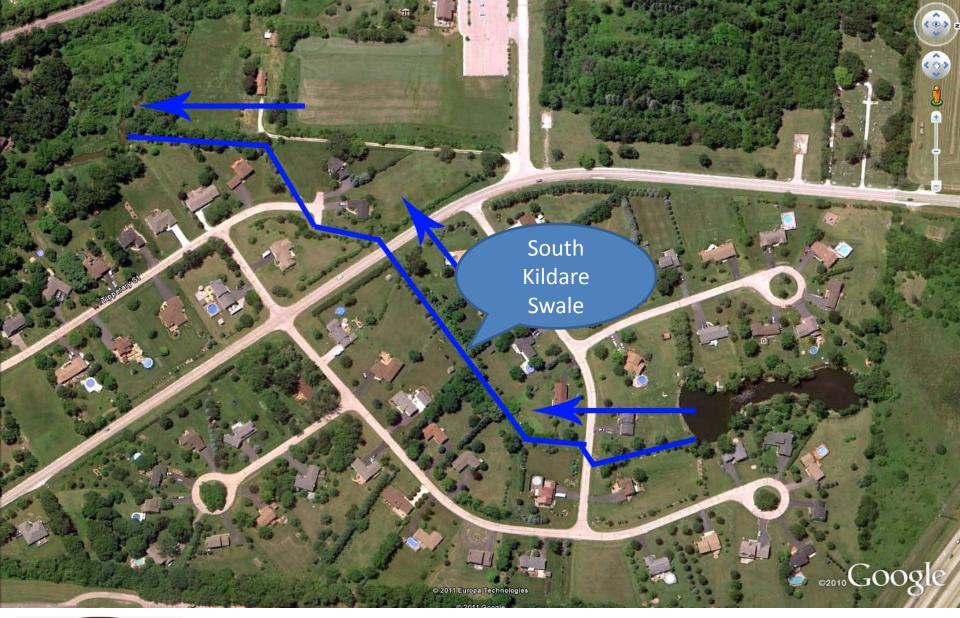

# **GILBERTS GLEN DRAINAGE IMPROVEMENTS**

VILLAGE OF GILBERTS, KANE COUNTY, ILLINOIS SECTION 25, TOWNSHIP 42 NORTH, RANGE 7 EAST

2012

ESI CONSULTANTS PROJECT NO: 11-393