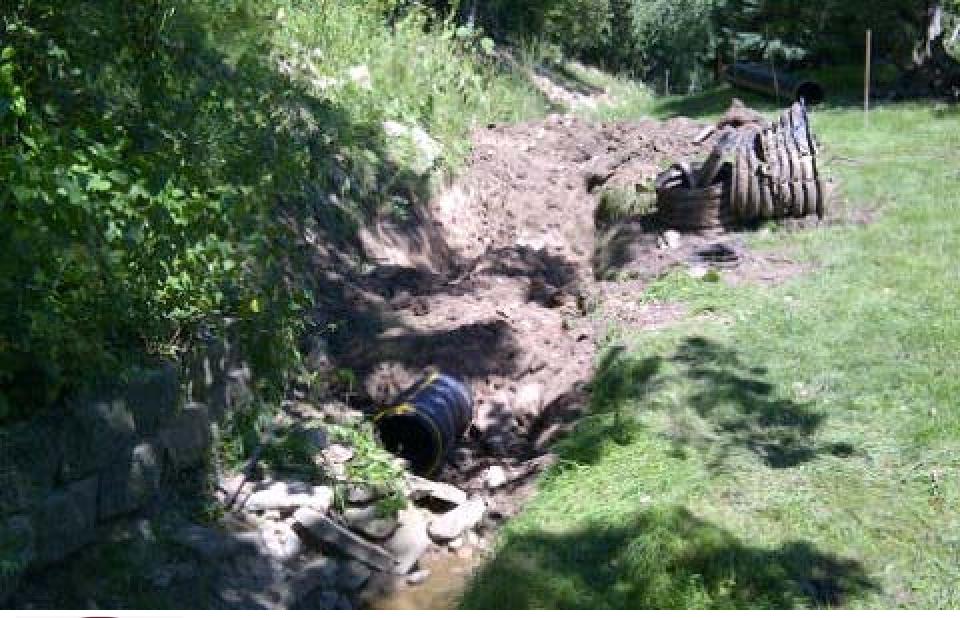

# **GILBERTS GLEN DRAINAGE IMPROVEMENTS**

VILLAGE OF GILBERTS, KANE COUNTY, ILLINOIS SECTION 25, TOWNSHIP 42 NORTH, RANGE 7 EAST

2012

ESI CONSULTANTS PROJECT NO: 11-393