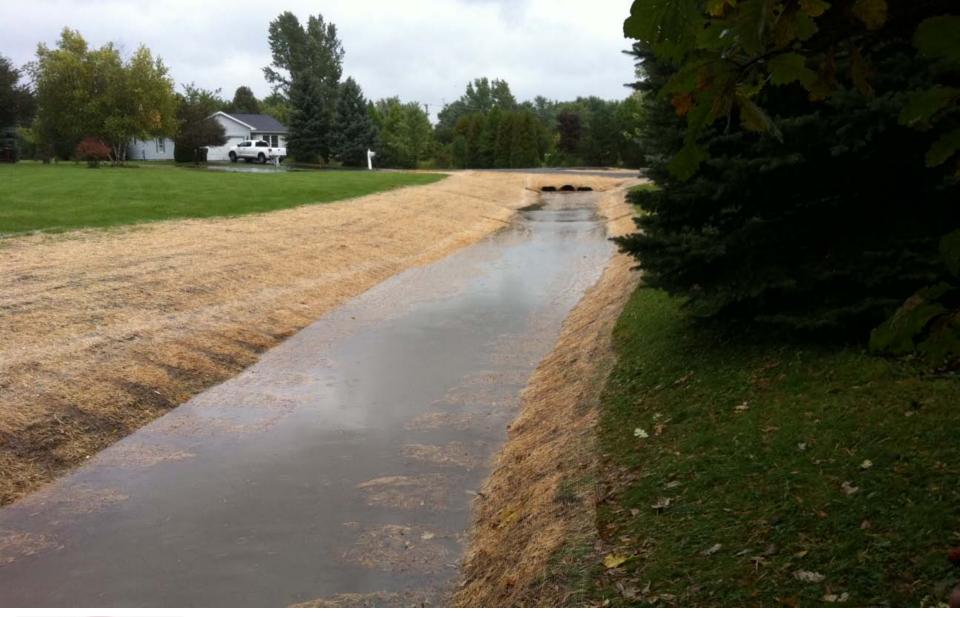

# **GILBERTS GLEN DRAINAGE IMPROVEMENTS**

VILLAGE OF GILBERTS, KANE COUNTY, ILLINOIS SECTION 25, TOWNSHIP 42 NORTH, RANGE 7 EAST

2012

ESI CONSULTANTS PROJECT NO: 11-393