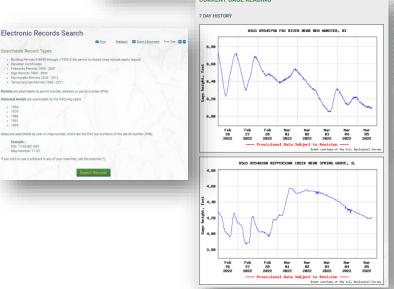

### Activity 350 – Flood Hazard Disclosure

- Flood Protection Library (LIB) & Locally Pertinent Documents (LPD)
- Flood Protection Website (WEB)
  - Flood Protection Messages (WEB1)
  - Real-time Gage Information (WEB2)
  - Posting El Certs (WEB<sub>3</sub>)