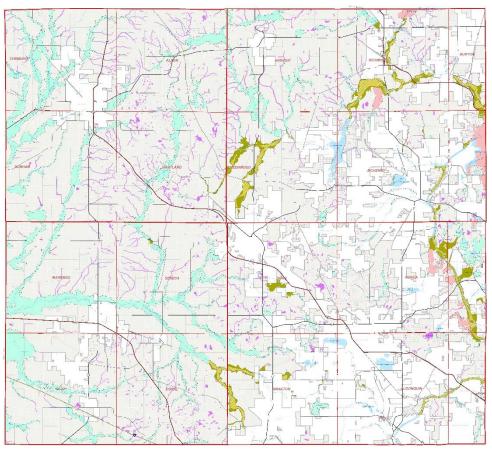

on in CRS with Minimal Staff and a Shoestring Budget

Joanna Colletti, P.E., CFM Water Resources Manager / Chief Stormwater Engineer McHenry County Department of Planning & Development





### Where is McHenry County?





### McHenry County – By the Numbers

- Population 310,229 (2020 census)
- Land Area 603 sq miles
- Water Area 7.6 sq miles
- 30 Municipalities
- 17 Townships
- More urbanized to the east
- More rural to the west





### Unincorporated McHenry County – By the Numbers

- Population approx. 64,000
- Land & Water Area 429 sq miles
- SFHA 36,377 acres
- Historic Floodplain Area 6,258 acres
- Open Space Area 11,418 acres
- Structures in the SFHA 1,113
- Repetitive Loss Properties 71
- Repetitive Loss Areas 24
- Structures in Rep Loss Areas 599
- # of Policies 482 (\$1,562)





# Unincorporated McHenry County – Planning & Development Department

- 28 Full-time staff
  - 4 Water Resources engineers
  - Planner with GIS experience
  - Administrative staff



- Department-wide \$2,100,000
- Water Resources \$378,000
  - \$16,000 for operations excluding salaries
- Department budget set aside for CRS = \$0

















# Series 300

Public Information Activities



### Activity 310 – Elevation Certificates

- Construction Certificate
   Management Procedures (CCMP)
  - Elevation Certificates
  - Maintenance procedures for ECs
  - List of permits (Excel spreadsheet)

38 points



### Construction Certificate Management Procedures

Updated: September 1, 2021

The Planning & Development Department is responsible for the administration of all development issues w