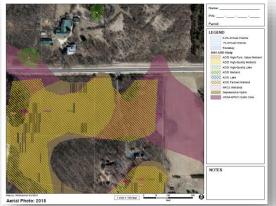

### Activity 320 - Map Info Service

- Basic FIRM Information (MI1)
- Additional FIRM Info (MI2)

If you would like to make an inquiry, please tell us the address, parcel number, owner name, or, if available, the subdivision, lot and block number. We are open 8:00 a.m. to 4:30 p.m., Monday through Friday. You may reach us by telephone at (815) 334-4560, or by email at

### Activity 320 – Map Info Service

- Historic Flood Info (MI6)
- Natural Floodplain Functions (MI7)