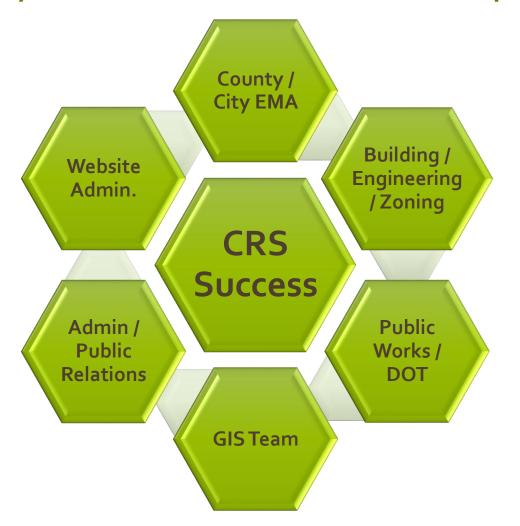

# Unincorporated McHenry County – Planning & Development Department

- 28 Full-time staff
  - 4 Water Resources engineers
  - Planner with GIS experience
  - Administrative staff

- Department-wide \$2,100,000
- Water Resources \$378,000
  - \$16,000 for operations excluding salaries
- Department budget set aside for CRS = \$0