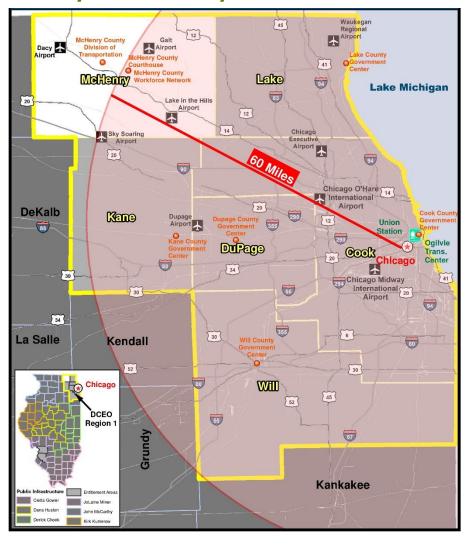

# Participation in CRS with Minimal Staff and a Shoestring Budget

Joanna Colletti, P.E., CFM Water Resources Manager / Chief Stormwater Engineer McHenry County Department of Planning & Development





### Where is McHenry County?





### McHenry County – By the Numbers

- Population 310,229 (2020 census)
- Land Area 603 sq miles
- Water Area 7.6 sq miles
- 30 Municipalities
- 17 Townships
- More urbanized to the east
- More rural to the west





### Unincorporated McHenry County – By the Numbers

- Population approx. 64,000
- Land & Water Area 429 sq miles
- SFHA 36,377 acres
- Historic Floodplain Area 6,258 acres
- Open Space Area 11,418 acres
- Structures in the SFHA 1,113
- Repetitive Loss Properties 71
- Repetitive Loss Areas 24
- Structures in Rep Loss Areas 599
- # of Policies 482 (\$1,562)





# Unincorporated McHenry County – Planning & Development Department

- 28 Full-time staff
  - 4 Water Resources engineers
  - Planner with GIS experience
  - Administrative staff



- Department-wide \$2,100,000
- Wa