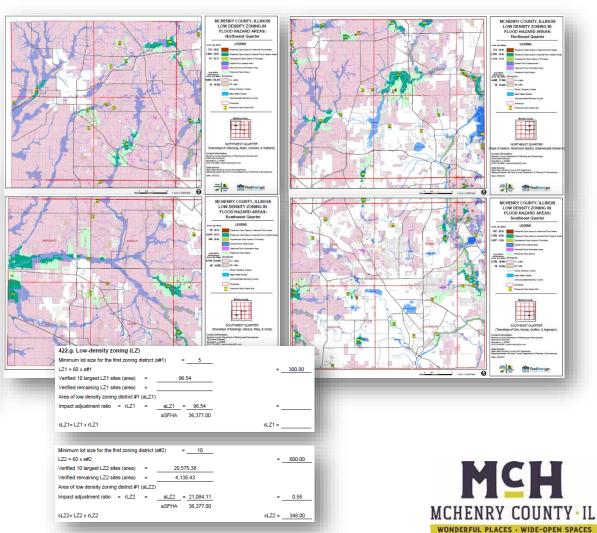

080

It is understood that a 150-day minimum time frame is typically required for public review, biological and legal analysis, and permitting

PROJECT APPLICANT: Fox Waterway Agency (FWA)

PROJECT NAME: Dredging and Waterway Maintenance of the Fox River Chain of Lakes

COUNTY: Lake, McHenry

AREA OF IMPACT: Selected sites located throughout the Fox River from the Algonquin Dam

to the Wisconsin State line, the interconnected lakes and channels north of the Stratton Lock and Dam, and existing sediment storage and dewatering

facilities at Cooper Farms and Ackerman Island

### CHECKLIST OF ILLINOIS ENDANGERED AND THREATENED ANIMALS AND PLANTS

Illinois Endangered Species Protection Board

Effective May 19, 2015









### Activity 420 – Open Space Preservation

Low-density Zoning (LZ)





### Activity 430 – Higher Regulatory Standards

- Development Limitations (DL)
  - Stormwater Ordinance
  - Sample Permits
  - Narratives
- Freeboard (FRB)
- Cumulative Substantial Improvements (CSI)

|           |                  |                                     |                   |           | \$               | ubstantial Improvement/D | amage Tracker (50% Rule) |                                |                            |         |                                                                                                                    |
|-----------|------------------|-------------------------------------|-------------------|-----------|------------------|--------------------------|--------------------------|--------------------------------|------------------------