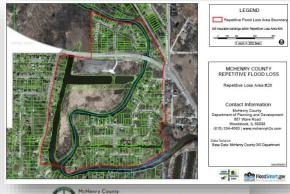

### Unincorporated McHenry County – By the Numbers

- Population approx. 64,000
- Land & Water Area 429 sq miles
- SFHA 36,377 acres
- Historic Floodplain Area 6,258 acres
- Open Space Area 11,418 acres
- Structures in the SFHA 1,113
- Repetitive Loss Properties 71
- Repetitive Loss Areas 24
- Structures in Rep Loss Areas 599
- # of Policies 482 (\$1,562)