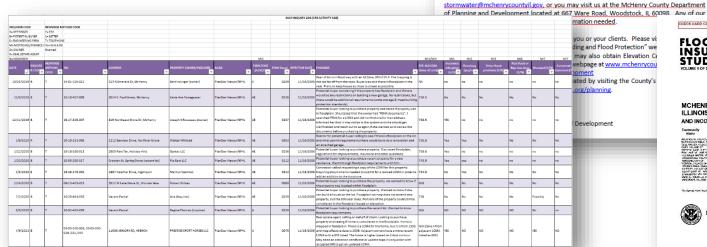

|              |               |               |                     |                        | Mithenry County, IL                     |                                    |                      |                            |         |              |                     |                                     |                          |                          |
|--------------|---------------|---------------|---------------------|------------------------|-----------------------------------------|------------------------------------|----------------------|----------------------------|---------|--------------|---------------------|-------------------------------------|--------------------------|--------------------------|
|              |               |               |                     |                        |                                         |                                    | Big Type (Res, Non-  |                            |         |              |                     |                                     | VZcneDesign              |                          |
|              | Remit#        | <b>⊡</b> item | Permit its und Date | Mites                  | City, State                             | Uninc orporated or<br>Village/City |                      | New Bidg orSV 90           | RRMZone | Permit Final | Finished Const. EC? | Floodproofing<br>CertificateRequire | Certificate<br>Requires? | Comments                 |
|              |               |               |                     |                        |                                         |                                    |                      |                            |         |              |                     |                                     |                          |                          |
| 0431451005   | 17100         | McGrath       | 3/7/201             | 7634 Sermand MILRol    | Wonderlale, I.                          | Unincorporated                     | Residential          | New Construction           | Æ       | MES.         | 18                  | NO .                                | KO .                     | Shaded; LOMA 1745-3177A  |
| 0530,776078  | J984          | Lawrence      | 7/31/302            | EZI BrodyWay           | SpringGrave, I.                         | Unincorporated                     | Residential          | Substantial<br>Improvement | Æ       | YES          | NO                  | NO                                  | NO                       | Shaded: LOMA 1845-5827A  |
|              |               |               |                     |                        | ,,,,,,,,,,,,,,,,,,,,,,,,,,,,,,,,,,,,,,, |                                    |                      | Substantial                |         |              |                     |                                     |                          |                          |
| 09251030B    | 1828          | Cloe          | 2/13/303            | 15/30 Ordnard Beach Rd | Mdkrø,IL                                | Unincorporated                     | Residential          | Improvement                | Æ       | YES          | NO.                 | NO.                                 | NO                       | Shaded IP                |
| 0925126037   | J7705         | Ballstaeck    | 12/11/301           | EEL NWoodawn Park Ave  | Mdieny, IL                              | Unincorporated                     | Residential          | Substantial Damage         | Æ       | MES          | 115                 | NO                                  | NO                       | In IP by Bevation        |
|              |               |               |                     |                        |                                         |                                    |                      |                            |         |              |                     |                                     |                          |                          |
| 093625028    | J886          | Electron      | 11/30/303           | £4Courtry Oub Or       | Mdieny, IL                              | Unincorporated                     | Residential          | New Construction           | NE.     | YES          | 115                 | NO.                                 | NO                       | Shaded; LOMA 1845-5960A  |
| 093625028    | 18886         | Elerton       | 11/30/303           | @4Country Glub Or      | Mdienty, IL                             | Unincorporated                     | Accessory            | New Construction           | Æ       | MES          | 115                 | NO                                  | NO                       | Shaded; LOMA 1845-5960A  |
| 0936376012   | 17 <b>2</b> 7 | Espesito      | 2/30/303            | 307N Greeraki Or       | Mdieny, IL                              | Unincorporated                     | Residential          | New Construction           | Æ       | MES          | 115                 | NO                                  | NO                       | Shaded IP                |
|              |               |               |                     |                        |                                         |                                    |                      | Substantial                |         |              |                     |                                     |                          |                          |
| 100549400    | 1798          | Caura         | 11/15/301           | S@ Orde Or             | Mdkrø,IL                                | Unincorporated                     | Residential          | Improvement                | Æ       | YES          | 115                 | KO .                                | NO.                      | Shaded IP                |
| 1412-001-007 | 19672         | Cole          | 5/19/101            | 1711 Orchard In        | Mdkrø,IL                                | Unincorporated                     | Residential          | New Construction           | Æ       | WES          | 15                  | NO                                  | NO                       | Shaded IP                |
| 1518226030   | 18513         | Medicar       | 100/700             | 3636 SPAveraide Or     | Mdkre.II.                               | Urinomosto                         | Praidretial Addition | Combination                | Æ       | WES          | 18                  | 15                                  | NO                       | Sharled IP               |
| 15162002     | 763L)         | mcago.        | Melan               | and travelation        | proxing, it.                            | Grand position                     | ne such services of  | Contension                 |         |              | 10                  | 10                                  | NO.                      | JANACO IT                |
| 19242296B    | K-00E-0       | Lorman        | 2/34/302            | 218 Rotin              | Caryll                                  | Unincorporated                     | Residential Addition | Combination                | Æ       | YES          | 18                  | NO                                  | NO                       | Shaded; LOMA 21-05-0466A |
| 2005/780%    | J-88ES        | Swiertz       | 9/30/303            | 212Hidory Nut Grove In | Canyll                                  | Unincorporated                     | Residential          | New Constaction            | Æ       | WES          | 18                  | 18                                  | NO                       | Shaded IP                |
| 1668-B3601   | 1994          | Starford      | 11/20/200           | & E Whodray Ave        | Mdierw.II.                              | Unincorporated                     | Residential          | Combination                | Æ       | WES          | 18                  | 16                                  | NO                       | Shaded IP                |