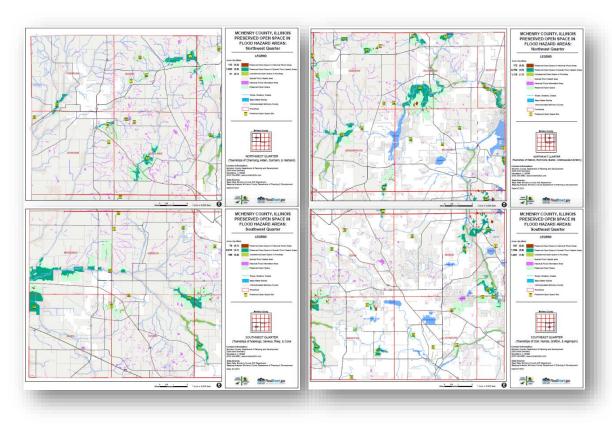

### Activity 420 – Open Space Preservation

• Open Space Preservation (OSP)

| MAP LOC<br>REF ID | Map<br>Quedren<br>t | OPEN SPACE DESCRIPTION<br>(PARK NAME) | Letter<br>Attached<br>(Y / N) |                                     | ADDRESS                       | PIN                                | TOTAL<br>ACREAGE<br>Located in the<br>Fleod Hazard | IMPERVIOUS<br>ACREAGE | OPEN SPACE ACREAGE Located in the Flood Hazard | TYPE OF OPEN<br>SPACE | FLOODWAY     |             | Natural Function<br>Open Space<br>(NFOS)<br>Wetland Preserve<br>(Y or N) | Notes:                             |
|-------------------|---------------------|---------------------------------------|-------------------------------|-------------------------------------|-------------------------------|------------------------------------|----------------------------------------------------|-----------------------|------------------------------------------------|-----------------------|--------------|-------------|--------------------------------------------------------------------------|------------------------------------|
| 1                 | NW/NE               | Alden Sedge Meadow                    | N                             | MCCD                                | Knickerbocker Rd              | 02-15-200-005                      | 523.7                                              | 0.00                  | 523.7                                          | Preserve              | N            | N           | Y                                                                        | Nippersink Cree                    |
| 2                 | NE                  | Bayview Lane Sites                    | N                             | Land Conservancy<br>of McHenry Co   | Bayview Lane                  | 10-17-476-011                      | 3.0                                                | 0.00                  | 3.0                                            | Preserve              | N            | N           | Y                                                                        | Pistakee Lake                      |
| 3                 | NE/SE               | Boone Creek Conservation Area         | N                             | MCCD                                | 916 Cold Springs Rd           |                                    | 120.2                                              | 0.00                  | 120.2                                          | Park                  | N            | N           | Y                                                                        | Mapped HA                          |
| 4                 | NW                  | Brookdale                             | N                             | MCCD                                |                               | 07-20-400-003                      | 471.8                                              | 0.44                  | 471.4                                          | Park                  | N            | N           | Y / NFOS3                                                                | Kishwackee Riv                     |
| 5                 | NW                  | Community Research Forest             | N                             | MCCD                                | 20411 Streit Rd               | 06-13-200-002                      | 3.2                                                | 0.00                  | 3.2                                            | Preserve              | N            | N           | Y                                                                        | Mapped HA                          |
| 7                 | SW<br>NW            | Coral Woods<br>Crowley Road           | N<br>N                        | Land Conservancy<br>of Middensy Co. | 7400 Somerset<br>Crowley Road | 17-07-200-019<br>02-29-101-003     | 33.5<br>8.4                                        | 0.00                  | 35.5<br>8.4                                    | Park<br>Preserve      | N<br>N       | N<br>N      | Y                                                                        | Mapped HA<br>Mapped HA             |
| 8                 | SW                  | Deerpass Road site                    | N                             | Land Conservancy<br>of Midlenty Co  | 1304 Deerpass Road            | 12-07-100-018                      | 0.1                                                | 0.00                  | 0.1                                            | Preserve              | N            | N           | Y                                                                        | Mapped HA                          |
| 9                 | ×                   | Dowell Road site                      | N                             | Land Conservancy<br>of Middenty Co  | Dowell Road                   | 15-17-176-008                      | 2.6                                                | 0.00                  | 2.6                                            | Preserve              | N            | N           | Y                                                                        | Tributary to Grisw                 |
| 10                | 22                  | Duffeld Pond                          | N                             | MCCD CO                             | 11750 Country Club            | 13-09-126-022                      | 22.8                                               | 0.20                  | 22.6                                           | Park                  | N            | N           | Y                                                                        | Magged HA                          |
| 11                | NE                  | Elizabeth Lake                        | N                             | MCCD                                | 11000 Lakeview Road           |                                    | 188.1                                              | 0.00                  | 188.1                                          | Park                  | N            | N           | Ý                                                                        | Elizabeth Lake                     |
| 12                | ×                   | Einer Marsh                           | N                             | MCCD                                | Lakewood & Miller<br>Roads    | 18-23-400-011                      | 137.4                                              | 0.00                  | 137.4                                          | Park                  | N            | N           | Ý                                                                        | Unnamed trib to<br>Kishwaukee Cree |
| 15                | 2                   | Fel-Pro RRR                           | N                             | MCCD                                | 1520 Crystal Lake<br>Avenue   | 20-06-100-019                      | 24.1                                               | 0,00                  | 24.1                                           | Park                  | N            | N           | Y / NFOS4                                                                | Unnamed trib to fi                 |
| 14                | - Q                 | Fox Bluff                             | N                             | MCCD                                | Cary Algonquin &              | 19-23-401-001                      | 8.8                                                | 0.00                  | 8.8                                            | Park                  | Pertion      | N           | Y / NFOS4                                                                | Fox River                          |
| 15                | NE                  | Glacial Park                          | N                             | MCCD                                | Route 31 & Harts              | 04-29-400-001                      | 1504.2                                             | 1.34                  | 1302.9                                         | Park                  | Portion      | N           | Y                                                                        | Nippersink Cree                    |
| 16                | NE                  | Goose Lake                            | N                             | MCCD                                | IL Rte 173                    | 05-10-400-011                      | 1143                                               | 0,00                  | 114.3                                          | Preserve              | N            | N           | Y                                                                        | Goose Lake                         |
| 17                | NE                  | Grundstrum Weeds                      | N                             | MCCD                                | Giant Oak Dr                  | 03-36-301-002                      | 0.9                                                | 0.00                  | 0.9                                            | Preserve              | N            | N           | Y                                                                        | Mapped HA                          |
| 18                | NE                  | Harrison Benwell                      | N                             | MCCD                                |                               | 09-17-100-001                      | 7.7                                                | 0.00                  | 7.7                                            | Preserve              | N            | N           | Y                                                                        | Mapped HA                          |
| 19                | NW                  | Harvard Savanna                       | N                             | MCCD                                | Lincoln Rd                    | 07-05-300-004                      | 0.3                                                | 0.00                  | 0.3                                            | Preserve              | N<br>N       | N           | Y                                                                        | Mapped HA                          |
| 20                | NE                  | Hebron Peatlands                      | N                             | MCCD                                |                               | 03-04-300-007                      | 88.5                                               | 0.00                  | 88.5                                           | Preserve              |              | N           | Y                                                                        | Hebron Creek                       |
| 21                | NE<br>SE            | Hebron Trail                          | N<br>N                        | MCCD                                | Large Road                    | 20-05-300-019                      | 2.6<br>90.1                                        | 0,00                  | 2.6                                            | Trail<br>Park         | N<br>Portion | N<br>N      | Y / NFOS4                                                                | Robinson Creek<br>Fox River        |
| 32                | 2                   | Hickory Grove Highlands & Riverfront  | N N                           | MCCD                                | 500 Hickory Nut               |                                    | 90.1                                               | 0.40                  | 13.0                                           | Park<br>Best          | Portion      | N N         | 1 / NP054                                                                | Pax River                          |
| 43                | SW                  | Rose Farm Road site                   | N                             | Land Conservancy<br>of McHenry Co   | Rose Farm Road                | 12-12-100-011                      | 12.4                                               | 0.00                  | 12.4                                           | Preserve              | N            | N           | Y                                                                        | Franklinville Cre                  |
| 44                | NW                  | Rush Creek                            | N                             | MCCD                                | 20501 McGuire Rd              | 06-01-400-002                      | 139.7                                              | 0.69                  | 139.0                                          | Park                  | N            | N           | Y                                                                        | Rush Creek                         |
| 45                | 2                   | Silver Creek                          | N                             | MCCD                                | 1009 Rawson Bridge            | 15-31-400-004                      | 298.9                                              | 0.00                  | 295.9                                          | Park                  | N            | N           | Y / NFOS4                                                                | Silver Creek                       |
| 46                | NÉ                  | Spring Grove Fen                      | N                             | MCCD                                | US Route 12                   | 05-50-176-003                      | 34.0                                               | 0.00                  | 34.0                                           | Preserve              | Portion      | N           | Y                                                                        | Nippersink Cree                    |
| 47                | Œ                   | Stickney Run                          | N                             | MCCD                                | 3216 West State Park          |                                    | 211.4                                              | 0.00                  | 211.4                                          | Park                  | N            | N           | Y                                                                        | Sleepy Hollow                      |
| 48                | SE                  | The Hollows                           | N                             | MCCD                                | 3804 US Highway 14            | 19-11-100-017                      | 15.8                                               | 0.00                  | 15.8                                           | Park                  | N            | N           | Y / NFOS4                                                                | Unnamed trib to<br>River           |
| 49                | NÉ                  | Tryon Creek Corridor                  | N                             | MCCD                                | Oak Hill Dr                   | 04-51-501-025                      | 8.2                                                | 0.00                  | 8.2                                            | Preserve              | N            | N           | Y                                                                        | Tyron Creek                        |
| 50                | NE                  | Volo Bog                              | N                             | IL Dept of<br>Conservation          | Bay Road                      | 10-20-400-005                      | 68.8                                               | 0.00                  | 68.8                                           | Preserve              | N            | N           | Y                                                                        | Lake Jerilyn                       |
| 51                | NW/NE               | Winding Creek                         | N                             | MCCD                                | 8415 Johnson Road             | 03-19-400-001                      | 104.0                                              | 0.00                  | 104.0                                          | Park                  | N            | N           | Y                                                                        | Nippersink Cree                    |
| 52                | NW                  | Lincoln Road                          | N                             | Land Conservancy<br>of McHenry Co   | Lincoln Road                  | 07-06-200-015                      | 18.3                                               | 0.00                  | 18.3                                           | Preserve              | N            | N           | Y                                                                        | Unnamed trib to P<br>Creek         |
| 53                | NW                  | Oak Grove Road                        | N.                            | of McHenry Co                       | Oak Grove Road                | 02-21-100-022                      | 22.5                                               | 0.00                  | 22.5                                           | Preserve              | N            | N           | v                                                                        | Creek<br>Alden Creek               |
| 54                | NW NE               | County Buy Out Parcels                | N N                           | McHenry County                      | Uak Grove Road<br>Linden Road | 05-32-482-005                      | 8.9                                                | 0.00                  | 8.9                                            | Preserve              | Portion      | Y Y         | N N                                                                      | Alden Creek<br>Nippersink Cree     |
| Floodway          | NW                  | ,,,                                   | N N                           | McHenry County                      |                               |                                    | 41.4                                               | 0.00                  | 41.4                                           | Floodway              | Y            | NE Illinois | N N                                                                      | pp.stanic cree                     |
| Floodway          | NE                  |                                       | N.                            | McHenry County                      |                               |                                    | 1110.2                                             | 0.00                  | 1110.2                                         | Floodway              | Ý            | NE Hineis   | N                                                                        |                                    |
| Floodway          | SW                  |                                       | N                             | McHenry County                      |                               |                                    | 198.9                                              | 0.00                  | 198.9                                          | Floodway              | Ý            | NE Hinois   | N                                                                        |                                    |
| Floodway          | Œ                   |                                       | N                             | McHenry County                      |                               |                                    | 1026.7                                             | 0.00                  | 1026.7                                         | Floodway              | Y            | NE I lineis | N                                                                        |                                    |
|                   |                     |                                       |                               |                                     |                               |                                    |                                                    | Impervious            | Total IA                                       |                       |              |             |                                                                          |                                    |
|                   |                     |                                       |                               |                                     |                               | Total Acreage<br>outside floodway: | 9045.2                                             | 5.0                   | 9040.3                                         |                       |              |             |                                                                          |                                    |
|                   |                     |                                       |                               |                                     |                               | Floodway Only                      | 2277.2                                             |                       | 2277.2                                         |                       |              |             |                                                                          |                                    |
|                   |                     |                                       |                               |                                     |                               | NFOS                               | 9,036.30                                           | 5.0                   | 9,031.40                                       | i                     |              |             |                                                                          |                                    |
|                   |                     |                                       |                               |                                     |                               | OSP                                | 11,422.40                                          |                       | 11,417.50                                      | l                     |              |             |                                                                          |                                    |
|                   |                     |                                       |                               |                                     |                               | NPOSS<br>NPOSS                     |                                                    |                       | 471,40<br>437,30                               |                       |              |             |                                                                          |                                    |
|                   |                     |                                       |                               |                                     |                               |                                    |                                                    |                       |                                                |                       |              |             |                                                                          |                                    |

449.5 points