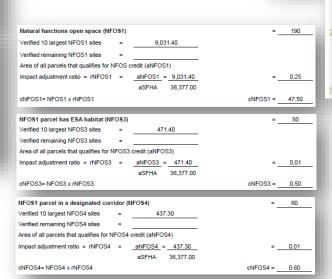

### Activity 420 – Open Space Preservation

Natural Functions Open Space (NFOS)

| MAP LOC<br>REF ID                      | Map<br>Quedren<br>1 | OPEN SPACE DESCRIPTION<br>(PARK NAME)    | Letter<br>Attached<br>(Y / N) | PARCEL OWNER                                       | ADDRESS                          | PIN                                               | TOTAL<br>ACREAGE<br>Located in the<br>Fleod Hezard | IMPERVIOUS<br>ACREAGE                    | OPEN SPACE ACREAGE Located in the Flood Hezard                                     | TYPE OF OPEN SPACE   | FLOODWAY |                        | Netural Function<br>Open Space<br>(NFOS)<br>Wetland Preserve<br>(Y or N) | Notes:                         |
|----------------------------------------|---------------------|------------------------------------------|-------------------------------|----------------------------------------------------|----------------------------------|---------------------------------------------------|----------------------------------------------------|------------------------------------------|------------------------------------------------------------------------------------|----------------------|----------|------------------------|--------------------------------------------------------------------------|--------------------------------|
| 2                                      | NW/NE<br>NE         | Alden Sedge Meadow<br>Bayview Lane Sites | N<br>N                        | MCCD<br>Land Conservancy                           | Enickerbocker Rd<br>Bassiew Lane | 02-15-200-005<br>10-17-476-011                    | 523.7<br>3.0                                       | 0.00                                     | 523.7                                                                              | Preserve<br>Preserve | N<br>N   | N<br>N                 | Y                                                                        | Nippersink Cre<br>Pistakee Lak |
| •                                      | , mc                | Colores Care Sees                        |                               | of McHenry Co                                      | bayness care                     | 1011-476-011                                      | 3.0                                                | 0.00                                     | 3.0                                                                                | Freserve             | "        |                        |                                                                          | Pistanee Can                   |
| 3                                      | NE/SE               | Boone Creek Conservation Area            | N                             | MOCD                                               | 916 Cold Springs Rd              | 08-25-300-013                                     | 120.2                                              | 0.00                                     | 120.2                                                                              | Park                 | N        | N                      | Y                                                                        | Mapped HA                      |
| 4                                      | NW                  | Brookdale                                | N                             | MCCD                                               | 18410 US Highway 14              | 07-20-400-003                                     | 471.8                                              | 0,44                                     | 471.4                                                                              | Park                 | N        | N                      | Y / NF053                                                                | Kishwaukee R                   |
| 5                                      | NW                  | Community Research Forest                | N                             | MCCD                                               | 20411 Streit Rd                  | 06-13-200-002                                     | 3.2                                                | 0.00                                     | 3.2                                                                                | Preserve             | N        | N                      | Y                                                                        | Mapped Hi                      |
| 6                                      | SW                  | Coral Woods                              | N                             | MCCD                                               | 7400 Somerset                    | 17-07-200-019                                     | 35.5                                               | 0.00                                     | 35.5                                                                               | Park                 | N        | N                      | Υ                                                                        | Mapped Hi                      |
| 7                                      | NW                  | Crowley Road                             | N                             | Land Conservancy<br>of McHenry Co                  | Crowley Road                     | 02-29-101-003                                     | 8.4                                                | 0.00                                     | 8.4                                                                                | Preserve             | N        | N                      | Y                                                                        | Mapped Hi                      |
| 8                                      | SW                  | Deerpass Road site                       | N                             | Land Conservancy<br>of McHenry Co                  | 1504 Deerpass Road               | 12-07-100-018                                     | 0.1                                                | 0.00                                     | 0.1                                                                                | Preserve             | N        | N                      | Y                                                                        | Mapped Hi                      |
| 9                                      | æ                   | Dowell Road site                         | N                             | Land Conservancy<br>of McHenry Co                  | Dowel Food                       | 15-17-176-008                                     | 2.6                                                | 0.00                                     | 2.6                                                                                | Preserve             | N        | N                      | Y                                                                        | Tributary to Gri               |
| 10                                     | 92                  | Dufield Pond                             | N                             | MOCD                                               | 11750 Country Club               | 13-09-126-022                                     | 22.8                                               | 0.20                                     | 22.6                                                                               | Park                 | N        | N                      | Y                                                                        | Mapped Hi                      |
| 11                                     | NE                  | Elizabeth Lake                           | N                             | MCCD                                               | 11000 Lakeview Road              |                                                   | 188.1                                              | 0.00                                     | 188.1                                                                              | Park                 | N        | N                      | Ý                                                                        | Elizabeth La                   |
| 12                                     | 8                   | Einer Marsh                              | N                             | MCCD                                               | Lakewood & Miller<br>Roads       | 18-25-400-011                                     | 137.4                                              | 0.00                                     | 137.4                                                                              | Park                 | N        | N                      | Y                                                                        | Unnamed trit<br>Kishwaukee O   |
| 13                                     | 2                   | Fel-Pro FRR                              | N                             | MCCD                                               | 1520 Crystal Lake<br>Avenue      | 20-06-100-019                                     | 24.1                                               | 0.00                                     | 24.1                                                                               | Park                 | N        | N                      | Y / NFOS4                                                                | Unnamed trib t<br>River        |
| 14                                     | Œ                   | Fox Bluff                                | N                             | MCCD                                               | Cary Algonquin &                 | 19-23-401-001                                     | 8.8                                                | 0.00                                     | 8.8                                                                                | Park                 | Pertion  | N                      | Y / NFOS4                                                                | Fox River                      |
| 15                                     | NE                  | Glacial Park                             | N                             | MCCD                                               | Route 31 & Harts                 | 04-29-400-001                                     | 1304.2                                             | 1.34                                     | 1302.9                                                                             | Park                 | Portion  | N                      | Y                                                                        | Nippersink Cr                  |
| 16                                     | NE                  | Goose Lake                               | N                             | MCCD                                               | IL Rte 173                       | 05-10-400-011                                     | 114.3                                              | 0,00                                     | 114.3                                                                              | Preserve             | N        | N                      | Y                                                                        | Goose Lake                     |
| 17                                     | NE                  | Grundstrum Woods                         | N                             | MCCD                                               | Giant Oak Dr                     | 03-36-301-002                                     | 0.9                                                | 0.00                                     | 0.9                                                                                | Preserve             | N        | N                      | Y                                                                        | Mapped Hi                      |
| 18                                     | NE<br>NW            | Harrison Benwell                         | N                             | MCCD                                               | McCullom Lake Road               | 07-05-300-001                                     | 7,7                                                | 0.00                                     | 7.7                                                                                | Preserve             | N        | N<br>N                 | Y                                                                        | Mapped Hi                      |
| 19<br>20                               | NW<br>NE            | Harvard Savanna<br>Helmon Peatlands      | N<br>N                        | MCCD                                               | Lincoln Rd<br>Freeman Road       | 07-05-300-004                                     | 0.3<br>88.5                                        | 0.00                                     | 0.3<br>E8.5                                                                        | Preserve<br>Preserve | N<br>N   | N<br>N                 | Y Y                                                                      | Mapped Hi<br>Helmon Cre        |
| 21                                     | NE<br>NE            | Rebron Peatlands<br>Hebron Trail         | N N                           | MCCD                                               | Lange Road                       | 03-11-200-004                                     | 2.6                                                | 0.00                                     | 2.6                                                                                | Trail                | N N      | N N                    | · ·                                                                      | Robinson Cre                   |
| 22                                     | 92                  | Hickory Grove Highlands & Riverfront     | N                             | MCCD                                               | 500 Hickory Nut                  | 20-05-300-019                                     | 90.1                                               | 0.40                                     | 89.7                                                                               | Park                 | Pertion  | N N                    | Y / NFOS4                                                                | Fox River                      |
| 43                                     | SW                  | Rose Farm Road site                      | N                             | Land Conservancy                                   | Rose Farm Road                   | 12-12-100-011                                     | 12.4                                               | 0.00                                     | 12.4                                                                               | Preserve             | N        | N N                    | Y                                                                        | Franklinville C                |
| 44                                     | NW                  | Rush Creek                               | N                             | of McHenry Co<br>MCCD                              | 20501 McGuire Rd                 | 06-01-400-002                                     | 119.7                                              | 0.69                                     | 139.0                                                                              | Park                 | N        | N                      | Y                                                                        | Rush Cree                      |
| 45                                     | 2                   | Silver Creek                             | N.                            | MCCD                                               | 1009 Rawson Bridge               | 15-31-400-004                                     | 298.9                                              | 0.00                                     | 296.9                                                                              | Park                 | N        | N                      | Y / NFOS4                                                                | Silver Cree                    |
| 46                                     | NE                  | Spring Grove Fen                         | N                             | MCCD                                               | US Route 12                      | 05-50-176-003                                     | 34.0                                               | 0.00                                     | 34.0                                                                               | Preserve             | Portion  | N                      | Y                                                                        | Nippersink Co                  |
| 47                                     | Œ                   | Stickney Run                             | N                             | MCCD                                               | 3216 West State Park             |                                                   | 211.4                                              | 0.00                                     | 211.4                                                                              | Park                 | N        | N                      | Y                                                                        | Sleepy Holls                   |
| 48                                     | SE                  | The Hollows                              | N                             | MCCD                                               | 3804 US Highway 14               |                                                   | 15.8                                               | 0.00                                     | 15.8                                                                               | Park                 | N        | N                      | Y / NFOS4                                                                | Unnamed trib t<br>River        |
| 49                                     | NE                  | Tryon Creek Corridor                     | N                             | MCCD                                               | Oak Hill Dr                      | 04-31-301-025                                     | 8.2                                                | 0.00                                     | 8.2                                                                                | Preserve             | N        | N                      | Y                                                                        | Tyron Cree                     |
| 50                                     | NE                  | Voie Bog                                 | N                             | IL Dept of<br>Conservation                         | Bay Road                         | 10-20-400-005                                     | 68.8                                               | 0.00                                     | 68.8                                                                               | Preserve             | N        | N                      | Y                                                                        | Lake Jerily                    |
| 51                                     | NW/NE               | Winding Creek                            | N                             | MCCD                                               | 8415 Johnson Road                | 03-19-400-001                                     | 104.0                                              | 0.00                                     | 104.0                                                                              | Park                 | N        | N                      | γ                                                                        | Nippersink C                   |
| 52                                     | NW                  | Lincoln Road                             | N                             | Land Conservancy<br>of McHenry Co                  | Lincoln Road                     | 07-06-200-013                                     | 18.3                                               | 0.00                                     | 18.3                                                                               | Preserve             | N        | N                      | Y                                                                        | Unnamed trib t<br>Creek        |
|                                        | NW                  | Oak Grove Road<br>County Buy Out Parcels | N<br>N                        | MCCD<br>McHenry County                             | Oak Grove Road                   | 02-21-100-022                                     | 22.5                                               | 0.00                                     | 22.5                                                                               | Preserve             | N        | N                      | Y                                                                        | Alden Cre                      |
| 53                                     |                     |                                          |                               |                                                    | Linden Road                      | 05-32-482-005                                     | 8.9                                                | 0.00                                     | 8.9                                                                                | Preserve             | Portion  | NE Hineis              | N<br>N                                                                   | Nippersink C                   |
| 54                                     | NE                  | County Boy Co. Faces                     |                               |                                                    |                                  |                                                   |                                                    |                                          |                                                                                    |                      |          |                        | N N                                                                      |                                |
| 54<br>Floodway                         | NW                  | County Boy Out Faited                    | N                             | McHenry County                                     |                                  |                                                   | 1110.2                                             | 0.00                                     |                                                                                    |                      | Ý        |                        |                                                                          |                                |
| 54                                     |                     | COUNTY DOS CONTROLOS                     |                               |                                                    |                                  |                                                   | 41.4<br>1110.2<br>198.9                            |                                          | 1110.2                                                                             | Floodway             |          | NE Hinois<br>NE Hinois | N N                                                                      |                                |
| 54<br>Floodway<br>Floodway             | NW<br>NE            | county say out varies                    | N<br>N                        | McHenry County<br>McHenry County                   |                                  |                                                   | 1110.2                                             | 0.00                                     | 1110.2                                                                             | Floodway             | Ÿ        |                        |                                                                          |                                |
| 54<br>Floodway<br>Floodway<br>Floodway | NW<br>NE<br>SW      | county soly out rances                   | N<br>N<br>N                   | McHenry County<br>McHenry County<br>McHenry County |                                  |                                                   | 1110.2<br>198.9                                    | 0.00                                     | 1110.2<br>198.9<br>1026.7                                                          | Floodway             | Y        | NE Ilinois             | N                                                                        |                                |
| 54<br>Floodway<br>Floodway<br>Floodway | NW<br>NE<br>SW      | coomy out rando                          | N<br>N<br>N                   | McHenry County<br>McHenry County<br>McHenry County | ſ                                | Total Acreage<br>outside floodway:                | 1110.2<br>198.9                                    | 0.00                                     | 1110.2<br>198.9                                                                    | Floodway             | Y        | NE Ilinois             | N                                                                        |                                |
| 54<br>Floodway<br>Floodway<br>Floodway | NW<br>NE<br>SW      | word of our rates                        | N<br>N<br>N                   | McHenry County<br>McHenry County<br>McHenry County |                                  |                                                   | 1110.2<br>198.9<br>1036.2                          | 0.00<br>0.00<br>0.00<br>Impervious       | 1110.2<br>198.9<br>1026.2<br>Total IA                                              | Floodway             | Y        | NE Ilinois             | N                                                                        |                                |
| 54<br>Floodway<br>Floodway<br>Floodway | NW<br>NE<br>SW      | obing boy our raises                     | N<br>N<br>N                   | McHenry County<br>McHenry County<br>McHenry County |                                  | outside floodway:<br>Floodway Only<br>NFOS        | 1110.2<br>198.9<br>1036.7<br>9046.2<br>2377.2      | 0.00<br>0.00<br>0.00<br>Impervious       | 1110.2<br>198.9<br>1026.7<br>Total IA<br>9040.8<br>2277.2                          | Floodway             | Y        | NE Ilinois             | N                                                                        |                                |
| 54<br>Floodway<br>Floodway<br>Floodway | NW<br>NE<br>SW      | Sound on hards                           | N<br>N<br>N                   | McHenry County<br>McHenry County<br>McHenry County |                                  | outside floodway:<br>Floodway Only<br>NFOS<br>OSP | 1110.2<br>198.9<br>1036.7<br>9045.2                | 0.00<br>0.00<br>0.00<br>Mpervious<br>8.0 | 1110.2<br>198.9<br>1026.7<br>Total IA<br>9040.3<br>2277.2<br>9,001.40<br>11,417.50 | Floodway             | Y        | NE Ilinois             | N                                                                        |                                |
| 54<br>Floodway<br>Floodway<br>Floodway | NW<br>NE<br>SW      | Sound and Don Father                     | N<br>N<br>N                   | McHenry County<br>McHenry County<br>McHenry County |                                  | outside floodway:<br>Floodway Only<br>NFOS        | 1110.2<br>198.9<br>1036.7<br>9046.2<br>2377.2      | 0.00<br>0.00<br>0.00<br>Mpervious<br>8.0 | 1110.2<br>198.9<br>1026.7<br>Total IA<br>9040.8<br>2277.2                          | Floodway             | Y        | NE Ilinois             | N                                                                        |                                |

48.6 points