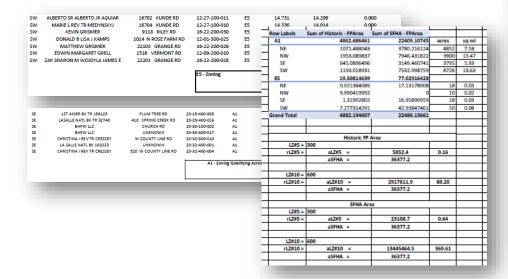

1080

It is understood that a 150-day minimum time frame is typically required for public review, biological and legal analysis, and permitting

PROJECT APPLICANT: Fox Waterway Agency (FWA)

PROJECT NAME: Dredging and Waterway Maintenance of the Fox River Chain of Lakes

COUNTY: Lake, McHenry

AREA OF IMPACT: Selected sites located throughout the Fox River from the Algonquin Dam

to the Wisconsin State line, the interconnected lakes and channels north of the Stratton Lock and Dam, and existing sediment storage and dewatering

facilities at Cooper Farms and Ackerman Island

### CHECKLIST OF ILLINOIS ENDANGERED AND THREATENED ANIMALS AND PLANTS

Illinois Endangered Species Protection Board

Effective May 19, 2015









### Activity 420 – Open Space Preservation

Low-density Zoning (LZ)





### Activity 430 – Higher Regulatory Standards

- Development Limitations (DL)
  - Stormwater Ordinance
  - Sample Permits
  - Narratives
- Freeboard (FRB)
- Cumulative Substantial Improvements (CSI)

|           |                  |                                     |                   |           | \$               | ubstantial Improvement/D | amage Tracker (50% Rule) |                                |                            |         |                                                                                                                    |
|-----------|------------------|-------------------------------------|-------------------|-----------|------------------|--------------------------|--------------------------|--------------------------------|----------------------