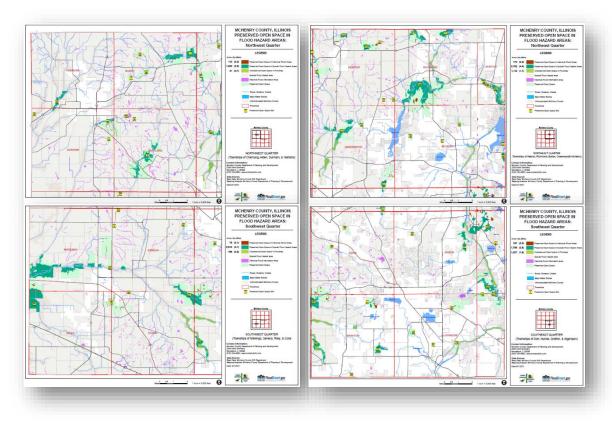

### Activity 420 – Open Space Preservation

• Open Space Preservation (OSP)

| MAP LOC<br>REF ID | Map<br>Quedren<br>t | OPEN SPACE DESCRIPTION<br>(PARK NAME) | Letter<br>Attached<br>(Y / N) |                                     | ADDRESS                       | PIN                                | TOTAL<br>ACREAGE<br>Located in the<br>Fleod Hazard | IMPERVIOUS<br>ACREAGE | OPEN SPACE ACREAGE Located in the Flood Hazard | TYPE OF OPEN<br>SPACE | FLOODWAY     |             | Natural Function<br>Open Space<br>(NFOS)<br>Wetland Preserve<br>(Y or N) | Notes:                             |
|-------------------|---------------------|---------------------------------------|-------------------------------|-------------------------------------|-------------------------------|------------------------------------|----------------------------------------------------|-----------------------|------------------------------------------------|-----------------------|--------------|-------------|--------------------------------------------------------------------------|------------------------------------|
| 1                 | NW/NE               | Alden Sedge Meadow                    | N                             | MCCD                                | Knickerbocker Rd              | 02-15-200-005                      | 523.7                                              | 0.00                  | 523.7                                          | Preserve              | N            | N           | Y                                                                        | Nippersink Cree                    |
| 2                 | NE                  | Bayview Lane Sites                    | N                             | Land Conservancy<br>of McHenry Co   | Bayview Lane                  | 10-17-476-011                      | 3.0                                                | 0.00                  | 3.0                                            | Preserve              | N            | N           | Y                                                                        | Pistakee Lake                      |
| 3                 | NE/SE               | Boone Creek Conservation Area         | N                             | MCCD                                | 916 Cold Springs Rd           |                                    | 120.2                                              | 0.00                  | 120.2                                          | Park                  | N            | N           | Y                                                                        | Mapped HA                          |
| 4                 | NW                  | Brookdale                             | N                             | MCCD                                |                               | 07-20-400-003                      | 471.8                                              | 0.44                  | 471.4                                          | Park                  | N            | N           | Y / NFOS3                                                                | Kishwackee Riv                     |
| 5                 | NW                  | Community Research Forest             | N                             | MCCD                                | 20411 Streit Rd               | 06-13-200-002                      | 3.2                                                | 0.00                  | 3.2                                            | Preserve              | N            | N           | Y                                                                        | Mapped HA                          |
| 7                 | SW<br>NW            | Coral Woods<br>Crowley Road           | N<br>N                        | Land Conservancy<br>of Middensy Co. | 7400 Somerset<br>Crowley Road | 17-07-200-019<br>02-29-101-003     | 33.5<br>8.4                                        | 0.00                  | 35.5<br>8.4                                    | Park<br>Preserve      | N<br>N       | N<br>N      | Y                                                                        | Mapped HA<br>Mapped HA             |
| 8                 | SW                  | Deerpass Road site                    | N                             | Land Conservancy<br>of Midlenty Co  | 1304 Deerpass Road            | 12-07-100-018                      | 0.1                                                | 0.00                  | 0.1                                            | Preserve              | N            | N           | Y                                                                        | Mapped HA                          |
| 9                 | ×                   | Dowell Road site                      | N                             | Land Conservancy<br>of Middenty Co  | Dowell Road                   | 15-17-176-008                      | 2.6                                                | 0.00                  | 2.6                                            | Preserve              | N            | N           | Y                                                                        | Tributary to Grisw                 |
| 10                | 22                  | Duffeld Pond                          | N                             | MCCD CO                             | 11750 Country Club            | 13-09-126-022                      | 22.8                                               | 0.20                  | 22.6                                           | Park                  | N            | N           | Y                                                                        | Magged HA                          |
| 11                | NE                  | Elizabeth Lake                        | N                             | MCCD                                | 11000 Lakeview Road           |                                    | 188.1                                              | 0.00                  | 188.1                                          | Park                  | N            | N           | Ý                                                                        | Elizabeth Lake                     |
| 12                | ×                   | Einer Marsh                           | N                             | MCCD                                | Lakewood & Miller<br>Roads    | 18-23-400-011                      | 137.4                                              | 0.00                  | 137.4                                          | Park                  | N            | N           | Ý                                                                        | Unnamed trib to<br>Kishwaukee Cree |
| 15                | 2                   | Fel-Pro RRR                           | N                             | MCCD                                | 1520 Crystal Lake<br>Avenue   | 20-06-100-019                      | 24.1                                               | 0,00                  | 24.1                                           | Park                  | N            | N           | Y / NFOS4                                                                | Unnamed trib to fi                 |
| 14                | - Q                 | Fox Bluff                             | N                             | MCCD                                | Cary Algonquin &              | 19-23-401-001                      | 8.8                                                | 0.00                  | 8.8                                            | Park                  | Pertion      | N           | Y / NFOS4                                                                | Fox River                          |
| 15                | NE                  | Glacial Park                          | N                             | MCCD                                | Route 31 & Harts              | 04-29-400-001                      | 1504.2                                             | 1.34                  | 1302.9                                         | Park                  | Portion      | N           | Y                                                                        | Nippersink Cree                    |
| 16                | NE                  | Goose Lake                            | N                             | MCCD                                | IL Rte 173                    | 05-10-400-011                      | 1143                                               | 0,00                  | 114.3                                          | Preserve              | N            | N           | Y                                                                        | Goose Lake                         |
| 17                | NE                  | Grundstrum Weeds                      | N                             | MCCD                                | Giant Oak Dr                  | 03-36-301-002                      | 0.9                                                | 0.00                  | 0.9                                            | Preserve              | N            | N           | Y                                                                        | Mapped HA                          |
| 18                | NE                  | Harrison Benwell                      | N                             | MCCD                                |                               | 09-17-100-001                      | 7.7                                                | 0.00                  | 7.7                                            | Preserve              | N            | N           | Y                                                                        | Mapped HA                          |
| 19                | NW                  | Harvard Savanna                       | N                             | MCCD                                | Lincoln Rd                    | 07-05-300-004                      | 0.3                                                | 0.00                  | 0.3                                            | Preserve              | N<br>N       | N           | Y                                                                        | Mapped HA                          |
| 20                | NE                  | Hebron Peatlands                      | N                             | MCCD                                |                               | 03-04-300-007                      | 88.5                                               | 0.00                  | 88.5                                           | Preserve              |              | N           | Y                                                                        | Hebron Creek                       |
| 21                | NE<br>SE            | Hebron Trail                          | N<br>N                        | MCCD                                | Large Road                    | 20-05-300-019                      | 2.6<br>90.1                                        | 0,00                  | 2.6                                            | Trail<br>Park         | N<br>Portion | N<br>N      | Y / NFOS4                                                                | Robinson Creek<br>Fox River        |
| 32                | 2                   | Hickory Grove Highlands & Riverfront  | N N                           | MCCD                                | 500 Hickory Nut               |                                    | 90.1                                               | 0.40                  | 13.0                                           | Park<br>Best          | Portion      | N N         | 1 / NP054                                                                | Pax River                          |
| 43                | SW                  | Rose Farm Road site                   | N                             | Land Conservancy<br>of McHenry Co   | Rose Farm Road                | 12-12-100-011                      | 12.4                                               | 0.00                  | 12.4                                           | Preserve              | N            | N           | Y                                                                        | Franklinville Cre                  |
| 44                | NW                  | Rush Creek                            | N                             | MCCD                                | 20501 McGuire Rd              | 06-01-400-002                      | 139.7                                              | 0.69                  | 139.0                                          | Park                  | N            | N           | Y                                                                        | Rush Creek                         |
| 45                | 2                   | Silver Creek                          | N                             | MCCD                                | 1009 Rawson Bridge            | 15-31-400-004                      | 298.9                                              | 0.00                  | 295.9                                          | Park                  | N            | N           | Y / NFOS4                                                                | Silver Creek                       |
| 46                | NÉ                  | Spring Grove Fen                      | N                             | MCCD                                | US Route 12                   | 05-50-176-003                      | 34.0                                               | 0.00                  | 34.0                                           | Preserve              | Portion      | N           | Y                                                                        | Nippersink Cree                    |
| 47                | Œ                   | Stickney Run                          | N                             | MCCD                                | 3216 West State Park          |                                    | 211.4                                              | 0.00                  | 211.4                                          | Park                  | N            | N           | Y                                                                        | Sleepy Hollow                      |
| 48                | SE                  | The Hollows                           | N                             | MCCD                                | 3804 US Highway 14            | 19-11-100-017                      | 15.8                                               | 0.00                  | 15.8                                           | Park                  | N            | N           | Y / NFOS4                                                                | Unnamed trib to<br>River           |
| 49                | NÉ                  | Tryon Creek Corridor                  | N                             | MCCD                                | Oak Hill Dr                   | 04-51-501-025                      | 8.2                                                | 0.00                  | 8.2                                            | Preserve              | N            | N           | Y                                                                        | Tyron Creek                        |
| 50                | NE                  | Volo Bog                              | N                             | IL Dept of<br>Conservation          | Bay Road                      | 10-20-400-005                      | 68.8                                               | 0.00                  | 68.8                                           | Preserve              | N            | N           | Y                                                                        | Lake Jerilyn                       |
| 51                | NW/NE               | Winding Creek                         | N                             | MCCD                                | 8415 Johnson Road             | 03-19-400-001                      | 104.0                                              | 0.00                  | 104.0                                          | Park                  | N            | N           | Y                                                                        | Nippersink Cree                    |
| 52                | NW                  | Lincoln Road                          | N                             | Land Conservancy<br>of McHenry Co   | Lincoln Road                  | 07-06-200-015                      | 18.3                                               | 0.00                  | 18.3                                           | Preserve              | N            | N           | Y                                                                        | Unnamed trib to P<br>Creek         |
| 53                | NW                  | Oak Grove Road                        | N.                            | of McHenry Co                       | Oak Grove Road                | 02-21-100-022                      | 22.5                                               | 0.00                  | 22.5                                           | Preserve              | N            | N           | v                                                                        | Creek<br>Alden Creek               |
| 54                | NW NE               | County Buy Out Parcels                | N N                           | McHenry County                      | Uak Grove Road<br>Linden Road | 05-32-482-005                      | 8.9                                                | 0.00                  | 8.9                                            | Preserve              | Portion      | Y Y         | N N                                                                      | Alden Creek<br>Nippersink Cree     |
| Floodway          | NW                  | ,,,                                   | N N                           | McHenry County                      |                               |                                    | 41.4                                               | 0.00                  | 41.4                                           | Floodway              | Y            | NE Illinois | N N                                                                      | pp.stanic cree                     |
| Floodway          | NE                  |                                       | N.                            | McHenry County                      |                               |                                    | 1110.2                                             | 0.00                  | 1110.2                                         | Floodway              | Ý            | NE Hineis   | N                                                                        |                                    |
| Floodway          | SW                  |                                       | N                             | McHenry County                      |                               |                                    | 198.9                                              | 0.00                  | 198.9                                          | Floodway              | Ý            | NE Hinois   | N                                                                        |                                    |
| Floodway          | Œ                   |                                       | N                             | McHenry County                      |                               |                                    | 1026.7                                             | 0.00                  | 1026.7                                         | Floodway              | Y            | NE I lineis | N                                                                        |                                    |
|                   |                     |                                       |                               |                                     |                               |                                    |                                                    | Impervious            | Total IA                                       |                       |              |             |                                                                          |                                    |
|                   |                     |                                       |                               |                                     |                               | Total Acreage<br>outside floodway: | 9045.2                                             | 5.0                   | 9040.3                                         |                       |              |             |                                                                          |                                    |
|                   |                     |                                       |                               |                                     |                               | Floodway Only                      | 2277.2                                             |                       | 2277.2                                         |                       |              |             |                                                                          |                                    |
|                   |                     |                                       |                               |                                     |                               | NFOS                               | 9,036.30                                           | 5.0                   | 9,031.40                                       | i                     |              |             |                                                                          |                                    |
|                   |                     |                                       |                               |                                     |                               | OSP                                | 11,422.40                                          |                       | 11,417.50                                      | l                     |              |             |                                                                          |                                    |
|                   |                     |                                       |                               |                                     |                               | NPOSS<br>NPOSS                     |                                                    |                       | 471,40<br>437,30                               |                       |              |             |                                                                          |                                    |
|                   |                     |                                       |                               |                                     |                               |                                    |                                                    |                       |                                                |                       |              |             |                                                                          |                                    |

449.5 points