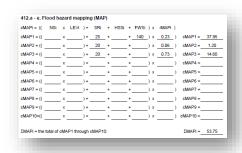

### Activity 410 – Floodplain Mapping

- Flood Hazard Mapping (MAP)
  - Floodway (SR & FWS credit)
  - State Review of AE Zones w/out FW (SR)
  - State Review of Approx. A Zones (SR)