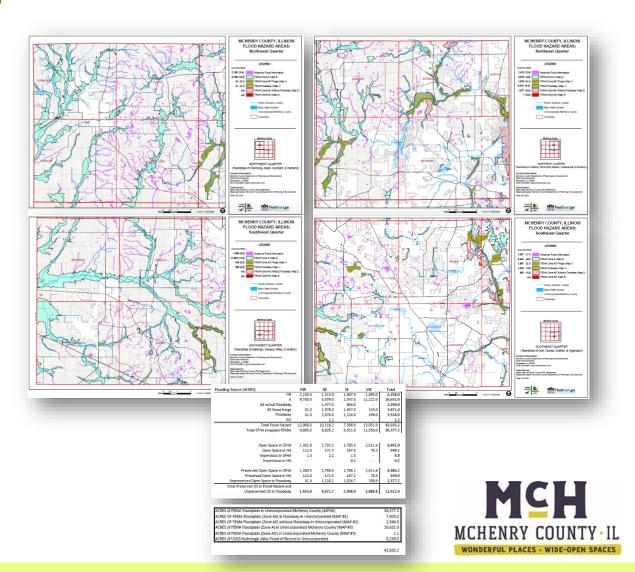

### Unincorporated McHenry County – By the Numbers

- Population approx. 64,000
- Land & Water Area 429 sq miles
- SFHA 36,377 acres
- Historic Floodplain Area 6,258 acres
- Open Space Area 11,418 acres
- Structures in the SFHA 1,113
- Repetitive Loss Properties 71
- Repetitive Loss Areas 24
- Structures in Rep Loss Areas 599
- # of Policies 482 (\$1,562)

### Activity 410 – Floodplain Mapping

- Flood Hazard Mapping (MAP)
  - Floodway (SR & FWS credit)
  - State Review of AE Zones w/out FW (SR)
  - State Review of Approx. A Zones (SR)