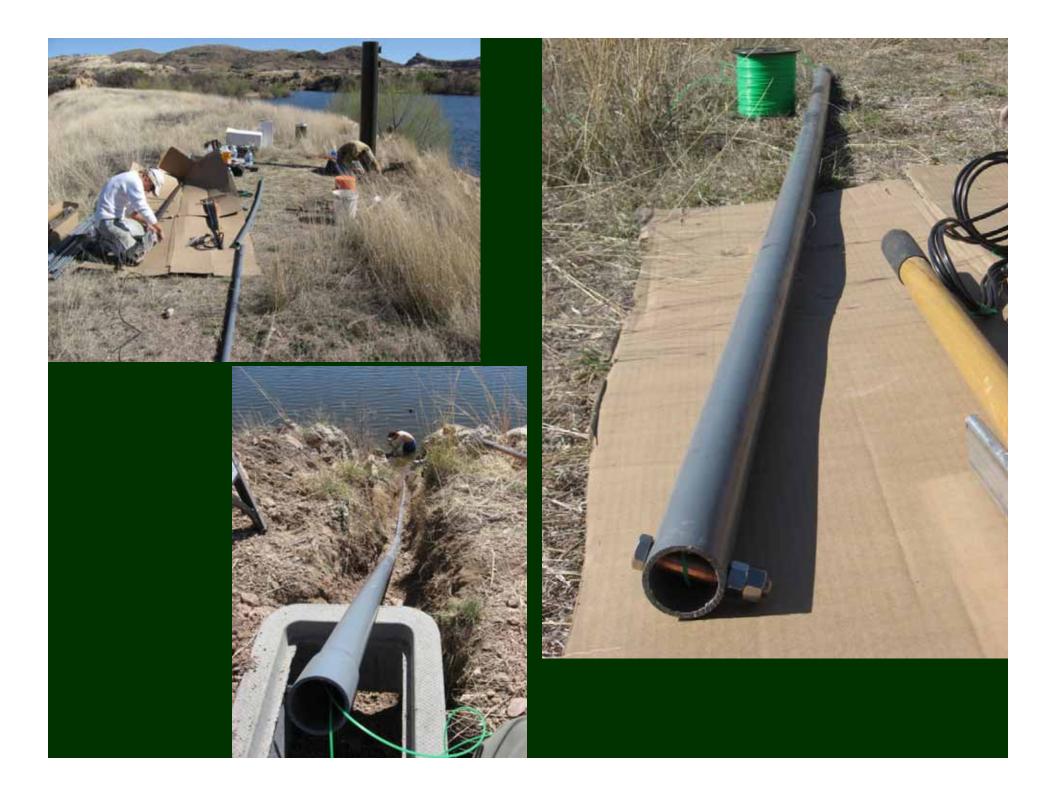

d Meyer, RG, EIT, CFM





•AZ G&F Department Dams
•ALERT System Primer
•Lakes ALERT System



















#### ALERT System Primer

#### Pressure Transducer Stage Sensor



Ultrasonic Stage Sensor



Remote Sensor Station



#### Tipping Bucket Rain Gauge



ALERT Transmitter



# ALERT System Primer Repeaters

#### Arizona Statewide Flood Warning System ALERT Repeaters



## ALERT System Primer

#### **Base Station**



**Base Station Antenna** 

Base Station Decoders/Server

### ALERT System Primer

**Base Station Server Functions** 

Data Collection & Storage Data Reports & Display Data Error Checking Automated Alarms & Notification Scheduled Functions Real-Time Watershed Modeling / Forecasting Browser Interface Host (LAN / WAN)



# Lakes ALERT System







## Phase 2





















## Phase 3

Seepage/Sediment MonitoringBase Station EnhancementsRepeater Upgrades





## Seepage/Sediment Monitoring



## Seepage/Sediment Monitoring



## **Base Station Enhancements**



## **Base Station Enhancements**



## **Base Station Enhancements**



## Repeater Upgrades



Figure 16 - STATE MICROWAVE MAP<sup>16</sup>

# Web Sites



National Hydrologic Warning Council hydrologicwarning.org

Arizona Flood Warning System afws2.org

JE Fuller Hydrology & Geomorphology Jefuller.com

Presenter: David Meyer, RG, EIT, CFM