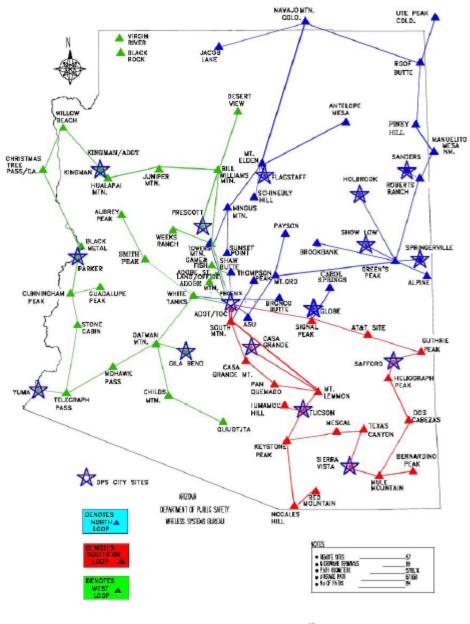

stem Primer Repeaters

#### Arizona Statewide Flood Warning System ALERT Repeaters



## ALERT System Primer

#### **Base Station**



**Base Station Antenna** 

Base Station Decoders/Server

### ALERT System Primer

**Base Station Server Functions** 

Data Collection & Storage Data Reports & Display Data Error Checking Automated Alarms & Notification Scheduled Functions Real-Time Watershed Modeling / Forecasting Browser Interface Host (LAN / WAN)



# Lakes ALERT System







## Phase 2





















## Phase 3

Seepage/Sediment MonitoringBase Station EnhancementsRepeater Upgrades





## Seepage/Sediment Monitoring



## Seepage/Sediment Monitoring



## **Base Station Enhancements**



## **Base Station Enhancements**



## **Base Station Enhancements**



## Repeater Upgrades



Figure 16 - STATE MICROWAVE MAP<sup>16</sup>

# Web Sites



National Hydrologic Warning Council hydrologicwarning.org

Arizona Flood Warning System afws2.org

JE Fuller Hydrology & Geomorphology Jefuller.com

Presenter: David Meyer, RG, EIT, CFM