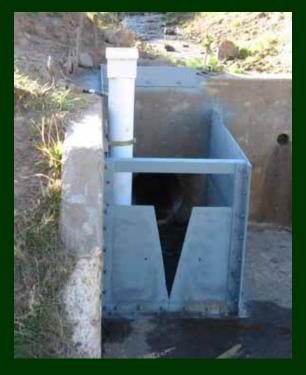

Primer

#### Pressure Transducer Stage Sensor



Ultrasonic Stage Sensor



Remote Sensor Station



#### Tipping Bucket Rain Gauge



ALERT Transmitter



# ALERT System Primer Repeaters

#### Arizona Statewide Flood Warning System ALERT Repeaters



## ALERT System Primer

#### **Base Station**



**Base Station Antenna** 

Base Station Decoders/Server

### ALERT System Primer

**Base Station Server Functions** 

Data Collection & Storage Data Reports & Display Data Error Checking Automated Alarms & Notification Scheduled Functions Real-Time Watershed Modeling / Forecasting Browser Interface Host (LAN / WAN)



# Lakes ALERT System







## Phase 2





















## Phase 3

Seepage/Sediment MonitoringBase Station EnhancementsRepeater Upgrades





## Seepage/Sediment Monitoring



## Seepage/Sediment Monitoring



## **Base Station Enhancements**



## **Base Station Enhancements**



## **Base Station Enhancements**



## Repeater Upgrades



Figure 16 - STATE MICROWAVE MAP<sup>16</sup>

# Web Sites



National Hydrologic Warning Council hydrologicwarning.org

Arizona Flood Warning System afws2.org

JE Fuller Hydrology & Geomorphology Jefuller.com

Presenter: David Meyer, RG, EIT, CFM