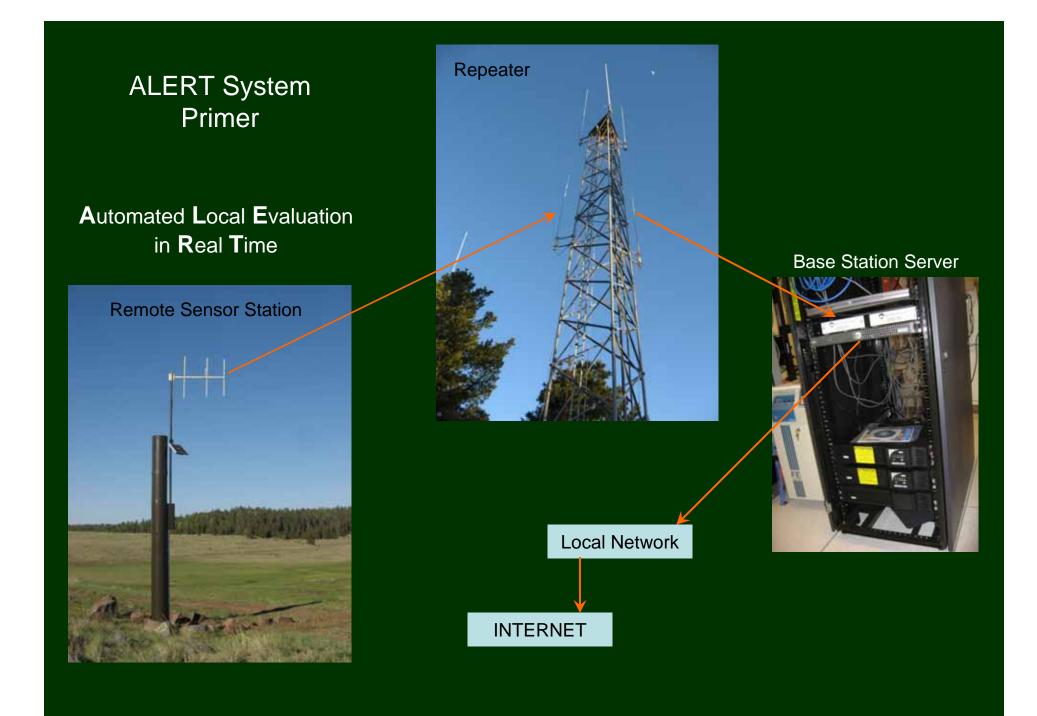

# Arizona Game & Fish Department



## Lakes ALERT System

IAFSM Annual Conference, 2011 Bloomington-Normal, Illinois

Presenter: David Meyer, RG, EIT, CFM





•AZ G&F Department Dams
•ALERT System Primer
•Lakes ALERT System



















#### ALERT System Primer

#### Pressure Transducer Stage Sensor



Ultrasonic Stage Sensor



Remote Sensor Station



#### Tipping Bucket Rain Gauge



ALERT Transmitter



# ALERT System Primer Repeaters

#### Arizona Statewide Flood Warning System ALERT Repeaters



## ALERT System Primer

#### **Base Station**



**Base Station Antenna** 

Base Station Decoders/Server

### ALERT System Primer

**Base Station Server Functions** 

Data Collection & Storage Data Reports & Display Data Error Checking Automated Alarms & Notification Scheduled Functions Real-Time Watershed Modeling / Forecasting Browser Interface Host (LAN / WAN)



# Lakes ALERT System







## Phase 2





















## Phase 3

Seepage/Sediment MonitoringBase Station EnhancementsRepeater Upgrades





## Seepage/S