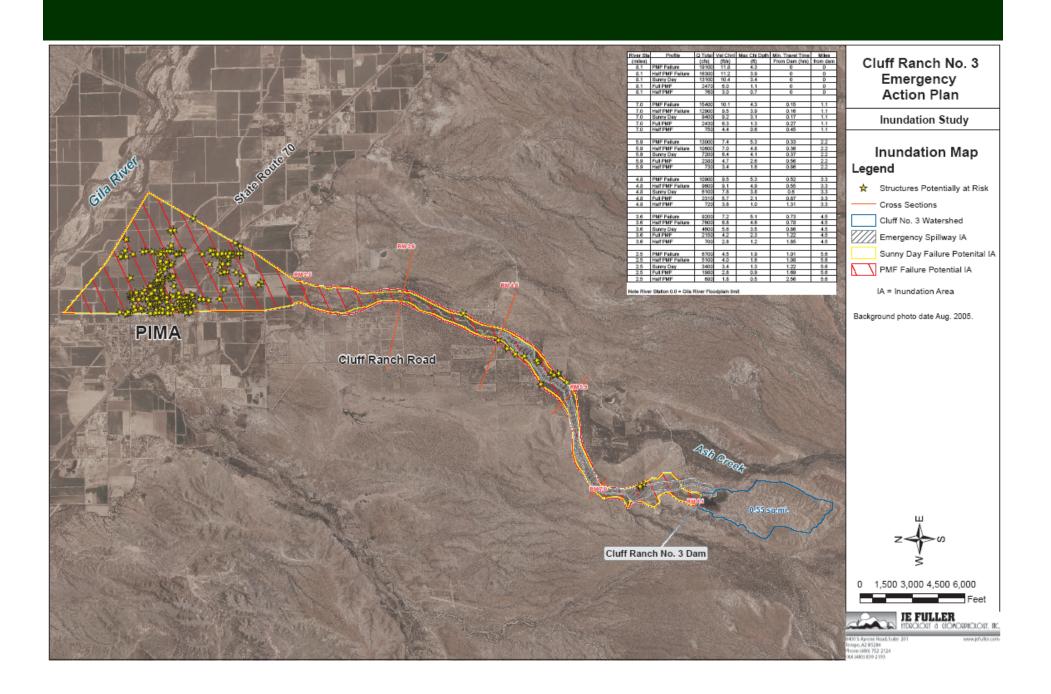

# Arizona Game & Fish Department



## Lakes ALERT System

IAFSM Annual Conference, 2011 Bloomington-Normal, Illinois

Presenter: David Meyer, RG, EIT, CFM





•AZ G&F Department Dams
•ALERT System Primer
•Lakes ALERT System



















#### ALERT System Primer

#### Pressure Transducer Stage Sensor



Ultrasonic Stage Sensor



Remote Sensor Station



#### Tipping Bucket Rain Gauge



ALERT Transmitter



# ALERT System Primer Repeaters

#### Arizona Statewide Flood Warning System ALERT Repeaters



## ALERT System Primer

#### **Base Station**



**Base Station Antenna** 

Base Station Decoders/Server

### ALERT System Primer

**Base Station Server Functions** 

Data Collection & Storage Data Reports & Display Data Error Checking Automated Alarms & Notification Scheduled Functions Real-Time Watershed Modeling / Forecasting Browser Interface Host (LAN / WAN)



# Lakes ALERT System







## Phase 2





















## Phase 3

Seepage/Sediment MonitoringBase Station EnhancementsRepeater Upgrades





## Seepage