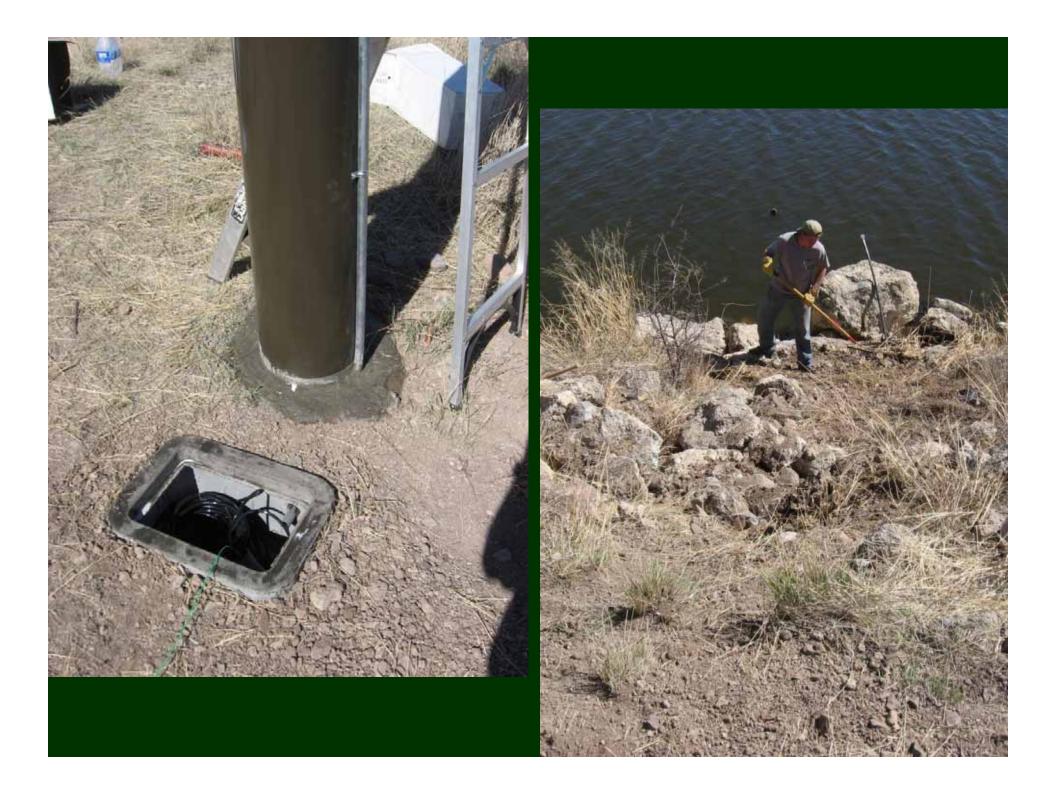

r, RG, EIT, CFM





•AZ G&F Department Dams
•ALERT System Primer
•Lakes ALERT System



















#### ALERT System Primer

#### Pressure Transducer Stage Sensor



Ultrasonic Stage Sensor



Remote Sensor Station



#### Tipping Bucket Rain Gauge



ALERT Transmitter



# ALERT System Primer Repeaters

#### Arizona Statewide Flood Warning System ALERT Repeaters



## ALERT System Primer

#### **Base Station**



**Base Station Antenna** 

Base Station Decoders/Server

### ALERT System Primer

**Base Station Server Functions** 

Data Collection & Storage Data Reports & Display Data Error Checking Automated Alarms & Notification Scheduled Functions Real-Time Watershed Modeling / Forecasting Browser Interface Host (LAN / WAN)



# Lakes ALERT System







## Phase 2





















## Phase 3

Seepage/Sediment MonitoringBase Station EnhancementsRepeater Upgrades





## Seepage/Sediment Monitoring



## Seepage/Sediment Monitoring



## **Base Station Enhancements**



## **Base Station Enhancements**



## **Base Station Enhancements**



## Repeater Upgrades



Figure 16 - STATE MICROWAVE MAP<sup>16</sup>

# Web Sites



National Hydrologic Warning Council hydrologicwarning.org

Arizona Flood Warning System afws2.org

JE Fuller Hydrology & Geomorphology Jefuller.com

Presenter: David Meyer, RG, EIT, CFM