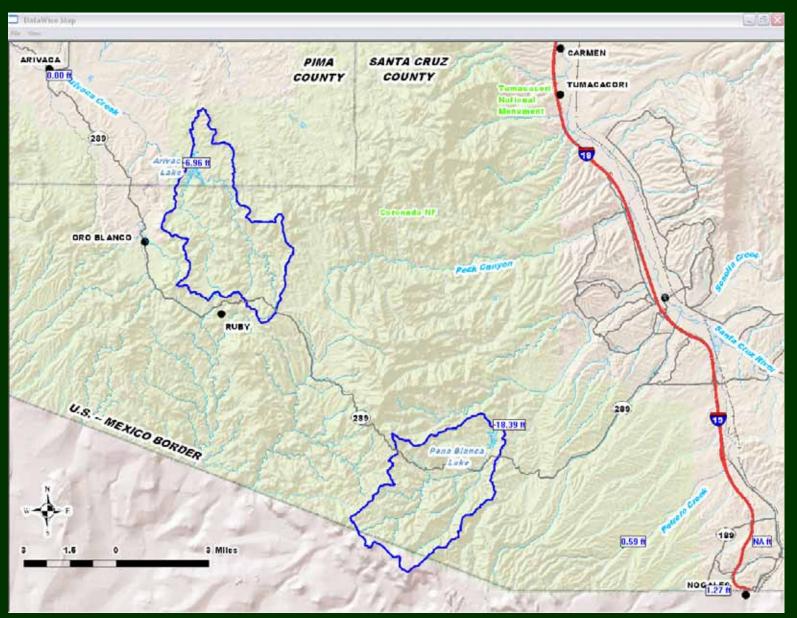

or



Remote Sensor Station



#### Tipping Bucket Rain Gauge



ALERT Transmitter



# ALERT System Primer Repeaters

#### Arizona Statewide Flood Warning System ALERT Repeaters



## ALERT System Primer

#### **Base Station**



**Base Station Antenna** 

Base Station Decoders/Server

### ALERT System Primer

**Base Station Server Functions** 

Data Collection & Storage Data Reports & Display Data Error Checking Automated Alarms & Notification Scheduled Functions Real-Time Watershed Modeling / Forecasting Browser Interface Host (LAN / WAN)



# Lakes ALERT System







## Phase 2





















## Phase 3

Seepage/Sediment MonitoringBase Station EnhancementsRepeater Upgrades





## Seepage/Sediment Monitoring



## Seepage/Sediment Monitoring



## **Base Station Enhancements**



## **Base Station Enhancements**



## **Base Station Enhancements**



## Repeater Upgrades



Figure 16 - STATE MICROWAVE MAP<sup>16</sup>

# Web Sites



National Hydrologic Warning Council hydrologicwarning.org

Arizona Flood Warning System afws2.org

JE Fuller Hydrology & Geomorphology Jefuller.com

Presenter: David Meyer, RG, EIT, CFM