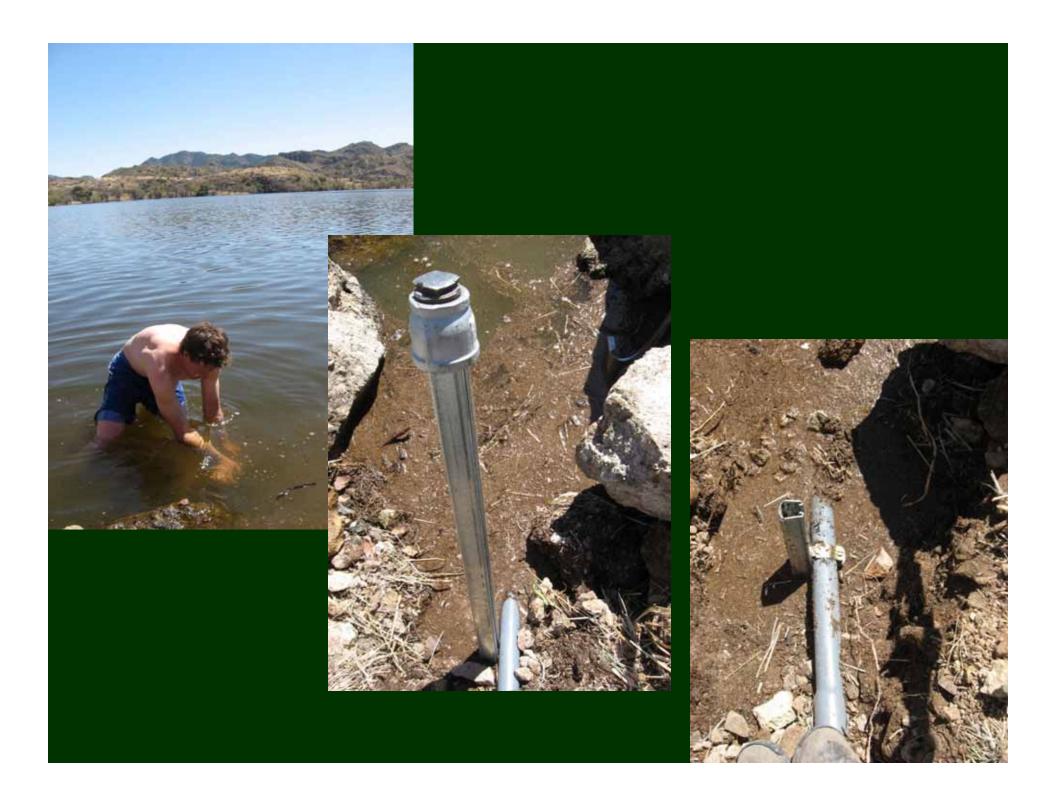

Meyer, RG, EIT, CFM





•AZ G&F Department Dams
•ALERT System Primer
•Lakes ALERT System



















#### ALERT System Primer

#### Pressure Transducer Stage Sensor



Ultrasonic Stage Sensor



Remote Sensor Station



#### Tipping Bucket Rain Gauge



ALERT Transmitter



# ALERT System Primer Repeaters

#### Arizona Statewide Flood Warning System ALERT Repeaters



## ALERT System Primer

#### **Base Station**



**Base Station Antenna** 

Base Station Decoders/Server

### ALERT System Primer

**Base Station Server Functions** 

Data Collection & Storage Data Reports & Display Data Error Checking Automated Alarms & Notification Scheduled Functions Real-Time Watershed Modeling / Forecasting Browser Interface Host (LAN / WAN)



# Lakes ALERT System







## Phase 2





















## Phase 3

Seepage/Sediment MonitoringBase Station EnhancementsRepeater Upgrades





## Seepage/Sediment Monitoring



## Seepage/Sediment Monitoring



## **Base Station Enhancements**



## **Base Station Enhancements**



## **Base Station Enhancements**



## Repeater Upgrades



Figure 16 - STATE MICROWAVE MAP<sup>16</sup>

# Web Sites



National Hydrologic Warning Council hydrologicwarning.org

Arizona Flood Warning System afws2.org

JE Fuller Hydrology & Geomorphology Jefuller.com

Presenter: David Meyer, RG, EIT, CFM