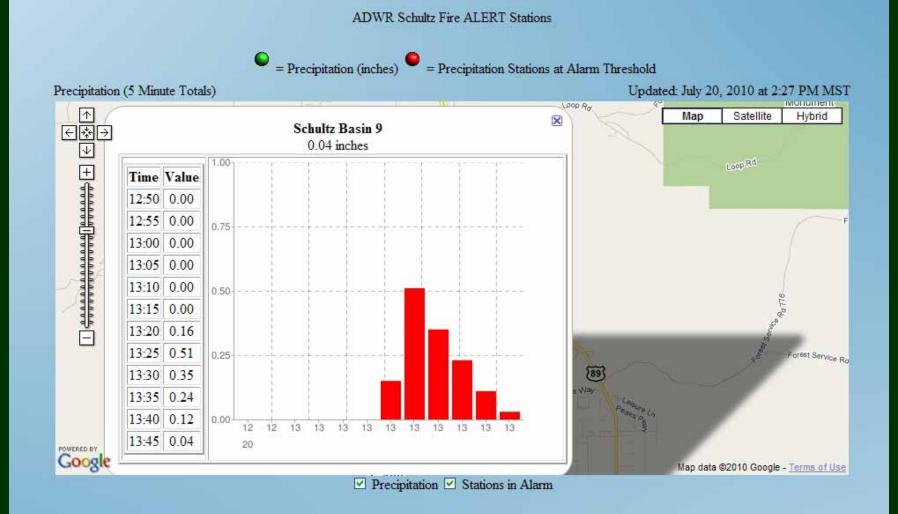

ransmitter



# ALERT System Primer Repeaters

#### Arizona Statewide Flood Warning System ALERT Repeaters



## ALERT System Primer

#### **Base Station**



**Base Station Antenna** 

Base Station Decoders/Server

### ALERT System Primer

**Base Station Server Functions** 

Data Collection & Storage Data Reports & Display Data Error Checking Automated Alarms & Notification Scheduled Functions Real-Time Watershed Modeling / Forecasting Browser Interface Host (LAN / WAN)



# Lakes ALERT System







## Phase 2





















## Phase 3

Seepage/Sediment MonitoringBase Station EnhancementsRepeater Upgrades





## Seepage/Sediment Monitoring



## Seepage/Sediment Monitoring



## **Base Station Enhancements**



## **Base Station Enhancements**



## **Base Station Enhancements**



## Repeater Upgrades



Figure 16 - STATE MICROWAVE MAP<sup>16</sup>

# Web Sites



National Hydrologic Warning Council hydrologicwarning.org

Arizona Flood Warning System afws2.org

JE Fuller Hydrology & Geomorphology Jefuller.com

Presenter: David Meyer, RG, EIT, CFM