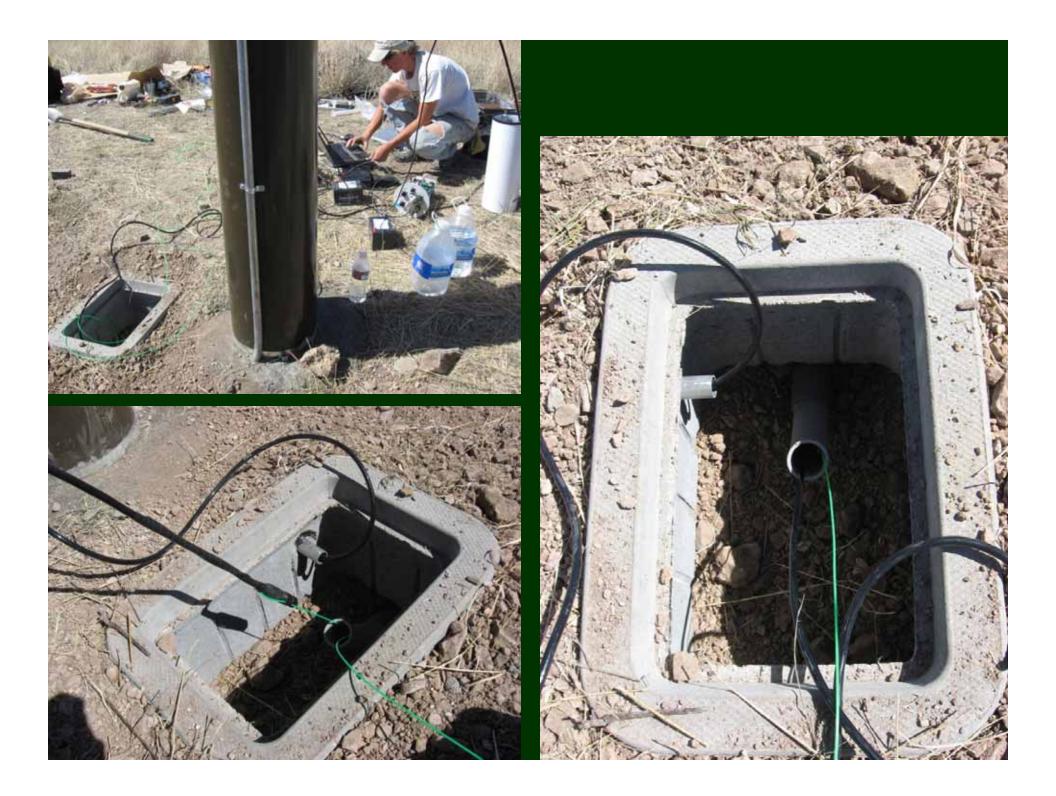

yer, RG, EIT, CFM





•AZ G&F Department Dams
•ALERT System Primer
•Lakes ALERT System



















#### ALERT System Primer

#### Pressure Transducer Stage Sensor



Ultrasonic Stage Sensor



Remote Sensor Station



#### Tipping Bucket Rain Gauge



ALERT Transmitter



# ALERT System Primer Repeaters

#### Arizona Statewide Flood Warning System ALERT Repeaters



## ALERT System Primer

#### **Base Station**



**Base Station Antenna** 

Base Station Decoders/Server

### ALERT System Primer

**Base Station Server Functions** 

Data Collection & Storage Data Reports & Display Data Error Checking Automated Alarms & Notification Scheduled Functions Real-Time Watershed Modeling / Forecasting Browser Interface Host (LAN / WAN)



# Lakes ALERT System







## Phase 2





















## Phase 3

Seepage/Sediment MonitoringBase Station EnhancementsRepeater Upgrades





## Seepage/Sediment Monitoring



## Seepage/Sediment Monitoring



## **Base Station Enhancements**



## **Base Station Enhancements**



## **Base Station Enhancements**



## Repeater Upgrades



Figure 16 - STATE MICROWAVE MAP<sup>16</sup>

# Web Sites



National Hydrologic Warning Council hydrologicwarning.org

Arizona Flood Warning System afws2.org

JE Fuller Hydrology & Geomorphology Jefuller.com

Presenter: David Meyer, RG, EIT, CFM