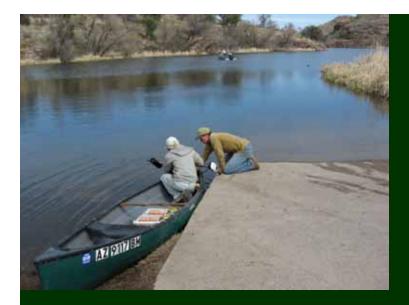

er: David Meyer, RG, EIT, CFM





•AZ G&F Department Dams
•ALERT System Primer
•Lakes ALERT System



















#### ALERT System Primer

#### Pressure Transducer Stage Sensor



Ultrasonic Stage Sensor



Remote Sensor Station



#### Tipping Bucket Rain Gauge



ALERT Transmitter



# ALERT System Primer Repeaters

#### Arizona Statewide Flood Warning System ALERT Repeaters



## ALERT System Primer

#### **Base Station**



**Base Station Antenna** 

Base Station Decoders/Server

### ALERT System Primer

**Base Station Server Functions** 

Data Collection & Storage Data Reports & Display Data Error Checking Automated Alarms & Notification Scheduled Functions Real-Time Watershed Modeling / Forecasting Browser Interface Host (LAN / WAN)



# Lakes ALERT System







## Phase 2





















## Phase 3

Seepage/Sediment MonitoringBase Station EnhancementsRepeater Upgrades





## Seepage/Sediment Monitoring



## Seepage/Sediment Monitoring



## **Base Station Enhancements**



## **Base Station Enhancements**



## **Base Station Enhancements**



## Repeater Upgrades



Figure 16 - STATE MICROWAVE MAP<sup>16</sup>

# Web Sites



National Hydrologic Warning Council hydrologicwarning.org

Arizona Flood Warning System afws2.org

JE Fuller Hydrology & Geomorphology Jefuller.com

Presenter: David Meyer, RG, EIT, CFM