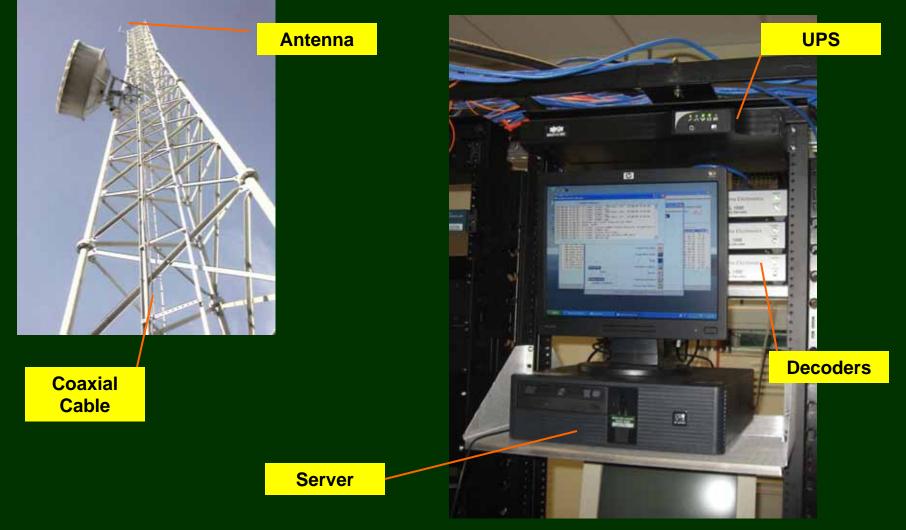

#### **Base Station**

**Base Station Antenna** 

Base Station Decoders/Server

### ALERT System Primer

**Base Station Server Functions** 

Data Collection & Storage Data Reports & Display Data Error Checking Automated Alarms & Notification Scheduled Functions Real-Time Watershed Modeling / Forecasting Browser Interface Host (LAN / WAN)