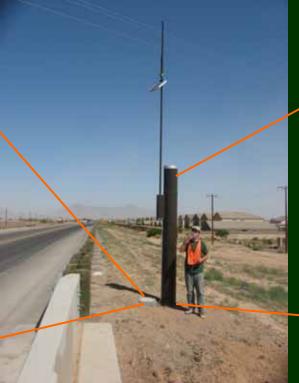

#### Pressure Transducer Stage Sensor

Ultrasonic Stage Sensor

Remote Sensor Station