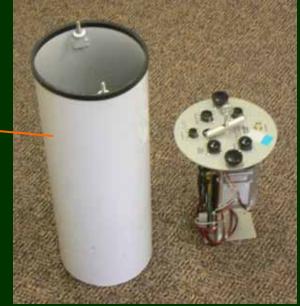

# Arizona Game & Fish Department



## Lakes ALERT System

IAFSM Annual Conference, 2011 Bloomington-Normal, Illinois

Presenter: David Meyer, RG, EIT, CFM





•AZ G&F Department Dams
•ALERT System Primer
•Lakes ALERT System



















#### ALERT System Primer

#### Pressure Transducer Stage Sensor



Ultrasonic Stage Sensor



Remote Sensor Station



#### Tipping Bucket Rain Gauge



ALERT Transmitter



# ALERT System Primer Repeaters

#### Arizona Statewide Flood Warning System ALERT Repeaters



## ALERT System Primer

#### **Base Station**



**Base Station Antenna** 

Base Station Decoders/Server

### ALERT System Primer

**Base Station Server Functions** 

Data Collection & Storage Data Reports & Display Data Error Checking Automated Alarms & Notification Scheduled Functions Real-Time Watershed Modeling / Forecasting Browser Interface Host (LAN / WAN)



# Lakes ALERT System







## Phase 2





















## Phase 3

Seepage/Sediment MonitoringBase Station EnhancementsRepeater Upgrades





## Seepage/Sediment Monitoring



## Seepage/Sediment Monitoring



## **Base Station Enhancements**



## **Base Station Enhancements**



## **Base Station Enhancements**



## Repeate