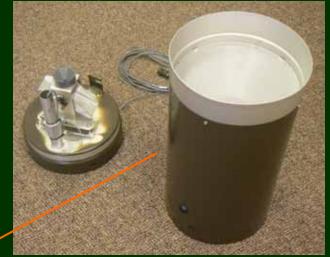

# Arizona Game & Fish Department



## Lakes ALERT System

IAFSM Annual Conference, 2011 Bloomington-Normal, Illinois

Presenter: David Meyer, RG, EIT, CFM





•AZ G&F Department Dams
•ALERT System Primer
•Lakes ALERT System



















#### ALERT System Primer

#### Pressure Transducer Stage Sensor



Ultrasonic Stage Sensor



Remote Sensor Station



#### Tipping Bucket Rain Gauge



ALERT Transmitter



# ALERT System Primer Repeaters

#### Arizona Statewide Flood Warning System ALERT Repeaters



## ALERT System Primer

#### **Base Station**



**Base Station Antenna** 

Base Station Decoders/Server

### ALERT System Primer

**Base Station Server Functions** 

Data Collection & Storage Data Reports & Display Data Error Checking Automated Alarms & Notification Scheduled Functions Real-Time Watershed Modeling / Forecasting Browser Interface Host (LAN / WAN)



# Lakes ALERT System







## Phase 2





















## Phase 3

Seepage/Sediment MonitoringBase Station EnhancementsRepeater Upgrades





## Seepage/Sediment Monitoring



## Seepage/Sediment Monitoring



## **Base Station Enhancements**



## **Base Station Enhancements**



## **Base Station Enhance