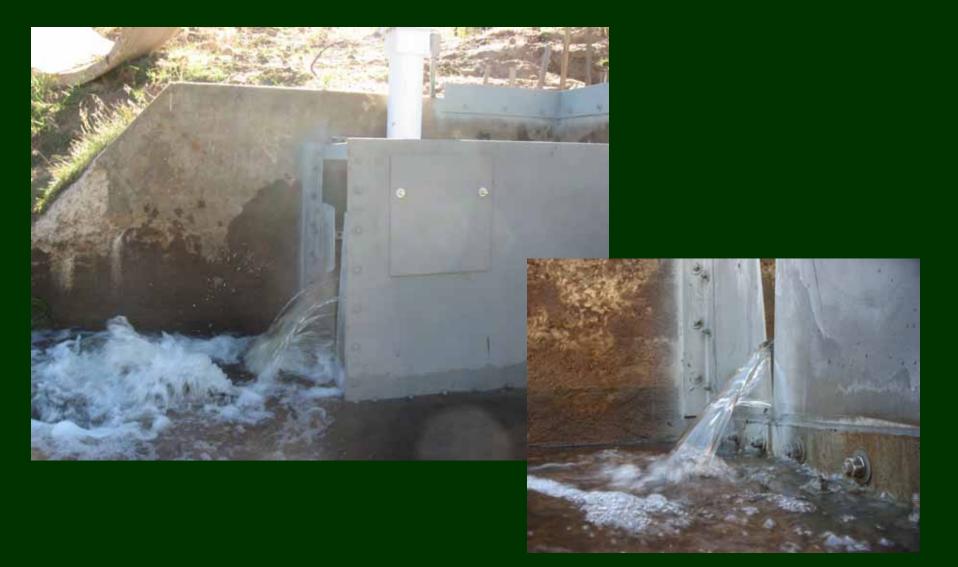

tage Sensor



Ultrasonic Stage Sensor



Remote Sensor Station



#### Tipping Bucket Rain Gauge



ALERT Transmitter



# ALERT System Primer Repeaters

#### Arizona Statewide Flood Warning System ALERT Repeaters



## ALERT System Primer

#### **Base Station**



**Base Station Antenna** 

Base Station Decoders/Server

### ALERT System Primer

**Base Station Server Functions** 

Data Collection & Storage Data Reports & Display Data Error Checking Automated Alarms & Notification Scheduled Functions Real-Time Watershed Modeling / Forecasting Browser Interface Host (LAN / WAN)



# Lakes ALERT System







## Phase 2





















## Phase 3

Seepage/Sediment MonitoringBase Station EnhancementsRepeater Upgrades





## Seepage/Sediment Monitoring



## Seepage/Sediment Monitoring



## **Base Station Enhancements**



## **Base Station Enhancements**



## **Base Station Enhancements**



## Repeater Upgrades



Figure 16 - STATE MICROWAVE MAP<sup>16</sup>

# Web Sites



National Hydrologic Warning Council hydrologicwarning.org

Arizona Flood Warning System afws2.org

JE Fuller Hydrology & Geomorphology Jefuller.com

Presenter: David Meyer, RG, EIT, CFM