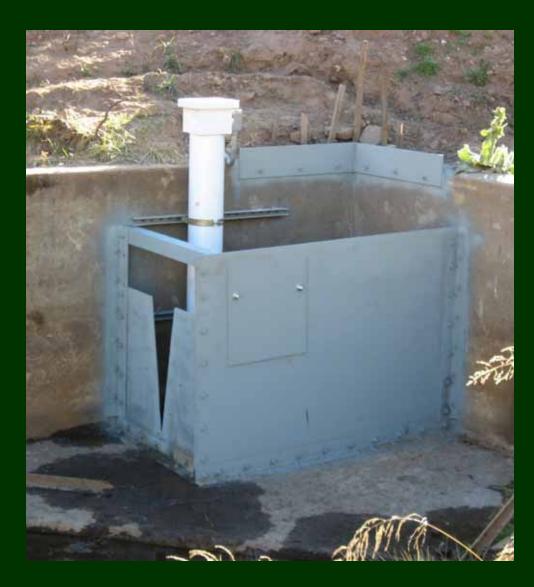

#### ALERT System Primer

#### Pressure Transducer Stage Sensor



Ultrasonic Stage Sensor



Remote Sensor Station



#### Tipping Bucket Rain Gauge



ALERT Transmitter



# ALERT System Primer Repeaters

#### Arizona Statewide Flood Warning System ALERT Repeaters



## ALERT System Primer

#### **Base Station**



**Base Station Antenna** 

Base Station Decoders/Server

### ALERT System Primer

**Base Station Server Functions** 

Data Collection & Storage Data Reports & Display Data Error Checking Automated Alarms & Notification Scheduled Functions Real-Time Watershed Modeling / Forecasting Browser Interface Host (LAN / WAN)



# Lakes ALERT System







## Phase 2





















## Phase 3

Seepage/Sediment MonitoringBase Station EnhancementsRepeater Upgrades





## Seepage/Sediment Monitoring



## Seepage/Sediment Monitoring



## **Base Station Enhancements**



## **Base Station Enhancements**



## **Base Station Enhancements**



## Repeater Upgrades



Figure 16 - STATE MICROWAVE MAP<sup>16</sup>

# Web Sites



National Hydrologic Warning Council hydrologicwarning.org

Arizona Flood Warning System afws2.org

JE Fuller Hydrology & Geomorphology Jefuller.com

Presenter: David Meyer, RG, EIT, CFM