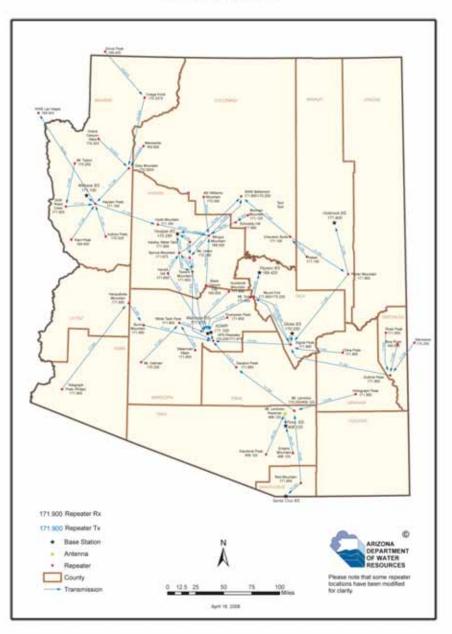

#### Arizona Statewide Flood Warning System ALERT Repeaters

## Repeater Upgrades

Figure 16 - STATE MICROWAVE MAP<sup>16</sup>