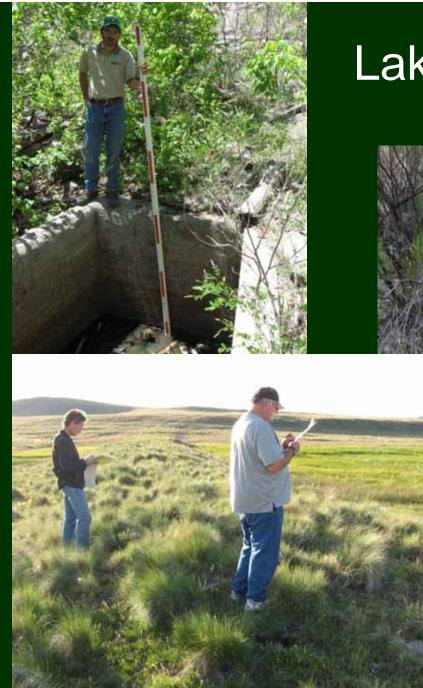

, 2011 Bloomington-Normal, Illinois

Presenter: David Meyer, RG, EIT, CFM





•AZ G&F Department Dams
•ALERT System Primer
•Lakes ALERT System



















#### ALERT System Primer

#### Pressure Transducer Stage Sensor



Ultrasonic Stage Sensor



Remote Sensor Station



#### Tipping Bucket Rain Gauge



ALERT Transmitter



# ALERT System Primer Repeaters

#### Arizona Statewide Flood Warning System ALERT Repeaters



## ALERT System Primer

#### **Base Station**



**Base Station Antenna** 

Base Station Decoders/Server

### ALERT System Primer

**Base Station Server Functions** 

Data Collection & Storage Data Reports & Display Data Error Checking Automated Alarms & Notification Scheduled Functions Real-Time Watershed Modeling / Forecasting Browser Interface Host (LAN / WAN)



# Lakes ALERT System







## Phase 2





















## Phase 3

Seepage/Sediment MonitoringBase Station EnhancementsRepeater Upgrades





## Seepage/Sediment Monitoring



## Seepage/Sediment Monitoring



## **Base Station Enhancements**



## **Base Station Enhancements**



## **Base Station Enhancements**



## Repeater Upgrades



Figure 16 - STATE MICROWAVE MAP<sup>16</sup>

# Web Sites



National Hydrologic Warning Council hydrologicwarning.org

Arizona Flood Warning System afws2.org

JE Fuller Hydrology & Geomorphology Jefuller.com

Presenter: David Meyer, RG, EIT, CFM