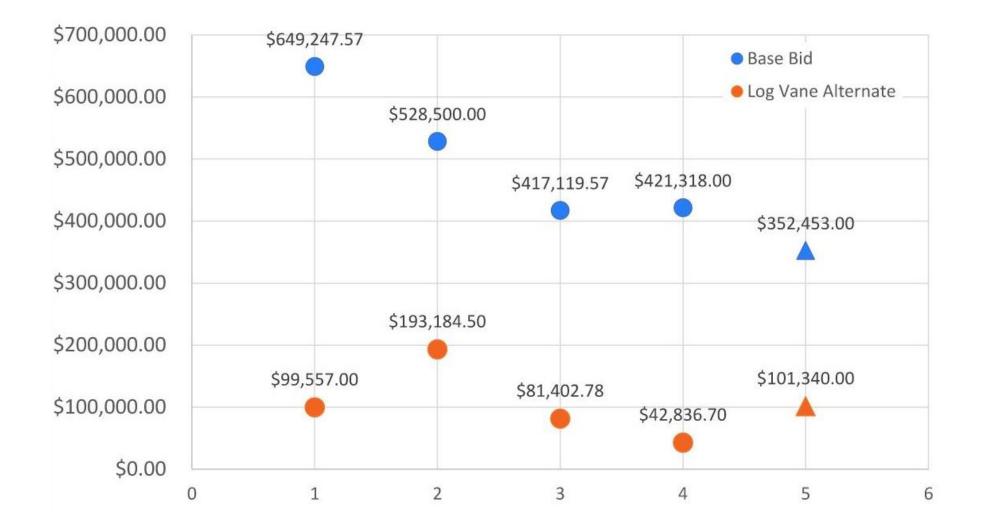

# WHAT WENT WRONG

- + Fuel prices spiked
- + Strikes at major rock quarries
- + Timing
- + Design changed from concept to bid
- + Specialty work → several subcontractors

WHAT TO DO?

Value Engineering

Reduce footprint of ecological clearing

Provide contractor option of materials

## Outcome: Package A – Gully and Native Plantings