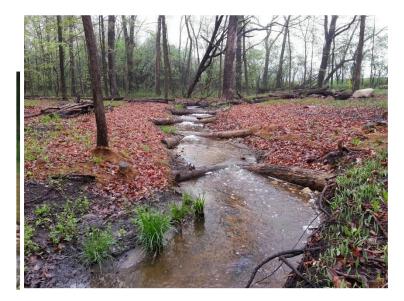

# Gully Approach

- Install rock stilling basins
- Install sediment basin
- Install cross vane weirs
- Remove invasive vegetation, selected canopy trees, and plant natives