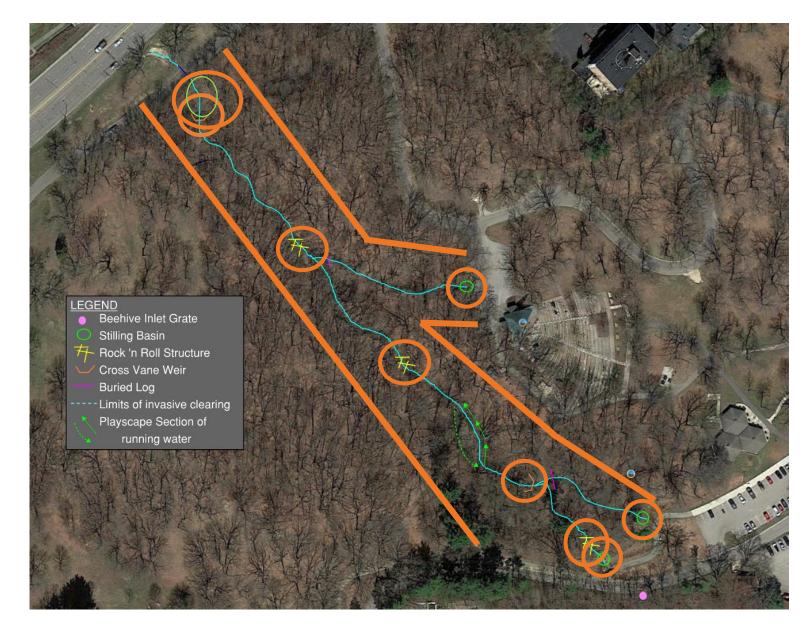

# Gully Approach

- Install rock stilling basins
- Install sediment basin
- Install cross vane weirs
- Remove invasive vegetation, selected canopy trees, and plant natives

#### LEGEND

- Infiltration Basin
- Stilling Basin
- 7 Cross Vanes in Series
- 📿 Cross Vane Weir
- ----Limits of canopy clearing