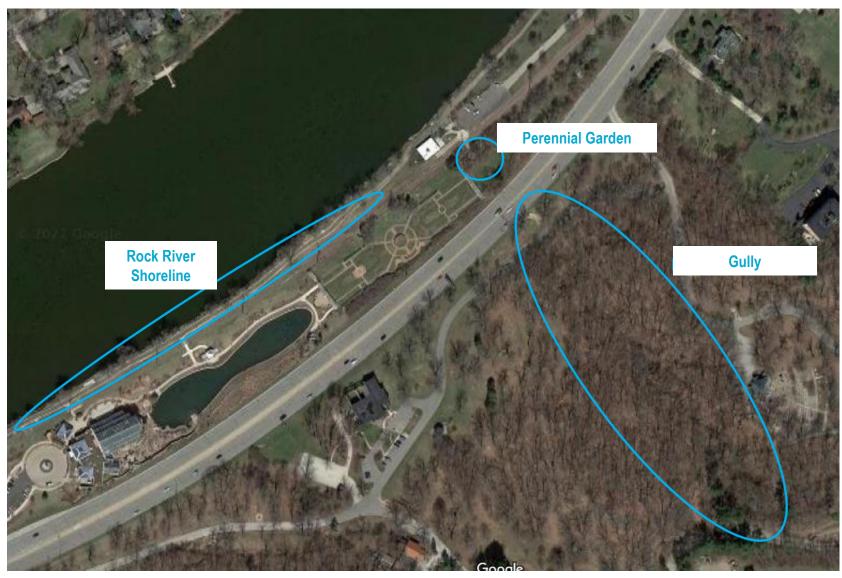

# **Project Introduction**

# Gully Approach

- Install rock stilling basins
- Install sediment basin
- Install cross vane weirs
- Remove invasive vegetation, selected canopy trees, and plant natives

### Perennial Garden Approach

## River Trail Approach