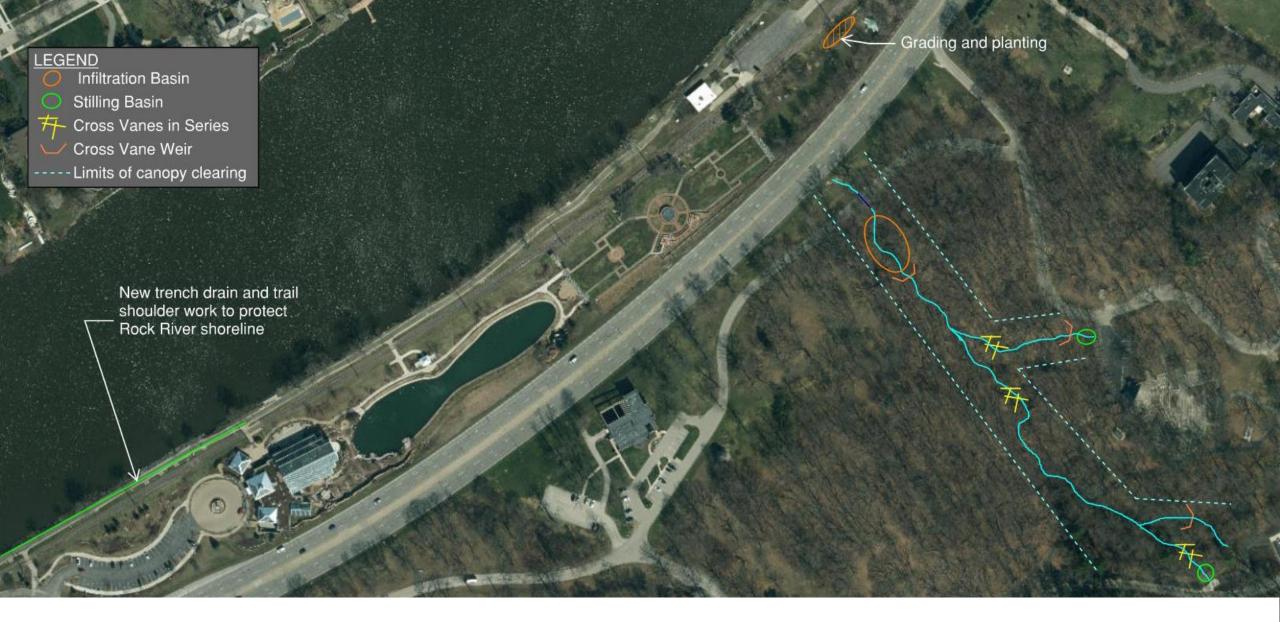

# Gully Approach

- Install rock stilling basins
- Install sediment basin
- Install cross vane weirs
- Remove invasive vegetation, selected canopy trees, and plant natives

#### LEGEND

- Infiltration Basin
- Stilling Basin
- 7 Cross Vanes in Series
- 📿 Cross Vane Weir
- ----Limits of canopy clearing

#### PACKAGE B

New trench drain and trail shoulder work to protect Rock River shoreline

Strategic Planning of Bid

Timing of bid

**PACKAGE A** 

Several alternatives