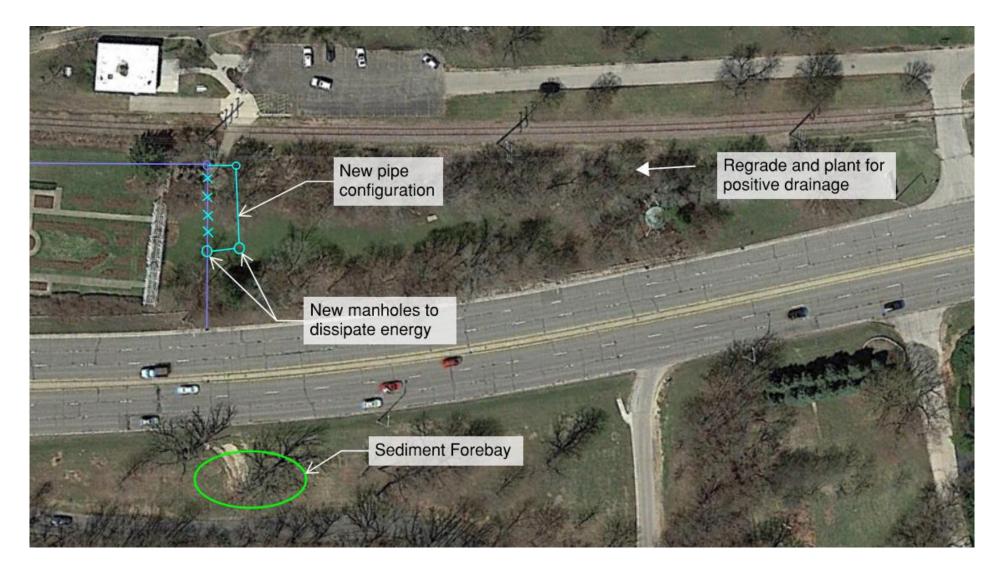

# Gully Approach

- Install rock stilling basins
- Install sediment basin
- Install cross vane weirs
- Remove invasive vegetation, selected canopy trees, and plant natives

#### LEGEND

- Infiltration Basin
- Stilling Basin
- 7 Cross Vanes in Series
- 📿 Cross Vane Weir
- ----Limits of canopy clearing