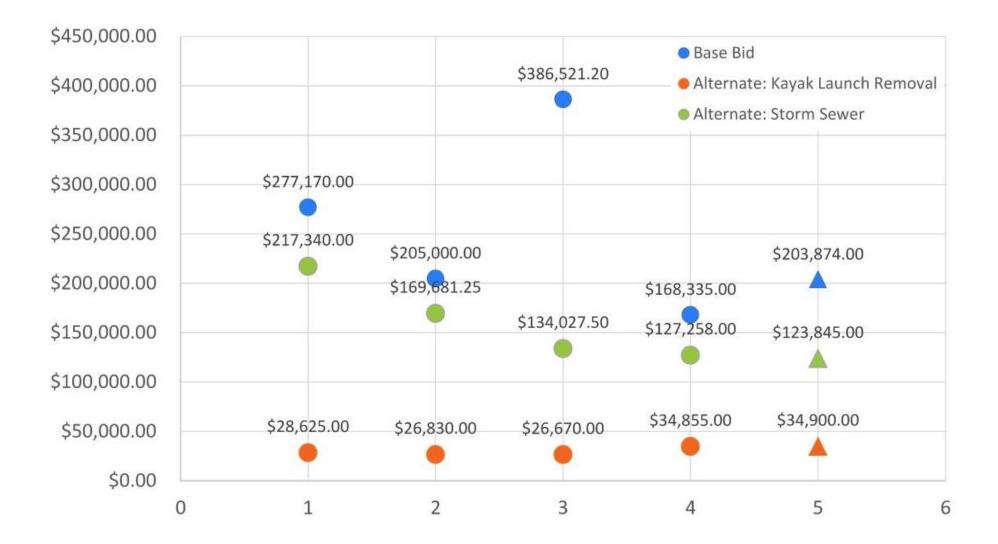

#### PACKAGE B

New trench drain and trail shoulder work to protect Rock River shoreline

Strategic Planning of Bid

Timing of bid

**PACKAGE A** 

Several alternatives

## Outcome: Package B – Sinnissippi Riverfront