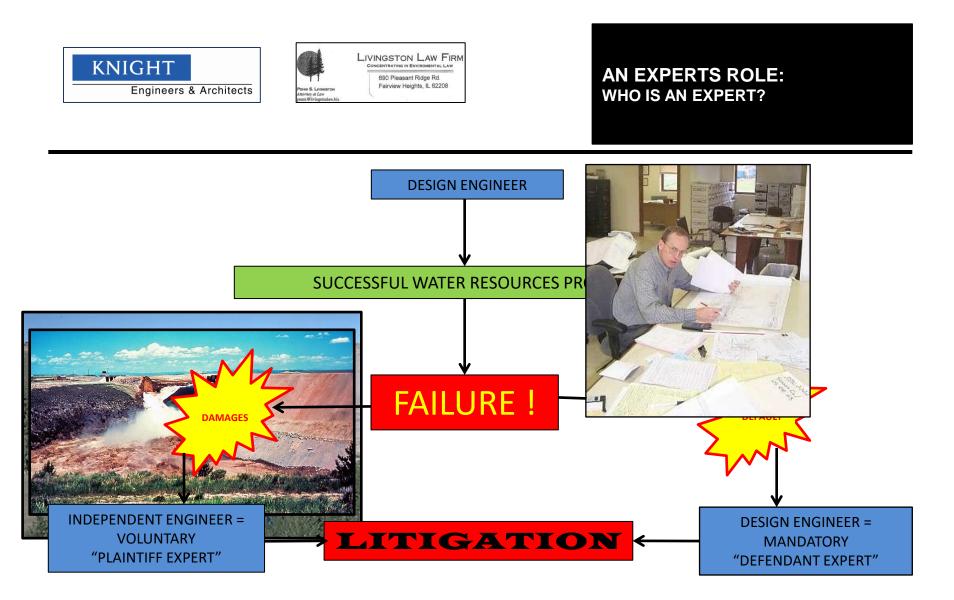

#### AN EXPERTS ROLE: WHAT SERVICES WILL BE RENDERED

#### PLAINTIFF EXPERT SERVICES\*

Engineers & Architects

- Review existing data
- Advise legal counsel/client
- Prepare and obtain approval for scope
- Complete inspection & field work, if applicable
- Prepare independent analysis
- Provide written opinion, report or affidavit
- Expert testimony

#### DEFENDANT EXPERT SERVICES

- Review original design documentation
- Coordinate with client/management
- Advise legal counsel/insurance company
- Review plaintiff expert opinion
- Provide opinion, report or affidavit
- Expert testimony

\* Be careful!

#### AN EXPERTS ROLE: WHAT SERVICES WILL BE RENDERED

PLAINTIFF EXPERT SERVICES

- DO IT RIGHT FROM THE BEGINNING
- You get "the call"
  - Do not commit via phone or discussion
  - Representation by counsel is often not sufficient to make decision; "if it ain't right don't bite!"
  - Get paid to perform preliminary evaluation; i.e. retainer
  - Make decision for involvement based on your evaluation