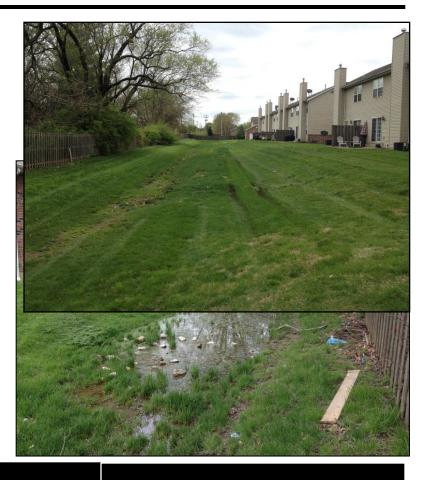

#### STORMWATER

- Case: Private Citizen vs. Engineering Firm
- Position: Plaintiff's Expert

Opinion: Offsite Drainage Design Inadequate

Result: On appeal requesting proper design

#### Opinion:

Detention Design doesn't meet Ordinance Stormwater Connection Exacerbates Flooding Downstream Private Citizen Floods

Result: On appeal requesting proper design