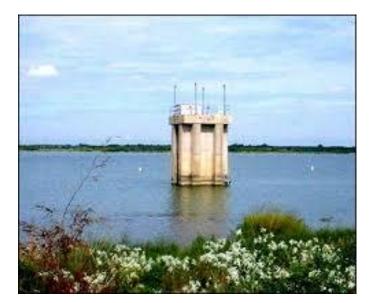

#### DAM SAFETY

Case: Parents of drown children vs. Lake Owners Association

Position: Plaintiff's Expert

#### Opinion:

Lack of adequate restriction to dangerous areas No warning signs of dangerous conditions No lifesaving equipment on site

Result: \$31 million award to Plaintiff