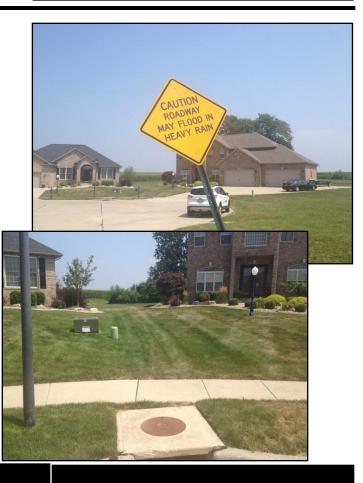

#### STORMWATER

- Case: Private Citizen vs. Engineering Firm
- Position: Plaintiff's Expert

Opinion: Offsite Drainage Design Inadequate

Result: On appeal requesting proper design

#### STORMWATER

Case: Private Citizen vs. Municipality

Position: Plaintiff's Expert

#### Opinion:

Detention Design doesn't meet Ordinance Stormwater Connection Exacerbates Flooding Downstream Private Citizen Floods

Result: On appeal requesting proper design