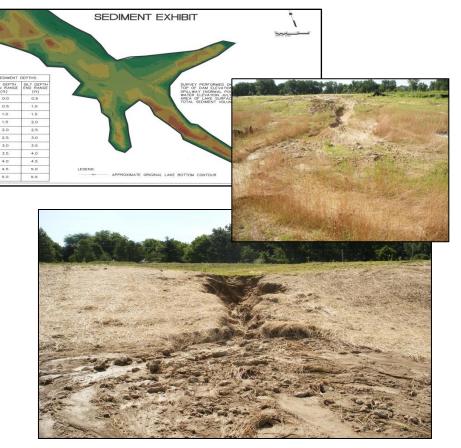

#### **EROSION AND SEDIMENTATION**

Case: Private Owner vs. Developer

Position: Plaintiff's Expert

Opinion:

Development Activity Caused Owners Lake Filled with Sediment

Result: \$1.6 million in damages awarded Client Dredged and Restored Lake

#### **EROSION AND SEDIMENTATION**

Case: Private Owner vs. Developer

Position: Plaintiff's Expert

Opinion: Development Activity Caused Owners Lake to Fill with Sediment

Result: \$300,000 in Damages Awarded Proper Erosion and Sedimentation Techniques Constructed