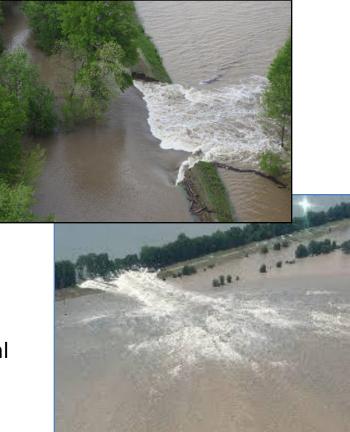

#### LEVEES

Case: Levee District vs. Private Levee Owners

Position: Plaintiff's Expert

Opinion: Private Levee is Illegal 2D Model Demonstrates Impacts Increased WSE Caused Failure

Result: Injunctive Relief Awarded – Levee Removal \$1.6 million in Damages is pending