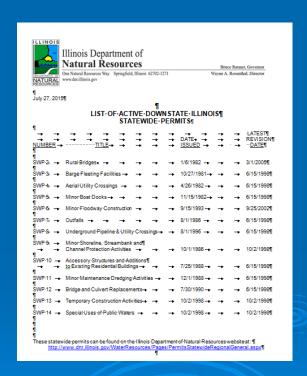

#### **Statewide Permits**

- All 3700 rules-related will be rescinded
- Exemptions under 3700.30
  - Statewide Permits 4,5,6,7,8,11,13
- Converted to General Permits
  - Statewide Permit 2
  - Statewide Permit 9
  - Statewide Permit 12
  - More to be added