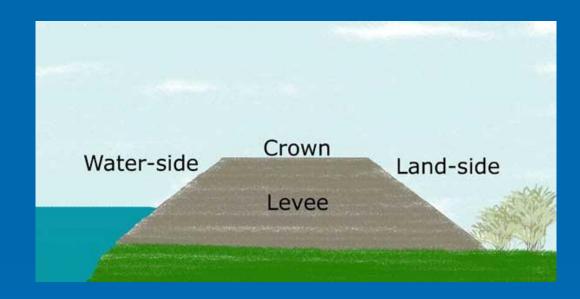

# Standards for Levees and Floodwalls

- Adds new sections
  - New Construction
  - Reconstruction
  - Modification
- Includes Language
  - General Permits

#### **Levees and Floodwalls**

- Worst Case Analyses up to and including 1%-annualchance event
- Consistent Statewide
- Promotes Uniform Standards with Border States
- Jurisdiction to the landside toe
  - Levee modifications require permit
- Addresses Levee Accreditation Issues